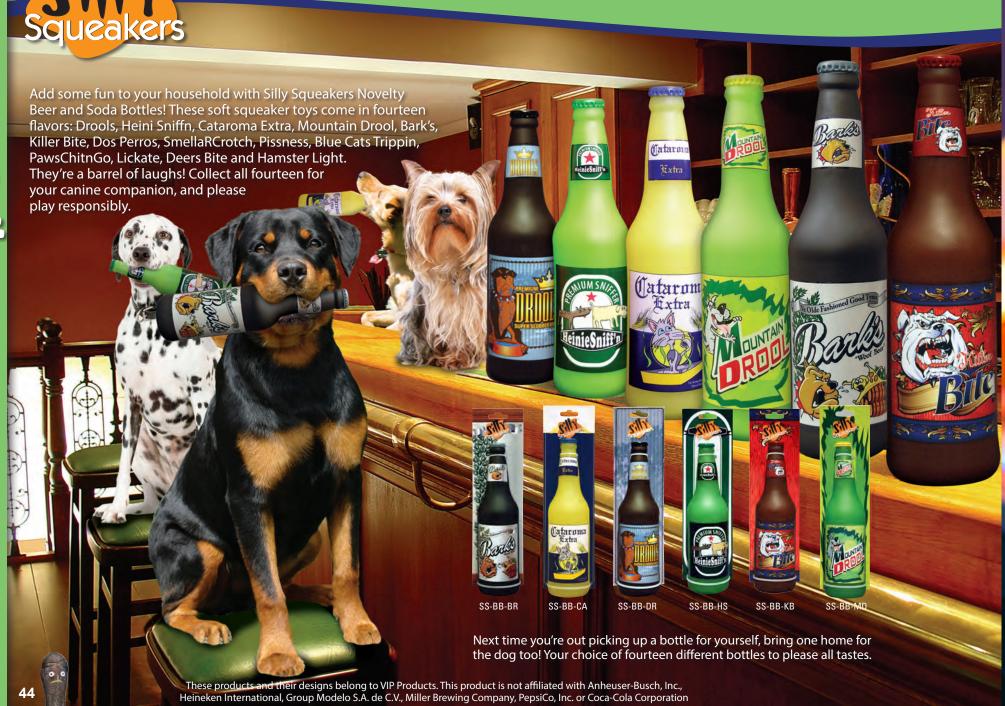

### Who will have more fun with them...

Liquor may not be the answer, but it's worth a shot.

Belly up to the bar with *Silly Squeakers*® Novelty Liquor Bottles! These soft squeaky toys come in ten fun styles: Hens-R-Messy, Hairball, KatHula, Doggie Walker, Barkparty, Blameson, To Sit And Stay, Jose Perro, Tweetos and Tail Fleas. Collect all ten for your thirsty best friend, and please play responsibly.