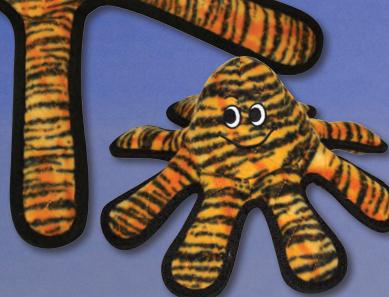

# TIGER TESTED - DOG APPROVED!

By far the "TUFF" est toy around. The Mega Tuffy is our strongest, most durable toy... Tiger tested and dog approved! Excellent for a game of fetch or multi-dog tug-o-war, these toys keep even the biggest dogs happy!