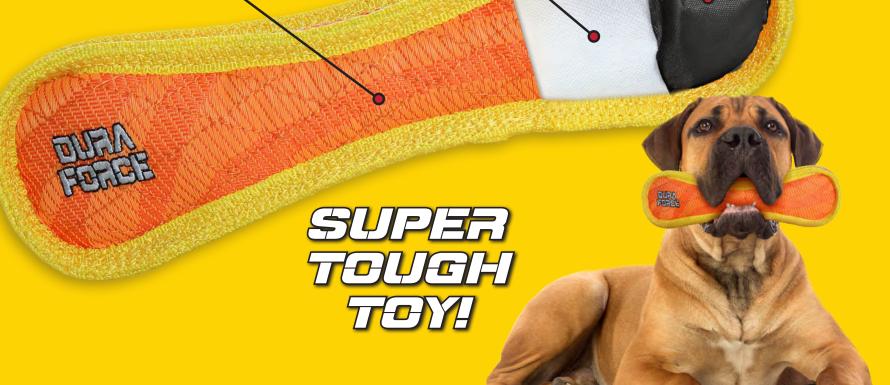

# DURAFORCE

**DURABLE WOVEN FIBER! SQUEAKS, FLOATS AND WASHABLE!** 

### SUPER TOUGH WOVEN MESH MAT

The 1st layer (Outer) is made from plastic coated polyester fibers that are woven into a thick mat for durability. The outer layer is equally as thick as many multi-layered durable toys. The 2nd layer (Inner) is polyester to make the toy even more durable. Both layers are cross-stitched together.

#### 

Each edge of the DURAFORCE®
toy is covered with industrial grade
webbing to protect the edges and
create strength. The toy is then sewn
again to ensure the toy stays together
in the toughest interactive play.

### SQUEAKER SAFETY POCKETS

Squeakers are sewn into material pockets inside the toy. This additional layer of safety can give you the time you need to safely remove the toy in the event your dog reaches the core of the toy.