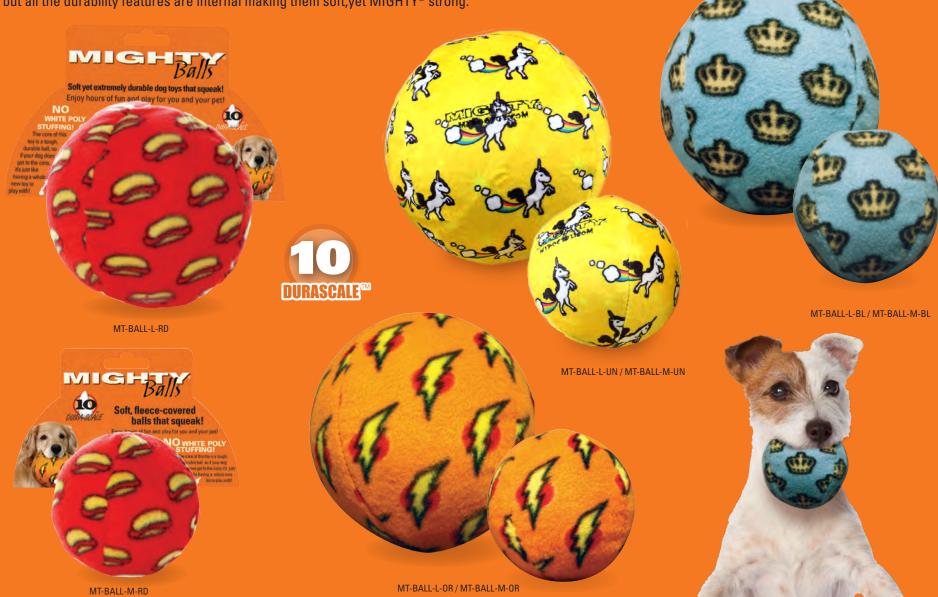

### Mighty® No Stuff Balls contain **NO** white poly stuffing!

The core of the ball is a tough, durable ball, so if your dog does get to the core it's just like having a whole new toy to play with! These toys may seem plush on the outside, but all the durability features are internal making them soft,yet MIGHTY® strong.