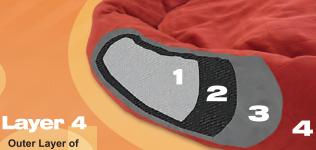

### Layer 1

Layer 2

Inner Layer of Soft Mesh Polyester

Layer 3

Protective Layer Plastic Coated Luggage Grade Material All New Fiber Filling

Each Layer Removable & Replaceable