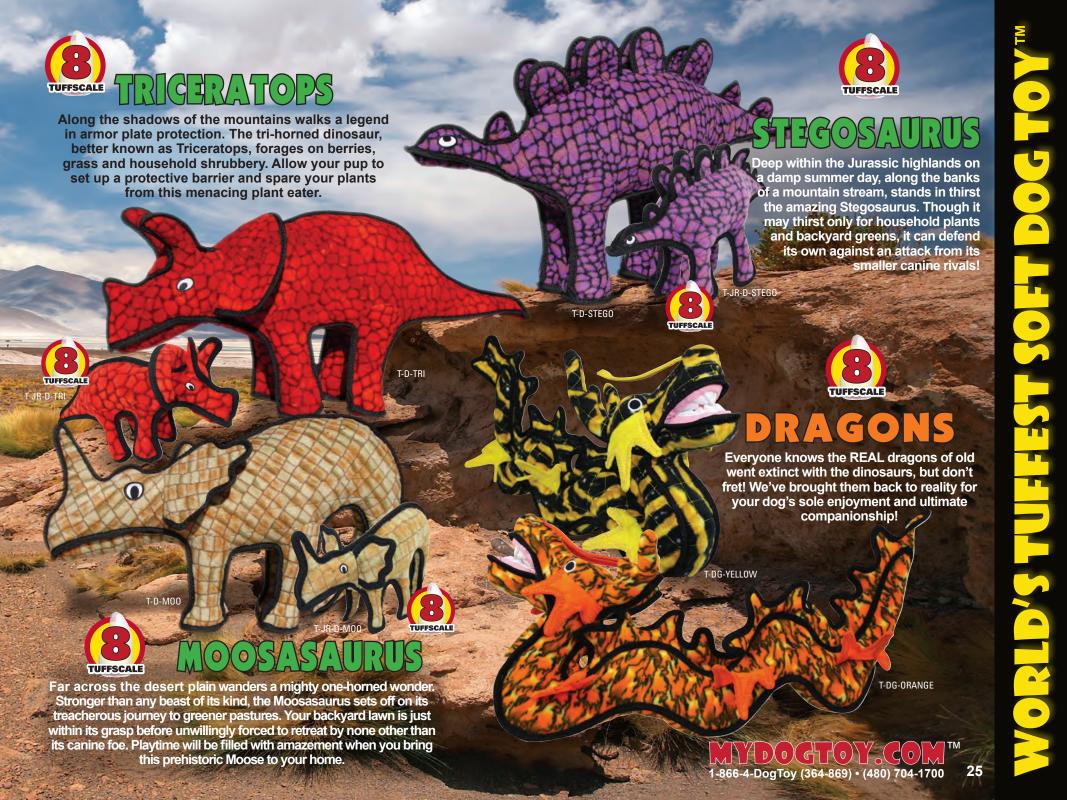

Masters of the Mohave unite to make Desert Creatures a MUST for your dog!

Battle the brave stinger of Scorch the Scorpion, slither and slide with Lizzy the Lizard, creep and crawl with Harry the Hobo Spider, or bounce around with the finicky Phineas Phrog for a playful time with your canine.

# THE VULTURE

Watch out for Vurn as he circles overhead, but he's not targeting your dog, your dog is targeting him! Toss and tug have never been so much fun!

Your "phinicky" pooch will simply adore Phineas Phrog! So easy to toss around and "phetch," your pup will have a "phriend" for life!

# SCORCE THE SCORPION

One of the smallest, yet most fearsome creatures of the desert wants to come to your home! Put your dog on high alert for this super-fun stinger!

Leap Phrog, Leap Phrog where shall you play today?
Hopping up and down and all around with your dog's new
Best Phrog Phriend Phorever!

T-DS-SPIDER

-DS-PHROG-LEAP

T-DS-SCORPION

This is one Hobo Spider you and your pooch don't have to be afraid of! Toss and tumble, yank and tug for hours of fantastic play!

See if your pooch can soften the exterior of this "Tuff" Armadillo! Watch out – Arnie might give back a little bit of attitude.

T-DS-ARMADILLO

T-DS-GILA-MONSTER

T-DS-SNAKE-BK-YLW

T-DS-SNAKE-RD

T-DS-LIZARD

Masters of the Mohave unite to make Desert Creatures a MUST for your dog! Battle the brave stinger of Scorch the Scorpion, slither and slide with Lizzy the Lizard, creep and crawl with Harry the Hobo Spider, or bounce around with the finicky Phineas Phrog for a playful time with your canine.

# TUFFSCALE

This Yellow Snake is a perfect toy for you to charm your dog into an absolute frenzy of fun and play.

T-DS-SNAKE-BK-YLW

TUFFSCALE

DS-SNAKE-RD

Good to know that red against yellow can kill a fellow; or as they say with this Tuffy Red Snake; Red on Red is Fun for Fido.

A Tuffy toy depicting a big tough lizard that's painted like a setting sun, and packed with fun for you and your best buddy's play time.

T-DS-GILA-MONSTER

TUFFSCALE

TUFFSCALE

The easy-to-grab shape of Lizzy the Lizard is all your canine will need to make her his very best friend! Perfect for play with other dogs, or as a comfy chin rest.

T-DS-LIZARD

T-DS-WARTHOG

TUFFSCALE

1-866-4-DogToy (364-869) • (480) 704-1700

T-DS-WARTHOG-RD

T-DS-WARTHOG

T-DS-WARTHOG-RD

T-DS-BAT

T-DS-ANT

Hold on to your sparkles! This bloodthirsty vampire bat is ready to battle your little wolf any day (or night)!

T-DS-BAT

Ants work best as a team, so pair up your pooch with Rant the Ant and let them build a beautiful relationship!

T-DS-ANT

0

This Warthog might have an itch, an annoying little tickle, making her squirm and making her wriggle. But you do what any dog would do, and shake that chump as you bite that rump.