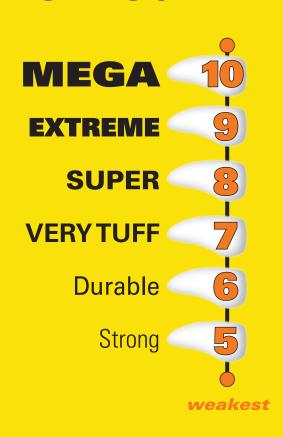

# ALL TOYS ARE NOT CREATED EQUAL

...that is why we created the **TUFFSCALE**<sup>™</sup> and the **DURASCALE**<sup>™</sup>. The **TUFFSCALE**<sup>™</sup> and the **DURASCALE**<sup>™</sup> are designed to give you insight on how TUFF the toy you're buying compares against another. Some dogs are aggressive and can only have the TUFFest toys ranked 8 and above. Other dogs may not be as aggressive or may be older and behave better with their toys. If this sounds like your dog, you can consider toys ranked 5 and above.

# **OUR GOAL:**

Our goal is to help you purchase a toy suited for your dog's needs. All of our Tuffy®, Mighty® and DuraForce® toys are made with the same durable construction, but the shape of the toy can impact a dog's ability to penetrate the toy over time.

Use the **TUFFSCALE**, or the **DURASCALE** to help you with your purchase. If you aren't 100% sure which toy is right for your dog, call us at 1-866-4-DogToy.

We strive to make our toys the TUFFest on the market. We are continually testing and creating new toys to be both stronger and safer for your dog. As loving dog owners we only want the best toys for our dogs and yours. Indestructible is impossible... *But we will keep trying!* 

?

Look for our **TUFFSCALE**<sup>™</sup> or **DURASCALE**<sup>™</sup> logos while you shop to identify the most appropriate toy for your dog.