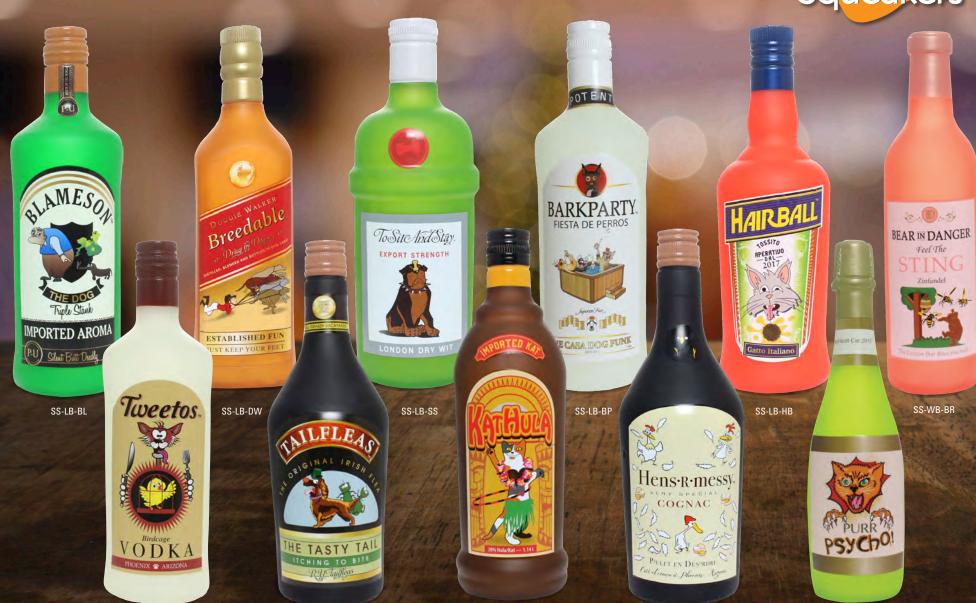

### Who will have more fun with them...

Liquor may not be the answer, but it's worth a shot.

Belly up to the bar with *Silly Squeakers*® Novelty Liquor Bottles! These soft squeaky toys come in ten fun styles: Hens-R-Messy, Hairball, KatHula, Doggie Walker, Barkparty, Blameson, To Sit And Stay, Jose Perro, Tweetos and Tail Fleas. Collect all ten for your thirsty best friend, and please play responsibly.