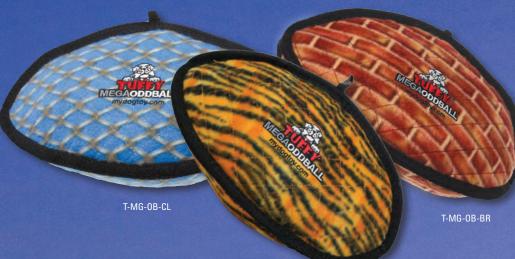

er with up to 3 rows of stitching. When possible, a protective webbing is added around the outer edge and sewn up to 3 more times.

## SEVER LAYERS OF MATERIAL

Tuffy® MEGA toys can have up to 7 layers of material depending on the shape, size and style of the toy. Our MEGA series (depicted here) can have up to 3 layers of Luggage grade material. Certain layers of material are coated with a layer of plastic to hold the material fibers together. Finally, we use soft fleece for the outside layer.

# SQUEAKER SAFETY POCKETS

Squeakers are sewn into material pockets inside the toy.

This additional layer of safety can give you the time you need to safely remove the toy in the event your dog reaches the core of the toy.

Squeaker

MEGARING

MYDOGTOY.COM"

# MEGA" RING



# MEGAT ODDBALL TO







MEGA" JR RING



MEGATE BOOMERANG







T-MG-JR-R-TG

T-MG-JR-R-BR



# MEGA TUG-OVAL









T-MG-TO-CL

T-MG-TO-BR

T-MG-CR-OCT-L-TG

# SHORE PETE

This tough guy can outlast any dog. He's got a great fake orange tan with jet black stripes. Pete will take on multiple dogs in a game of tug-o-war. Or head lock one at a time! Soft edges won't hurt gums, and it floats!



OSCAR SCHWARZAGREATURE

Oscar's rock hard bod can take on any dog in a game of fetch or tug-o-war!! He'll be back... for more play time. Soft edges won't hurt gums, and it floats!

# OCEAREATURES

Washable & They Float!

9 TUFFSCALE

## THE GENERAL

Throw it and your dog will love bringing it back. This "Super Starfish" won't hurt your dog when thrown and is definitely backyard approved.



## PURPLE PETE & LIL OSCAR

T