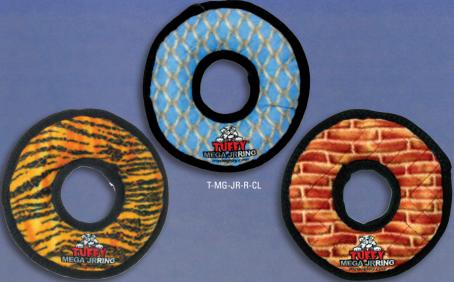

possible, a protective webbing is added around the outer edge and sewn up to 3 more times.

## SEVER LAYERS OF MATERIAL

Tuffy® MEGA toys can have up to 7 layers of material depending on the shape, size and style of the toy. Our MEGA series (depicted here) can have up to 3 layers of Luggage grade material. Certain layers of material are coated with a layer of plastic to hold the material fibers together. Finally, we use soft fleece for the outside layer.

# SQUEAKER SAFETY POCKETS

Squeakers are sewn into material pockets inside the toy.

This additional layer of safety can give you the time you need to safely remove the toy in the event your dog reaches the core of the toy.

Squeaker

MEGARING

MYDOGTOY.COM"

# MEGA" RING



# MEGAT ODDBALL TO







MEGA" JR RING



MEGATE BOOMERANG







T-MG-JR-R-TG

T-MG-JR-R-BR



# MEGA TUG-OVAL









T-MG-TO-CL

T-MG-TO-BR

T-MG-CR-OCT-L-TG

# SHORE PETE

This tough guy can outlast any dog. He's got a great fake orange tan with jet black stripes. Pete will take on multiple dogs in a game of tug-o-war. Or head lock one at a time! Soft edges won't hurt gums, and it floats!



OSCAR SCHWARZAGREATURE

Oscar's rock hard bod can take on any dog in a game of fetch or tug-o-war!! He'll be back... for more play time. Soft edges won't hurt gums, and it floats!

# OCEAREATURES

Washable & They Float!

9 TUFFSCALE

## THE GENERAL

Throw it and your dog will love bringing it back. This "Super Starfish" won't hurt your dog when thrown and is definitely backyard approved.



## PURPLE PETE & LIL OSCAR

The large and small Octopus are perfect