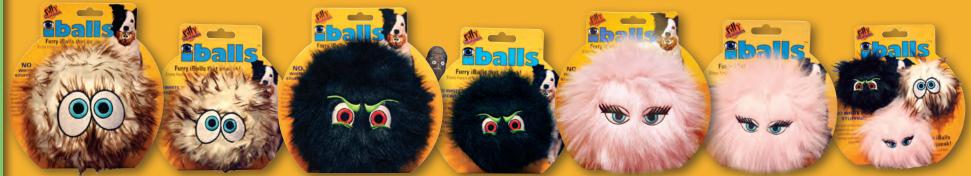

With faces on both sides, they are two-faced pieces of crap!

Your pooch will absolutely LOVE his or her own set of furry iBalls™! These fluffy balls come in three sizes to match a dog of any shape and size, and will set them rolling with their entertaining eyes, fluffy fur and squeaky squawks! *Silly Squeakers*® are a line of fun, creative and hilarious vinyl squeaky toys that are sure to have everyone talking. We pushed the limits of our imagination to bring you this series of one-of-a-kind toys. They are sure to bring you and your dog tons of fun and laughter!

### "Pink-i"

Although she may appear dainty, "Pink-i" can rough and tumble with the best of dogs! With quality construction, she's sure to give your pooch hours and hours of enjoyment.

### "Brown-i"

Look for our tri-pack of extra small iBalls! The perfect gift for a pooch with many personalities!

### "Black-i"

Want a sure way to please your best friend? Give him a "Black-i"! This soft and durable iBall will please you AND your dog by giving you both play-time and laughter.

52

SS-IB-L-BR

SS-IB-M-BR

SS-IB-L-BL

SS-IB-M-BL

SS-IB-L-PK

SS-IB-M-PK

SS-IB-S-BL-BR-PK