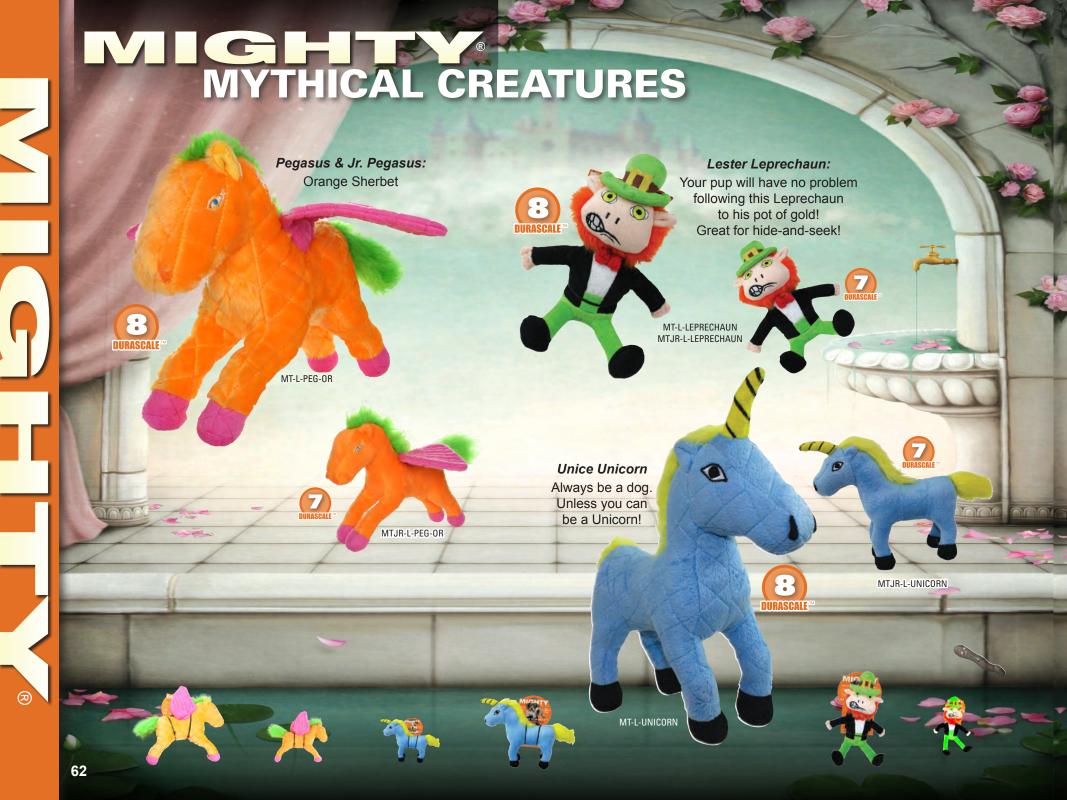

### Mighty® Dog Toys *rethink durability* and approach it from a new angle.

Durability is created for each toy with multiple layers of flexible materials that move with the dog's teeth instead of tearing. Compared to other toys, Mighty® dog toys have no hard edges. The result is that these toys do not promote chewing—great when you're trying to discourage chewing habits. These toys may seem plush on the outside, but all the durability features are internal making these toys soft, yet MIGHTY® strong.

**DURABLE SEAMS** 

All seams are located inside the toy to discourage chewing. Vulnerable seams are protected by sewing a flexible material over the edge of the seam.

**UPTO** 

# ROWS OF STITCHING

All material seams have multiple rows of stitching, are covered with a layer of soft, flexible material and sewn together with more rows of stitching, creating a soft and durable toy with no hard edges!

**UPTO** 

Outside layer is made of a tight-woven sherpa-style fleece – the result is good flexibility with high durability. Inside material is made of tight-woven brushed fleece of the heaviest weight and highest durability.