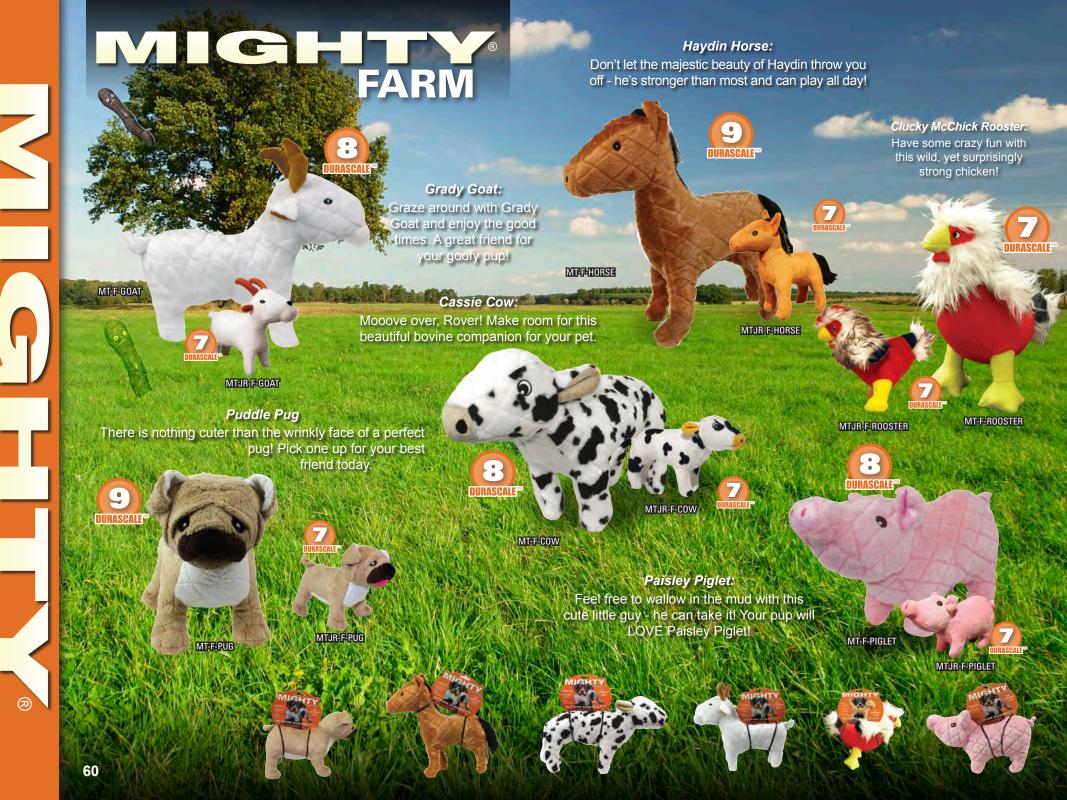

# MIGHTY

| Rethinking Durability | 53    |
|-----------------------|-------|
| Angry Animals         |       |
| Arctic Animals        |       |
| Bugs                  | 57    |
| Dinosaurs             |       |
| Dragons               | 58    |
| Farm Animals          | 60    |
| Ocean Animals         | 61    |
| Mythical Creatures    | 62-63 |
| Nature Animals        | 64-65 |
| Safari Animals        | 66-67 |
| Massive Animals       | 68-69 |
| Tequila Worms         | 70    |
| Microfiber            | 7     |
| Micro Mediums         | 72    |
| Micro Balls           | 73    |
| Shapes                |       |
| Mighty Dog Beds       | 78-79 |
| Pack 'n Go Dog Pack   | 80    |
|                       |       |