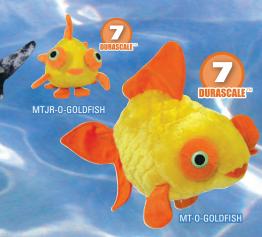

#### **Hunter Hammerhead:**

Hold on to your reels! This shark is one "tuff" bad-boy of the ocean. Fun games of fetch and tug-o-war will make Hunter one awesome catch!

Gideon Goldfish: Something smells fishy... Oh! It must be Gideon Goldfish! This perfectly plush fish will be an everlasting friend.