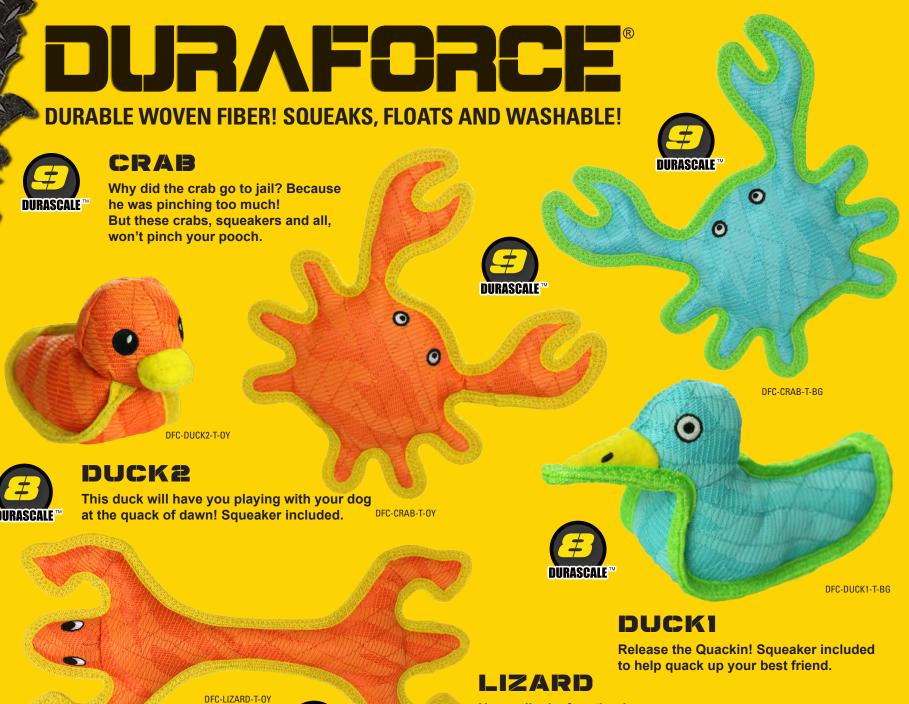

# DURAFORCE

**DURABLE WOVEN FIBER! SQUEAKS, FLOATS AND WASHABLE!** 

### SUPER TOUGH WOVEN MESH MAT

The 1st layer (Outer) is made from plastic coated polyester fibers that are woven into a thick mat for durability. The outer layer is equally as thick as many multi-layered durable toys. The 2nd layer (Inner) is polyester to make the toy even more durable. Both layers are cross-stitched together.

#### 

Each edge of the DURAFORCE®
toy is covered with industrial grade
webbing to protect the edges and
create strength. The toy is then sewn
again to ensure the toy stays together
in the toughest interactive play.

### SQUEAKER SAFETY POCKETS

Squeakers are sewn into material pockets inside the toy. This additional layer of safety can give you the time you need to safely remove the toy in the event your dog reaches the core of the toy.