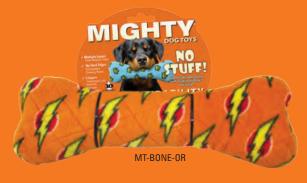

### Mighty® No Stuff Bones contain **NO** white poly stuffing!

The core of each bone is tough and durable, so if your dog does get to the core it's just like having a whole new toy to play with! These toys may seem plush on the outside, but all the durability features are internal making them soft, yet MIGHTY® strong.