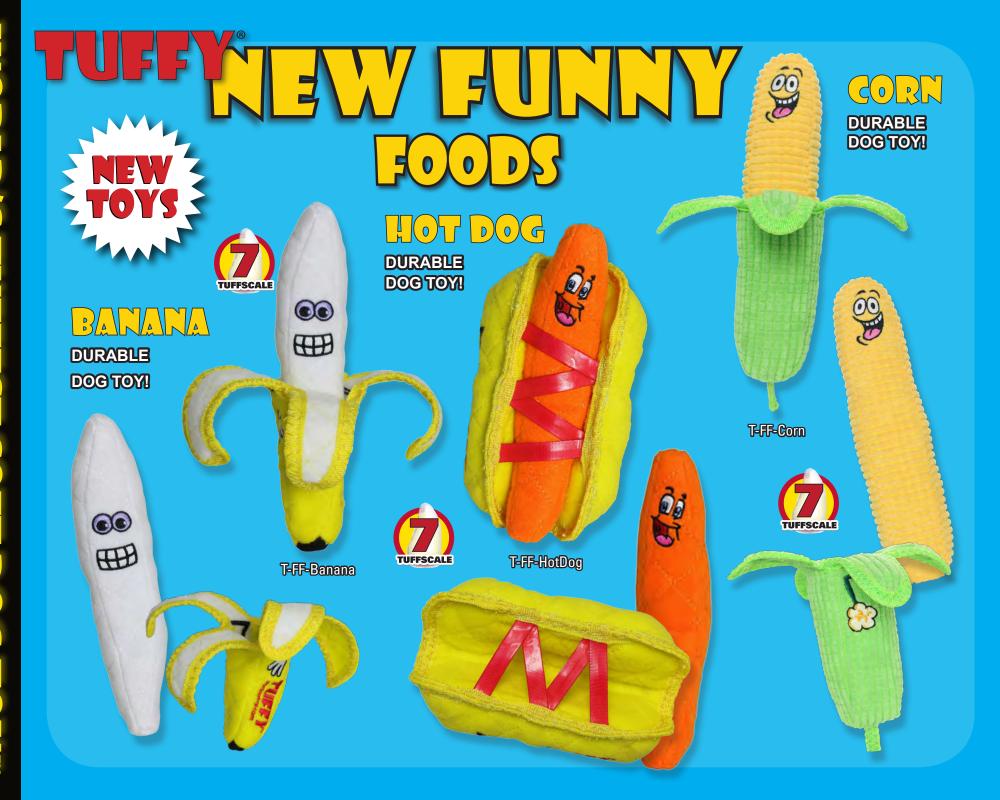

They Float, Squeak & Are Machine Washable For Dogs 4-18lbs

## JR ODDBALLS

For dogs that LOVE to fetch and catch!

The Ring has three squeakers and can be used for fetch or as a tug toy. Its soft edges won't hurt your dog's teeth or gums.

T-JR-R-CB

T-JR-R-YB

JR-0B-PL

T-JR-OB-CB

T-JR-OB-YE

T-JR-OB-RP

Same great bone with a new design! TUFFSCALE

T-JR-B2-RP

T-JR-B2-YB

T-JR-B2-CB

T-JR-B2-PL

For dogs that like to play, tug and whip their toys back and forth.

## JR 3 WAY TUG

For dogs that like to play together! Get your doggie friends together for a fun-filled day.

# JR GEAR RING

T-JR-GR-RP

The fun "gear" shape of these toys makes for a fun game of tug-n-pull with multiple partners!

1-866-4-DogToy (364-869) • (480) 704-1700

# JR BOOMERANG

Multiple squeakers make this a great toy for dogs that like to play, tug and whip their toys back and forth.

They Float, Squeak & Are Machine Washable

The Ring has four squeakers and has soft edges so it won't hurt your dog's teeth or gums, making it a great toy for fetch or a game of tug.