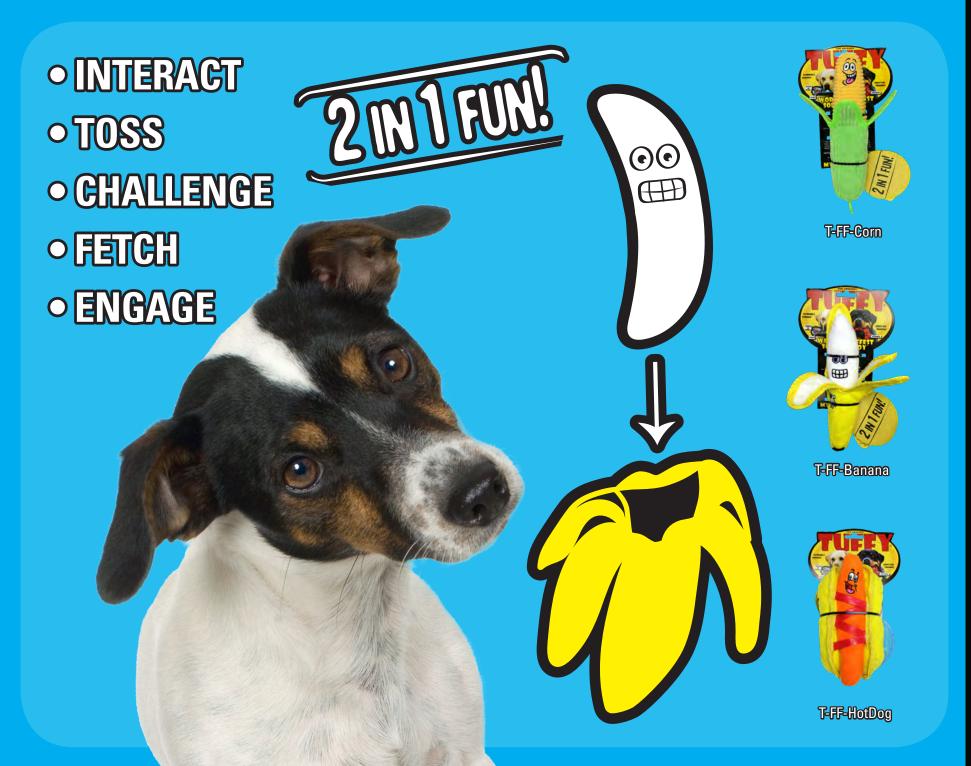

They Float, Squeak & Are Machine Washable For Dogs 4-18lbs

## JR ODDBALLS

For dogs that LOVE to fetch and catch!

The Ring has three squeakers and can be used for fetch or as a tug toy. Its soft edges won't hurt your dog's teeth or gums.

T-JR-R-CB

T-JR-R-YB

JR-0B-PL

T-JR-OB-CB

T-JR-OB-YE

T-JR-OB-RP

Same great bone with a new design! TUFFSCALE

T-JR-B2-RP

T-JR-B2-YB

T-JR-B2-CB

T-JR-B2-PL

For dogs that like to play, tug and whip their toys back and forth.

## JR 3 WAY TUG

For dogs that like to play together! Get your doggie friends together for a fun-filled day.

# JR GEAR RING

T-JR-GR-RP

The fun "gear" shape of these toys makes for a fun game of tug-n-pull with multiple partners!

1-866-4-DogToy (364-869) • (480) 704-1700

# JR BOOMERANG

Multiple squeakers make this a great toy for dogs that like to play, tug and whip their toys back and forth.

They Float, Squeak & Are Machine Washable

The Ring has four squeakers and has soft edges so it won't hurt your dog's teeth or gums, making it a great toy for fetch or a game of tug.