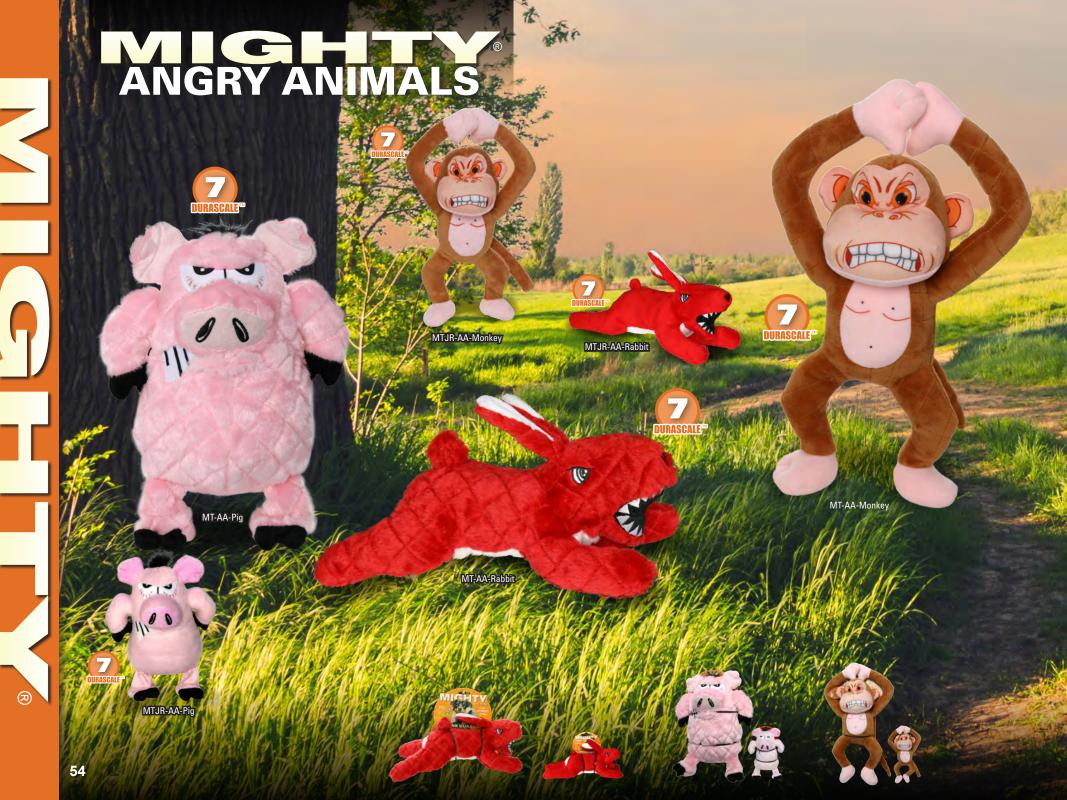

# MIGHTY

| Rethinking Durability | 53    |
|-----------------------|-------|
| Angry Animals         |       |
| Arctic Animals        |       |
| Bugs                  | 57    |
| Dinosaurs             |       |
| Dragons               | 58    |
| Farm Animals          | 60    |
| Ocean Animals         | 61    |
| Mythical Creatures    | 62-63 |
| Nature Animals        | 64-65 |
| Safari Animals        | 66-67 |
| Massive Animals       | 68-69 |
| Tequila Worms         | 70    |
| Microfiber            | 7     |
| Micro Mediums         | 72    |
| Micro Balls           | 73    |
| Shapes                |       |
| Mighty Dog Beds       | 78-79 |
| Pack 'n Go Dog Pack   | 80    |
|                       |       |