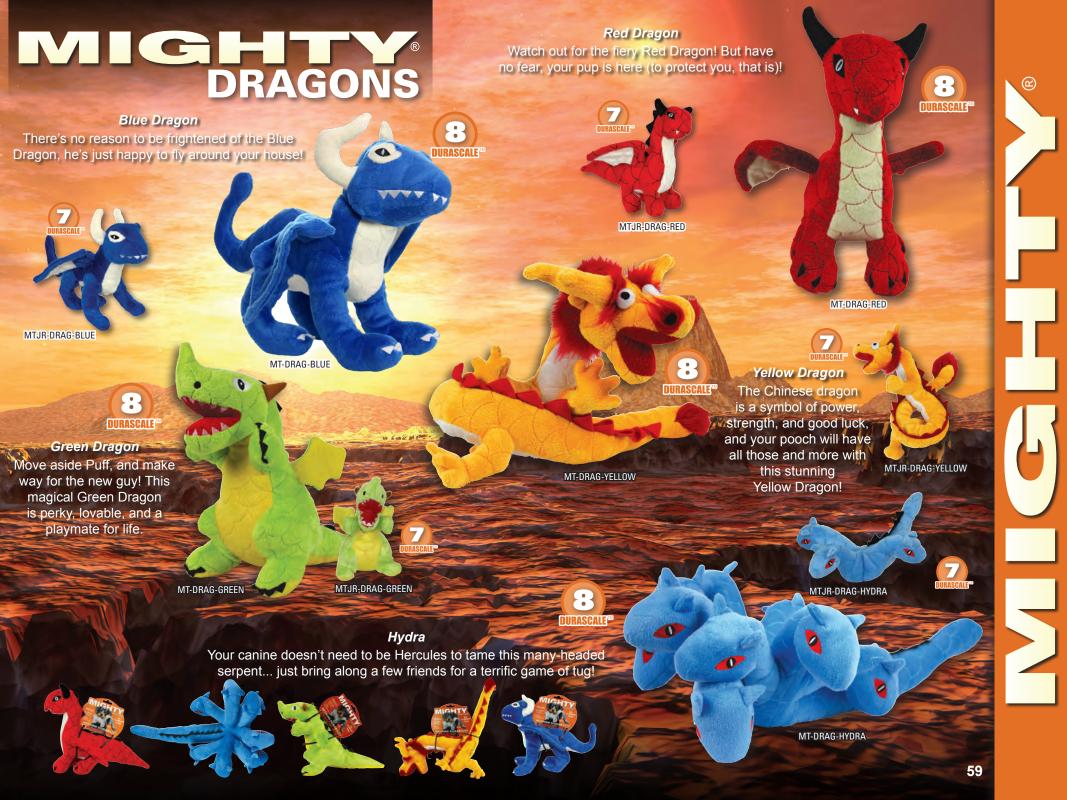

# MIGHTY

| Rethinking Durability | 53    |
|-----------------------|-------|
| Angry Animals         |       |
| Arctic Animals        |       |
| Bugs                  | 57    |
| Dinosaurs             |       |
| Dragons               | 58    |
| Farm Animals          | 60    |
| Ocean Animals         | 61    |
| Mythical Creatures    | 62-63 |
| Nature Animals        | 64-65 |
| Safari Animals        | 66-67 |
| Massive Animals       | 68-69 |
| Tequila Worms         | 70    |
| Microfiber            | 7     |
| Micro Mediums         | 72    |
| Micro Balls           | 73    |
| Shapes                |       |
| Mighty Dog Beds       | 78-79 |
| Pack 'n Go Dog Pack   | 80    |
|                       |       |