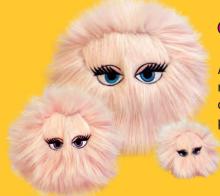

With faces on both sides, they are two-faced pieces of crap!

Your pooch will absolutely LOVE his or her own set of furry iBalls™! These fluffy balls come in three sizes to match a dog of any shape and size, and will set them rolling with their entertaining eyes, fluffy fur and squeaky squawks! *Silly Squeakers*® are a line of fun, creative and hilarious vinyl squeaky toys that are sure to have everyone talking. We pushed the limits of our imagination to bring you this series of one-of-a-kind toys. They are sure to bring you and your dog tons of fun and laughter!

### "Pink-i"

Although she may appear dainty, "Pink-i" can rough and tumble with the best of dogs! With quality construction, she's sure to give your pooch hours and hours of enjoyment.

### "Brown-i"

Look for our tri-pack of extra small iBalls! The perfect gift for a pooch with many personalities!

### "Black-i"

Want a sure way to please your best friend? Give him a "Black-i"! This soft and durable iBall will please you AND your dog by giving you both play-time and laughter.

52

SS-IB-L-BR

SS-IB-M-BR