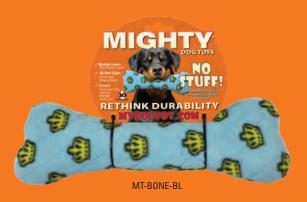

### Mighty® No Stuff Bones contain **NO** white poly stuffing!

The core of each bone is tough and durable, so if your dog does get to the core it's just like having a whole new toy to play with! These toys may seem plush on the outside, but all the durability features are internal making them soft, yet MIGHTY® strong.