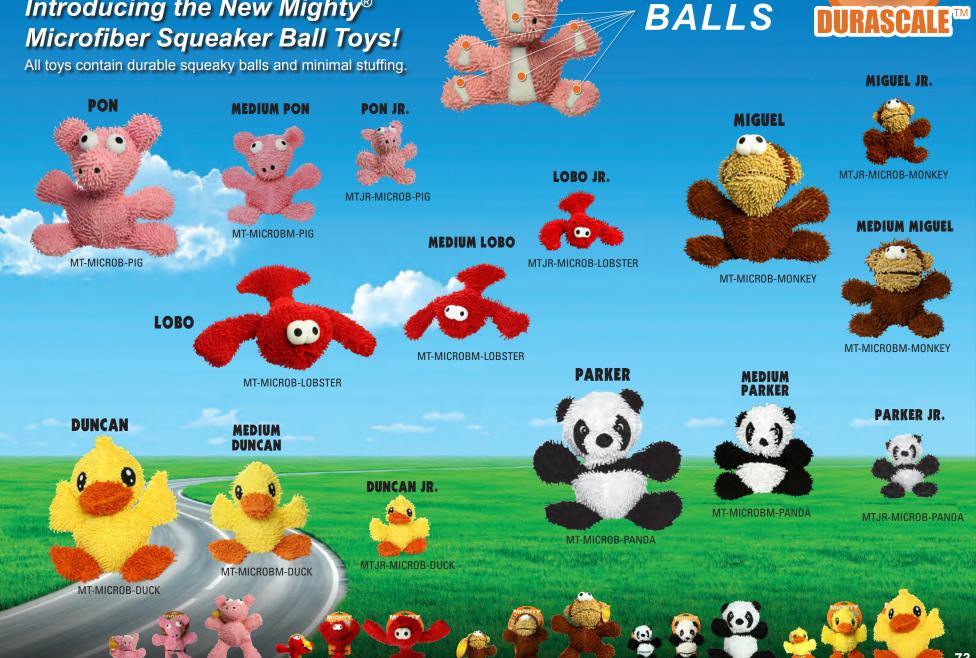

# MICROFIBER

# STUFFED!

# MICRO BALLS

Introducing the New Mighty®

MINIMAL/NO STUFFING!

MADE OF SQUEAKER

### **2 LAYERS OF MATERIAL**

Each toy has up to two layers of material. One layer of heavy fleece and one layer of durable, luggage-grade material underneath. These two layers are what gives the toy its strength.

### **2 TOYS IN 1**

There is no white stuffing because the inside of the toy is a plastic core in the same shape as the toy. If your dog removes the outer fleece covering, there's a whole new toy inside!

### HIGH DURABILITY AND QUALITY

Each toy incorporates quality materials that provide the highest level of durability.

# MULTIPLE ROWS OF STITCHING

Two rows of crossstitching hold the two outer layers of the toy together, and when possible the inside seams are sewn up two more times.