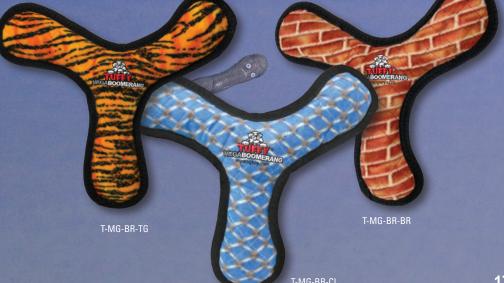

ossible, a protective webbing is added around the outer edge and sewn up to 3 more times.

## SEVER LAYERS OF MATERIAL

Tuffy® MEGA toys can have up to 7 layers of material depending on the shape, size and style of the toy. Our MEGA series (depicted here) can have up to 3 layers of Luggage grade material. Certain layers of material are coated with a layer of plastic to hold the material fibers together. Finally, we use soft fleece for the outside layer.

# SQUEAKER SAFETY POCKETS

Squeakers are sewn into material pockets inside the toy.

This additional layer of safety can give you the time you need to safely remove the toy in the event your dog reaches the core of the toy.

Squeaker

MEGARING

MYDOGTOY.COM"

# MEGA" RING



# MEGAT ODDBALL TO







MEGA" JR RING



MEGATE BOOMERANG







T-MG-JR-R-TG

T-MG-JR-R-BR



# MEGA TUG-OVAL









T-MG-TO-CL

T-MG-TO-BR

T-MG-CR-OCT-L-TG

# SHORE PETE

This tough guy can outlast any dog. He's got a great fake orange tan with jet black stripes. Pete will take on multiple dogs in a game of tug-o-war. Or head lock one at a time! Soft edges won't hurt gums, and it floats!



OSCAR SCHWARZAGREATURE

Oscar's rock hard bod can take on any dog in a game of fetch or tug-o-war!! He'll be back... for more play time. Soft edges won't hurt gums, and it floats!

# OCEAREATURES

Washable & They Float!

9 TUFFSCALE

## THE GENERAL

Throw it and your dog will love bringing it back. This "Super Starfish" won't hurt your dog when thrown and is definitely backyard approved.



## PURPLE PETE & LIL OSCAR

The large and small Octopus are perfect fo