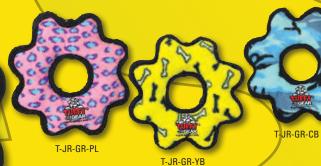

# JR GEAR RING

T-JR-GR-RP

The fun "gear" shape of these toys makes for a fun game of tug-n-pull with multiple partners!

1-866-4-DogToy (364-869) • (480) 704-1700

## (d=(0)=(d

Great fun for everyone, and it squeaks. Two dogs can play all day with this two ended toy. Also great for dog owners that like to play rough and keep their hands out of harm's way.

The fun "gear" shape of these toys makes for a fun game of tug-n-pull with multiple partners!