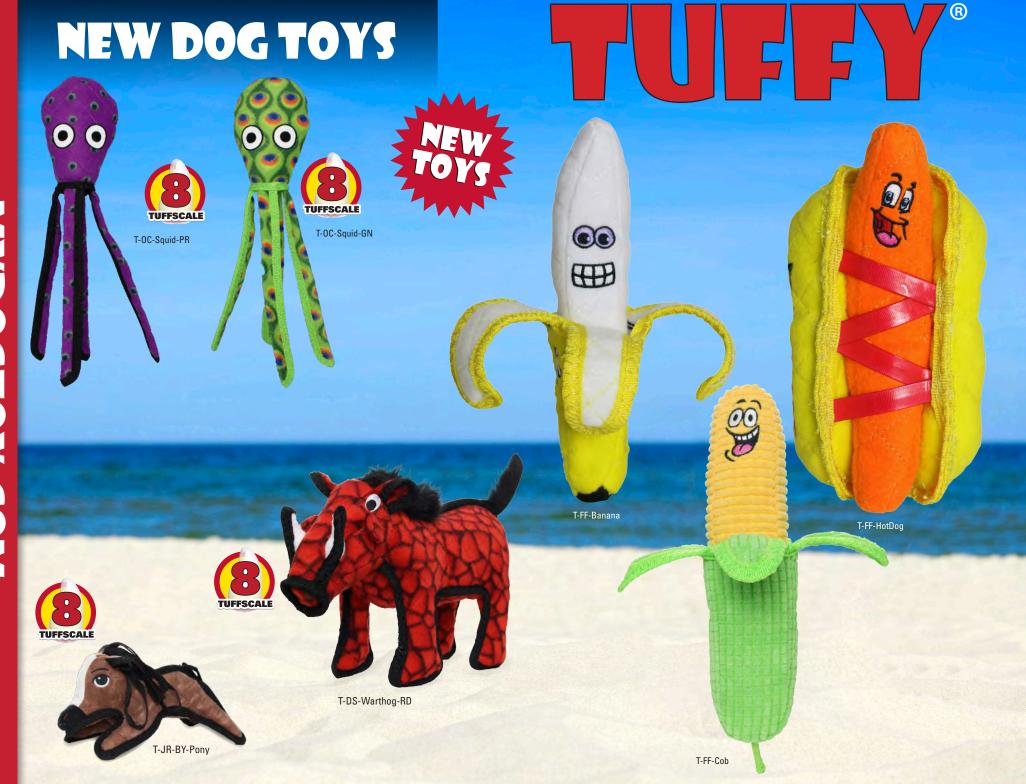

# **NEW DOG TOYS**

SS-LB-TW

SS-LB-TF

SS-WB-PP

SS-LB-KH

SS-LB-HM

MYDOCTOY.COM

| Durascale & Tuffscale |       |
|-----------------------|-------|
| How Are They Made?    |       |
| Jrs                   |       |
| Ultimates             |       |
| No Stuff              |       |
| Megas                 | 16-19 |
| Ocean Creatures       | 20-23 |
| Dinosaurs & Dragons   | 24-25 |
| Zoo Animals           |       |
|                       |       |
| Aliens                |       |
| Barn Yards            |       |
| Funny Foods           |       |
| DuraForce             |       |
| Novelty Beer Bottles  |       |

# OCEAREATURES

Washable & They Float!

9 TUFFSCALE

## PURPLE PETE & LIL OSCAR

The large and small Octopus are perfect for training your dog to catch and fetch. Watch them twirl in the air when you throw them and they are great for multiple dog tug-o-war. Just ask Pete and Oscar to lend a hand.

T-DS-LIZARD

T-DS-WARTHOG

TUFFSCALE

1-866-4-DogToy (364-869) • (480) 704-1700

T-DS-WARTHOG-RD

T-DS-WARTHOG

T-DS-WARTHOG-RD

T-DS-BAT