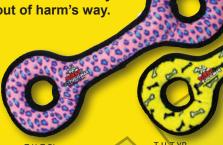

T-U-B-CB

T-U-B-YB

For dogs that LOVE to fetch and catch!

T-U-OB-YB

Great fun for everyone, and it squeaks. Two dogs can play all day with this two-ended toy. Also great for dog owners that like to play rough and keep their hands out of harm's way.

## (d=(0)=(d

Great fun for everyone, and it squeaks. Two dogs can play all day with this two ended toy. Also great for dog owners that like to play rough and keep their hands out of harm's way.

The fun "gear" shape of these toys makes for a fun game of tug-n-pull with multiple partners!