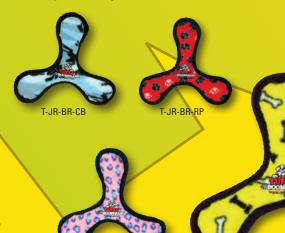

# JR BOOMERANG

Multiple squeakers make this a great toy for dogs that like to play, tug and whip their toys back and forth.

They Float, Squeak & Are Machine Washable

The Ring has four squeakers and has soft edges so it won't hurt your dog's teeth or gums, making it a great toy for fetch or a game of tug.