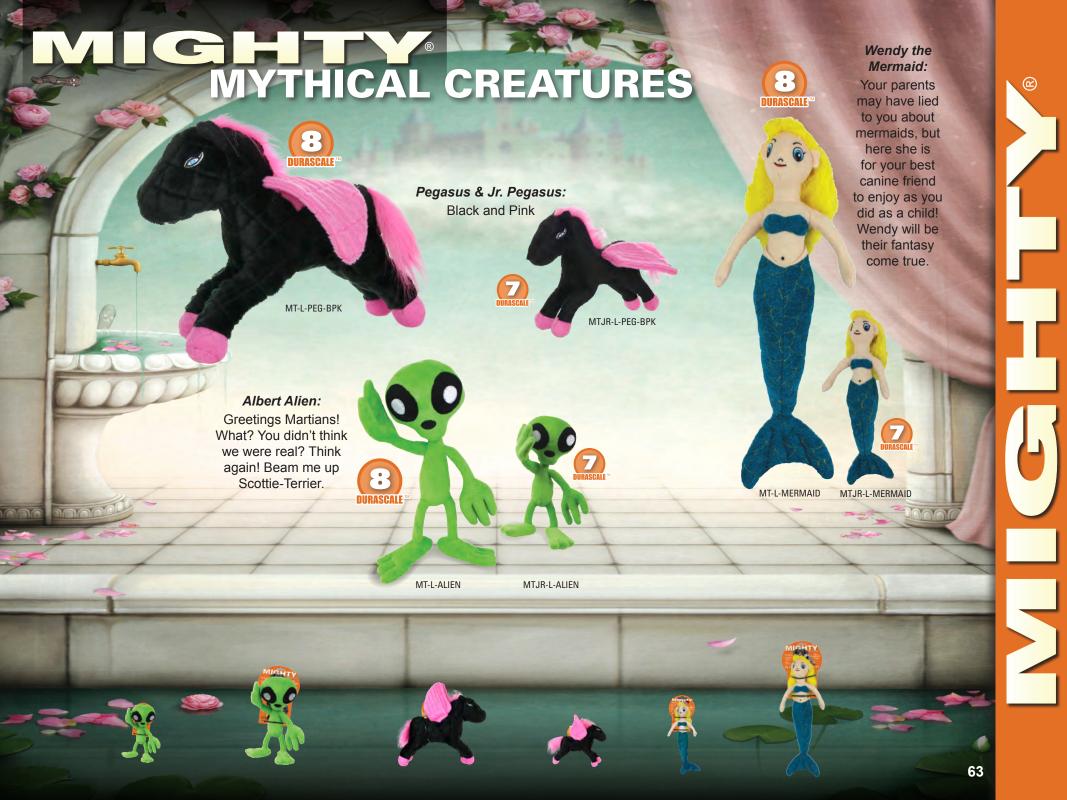

### Mighty® Dog Toys *rethink durability* and approach it from a new angle.

Durability is created for each toy with multiple layers of flexible materials that move with the dog's teeth instead of tearing. Compared to other toys, Mighty® dog toys have no hard edges. The result is that these toys do not promote chewing—great when you're trying to discourage chewing habits. These toys may seem plush on the outside, but all the durability features are internal making these toys soft, yet MIGHTY® strong.

**DURABLE SEAMS** 

All seams are located inside the toy to discourage chewing. Vulnerable seams are protected by sewing a flexible material over the edge of the seam.

**UPTO** 

# ROWS OF STITCHING

All material seams have multiple rows of stitching, are covered with a layer of soft, flexible material and sewn together with more rows of stitching, creating a soft and durable toy with no hard edges!

**UPTO** 

Outside layer is made of a tight-woven sherpa-style fleece – the result is good flexibility with high durability. Inside material is made of tight-woven brushed fleece of the heaviest weight and highest durability.