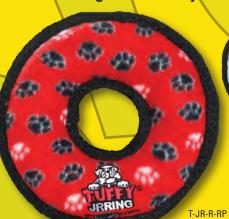

## JR ODDBALLS

For dogs that LOVE to fetch and catch!

The Ring has three squeakers and can be used for fetch or as a tug toy. Its soft edges won't hurt your dog's teeth or gums.

T-JR-R-CB

T-JR-R-YB

JR-0B-PL

# JR BOOMERANG

Multiple squeakers make this a great toy for dogs that like to play, tug and whip their toys back and forth.

They Float, Squeak & Are Machine Washable

The Ring has four squeakers and has soft edges so it won't hurt your dog's teeth or gums, making it a great toy for fetch or a game of tug.