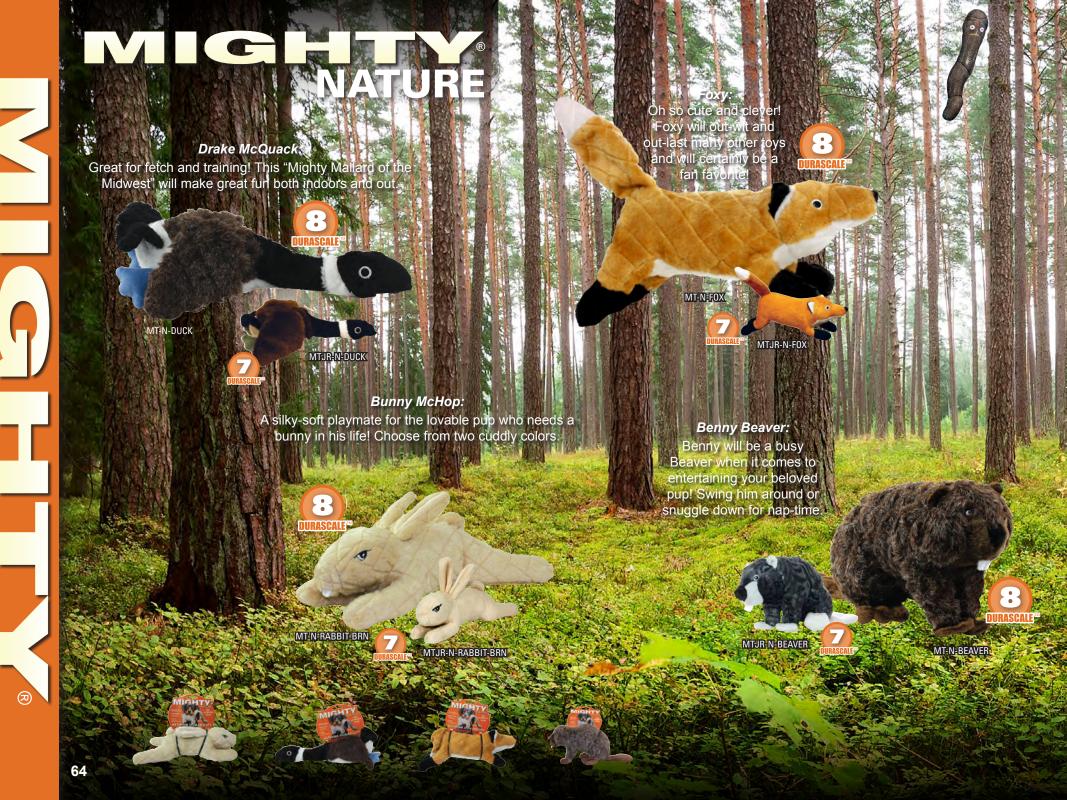

### Mighty® Dog Toys *rethink durability* and approach it from a new angle.

Durability is created for each toy with multiple layers of flexible materials that move with the dog's teeth instead of tearing. Compared to other toys, Mighty® dog toys have no hard edges. The result is that these toys do not promote chewing—great when you're trying to discourage chewing habits. These toys may seem plush on the outside, but all the durability features are internal making these toys soft, yet MIGHTY® strong.

**DURABLE SEAMS** 

All seams are located inside the toy to discourage chewing. Vulnerable seams are protected by sewing a flexible material over the edge of the seam.

**UPTO** 

# ROWS OF STITCHING

All material seams have multiple rows of stitching, are covered with a layer of soft, flexible material and sewn together with more rows of stitching, creating a soft and durable toy with no hard edges!

**UPTO** 

Outside layer is made of a tight-woven sherpa-style fleece – the result is good flexibility with high durability. Inside material is made of tight-woven brushed fleece of the heaviest weight and highest durability.