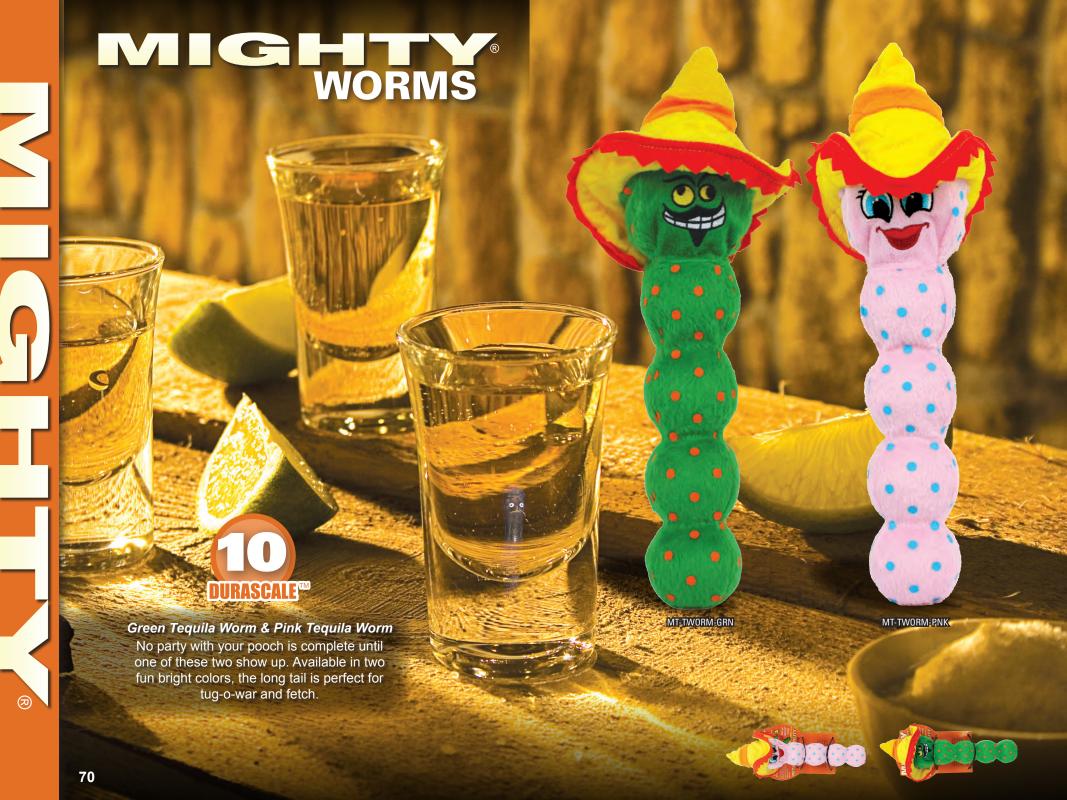

# MIGHTY

| Rethinking Durability | 53    |
|-----------------------|-------|
| Angry Animals         |       |
| Arctic Animals        |       |
| Bugs                  | 57    |
| Dinosaurs             |       |
| Dragons               | 58    |
| Farm Animals          | 60    |
| Ocean Animals         | 61    |
| Mythical Creatures    | 62-63 |
| Nature Animals        | 64-65 |
| Safari Animals        | 66-67 |
| Massive Animals       | 68-69 |
| Tequila Worms         | 70    |
| Microfiber            | 7     |
| Micro Mediums         | 72    |
| Micro Balls           | 73    |
| Shapes                |       |
| Mighty Dog Beds       | 78-79 |
| Pack 'n Go Dog Pack   | 80    |
|                       |       |