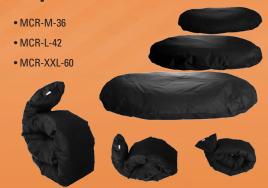

# EZ-いらん Multiple Layer Dog Beds™

### Layer 1

Layer 2

Inner Layer of Soft Mesh Polyester

Layer 3

Protective Layer Plastic Coated Luggage Grade Material All New Fiber Filling

Each Layer Removable & Replaceable

### Superior Comfort & Durability

The inner filler is 100% polyester fiber encapsulated in a tufted mesh polyester lining to prevent clumping or shifting. Designed for resilience and comfort.

Machine Washable Durable Soft Fleece

The Mighty® Dog Bed Core is zippered so you can add or remove filling and customize the firmness of your dog's bed. If the core becomes soiled, it can be spot treated and air dried. Each core fits perfectly with Mighty® Dog Bed Sheets. SHEETS SOLD SEPARATELY.

### **MEDIUM 36"**

COMP-BED-M-36-TAN

COMP-BED-M-36-GREEN

COMP-BED-M-36-BLUE

COMP-BED-M-36-RED

### LARGE 42"

COMP-BED-L-42-TAN

COMP-BED-L-42-GREEN

COMP-BED-L-42-BLUE

COMP-BED-L-42-RED

### **XX LARGE 60"**

COMP-BED-XXL-60-TAN

COMP-BED-XXL-60-GREEN

COMP-BED-XXL-60-BLUE

COMP-BED-XXL-60-RED

- MSH-L-42-BLUE
- MSH-L-42-GREEN
- MSH-L-42-RED
- MSH-L-42-TAN

- MSH-XXL-60-BLUE
- MSH-XXL-60-GREEN
- MSH-XXL-60-RED
- MSH-XXL-60-TAN