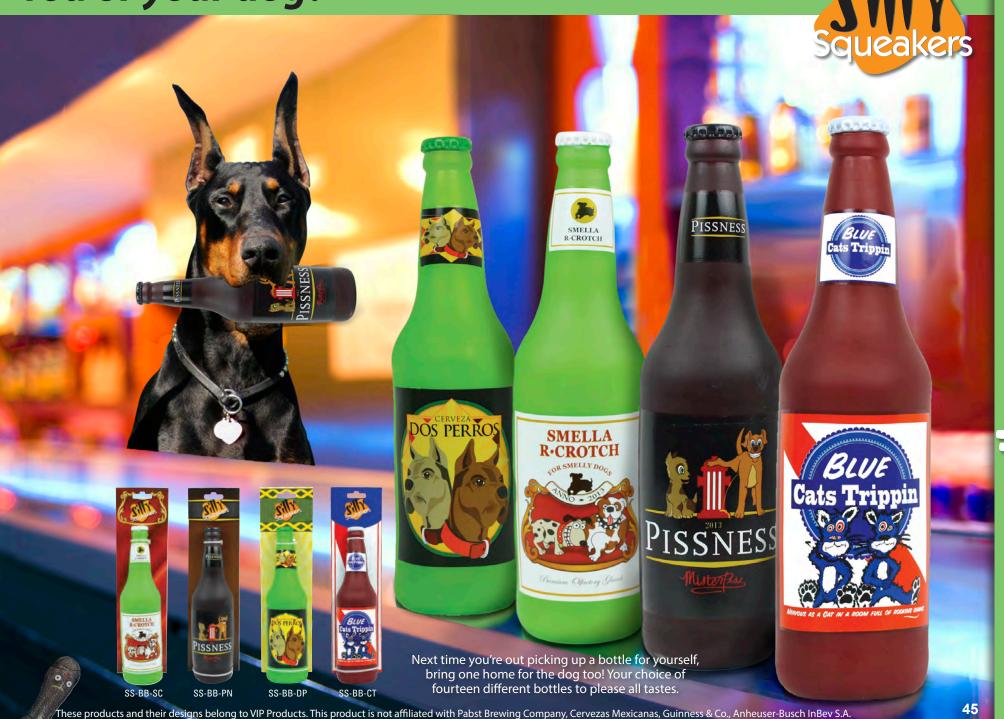

### Who will have more fun with them...

Liquor may not be the answer, but it's worth a shot.

Belly up to the bar with *Silly Squeakers*® Novelty Liquor Bottles! These soft squeaky toys come in ten fun styles: Hens-R-Messy, Hairball, KatHula, Doggie Walker, Barkparty, Blameson, To Sit And Stay, Jose Perro, Tweetos and Tail Fleas. Collect all ten for your thirsty best friend, and please play responsibly.

SS-LB-HB

SS-LB-KH