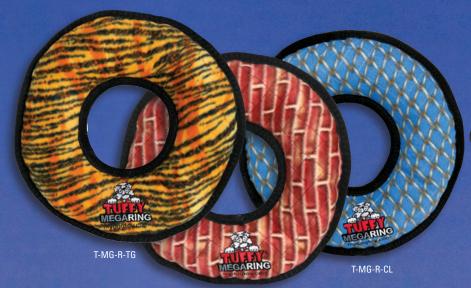

ther with up to 3 rows of stitching. When possible, a protective webbing is added around the outer edge and sewn up to 3 more times.

## SEVER LAYERS OF MATERIAL

Tuffy® MEGA toys can have up to 7 layers of material depending on the shape, size and style of the toy. Our MEGA series (depicted here) can have up to 3 layers of Luggage grade material. Certain layers of material are coated with a layer of plastic to hold the material fibers together. Finally, we use soft fleece for the outside layer.

# SQUEAKER SAFETY POCKETS

Squeakers are sewn into material pockets inside the toy.

This additional layer of safety can give you the time you need to safely remove the toy in the event your dog reaches the core of the toy.

Squeaker

MEGARING

MYDOGTOY.COM"

# MEGA" RING



# MEGAT ODDBALL TO







MEGA" JR RING



MEGATE BOOMERANG







T-MG-JR-R-TG

T-MG-JR-R-BR



# MEGA TUG-OVAL









T-MG-TO-CL

T-MG-TO-BR

T-MG-CR-OCT-L-TG

# SHORE PETE

This tough guy can outlast any dog. He's got a great fake orange tan with jet black stripes. Pete will take on multiple dogs in a game of tug-o-war. Or head lock one at a time! Soft edges won't hurt gums, and it floats!



OSCAR SCHWARZAGREATURE

Oscar's rock hard bod can take on any dog in a game of fetch or tug-o-war!! He'll be back... for more play time. Soft edges won't hurt gums, and it floats!

# OCEAREATURES

Washable & They Float!

9 TUFFSCALE

## THE GENERAL

Throw it and your dog will love bringing it back. This "Super Starfish" won't hurt your dog when thrown and is definitely backyard approved.



## PURPLE PETE & LIL OSCAR