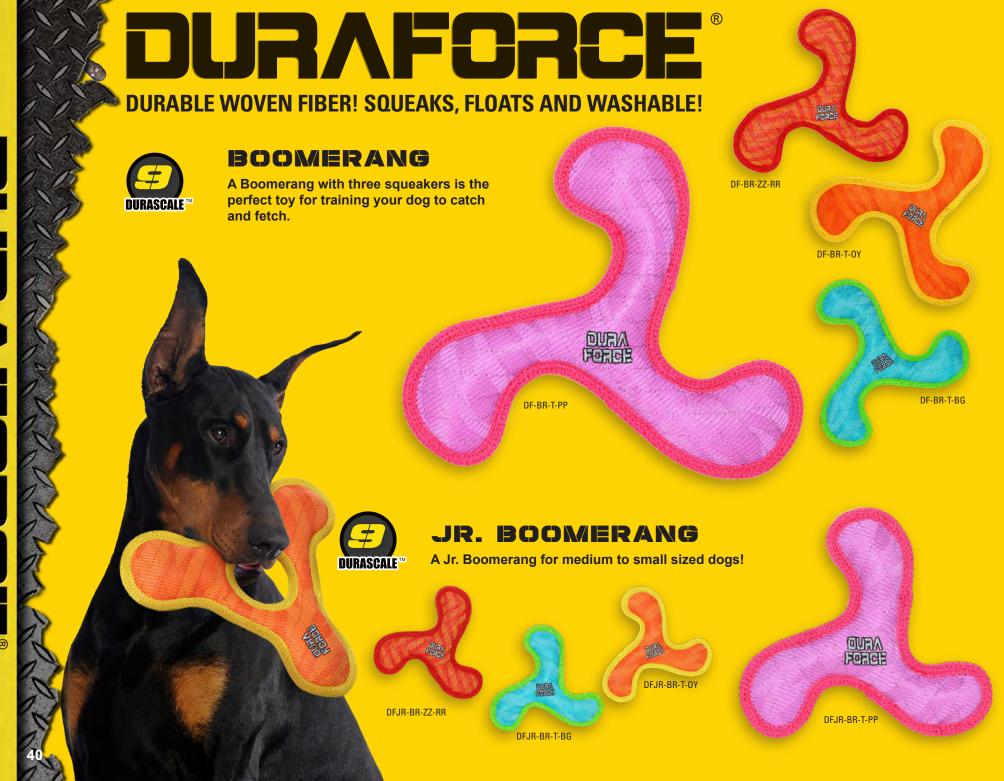

# DURAFORCE

**DURABLE WOVEN FIBER! SQUEAKS, FLOATS AND WASHABLE!** 

### SUPER TOUGH WOVEN MESH MAT

The 1st layer (Outer) is made from plastic coated polyester fibers that are woven into a thick mat for durability. The outer layer is equally as thick as many multi-layered durable toys. The 2nd layer (Inner) is polyester to make the toy even more durable. Both layers are cross-stitched together.

#### 

Each edge of the DURAFORCE®
toy is covered with industrial grade
webbing to protect the edges and
create strength. The toy is then sewn
again to ensure the toy stays together
in the toughest interactive play.

### SQUEAKER SAFETY POCKETS

Squeakers are sewn into material pockets inside the toy. This additional layer of safety can give you the time you need to safely remove the toy in the event your dog reaches the core of the toy.