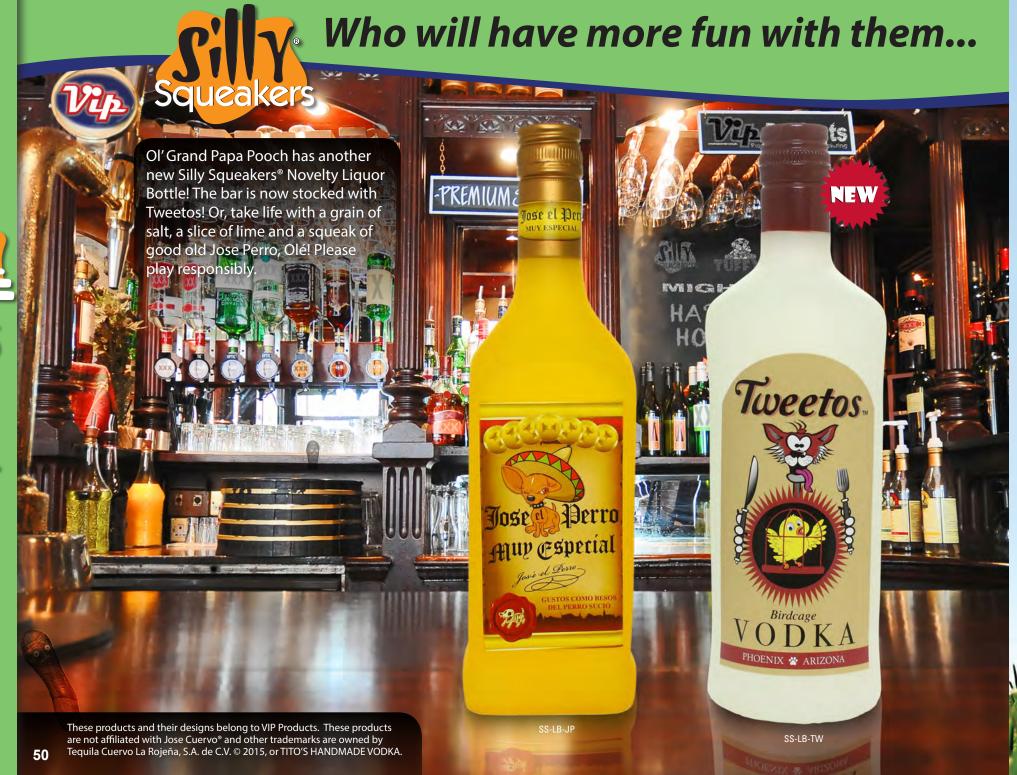

### Who will have more fun with them...

# You or your dog?

# My Squeakers®

### You or your dog?

### Who will have more fun with them...

Liquor may not be the answer, but it's worth a shot.

Belly up to the bar with *Silly Squeakers*® Novelty Liquor Bottles! These soft squeaky toys come in ten fun styles: Hens-R-Messy, Hairball, KatHula, Doggie Walker, Barkparty, Blameson, To Sit And Stay, Jose Perro, Tweetos and Tail Fleas. Collect all ten for your thirsty best friend, and please play responsibly.