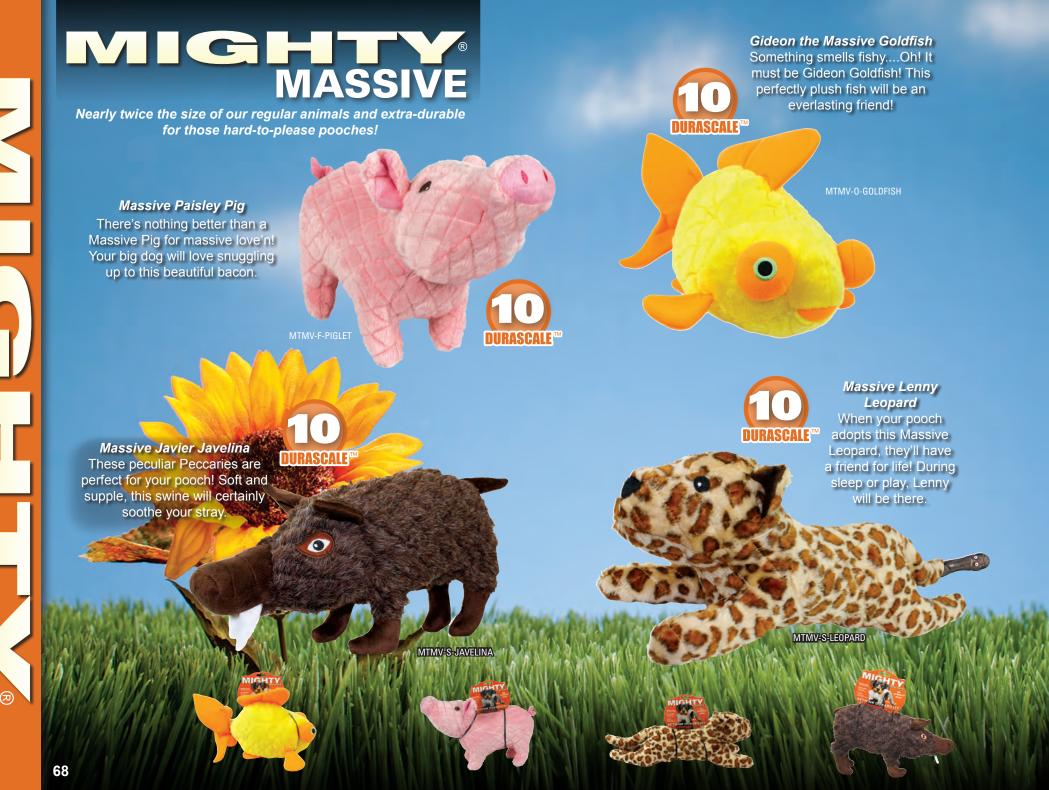

### Mighty® Dog Toys *rethink durability* and approach it from a new angle.

Durability is created for each toy with multiple layers of flexible materials that move with the dog's teeth instead of tearing. Compared to other toys, Mighty® dog toys have no hard edges. The result is that these toys do not promote chewing—great when you're trying to discourage chewing habits. These toys may seem plush on the outside, but all the durability features are internal making these toys soft, yet MIGHTY® strong.

**DURABLE SEAMS** 

All seams are located inside the toy to discourage chewing. Vulnerable seams are protected by sewing a flexible material over the edge of the seam.

**UPTO** 

# ROWS OF STITCHING

All material seams have multiple rows of stitching, are covered with a layer of soft, flexible material and sewn together with more rows of stitching, creating a soft and durable toy with no hard edges!

**UPTO** 

Outside layer is made of a tight-woven sherpa-style fleece – the result is good flexibility with high durability. Inside material is made of tight-woven brushed fleece of the heaviest weight and highest durability.