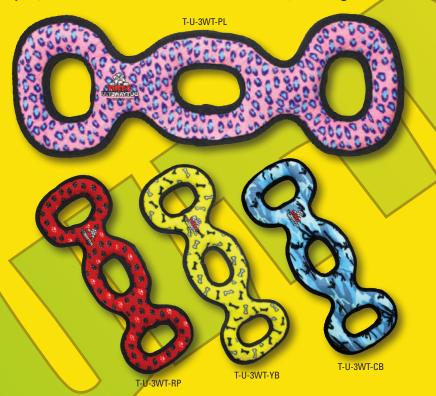

## JR 3 WAY TUG

For dogs that like to play together! Get your doggie friends together for a fun-filled day.

The 3 Way Tug will easily become your dog's favorite toy! Push, pull, toss and fetch have never been so fun, so bring a friend!

The 4 Way Ring is a new twist on a pooch's favorite toys - the ball and the ring! Its soft edges won't hurt your dog's teeth or gums.