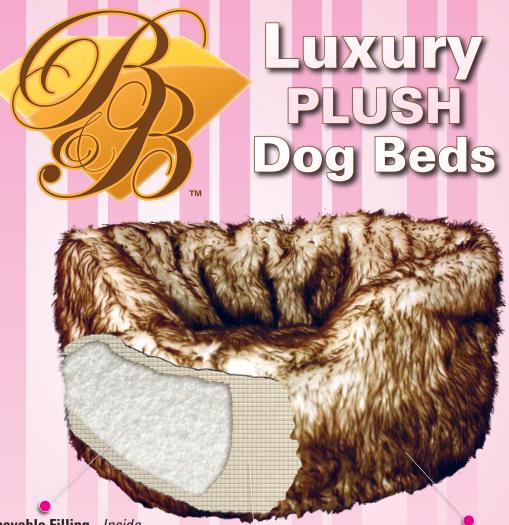

Removable Filling - Inside stuffing is a soft, plush poly fill material that is enclosed in a fabric pocket that can be easily removed or adjusted to keep correct shape of bed.

Easy Washing - Non-woven fabric pocket can be easily removed so you can wash the outside shell.

Plush Exterior Outside layer is made
of ultra soft faux fur for
maximum enjoyment!

# Three Luxury Styles To Choose From!

B&B-LUX-BROWN

B&B-LUX-BLACK

16515 S. 40th St. Suite 121 • Phoenix AZ 85048

PRSRT STD US Postage PAID Industry, CA Permit no. 4166