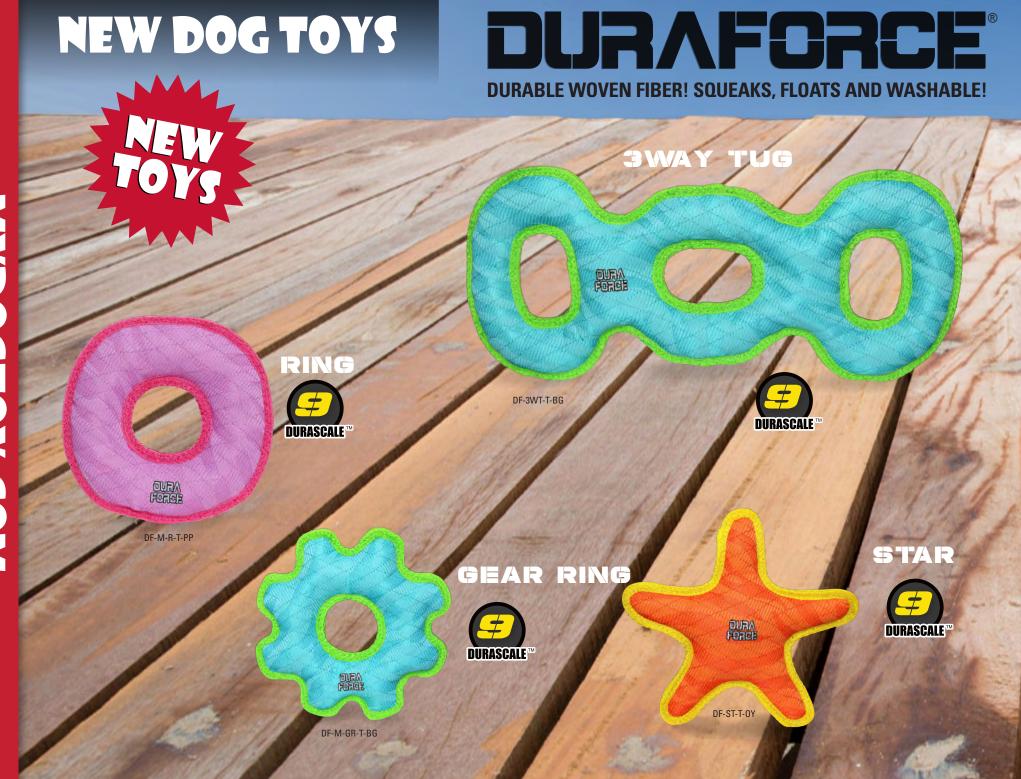

# DURAFORCE

**DURABLE WOVEN FIBER! SQUEAKS, FLOATS AND WASHABLE!** 

### TRIANGLE RING

Its Triangle shape and durable construction make it one of the best toys you'll ever find. Contains three squeakers.

DF-TR-ZZ-RR

DURA FORCE

### JR. TRIANGLE RING

A Jr. Triangle for medium to small sized dogs!

DF-TR-T-BG

DF-TR-T-PP

DF-TR-T-OY

No reptile dysfunction here. Lots of play time with this squeaky lizard!