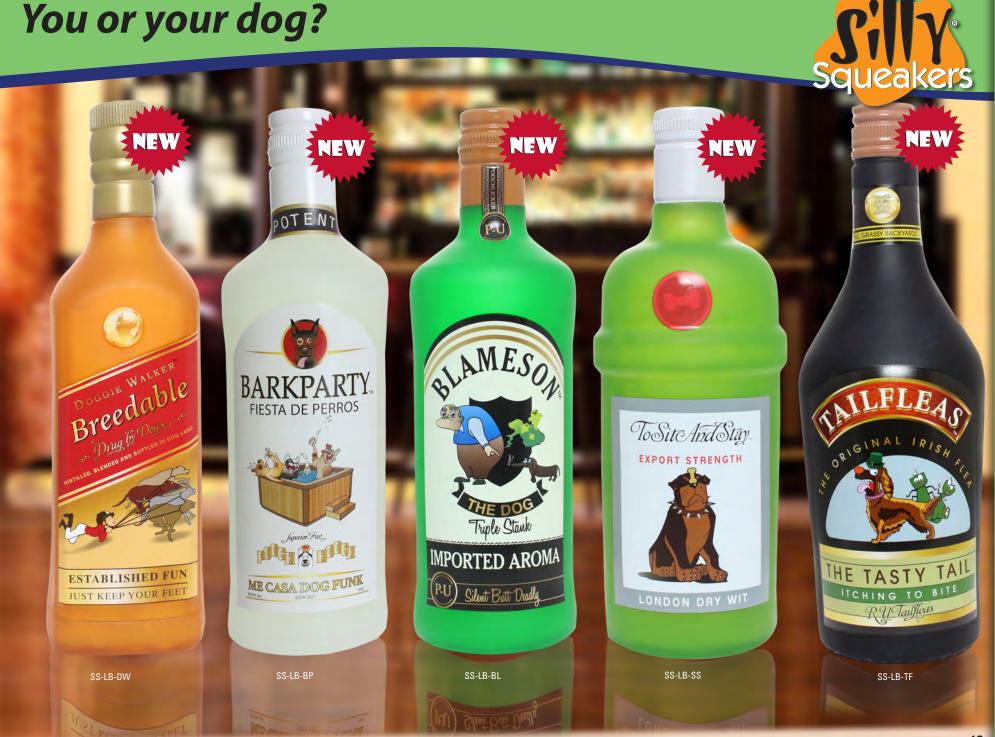

### Who will have more fun with them...

Liquor may not be the answer, but it's worth a shot.

Belly up to the bar with *Silly Squeakers*® Novelty Liquor Bottles! These soft squeaky toys come in ten fun styles: Hens-R-Messy, Hairball, KatHula, Doggie Walker, Barkparty, Blameson, To Sit And Stay, Jose Perro, Tweetos and Tail Fleas. Collect all ten for your thirsty best friend, and please play responsibly.