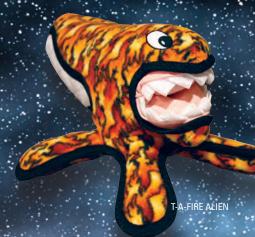

# TUFFSCALE

You've never seen space balls like these before! These crazy aliens have faces on two sides - you can even poke your fingers through one mouth and have them come out the other, which means double-trouble for your pet's ultimate enjoyment! Perfect for sailing across your living room or back yard, these aliens will always be heads-up for playtime!

T-A-BALL-GRN

T-A-G3-ALIEN-GRN

T-A-G3-ALIEN-FIRE

T-A-G3-ALIEN-VLT

1-866-4-DogToy (364-869) • (480) 704-1700

TUFFSCALE

These little tri-pods may appear to be cute and cuddly, but they're as "tuff" as the next guy! Rough and tumble pups will get a kick out of the G3'ers!