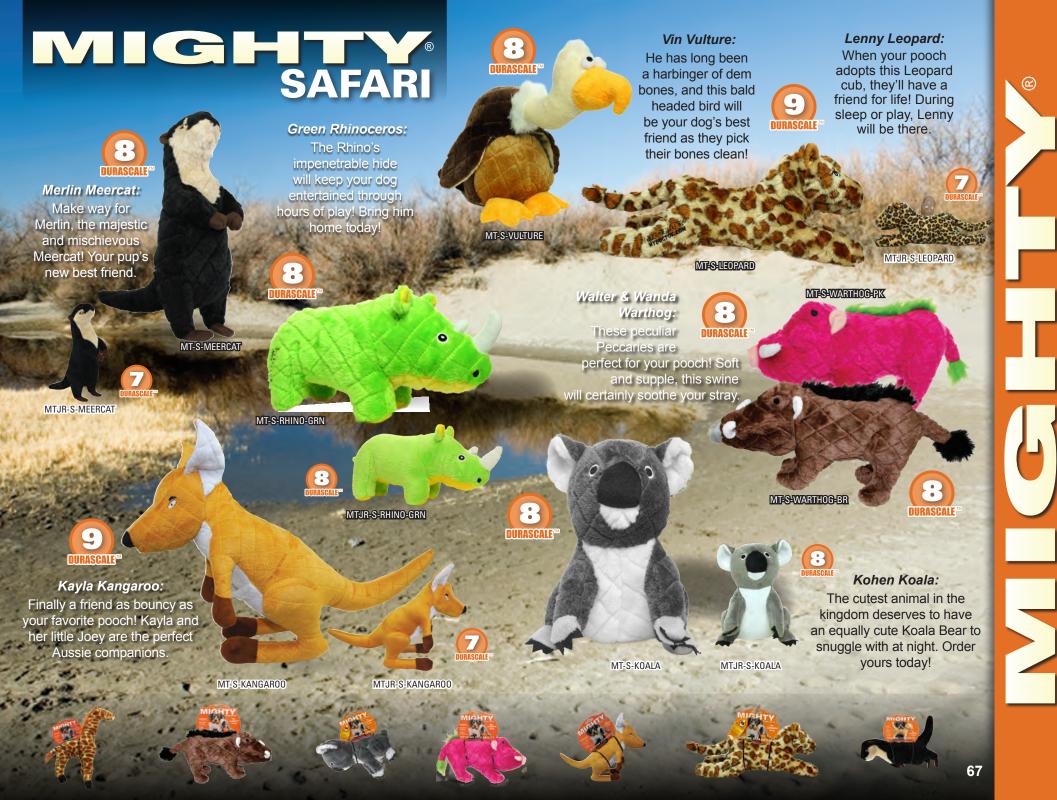

### Mighty® Dog Toys *rethink durability* and approach it from a new angle.

Durability is created for each toy with multiple layers of flexible materials that move with the dog's teeth instead of tearing. Compared to other toys, Mighty® dog toys have no hard edges. The result is that these toys do not promote chewing—great when you're trying to discourage chewing habits. These toys may seem plush on the outside, but all the durability features are internal making these toys soft, yet MIGHTY® strong.

**DURABLE SEAMS** 

All seams are located inside the toy to discourage chewing. Vulnerable seams are protected by sewing a flexible material over the edge of the seam.

**UPTO** 

# ROWS OF STITCHING

All material seams have multiple rows of stitching, are covered with a layer of soft, flexible material and sewn together with more rows of stitching, creating a soft and durable toy with no hard edges!

**UPTO** 

Outside layer is made of a tight-woven sherpa-style fleece – the result is good flexibility with high durability. Inside material is made of tight-woven brushed fleece of the heaviest weight and highest durability.