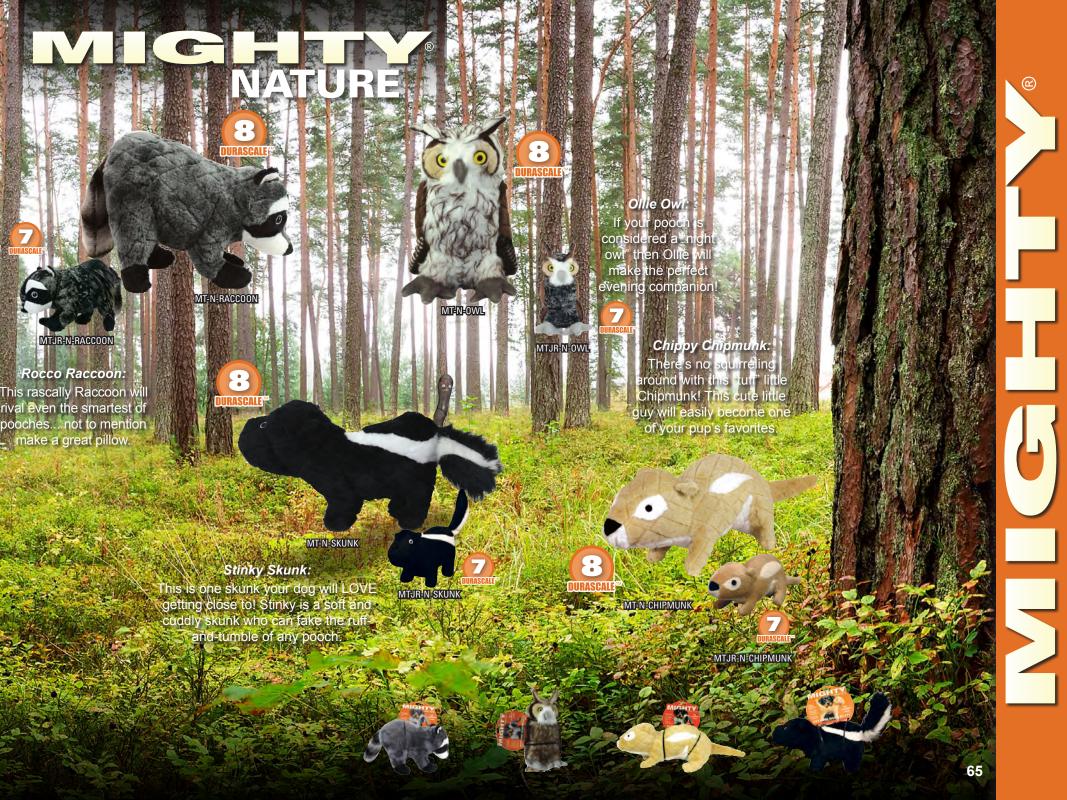

TUFFSCALE

Beaufort is a beautiful black bear with a big, big heart! A bit shy, your dog will need to befriend this beast for an assured best friend for life!

T-JR-Z-BEAR

T-DS-VULTURE

T-DS-PHROG

T-DS-TARANTULA

Masters of the Mohave unite to make Desert Creatures a MUST for your dog!

Battle the brave stinger of Scorch the Scorpion, slither and slide with Lizzy the Lizard, creep and crawl with Harry the Hobo Spider, or bounce around with the finicky Phineas Phrog for a playful time with your canine.