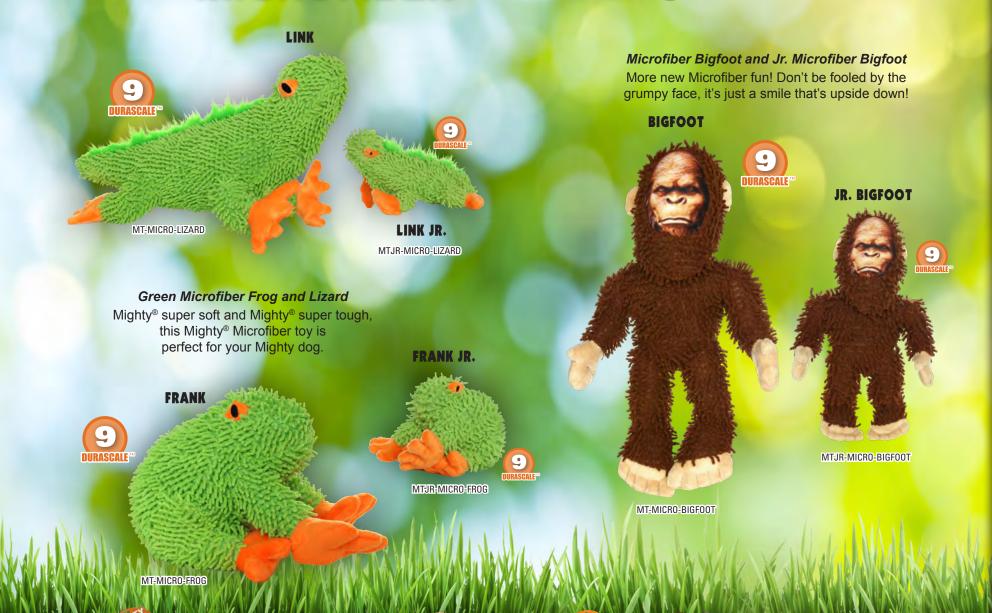

# MIGHTY

| Rethinking Durability | 53    |
|-----------------------|-------|
| Angry Animals         |       |
| Arctic Animals        |       |
| Bugs                  | 57    |
| Dinosaurs             |       |
| Dragons               | 58    |
| Farm Animals          | 60    |
| Ocean Animals         | 61    |
| Mythical Creatures    | 62-63 |
| Nature Animals        | 64-65 |
| Safari Animals        | 66-67 |
| Massive Animals       | 68-69 |
| Tequila Worms         | 70    |
| Microfiber            | 7     |
| Micro Mediums         | 72    |
| Micro Balls           | 73    |
| Shapes                |       |
| Mighty Dog Beds       | 78-79 |
| Pack 'n Go Dog Pack   | 80    |
|                       |       |