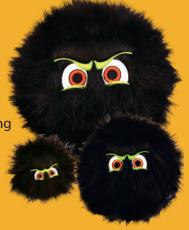

With faces on both sides, they are two-faced pieces of crap!

Your pooch will absolutely LOVE his or her own set of furry iBalls™! These fluffy balls come in three sizes to match a dog of any shape and size, and will set them rolling with their entertaining eyes, fluffy fur and squeaky squawks! *Silly Squeakers*® are a line of fun, creative and hilarious vinyl squeaky toys that are sure to have everyone talking. We pushed the limits of our imagination to bring you this series of one-of-a-kind toys. They are sure to bring you and your dog tons of fun and laughter!

### "Black-i"

Want a sure way to please your best friend? Give him a "Black-i"! This soft and durable iBall will please you AND your dog by giving you both play-time and laughter.

52

SS-IB-L-BR

SS-IB-M-BR