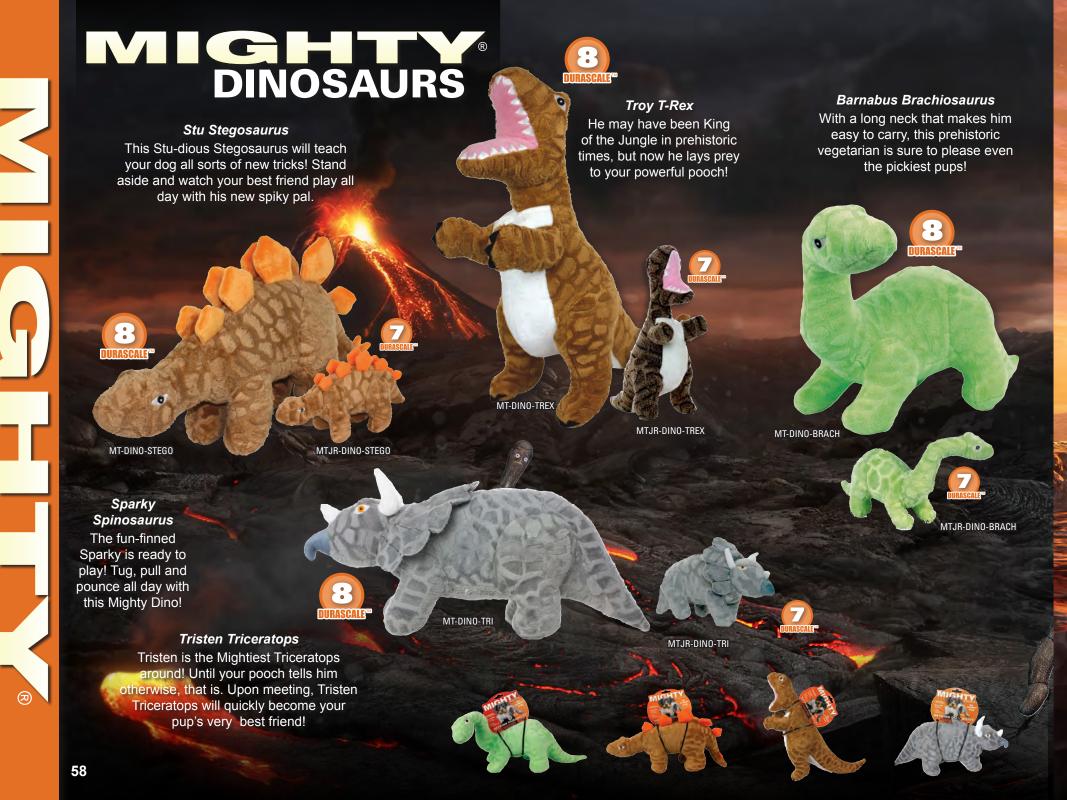

# MIGHTY

| Rethinking Durability | 53    |
|-----------------------|-------|
| Angry Animals         |       |
| Arctic Animals        |       |
| Bugs                  | 57    |
| Dinosaurs             |       |
| Dragons               | 58    |
| Farm Animals          | 60    |
| Ocean Animals         | 61    |
| Mythical Creatures    | 62-63 |
| Nature Animals        | 64-65 |
| Safari Animals        | 66-67 |
| Massive Animals       | 68-69 |
| Tequila Worms         | 70    |
| Microfiber            | 7     |
| Micro Mediums         | 72    |
| Micro Balls           | 73    |
| Shapes                |       |
| Mighty Dog Beds       | 78-79 |
| Pack 'n Go Dog Pack   | 80    |
|                       |       |