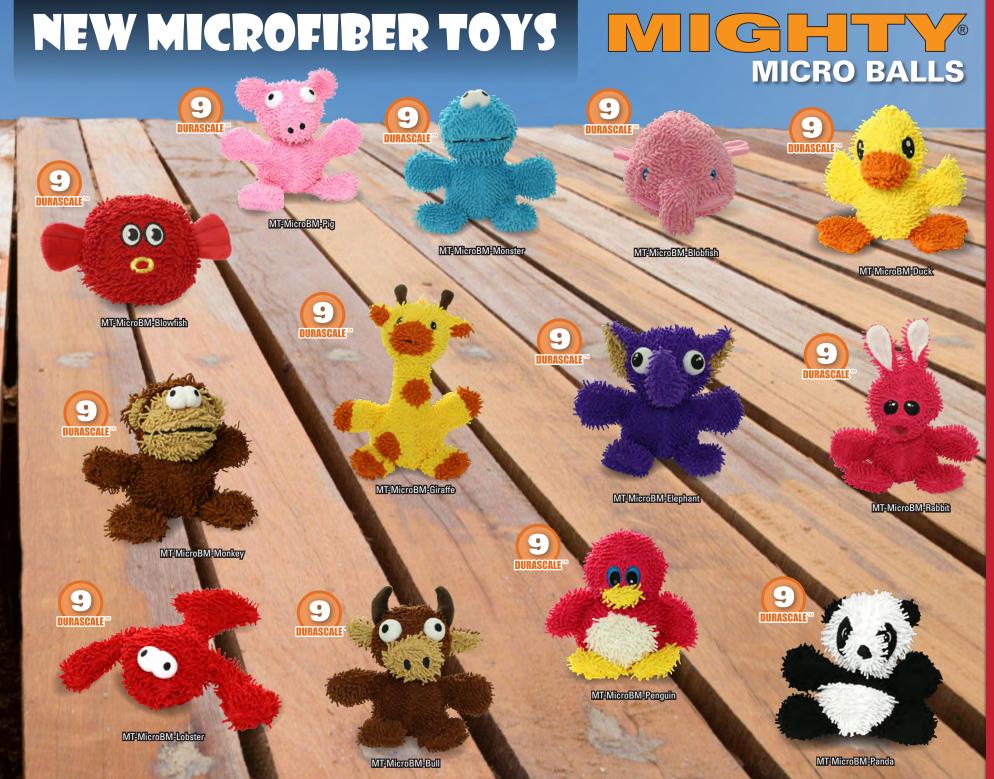

# MICROFIBER

# STUFFED!

# MICRO BALLS

Introducing the New Mighty®

MINIMAL/NO STUFFING!

MADE OF SQUEAKER