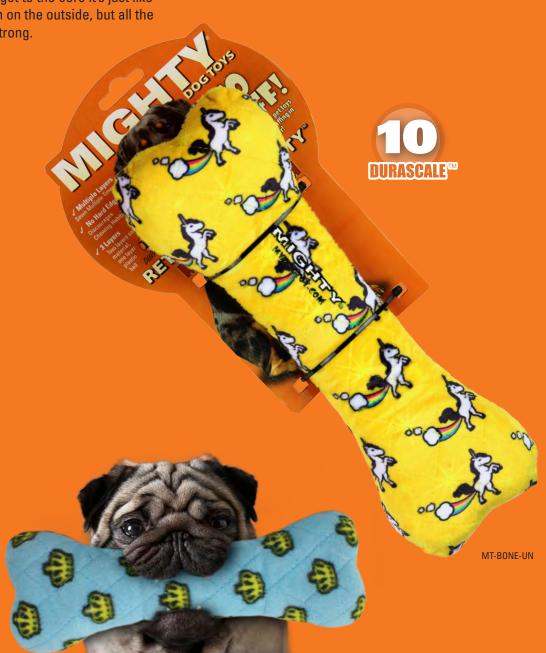

### Mighty® No Stuff Rings contain **NO** white poly stuffing!

The core of each ring is tough and durable, so if your dog does get to the core it's just like having a whole new toy to play with! These toys may seem plush on the outside, but all the durability features are internal making them soft, yet MIGHTY® strong.

### Mighty® No Stuff Bones contain **NO** white poly stuffing!

The core of each bone is tough and durable, so if your dog does get to the core it's just like having a whole new toy to play with! These toys may seem plush on the outside, but all the durability features are internal making them soft, yet MIGHTY® strong.