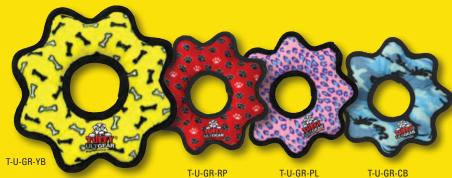

# JR GEAR RING

T-JR-GR-RP

The fun "gear" shape of these toys makes for a fun game of tug-n-pull with multiple partners!

1-866-4-DogToy (364-869) • (480) 704-1700

## (d=(0)=(d

Great fun for everyone, and it squeaks. Two dogs can play all day with this two ended toy. Also great for dog owners that like to play rough and keep their hands out of harm's way.

The fun "gear" shape of these toys makes for a fun game of tug-n-pull with multiple partners!