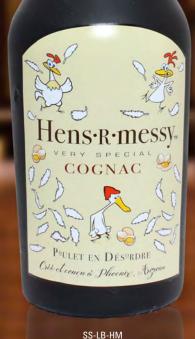

### Who will have more fun with them...

Liquor may not be the answer, but it's worth a shot.

Belly up to the bar with *Silly Squeakers*® Novelty Liquor Bottles! These soft squeaky toys come in ten fun styles: Hens-R-Messy, Hairball, KatHula, Doggie Walker, Barkparty, Blameson, To Sit And Stay, Jose Perro, Tweetos and Tail Fleas. Collect all ten for your thirsty best friend, and please play responsibly.