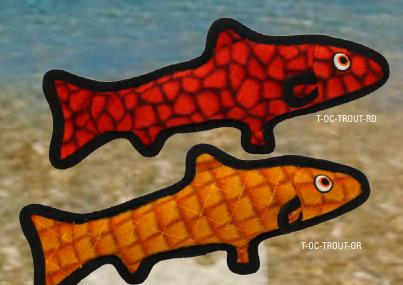

T-OC-JR-LOBSTER

T-OC-TURTLE

**Washable & They Float!** 

One fish, two fishred fish, orange fish! And juniors too. A school of TUFFSCALE fish for you!

T-OC-FISH-OR

**Grab your boat and float** to the deep to find the elusive Hammerhead! **Great fun** for everyone!