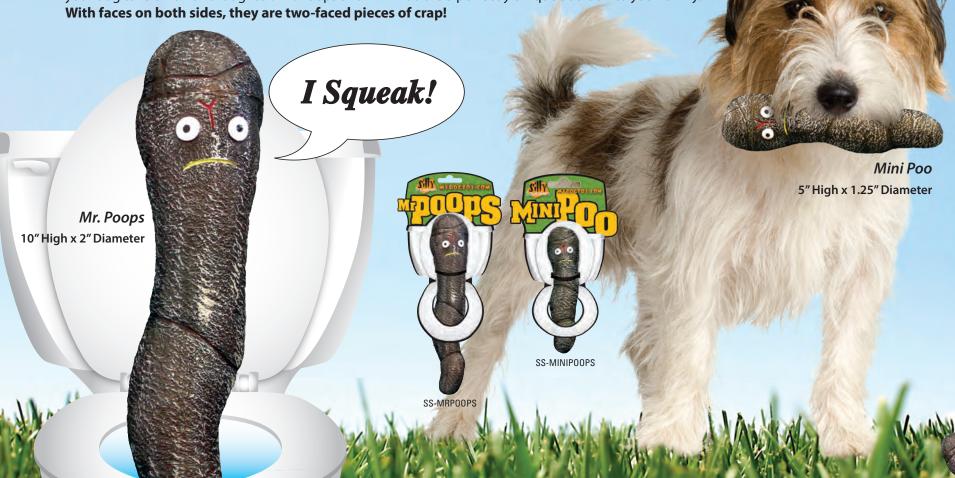

### You or your dog?

No longer does your dog have to suffer with boring squeaky animal shapes or cutesy-tootsy toys that have been around forever. Your dogs need some fun and laughter in their lives too! *Silly Squeakers*® are a line of fun, creative and hilarious squeaky toys that are sure to have everyone talking. We pushed the limits of our imagination to bring you this series of one-of-a-kind toys. They are sure to bring you and your dog tons of fun and laughter! Mr. Poops and Mini Poo are a perfectly unique addition to your family.

With faces on both sides, they are two-faced pieces of crap!

Your pooch will absolutely LOVE his or her own set of furry iBalls™! These fluffy balls come in three sizes to match a dog of any shape and size, and will set them rolling with their entertaining eyes, fluffy fur and squeaky squawks! *Silly Squeakers*® are a line of fun, creative and hilarious vinyl squeaky toys that are sure to have everyone talking. We pushed the limits of our imagination to bring you this series of one-of-a-kind toys. They are sure to bring you and your dog tons of fun and laughter!