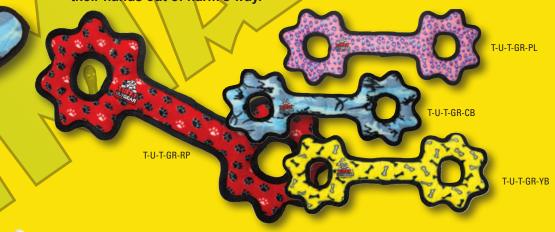

# JR GEAR RING

T-JR-GR-RP

The fun "gear" shape of these toys makes for a fun game of tug-n-pull with multiple partners!

1-866-4-DogToy (364-869) • (480) 704-1700

## (d=(0)=(d

Great fun for everyone, and it squeaks. Two dogs can play all day with this two ended toy. Also great for dog owners that like to play rough and keep their hands out of harm's way.

The fun "gear" shape of these toys makes for a fun game of tug-n-pull with multiple partners!