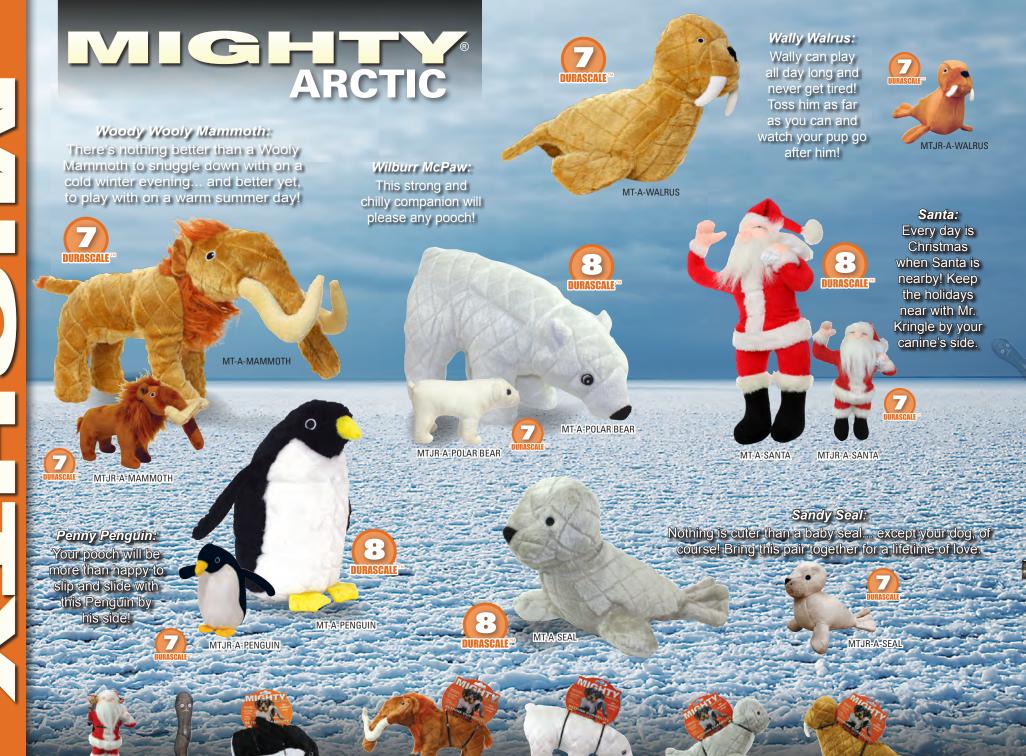

# MIGHTY

| Rethinking Durability | 53    |
|-----------------------|-------|
| Angry Animals         |       |
| Arctic Animals        |       |
| Bugs                  | 57    |
| Dinosaurs             |       |
| Dragons               | 58    |
| Farm Animals          | 60    |
| Ocean Animals         | 61    |
| Mythical Creatures    | 62-63 |
| Nature Animals        | 64-65 |
| Safari Animals        | 66-67 |
| Massive Animals       | 68-69 |
| Tequila Worms         | 70    |
| Microfiber            | 7     |
| Micro Mediums         | 72    |
| Micro Balls           | 73    |
| Shapes                |       |
| Mighty Dog Beds       | 78-79 |
| Pack 'n Go Dog Pack   | 80    |
|                       |       |