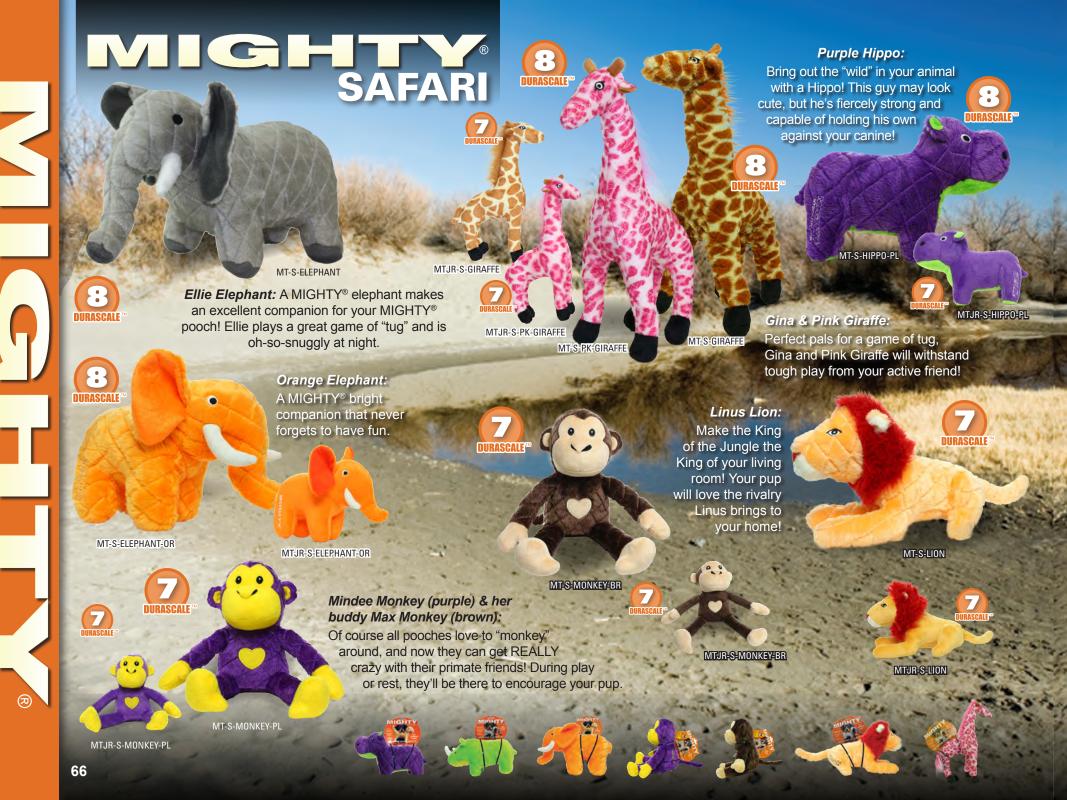

### Mighty® Dog Toys *rethink durability* and approach it from a new angle.

Durability is created for each toy with multiple layers of flexible materials that move with the dog's teeth instead of tearing. Compared to other toys, Mighty® dog toys have no hard edges. The result is that these toys do not promote chewing—great when you're trying to discourage chewing habits. These toys may seem plush on the outside, but all the durability features are internal making these toys soft, yet MIGHTY® strong.

**DURABLE SEAMS** 

All seams are located inside the toy to discourage chewing. Vulnerable seams are protected by sewing a flexible material over the edge of the seam.

**UPTO** 

# ROWS OF STITCHING

All material seams have multiple rows of stitching, are covered with a layer of soft, flexible material and sewn together with more rows of stitching, creating a soft and durable toy with no hard edges!

**UPTO** 

Outside layer is made of a tight-woven sherpa-style fleece – the result is good flexibility with high durability. Inside material is made of tight-woven brushed fleece of the heaviest weight and highest durability.