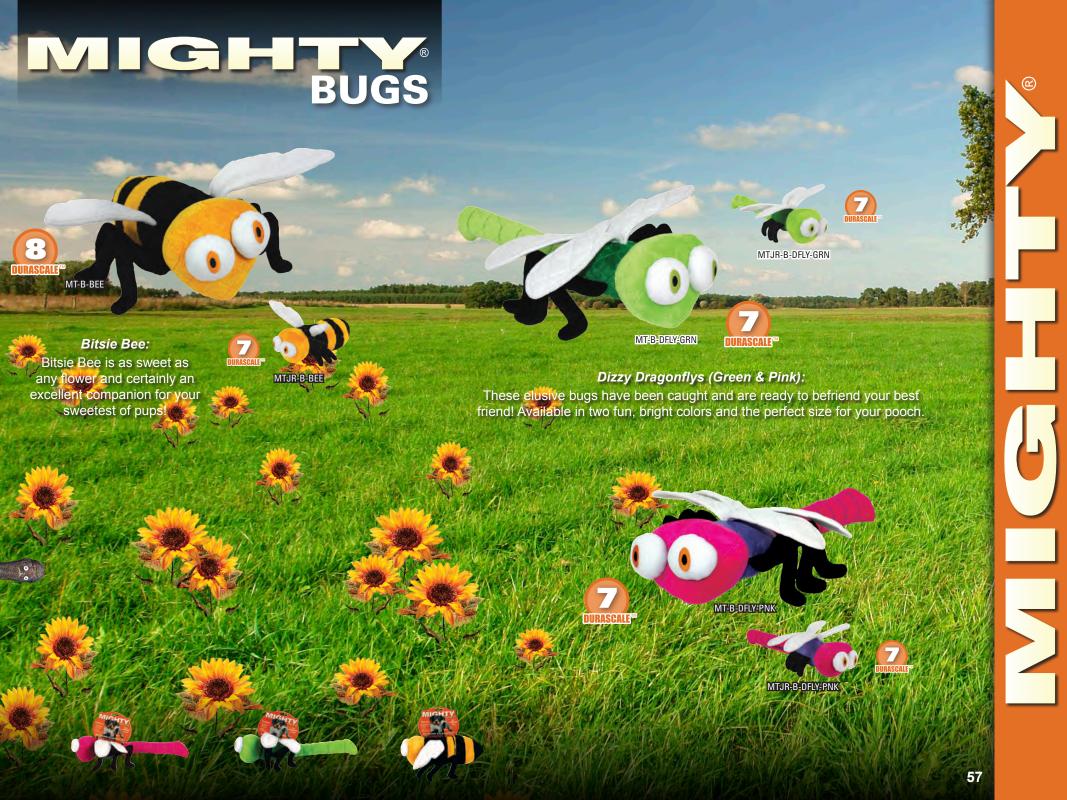

# MIGHTY

| Rethinking Durability | 53    |
|-----------------------|-------|
| Angry Animals         |       |
| Arctic Animals        |       |
| Bugs                  | 57    |
| Dinosaurs             |       |
| Dragons               | 58    |
| Farm Animals          | 60    |
| Ocean Animals         | 61    |
| Mythical Creatures    | 62-63 |
| Nature Animals        | 64-65 |
| Safari Animals        | 66-67 |
| Massive Animals       | 68-69 |
| Tequila Worms         | 70    |
| Microfiber            | 7     |
| Micro Mediums         | 72    |
| Micro Balls           | 73    |
| Shapes                |       |
| Mighty Dog Beds       | 78-79 |
| Pack 'n Go Dog Pack   | 80    |
|                       |       |