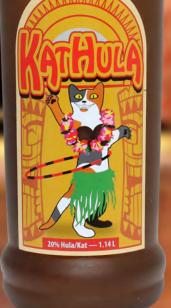

### Who will have more fun with them...

Liquor may not be the answer, but it's worth a shot.

Belly up to the bar with *Silly Squeakers*® Novelty Liquor Bottles! These soft squeaky toys come in ten fun styles: Hens-R-Messy, Hairball, KatHula, Doggie Walker, Barkparty, Blameson, To Sit And Stay, Jose Perro, Tweetos and Tail Fleas. Collect all ten for your thirsty best friend, and please play responsibly.