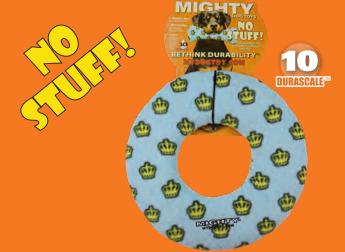

### Mighty® No Stuff Rings contain **NO** white poly stuffing!

The core of each ring is tough and durable, so if your dog does get to the core it's just like having a whole new toy to play with! These toys may seem plush on the outside, but all the durability features are internal making them soft, yet MIGHTY® strong.

MTNS-RING-RD

RETHINK DURABILITY **DURASCALE** 

MTNS-RING-UN