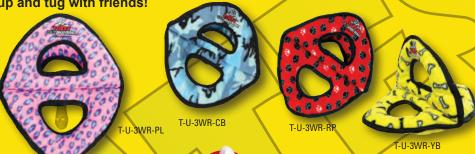

# BOOMERANG

Squeeze one of the squeakers and then throw it! Your dog will love to bring it back. If you have two dogs, each one can pull on an arm while you safely hold on to the other.

T-U-BR-YB

The 3 Way Ring has a unique shape that makes it easy for dogs to pick up and tug with friends!