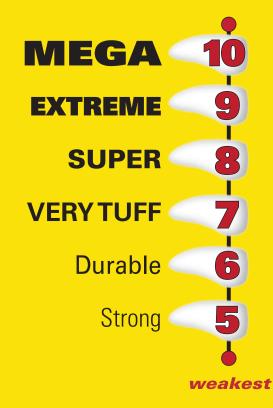

# ALL TOYS ARE NOT CREATED EQUAL

...that is why we created the **TUFFSCALE**<sup>™</sup> and the **DURASCALE**<sup>™</sup>. The **TUFFSCALE**<sup>™</sup> and the **DURASCALE**<sup>™</sup> are designed to give you insight on how TUFF the toy you're buying compares against another. Some dogs are aggressive and can only have the TUFFest toys ranked 8 and above. Other dogs may not be as aggressive or may be older and behave better with their toys. If this sounds like your dog, you can consider toys ranked 5 and above.

# **OUR GOAL:**

Our goal is to help you purchase a toy suited for your dog's needs. All of our Tuffy®, Mighty® and DuraForce® toys are made with the same durable construction, but the shape of the toy can impact a dog's ability to penetrate the toy over time.

Use the **TUFFSCALE**, or the **DURASCALE** to help you with your purchase. If you aren't 100% sure which toy is right for your dog, call us at 1-866-4-DogToy.

We strive to make our toys the TUFFest on the market. We are continually testing and creating new toys to be both stronger and safer for your dog. As loving dog owners we only want the best toys for our dogs and yours. Indestructible is impossible... *But we will keep trying!* 

?

Look for our **TUFFSCALE**<sup>™</sup> or **DURASCALE**<sup>™</sup> logos while you shop to identify the most appropriate toy for your dog.