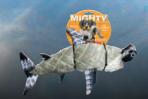

#### **Hunter Hammerhead:**

Hold on to your reels! This shark is one "tuff" bad-boy of the ocean. Fun games of fetch and tug-o-war will make Hunter one awesome catch!

Gideon Goldfish: Something smells fishy... Oh! It must be Gideon Goldfish! This perfectly plush fish will be an everlasting friend.

MTJR-0-HAMMERHEAD