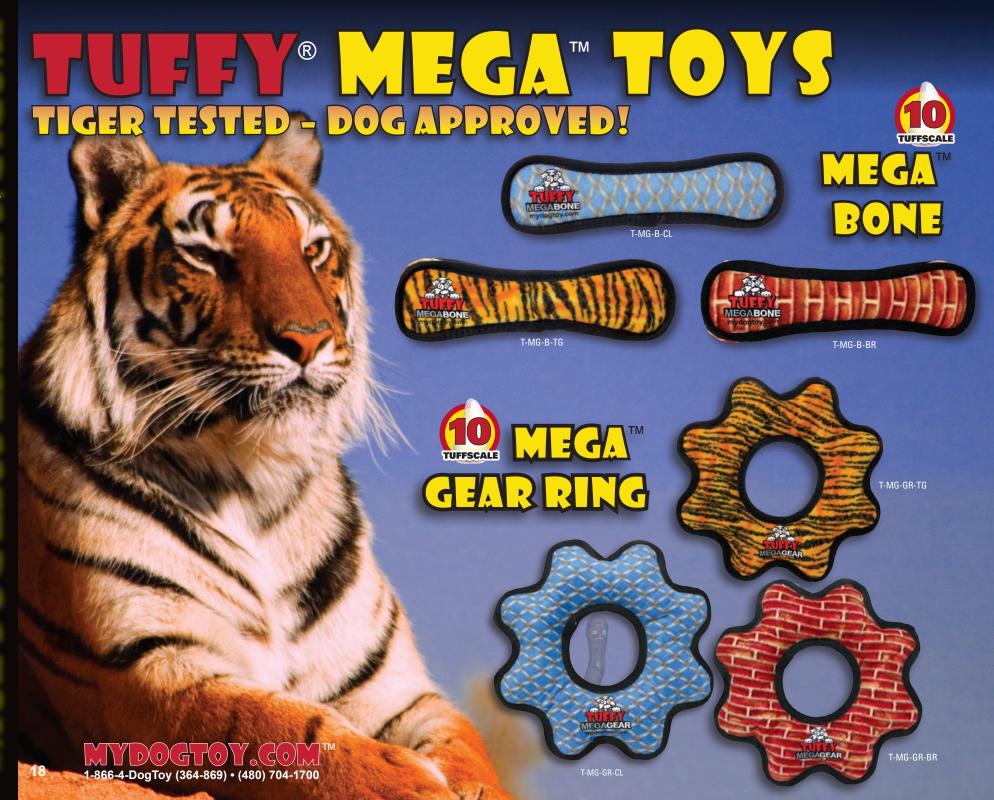

# TIGER TESTED - DOG APPROVED!

By far the "TUFF" est toy around. The Mega Tuffy is our strongest, most durable toy... Tiger tested and dog approved! Excellent for a game of fetch or multi-dog tug-o-war, these toys keep even the biggest dogs happy!

## SEVEN ROWS OF STITCHING

Tuffy® MEGA toys can have up to 7 rows of stitching. The number of rows of stitching depends on the shape, size and style of the toy. Two directions of cross stitching hold the multiple layers together. Rows of stitching hold webbing around the material's edge, and the toy's parts are sewn together with up to 3 rows of stitching. When possible, a protective webbing is added around the outer edge and sewn up to 3 more times.

## SEVER LAYERS OF MATERIAL

Tuffy® MEGA toys can have up to 7 layers of material depending on the shape, size and style of the toy. Our MEGA series (depicted here) can have up to 3 layers of Luggage grade material. Certain layers of material are coated with a layer of plastic to hold the material fibers together. Finally, we use soft fleece for the outside layer.

# SQUEAKER SAFETY POCKETS

Squeakers are sewn into material pockets inside the toy.

This additional layer of safety can give you the time you need to safely remove the toy in the event your dog reaches the core of the toy.

Squeaker

MEGARING

MYDOGTOY.COM"

# MEGA" RING