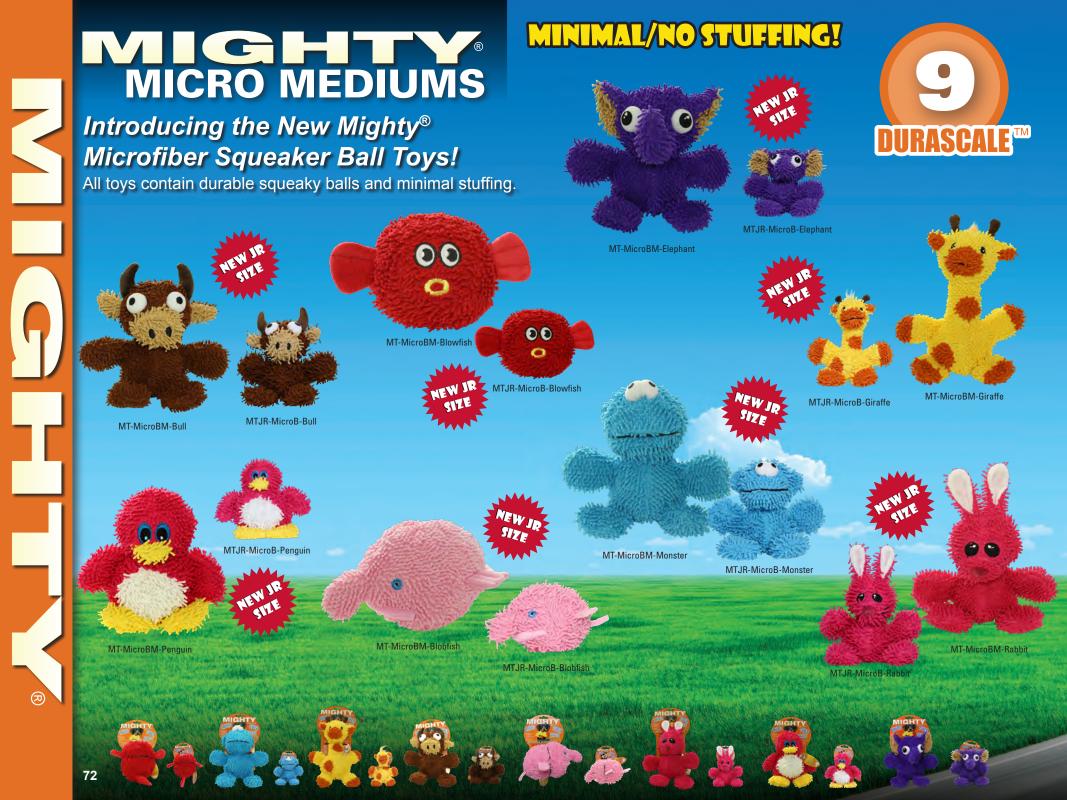

# MIGHTY

| Rethinking Durability | 53    |
|-----------------------|-------|
| Angry Animals         |       |
| Arctic Animals        |       |
| Bugs                  | 57    |
| Dinosaurs             |       |
| Dragons               | 58    |
| Farm Animals          | 60    |
| Ocean Animals         | 61    |
| Mythical Creatures    | 62-63 |
| Nature Animals        | 64-65 |
| Safari Animals        | 66-67 |
| Massive Animals       | 68-69 |
| Tequila Worms         | 70    |
| Microfiber            | 7     |
| Micro Mediums         | 72    |
| Micro Balls           | 73    |
| Shapes                |       |
| Mighty Dog Beds       | 78-79 |
| Pack 'n Go Dog Pack   | 80    |
|                       |       |