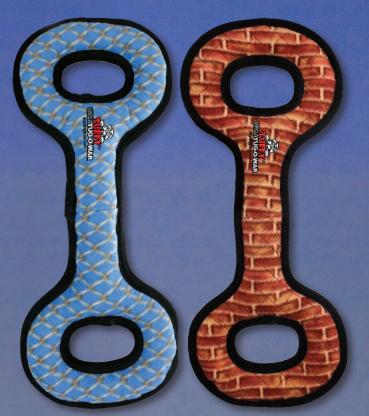

## JR ODDBALLS

For dogs that LOVE to fetch and catch!

The Ring has three squeakers and can be used for fetch or as a tug toy. Its soft edges won't hurt your dog's teeth or gums.

T-JR-R-CB

T-JR-R-YB

JR-0B-PL

T-JR-OB-CB

T-JR-OB-YE

T-JR-OB-RP

Same great bone with a new design! TUFFSCALE

T-JR-B2-RP

T-JR-B2-YB

T-JR-B2-CB

T-JR-B2-PL