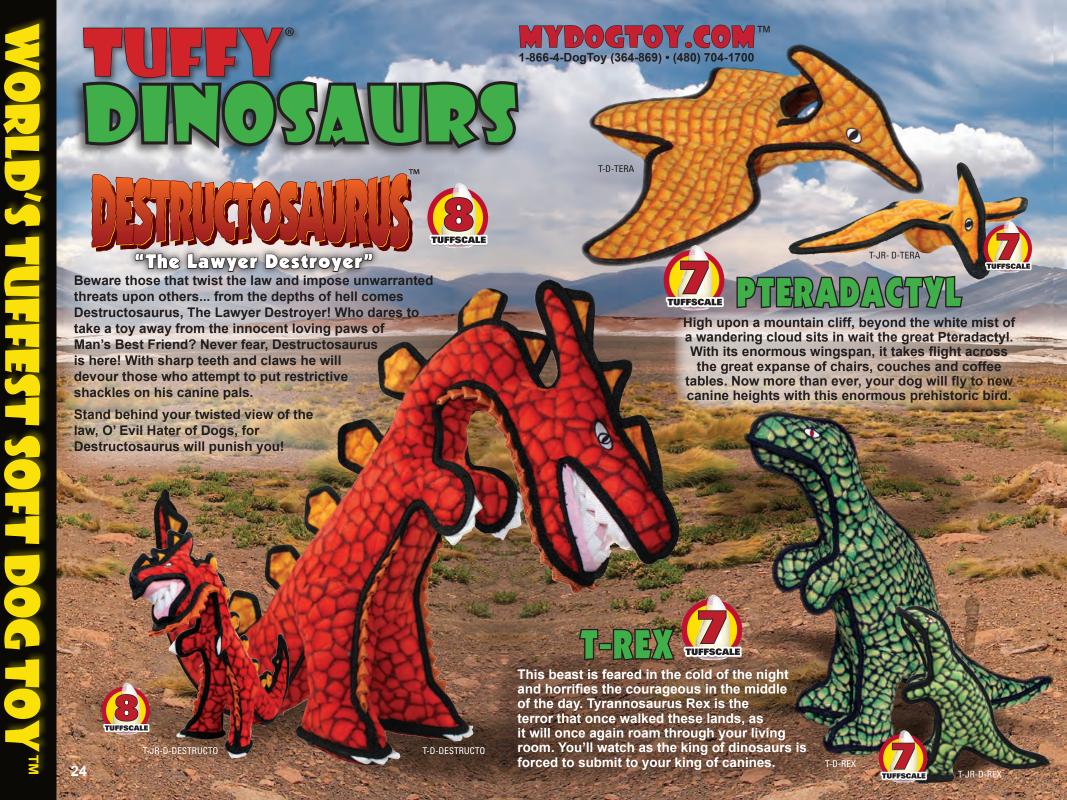

# TROU

A prize catch that would make your dog proud to be your best friend!

# 

This herbivorous Hippo is full of love and laughter for your carnivorous canine! Brighten your dog's day with a good game of tug and active play.

This Peacock is easy to toss and floats! Soft edges won't hurt gums.

This terrifying Tiger is a match for just about any pooch! Tatters is all about strength and endurance,

so make sure your pup is in for the long-haul.

Move over Sam and get a load of Togo! This "tuff" tropical tweeter makes a colorful companion for your canine.