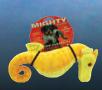

### Mighty® Dog Toys *rethink durability* and approach it from a new angle.

Durability is created for each toy with multiple layers of flexible materials that move with the dog's teeth instead of tearing. Compared to other toys, Mighty® dog toys have no hard edges. The result is that these toys do not promote chewing—great when you're trying to discourage chewing habits. These toys may seem plush on the outside, but all the durability features are internal making these toys soft, yet MIGHTY® strong.

**DURABLE SEAMS** 

All seams are located inside the toy to discourage chewing. Vulnerable seams are protected by sewing a flexible material over the edge of the seam.

**UPTO** 

# ROWS OF STITCHING

All material seams have multiple rows of stitching, are covered with a layer of soft, flexible material and sewn together with more rows of stitching, creating a soft and durable toy with no hard edges!

**UPTO** 

Outside layer is made of a tight-woven sherpa-style fleece – the result is good flexibility with high durability. Inside material is made of tight-woven brushed fleece of the heaviest weight and highest durability.