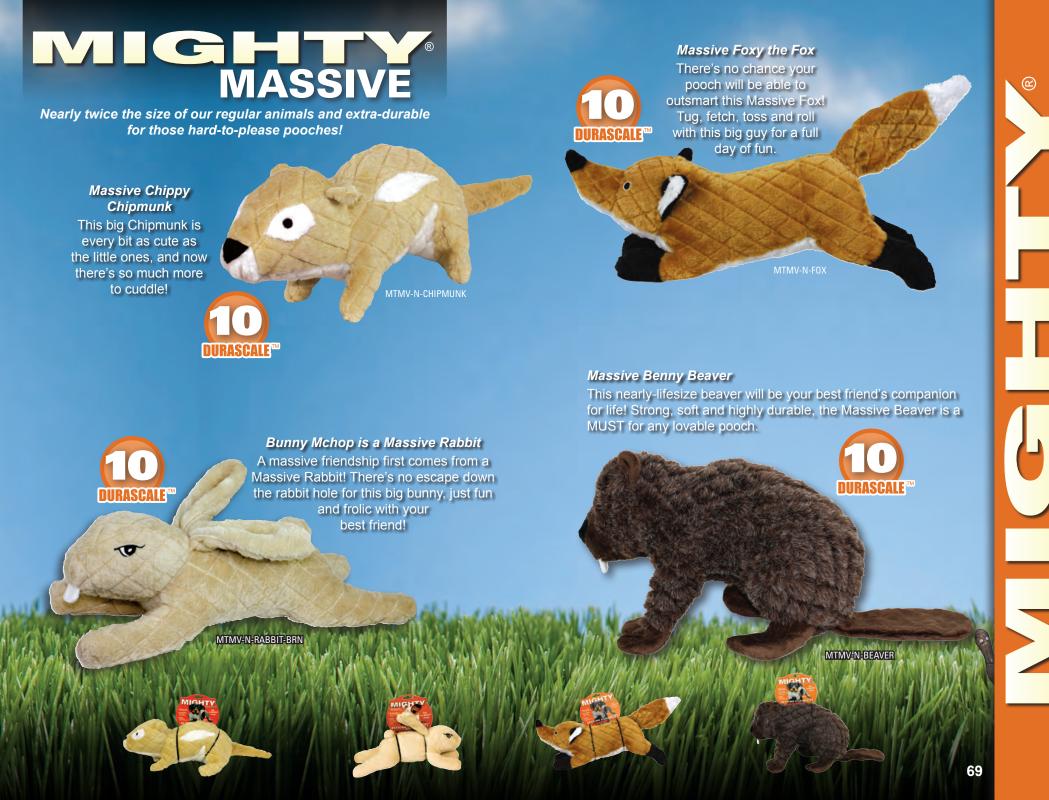

# MIGHTY

| Rethinking Durability | 53    |
|-----------------------|-------|
| Angry Animals         |       |
| Arctic Animals        |       |
| Bugs                  | 57    |
| Dinosaurs             |       |
| Dragons               | 58    |
| Farm Animals          | 60    |
| Ocean Animals         | 61    |
| Mythical Creatures    | 62-63 |
| Nature Animals        | 64-65 |
| Safari Animals        | 66-67 |
| Massive Animals       | 68-69 |
| Tequila Worms         | 70    |
| Microfiber            | 7     |
| Micro Mediums         | 72    |
| Micro Balls           | 73    |
| Shapes                |       |
| Mighty Dog Beds       | 78-79 |
| Pack 'n Go Dog Pack   | 80    |
|                       |       |