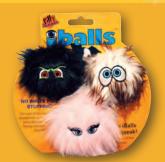

With faces on both sides, they are two-faced pieces of crap!

Your pooch will absolutely LOVE his or her own set of furry iBalls™! These fluffy balls come in three sizes to match a dog of any shape and size, and will set them rolling with their entertaining eyes, fluffy fur and squeaky squawks! *Silly Squeakers*® are a line of fun, creative and hilarious vinyl squeaky toys that are sure to have everyone talking. We pushed the limits of our imagination to bring you this series of one-of-a-kind toys. They are sure to bring you and your dog tons of fun and laughter!

### "Brown-i"

Look for our tri-pack of extra small iBalls! The perfect gift for a pooch with many personalities!

### "Black-i"

Want a sure way to please your best friend? Give him a "Black-i"! This soft and durable iBall will please you AND your dog by giving you both play-time and laughter.

52

SS-IB-L-BR

SS-IB-M-BR