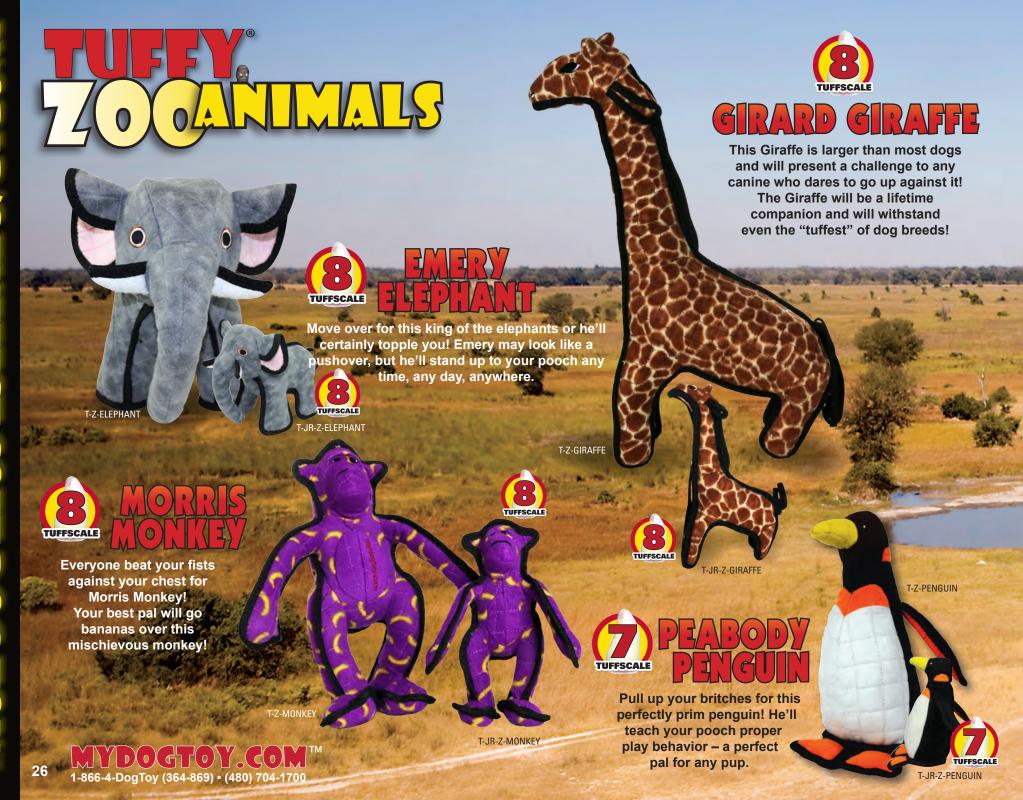

#### **Dolly Dolphin:**

Not only known for their intelligence, the dolphin also makes a perfect friend for your canine companion! Fetch, tug and a nighttime pillow are all possible with Dolly Dolphin.

MT-0-HAMMERHEAD

#### **Hunter Hammerhead:**

Hold on to your reels! This shark is one "tuff" bad-boy of the ocean. Fun games of fetch and tug-o-war will make Hunter one awesome catch!

Gideon Goldfish: Something smells fishy... Oh! It must be Gideon Goldfish! This perfectly plush fish will be an everlasting friend.

MT-0-DOLPHIN

#### Sammy McSnapper:

Sammy McSnapper is great for fetch in or out of the water, and best of all, this fish won't snap back!

#### Paco Prawn:

The party never ends when Paco's on your pooch's pallet! Play hard and relax after a fun day with this persnickety prawn.

### Wylie Whale:

He may be a "Killer" Whale, but Wylie won't kill your dog's teeth! Soft and plush, yet sturdy and strong construction makes the perfect play toy for your pooch.

MTJR-0-WHALE

There will be a sea of drool from your pooch when he saddles up with Sarafina and takes him for a ride in your living room!