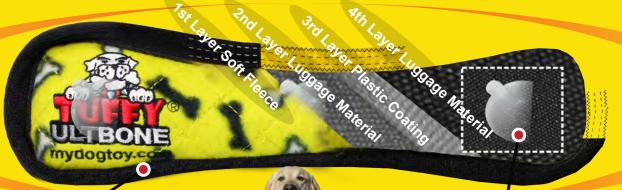

## FOUR LAYERS OF MATERIAL

Tuffy® toys can have up to 4 layers of material depending on the shape, size and style of the toy. Our Ultimate series (depicted here) can have up to 2 layers of Luggage grade material. Certain layers of material are coated with a layer of plastic to hold the material fibers together. Finally, we use soft fleece for the outside layer.

# PROTECTIVE WEBBING

For our Ultimate series we add an additional layer of webbing, whenever possible, around the outside edge to cover the seams of the toy. This is sewn multiple times, for added durability.

## SEVER LAYERS OF MATERIAL

Tuffy® MEGA toys can have up to 7 layers of material depending on the shape, size and style of the toy. Our MEGA series (depicted here) can have up to 3 layers of Luggage grade material. Certain layers of material are coated with a layer of plastic to hold the material fibers together. Finally, we use soft fleece for the outside layer.