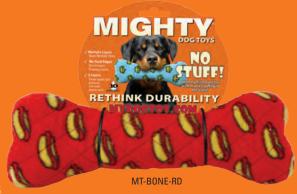

### Mighty® No Stuff Bones contain **NO** white poly stuffing!

The core of each bone is tough and durable, so if your dog does get to the core it's just like having a whole new toy to play with! These toys may seem plush on the outside, but all the durability features are internal making them soft, yet MIGHTY® strong.