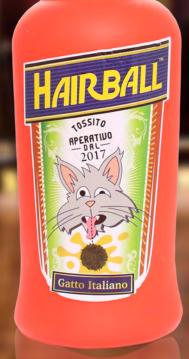

### Who will have more fun with them...

Liquor may not be the answer, but it's worth a shot.

Belly up to the bar with *Silly Squeakers*® Novelty Liquor Bottles! These soft squeaky toys come in ten fun styles: Hens-R-Messy, Hairball, KatHula, Doggie Walker, Barkparty, Blameson, To Sit And Stay, Jose Perro, Tweetos and Tail Fleas. Collect all ten for your thirsty best friend, and please play responsibly.