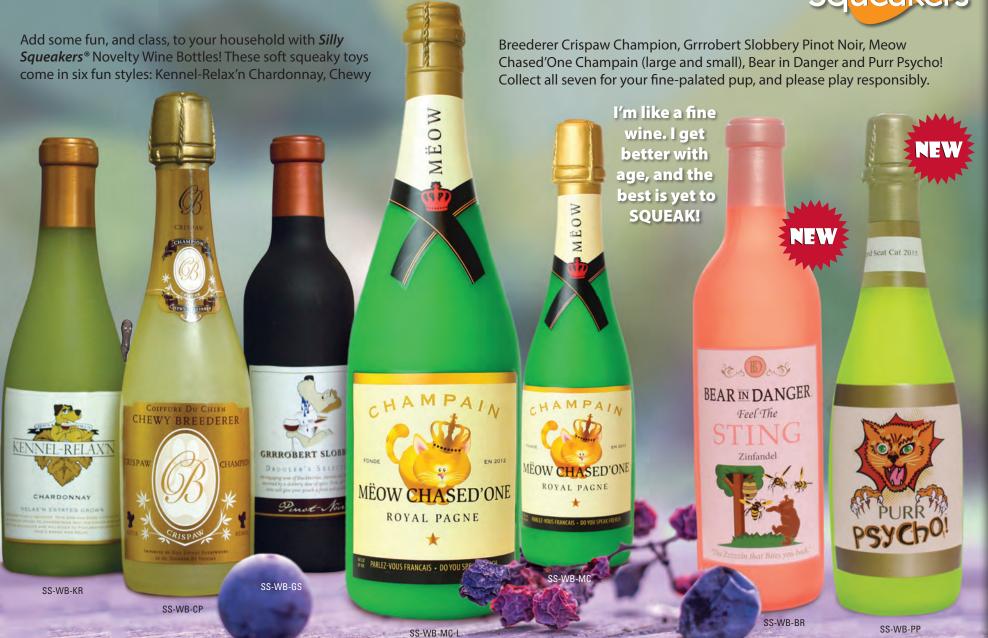

URAFORCE®

**DURABLE WOVEN FIBER! SQUEAKS, FLOATS AND WASHABLE!** 



### BONE

A Bone for the ages, with two squeakers, this toy becomes an instant classic for your best furry buddy.







### JR. BONE

A Jr. Bone for medium to small sized dogs!







# DURAFORCE

**DURABLE WOVEN FIBER! SQUEAKS, FLOATS AND WASHABLE!** 



### TRIANGLE RING

Its Triangle shape and durable construction make it one of the best toys you'll ever find. Contains three squeakers.

DF-TR-ZZ-RR

DURA FORCE



### JR. TRIANGLE RING

A Jr. Triangle for medium to small sized dogs!









DF-TR-T-BG

DF-TR-T-PP

DF-TR-T-OY







No reptile dysfunction here. Lots of play time with this squeaky lizard!







### Who will have more fun with them...



# You or your dog?





# My Squeakers®

### You or your dog?







### Who will have more fun with them...

Liquor may not be the answer, but it's worth a shot.

Belly up to the bar with *Silly Squeakers*® Novelty Liquor Bottles! These soft squeaky toys come in ten fun styles: Hens-R-Messy, Hairball, KatHula, Doggie Walker, Barkparty, Blameson, To Sit And Stay, Jose Perro, Tweetos and Tail Fleas. Collect all ten for your thirsty best friend, and please play responsibly.







SS-LB-HB

SS-LB-KH





### You or your dog?



No longer does your dog have to suffer with boring squeaky animal shapes or cutesy-tootsy toys that have been around forever. Your dogs need some fun and laughter in their lives too! *Silly Squeakers*® are a line of fun, creative and hilarious squeaky toys that are sure to have everyone talking. We pushed the limits of our imaginat