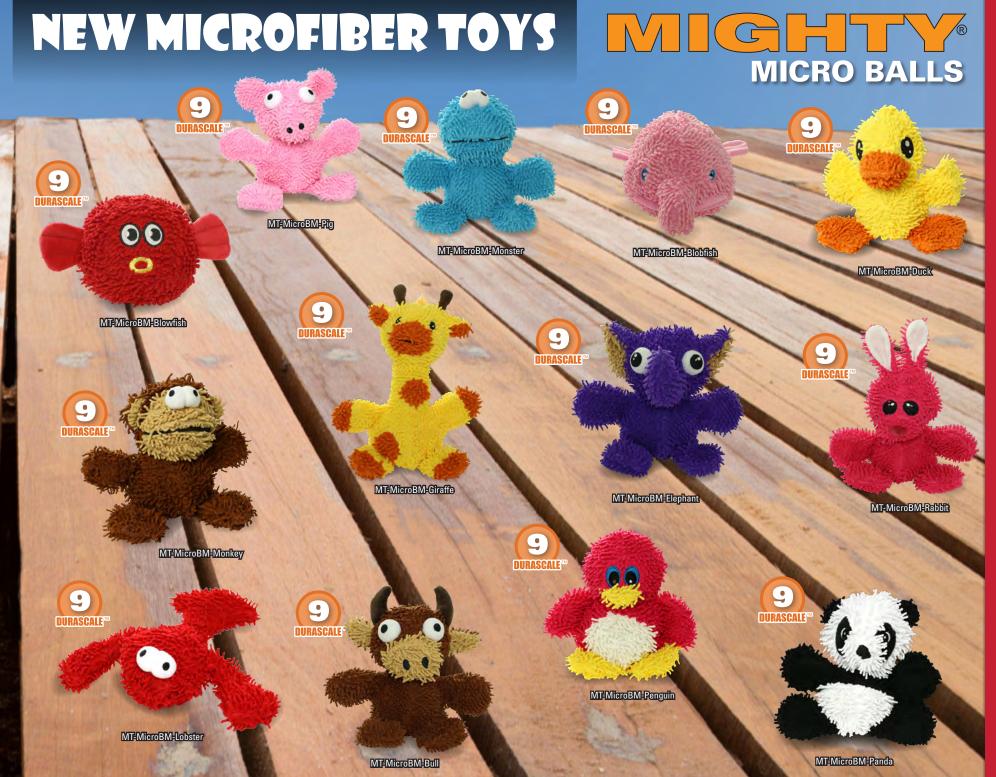

#### MICRO BALLS MINIMAL/NO STUFFING! 6 MADE OF SQUEAKER Introducing the New Mighty<sup>®</sup> Microfiber Squeaker Ball Toys! BALLS All toys contain durable squeaky balls and minimal stuffing. MIGUEL PON **MEDIUM PON** PON JR. H 9 DURASCALE DURASCALE **MEDIUM MIGUEL** MTJR-MICROB-PIG **MIGUEL JR.** MT-MICROBM-PIG 9 **MT-MICROB-MONKEY** LOBO **MT-MICROB-PIG MEDIUM LOBO MT-MICROBM-MONKEY** LOBO JR. MTJR-MICROB-MONKEY DURASCALE 9 • • MTJR-MICROB-LOBSTER MEDIUM PARKER JR. **MT-MICROBM-LOBSTER MT-MICROB-LOBSTER** PARKER 9 DUNCAN MEDIUM 9 DUNCAN DUBASCALE DURASCALE" DUNCAN JR. 9 MTJR-MICROB-PANDA **MT-MICROBM-PANDA MTJR-MICROB-DUCK MT-MICROB-PANDA** MT-MICROBM-DUCK MT-MICROB-DUCK ... 73