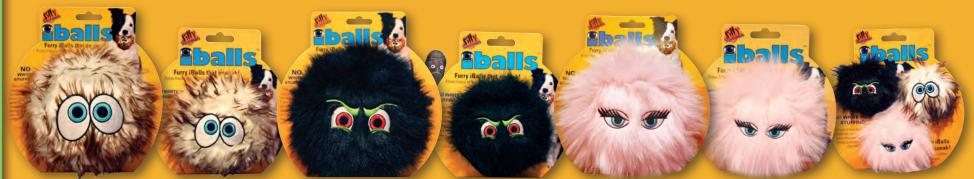

I Squeak!

SS-MINIPOOPS

SS-MRPOOPS

*Mini Poo* 5" High x 1.25" Diameter

Your pooch will absolutely LOVE his or her own set of furry iBalls<sup>™</sup>! These fluffy balls come in three sizes to match a dog of any shape and size, and will set them rolling with their entertaining eyes, fluffy fur and squeaky squawks! *Silly Squeakers*<sup>®</sup> are a line of fun, creative and hilarious vinyl squeaky toys that are sure to have everyone talking. We pushed the limits of our imagination to bring you this series of one-of-a-kind toys. They are sure to bring you and your dog tons of fun and laughter!

## <sup>66</sup>Pink-i<sup>99</sup>

Although she may appear dainty, "Pink-i" can rough and tumble with the best of dogs! With quality construction, she's sure to give your pooch hours and hours of enjoyment.

## <sup>66</sup>Brown-i<sup>99</sup>

Play a fun game of fetch and laugh as your dog happily brings back Brown-i! Sure to please all dogs!

Look for our tri-pack of extra small iBalls! The perfect gift for a pooch with many personalities!

## "Black-i"

Want a sure way to please your best friend? Give him a "Black-i"! This soft and durable iBall will please you AND your dog by giving you both play-time and laughter.

SS-IB-M-BR

SS-IB-L-BL

SS-IB-M-BL

SS-IB-L-PK

SS-IB-M-PK

SS-IB-S-BL-BR-PK