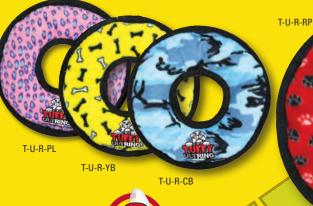

### 4 WAY RING (9)

The 4 Way Ring is a new twist on a pooch's favorite toys - the ball and the ring! Its soft edges won't hurt your dog's teeth or gums.

T-U-4WR-RP

T-U-4WR-PL

**They Float, Squeak & Are Machine Washable** 

T-U-GR-RP

T-U-GR-PL

T-U-GR-CB