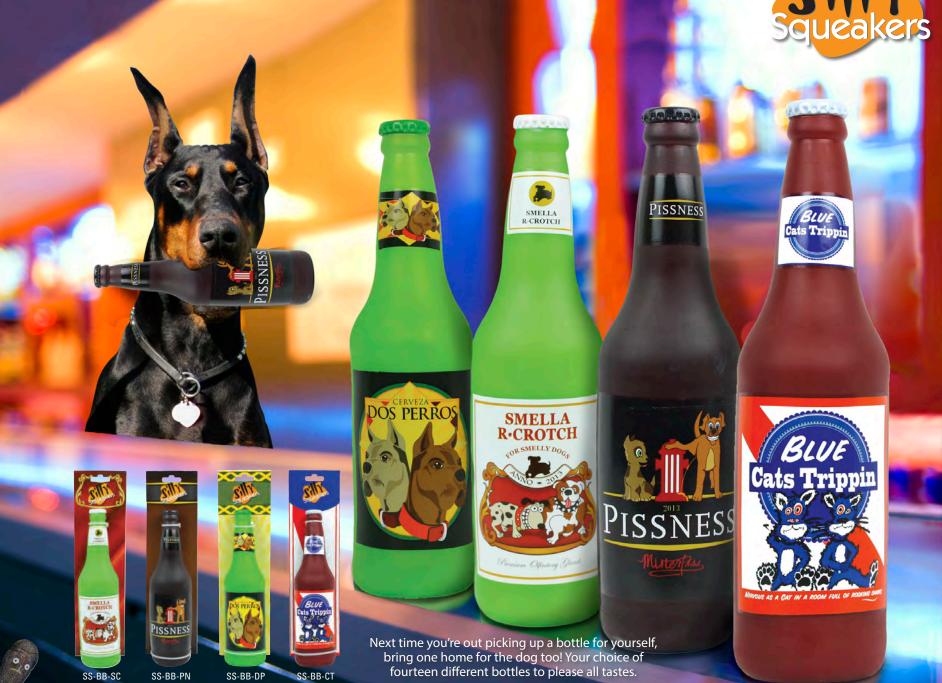

# Who will have more fun with them...

fataron

Extra

Natarom

Add some fun to your household with Silly Squeakers Novelty Beer and Soda Bottles! These soft squeaker toys come in fourteen flavors: Drools, Heini Sniffn, Cataroma Extra, Mountain Drool, Bark's, Killer Bite, Dos Perros, SmellaRCrotch, Pissness, Blue Cats Trippin, PawsChitnGo, Lickate, Deers Bite and Hamster Light. They're a barrel of laughs! Collect all fourteen for your canine companion, and please play responsibly.

Next time you're out picking up a bottle for yourself, bring one home for the dog too! Your choice of fourteen different bottles to please all tastes.

These products and their designs belong to VIP Products. This product is not affiliated with Anheuser-Busch, Inc., Heineken International, Group Modelo S.A. de C.V., Miller Brewing Company, PepsiCo, Inc. or Coca-Cola Corporation

## You or your dog?

/These products and their designs belong to VIP Products. This product is not affiliated with Pabst Brewing Company, Cervezas Mexicanas, Guinness & Co., Anheuser-Busch InBev S.A.

**MIY Squeakers** 