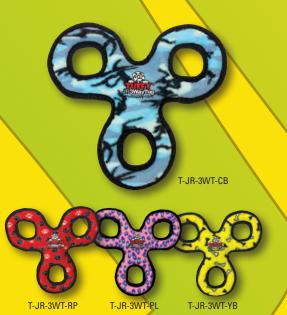

### JR 3 WAY TUG

For dogs that like to play together! Get your doggie friends together for a fun-filled day.

The fun "gear" shape of these toys makes for a fun game of tug-n-pull with multiple partners!

T-JR-GR-RP

T-JR-BR-CB

T-JR-BR-PL

T-JR-GR-YB

T-JR-GR-CB

IDOGTOY.COM

1-866-4-DogToy (364-869) • (480) 704-1700

Great fun for everyone, and it squeaks. Two dogs can play all day with this two-ended toy. Also great for dog owners that like to play rough and keep their hands out of harm's way.

The 3 Way Tug will easily become your dog's favorite toy! Push, pull, toss and fetch have never been so fun, so bring a friend!