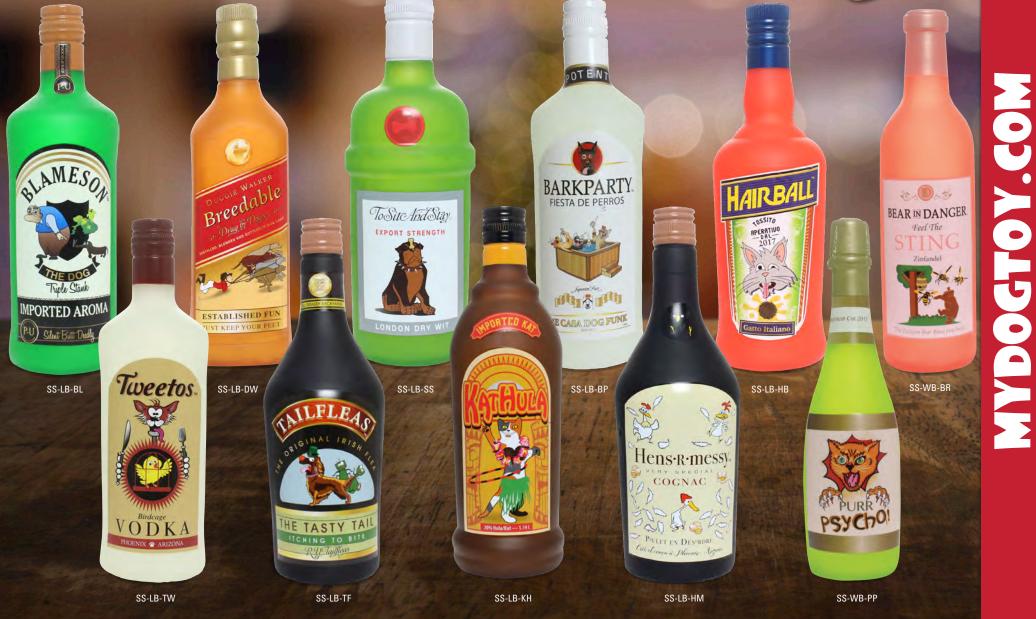

# Liquor may not be the answer, but it's worth a shot.

Belly up to the bar with *Silly Squeakers*® Novelty Liquor Bottles! These soft squeaky toys come in ten fun styles: Hens-R-Messy, Hairball, KatHula, Doggie Walker, Barkparty, Blameson, To Sit And Stay, Jose Perro, Tweetos and Tail Fleas. Collect all ten for your thirsty best friend, and please play responsibly.

STOS COMO BESO

NEW

1 1

Tweetos.

Birdcage ODKA PHOENIX & ARIZONA

SS-LB-TW

Ol' Grand Papa Pooch has another new Silly Squeakers® Novelty Liquor Bottle! The bar is now stocked with Tweetos! Or, take life with a grain of salt, a slice of lime and a squeak of good old Jose Perro, Olé! Please play responsibly.

# Who will have more fun with them...

WINCH

-PREMIUME

ose el De

MUY ESPECIAL

Jose Perro

Muy Especial

SS-LB-JP

Squeakers.

These products and their designs belong to VIP Products. These products are not affiliated with Jose Cuervo<sup>®</sup> and other trademarks are owned by Tequila Cuervo La Rojeña, S.A. de C.V. © 2015, or TITO'S HANDMADE VODKA.