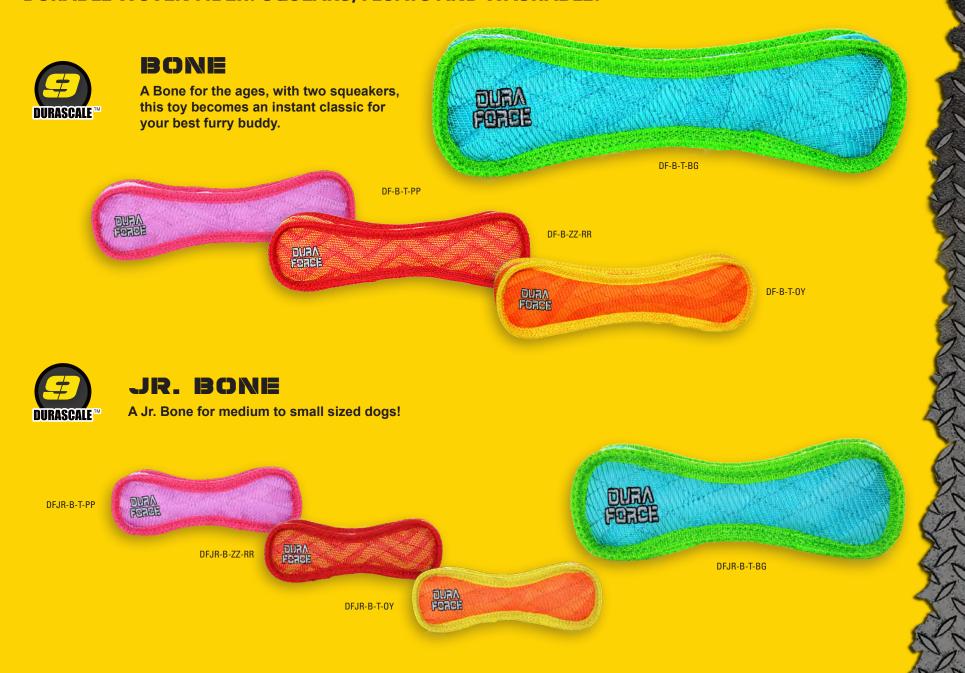

astic coated polyester fibers that are woven into a thick mat for durability. The outer layer is equally as thick as many multi-layered durable toys. The 2nd layer (Inner) is polyester to make the toy even more durable. Both layers are cross-stitched together.

#### DURABLE WEBBING

Each edge of the DURAFORCE® toy is covered with industrial grade webbing to protect the edges and create strength. The toy is then sewn again to ensure the toy stays together in the toughest interactive play.

#### SQUEAKER SAFETY POCKETS

Squeakers are sewn into material pockets inside the toy. This additional layer of safety can give you the time you need to safely remove the toy in the event your dog reaches the core of the toy.

FORCE

SUPER TOUGH TOY!

# DURABLE WOVEN FIBER! SQUEAKS, FLOATS AND WASHABLE!





# DURAFORCE

### **DURABLE WOVEN FIBER! SQUEAKS, FLOATS AND WASHABLE!**

DURASCALE

### TRIANGLE RING

Its Triangle shape and durable construction make it one of the best toys you'll ever find. Contains three squeakers.

DF-TR-ZZ-RR

DURASCALE

## JR. TRIANGLE RING

DURA

A Jr. Triangle for medium to small sized dogs!









DF-TR-T-BG

DF-TR-T-PP

DF-TR-T-OY

DFJR-TR-T-PP

# DURABLE WOVEN FIBER! SQUEAKS, FLOATS AND WASHABLE!

### CRAB

**DURASCALE**™

Why did the crab go to jail? Because he was pinching too much! But these crabs, squeakers and all, won't pinch your pooch.

DFC-DUCK2-T-OY

### **DUCK2**

*durascale*™

0

This duck will have you playing with your dogat the quack of dawn! Squeaker included.DFC-CRAB-T-OY

DFC-DUCK1-T-BG

## **DUCKI**

DURASCALE"

0

0

DFC-CRAB-T-BG

Re