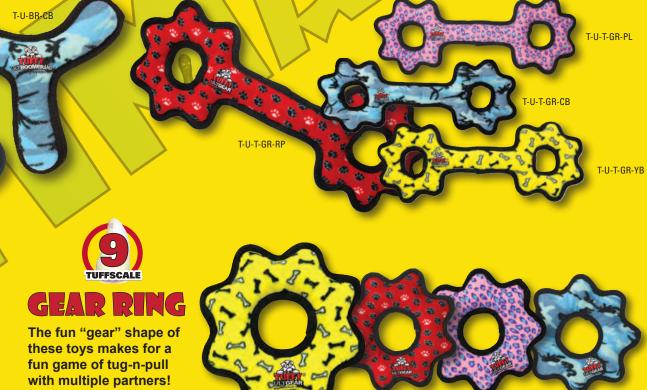

### 4 WAY RING (9)

The 4 Way Ring is a new twist on a pooch's favorite toys - the ball and the ring! Its soft edges won't hurt your dog's teeth or gums.

T-U-4WR-RP

T-U-4WR-PL

**They Float, Squeak & Are Machine Washable** 

T-U-GR-RP

T-U-GR-PL

T-U-GR-CB