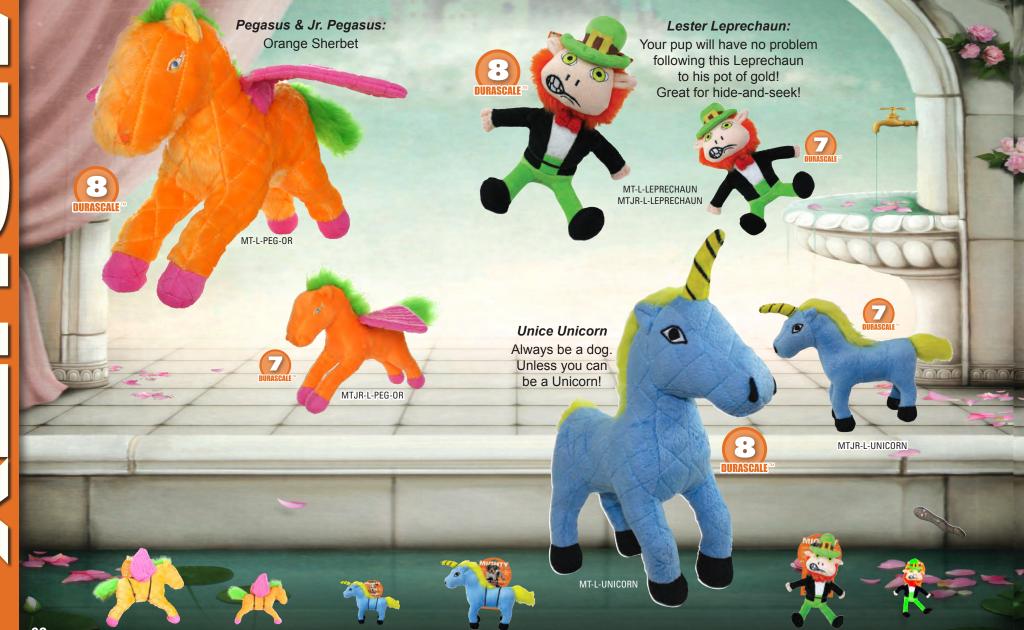

#### Haydin Horse: Don't let the majestic beauty of Haydin throw you off - he's stronger than most and can play all day!

9

**DURASCALE** 

Clucky McChick Rooster: Have some crazy fun with this wild, yet surprisingly strong chicken!

Grady Goat: Graze around with Grady Goat and enjoy the good times. A great friend for your goofy pup!

Cassie Cow: Mooove over, Rover! Make room for this beautiful bovine companion for your pet.

.....

RASCALE

MT-F-COW

MT-F-HORSE

MTJR-F-COW

**Paisley Piglet:** 

LOVE Paisley Piglet!

MTJR-F-GOAT

Puddle Pug There is nothing cuter than the wrinkly face of a perfect pug! Pick one up for your best friend today.

MT-F-PUG

9 DURASCALE

MT-F-GOAT

MTJR-F-PUG

MTJR-F-HORSE

MTJR-F-ROOSTER

MT-F-ROOSTER

URASCALE

8 DURASCALE

Feel free to wallow in the mud with this cute little guy - he can take it! Your pup will MT-F-PIGLET

MTJR-F-PIGLET

 $\odot$ 