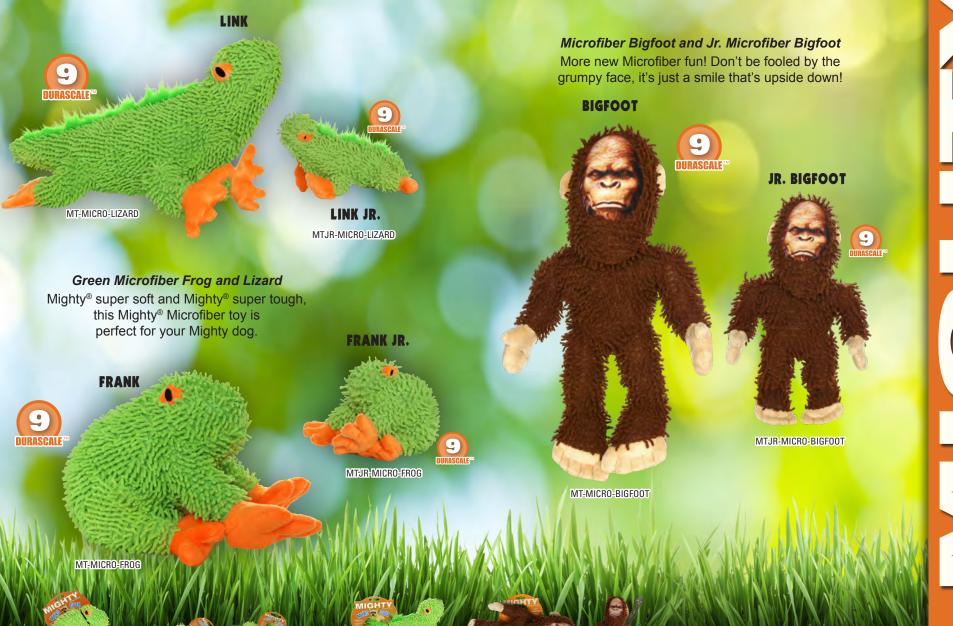

### Mighty<sup>®</sup> Dog Toys *rethink durability* and approach it from a new angle.

Durability is created for each toy with multiple layers of flexible materials that move with the dog's teeth instead of tearing. Compared to other toys, Mighty<sup>®</sup> dog toys have no hard edges. The result is that these toys do not promote chewing—great when you're trying to discourage chewing habits. These toys may seem plush on the outside, but all the durability features are internal making these toys soft, yet MIGHTY<sup>®</sup> strong.

## **DURABLE SEAMS**

All seams are located inside the toy to discourage chewing. Vulnerable seams are protected by sewing a flexible material over the edge of the seam.

**UP TO** 

## **A** ROWS OF STITCHING

All material seams have multiple rows of stitching, are covered with a layer of soft, flexible material and sewn together with more rows of stitching, creating a soft and durable toy with no hard edges! **UP TO** 

## **2** LAYERS OF MATERIAL

Outside layer is made of a tight-woven sherpa-style fleece – the result is good flexibility with high durability. Inside material is made of tight-woven brushed fleece of the heaviest weight and highest durability.