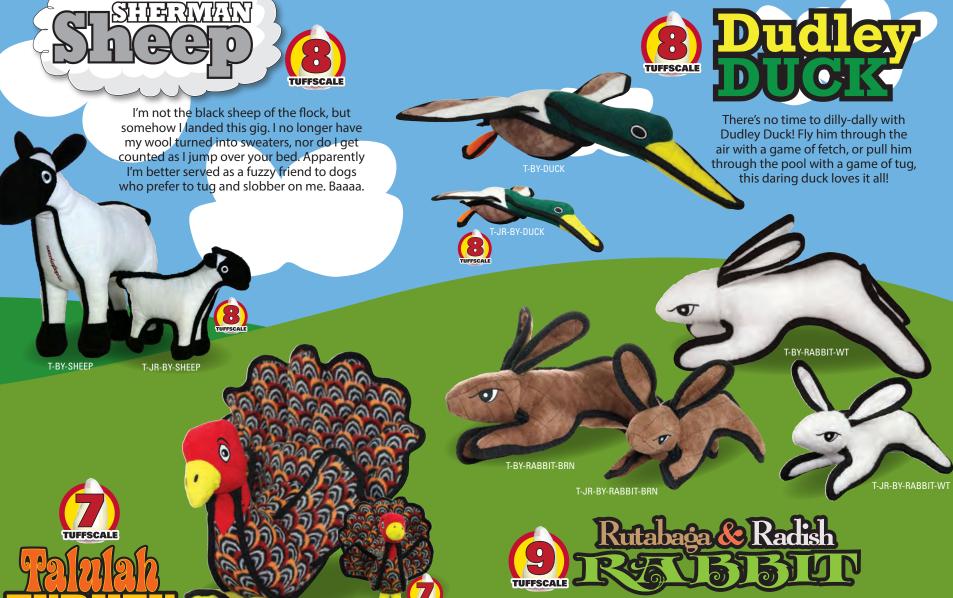

HOW/

TUFFSCALE

T-JR-BY-TURKEY

T-BY-TURKEY

Watch out for your garden! These hungry bunnies are ready to take everything you've got... unless your pooch can stop 'em! Get these rabbits on the run and show your dog what it means to guard the garden.