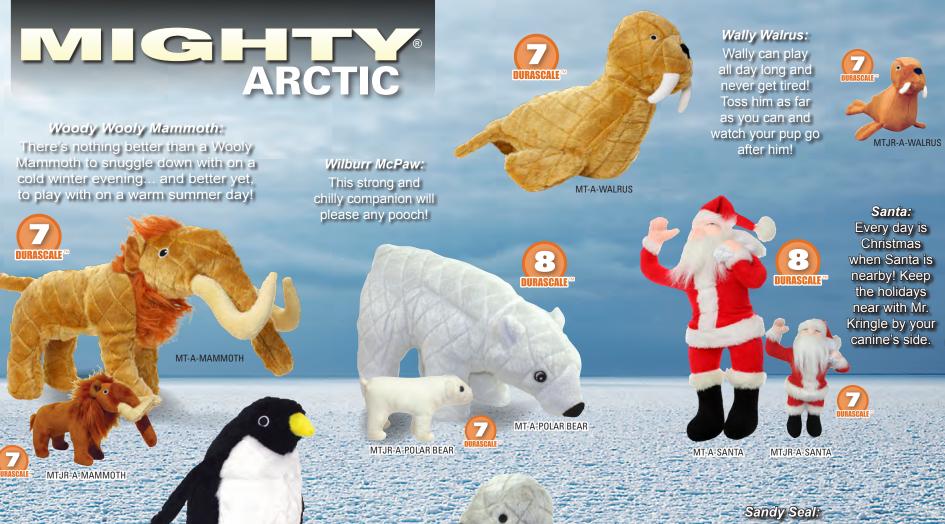

Penny Penguin: Your pooch will be more than happy to slip and slide with this Penguin by his side!

 $(\overline{\mathcal{R}})$ 

DURASCALE MTUR:A-PENGUIN

MT-A-PENGUIN

CALE THE CALE OF T

Nothing is cuter than a baby seal... except your dog, of course! Bring this pair together for a lifetime of love.

MTJR-A-SEAL

RASCALE<sup>M2</sup> MT-B-BEE

Bitsie Bee: Bitsie Bee is as sweet as any flower and certainly an excellent companion for your sweetest of pups! TURISEALE MTJR-B-BEE MIÉB-DELY-GEN DURAS CALLE®