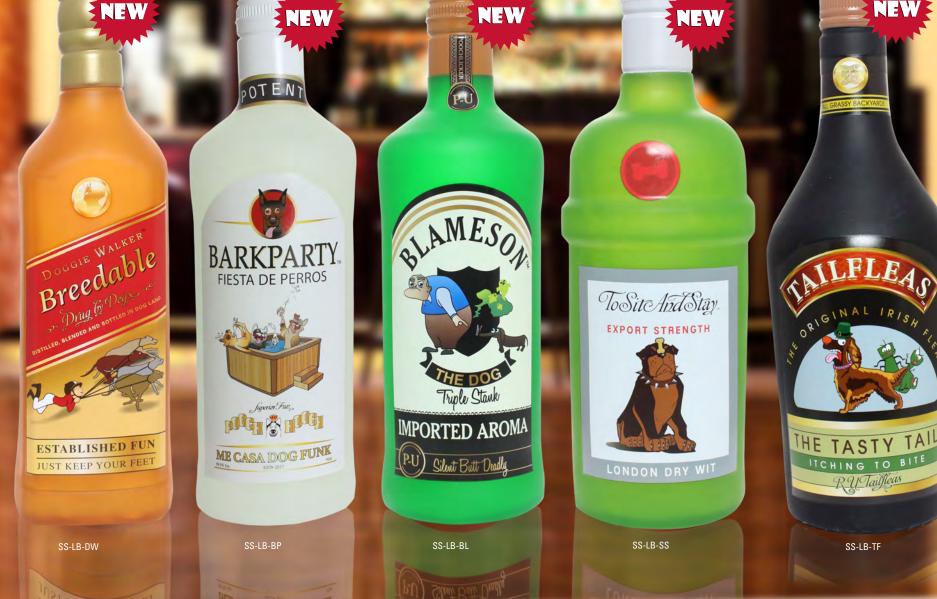

# Liquor may not be the answer, but it's worth a shot.

Belly up to the bar with *Silly Squeakers*® Novelty Liquor Bottles! These soft squeaky toys come in ten fun styles: Hens-R-Messy, Hairball, KatHula, Doggie Walker, Barkparty, Blameson, To Sit And Stay, Jose Perro, Tweetos and Tail Fleas. Collect all ten for your thirsty best friend, and please play responsibly.

## You or your dog?

These products and their designs belong to VIP Products. This product is not affiliated with JOHN WALKER & SONS, BACARDI LIMITED, IRISH DISTILLERS LIMITED, TANQUERAY, or PADDINGTON LTD.