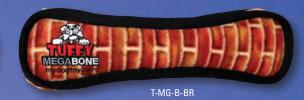

### MEGA" BOOMERANG

(1)

TUFFSCALE

•

C

T-MG-BR-TG

T-MG-JR-R-TG

MEGA JRRING

T-MG-JR-R-BR

MEGA JRRING

T-MG-BF

T-MG-0B-TG

17

T-MG-BR-BR