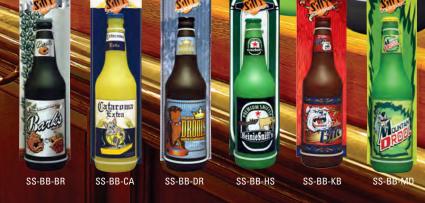

# Who will have more fun with them...

fataron

Extra

Natarom

Add some fun to your household with Silly Squeakers Novelty Beer and Soda Bottles! These soft squeaker toys come in fourteen flavors: Drools, Heini Sniffn, Cataroma Extra, Mountain Drool, Bark's, Killer Bite, Dos Perros, SmellaRCrotch, Pissness, Blue Cats Trippin, PawsChitnGo, Lickate, Deers Bite and Hamster Light. They're a barrel of laughs! Collect all fourteen for your canine companion, and please play responsibly.

Next time you're out picking up a bottle for yourself, bring one home for the dog too! Your choice of fourteen different bottles to please all tastes.

These products and their designs belong to VIP Products. This product is not affiliated with Anheuser-Busch, Inc., Heineken International, Group Modelo S.A. de C.V., Miller Brewing Company, PepsiCo, Inc. or Coca-Cola Corporation

## You or your dog?

/These products and their designs belong to VIP Products. This product is not affiliated with Pabst Brewing Company, Cervezas Mexicanas, Guinness & Co., Anheuser-Busch InBev S.A.

**MIY Squeakers** 