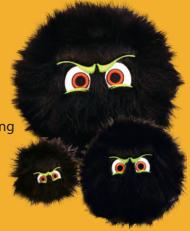

I Squeak!

SS-MINIPOOPS

SS-MRPOOPS

*Mini Poo* 5" High x 1.25" Diameter

Your pooch will absolutely LOVE his or her own set of furry iBalls<sup>™</sup>! These fluffy balls come in three sizes to match a dog of any shape and size, and will set them rolling with their entertaining eyes, fluffy fur and squeaky squawks! *Silly Squeakers*<sup>®</sup> are a line of fun, creative and hilarious vinyl squeaky toys that are sure to have everyone talking. We pushed the limits of our imagination to bring you this series of one-of-a-kind toys. They are sure to bring you and your dog tons of fun and laughter!

## "Black-i"

Want a sure way to please your best friend? Give him a "Black-i"! This soft and durable iBall will please you AND your dog by giving you both play-time and laughter.

SS-IB-M-BR

SS-IB-L-BL

SS-IB-M-BL