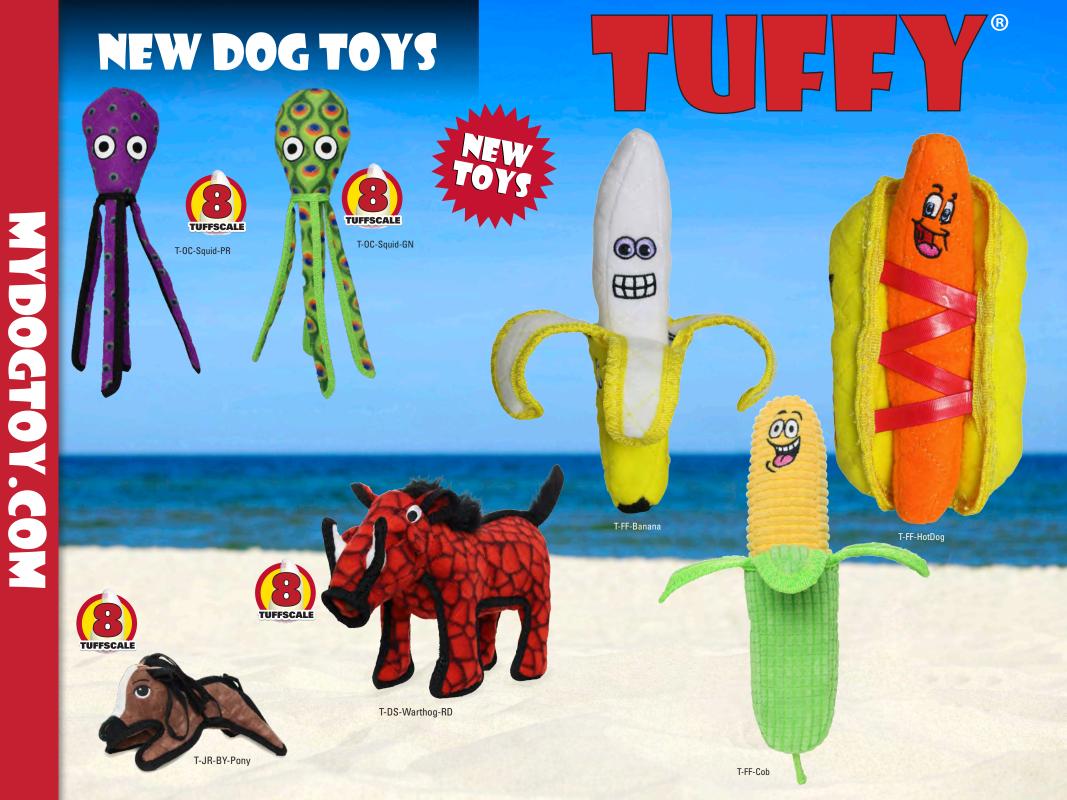

### PURPLE PETE

The large and small Octopus are perfect for training your dog to catch and fetch. Watch them twirl in the air when you throw them and they are great for multiple dog tug-o-war. Just ask Pete and Oscar to lend a hand.

T-OC-SMALL-OCTOPUS

### TUFFSCALE NEELMO

Throw it and your dog will love to bring it back. If you have two dogs each one can pull on each end and you can safely hold the middle.

1-866-4-DogToy (364-869) • (480) 704-1700

T-OC-LARGE-OCTOPUS

These tuggable, fetchable Squids have an eye catching new shape and design to help you and your dog stay active and happy at play! Multiple layers of stitching and material makes this one "TUFF" toy!

T-OC-SQUID-GN

### TUFFSCALE

This Warthog might have an itch, an annoying little tickle, making her squirm and making her wriggle. But you do what any dog would do, and shake that chump as you bite that rump.

T-DS-ANT

0

T-DS-WARTHOG-RD

T-DS-WARTHOG

31

G-6 ALIEN UFFSCALE

This tricky tri-pod is ready to take your canine on a G6 Adventure like they've never experienced before! Don't let the crossed eyes and bad dentistry fool you, G6 is an intelligently designed alien to maximize enjoyment for your pooch!

TUFFSCALE

to have around.

"Don't call me Pony!" This Jr. only sized toy is a favorite. Make no mistake and get this Pony.

T-JR-BY-HORSE

TUFFSCALE

TUFFSCALE

sure to be neck and neck every time!

T-BY-HORSE