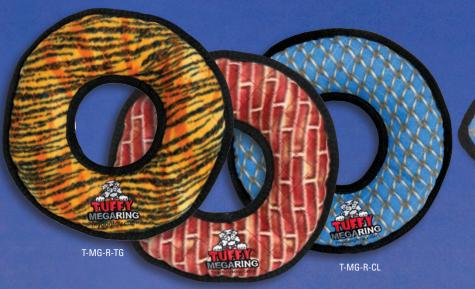

### TUFFY® MEGATTOYS TIGER TESTED - DOG APPROVED!

By far the "TUFF"est toy around. The Mega Tuffy is our strongest, most durable toy... Tiger tested and dog approved! Excellent for a game of fetch or multi-dog tug-o-war, these toys keep even the biggest dogs happy!

Squeaker

**MYDOGTOY**.**COM**<sup>Th</sup> 1-866-4-DogToy (364-869) • (480) 704-1700

MEGARING

ayer 5

Jeaker

T-MG-OB-CL

MEGAODDBA

T-MG-0B-BR

T-MG-R-BR