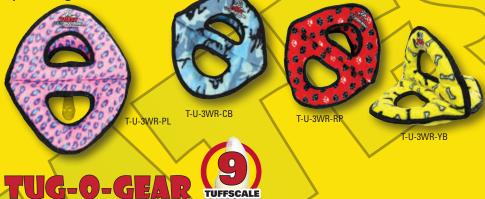

### JR 3 WAY TUG

For dogs that like to play together! Get your doggie friends together for a fun-filled day.

The fun "gear" shape of these toys makes for a fun game of tug-n-pull with multiple partners!