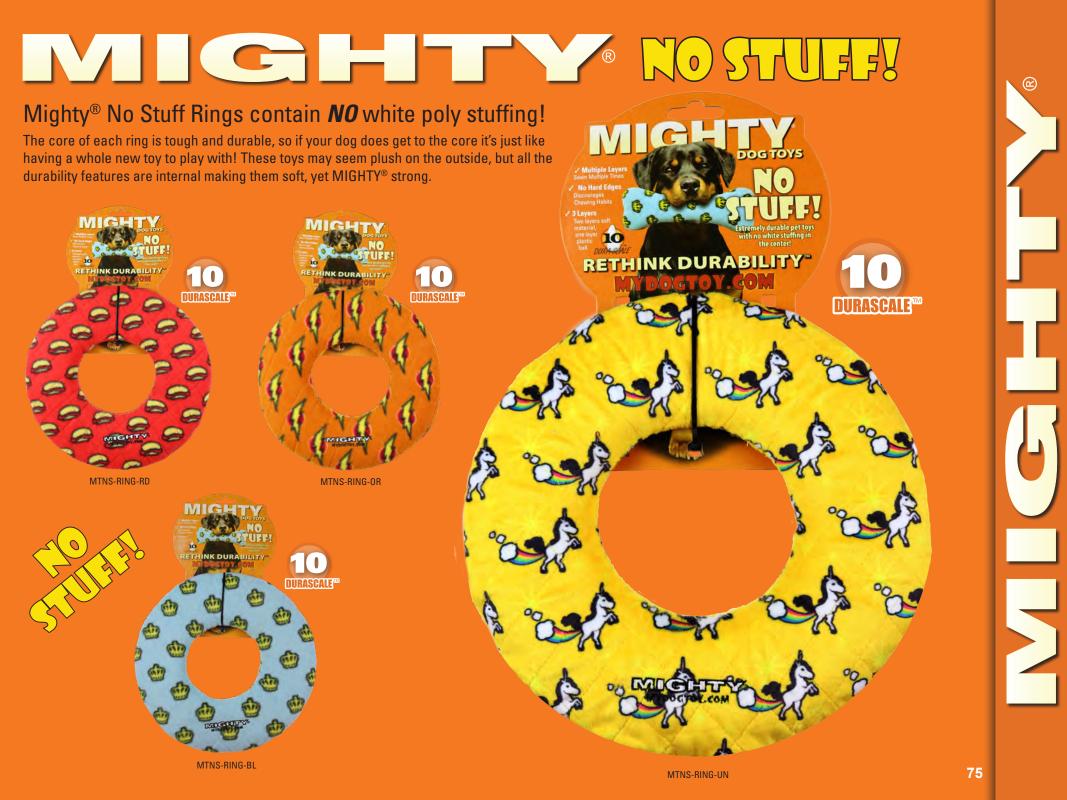

### Mighty® No Stuff Bones contain **NO** white poly stuffing!

The core of each bone is tough and durable, so if your dog does get to the core it's just like having a whole new toy to play with! These toys may seem plush on the outside, but all the durability features are internal making them soft, yet MIGHTY<sup>®</sup> strong.

MT-BONE-RD

 $\odot$ 