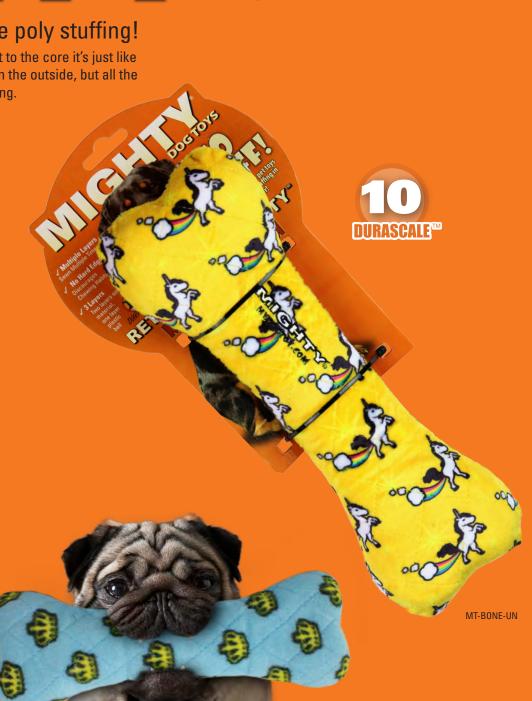

# M GHJ/ ROSTUF

### Mighty® No Stuff Bones contain **NO** white poly stuffing!

The core of each bone is tough and durable, so if your dog does get to the core it's just like having a whole new toy to play with! These toys may seem plush on the outside, but all the durability features are internal making them soft, yet MIGHTY<sup>®</sup> strong.