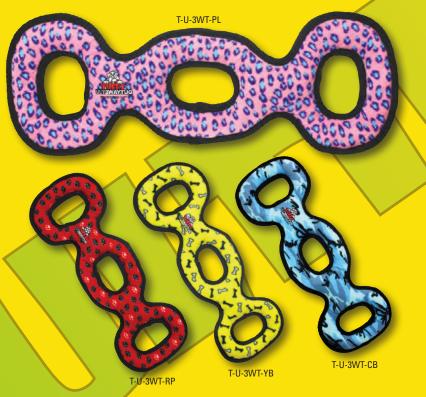

### JR 3 WAY TUG

For dogs that like to play together! Get your doggie friends together for a fun-filled day.

The fun "gear" shape of these toys makes for a fun game of tug-n-pull with multiple partners!

Great fun for everyone, and it squeaks. Two dogs can play all day with this two-ended toy. Also great for dog owners that like to play rough and keep their hands out of harm's way.

The 3 Way Tug will easily become your dog's favorite toy! Push, pull, toss and fetch have never been so fun, so bring a friend!