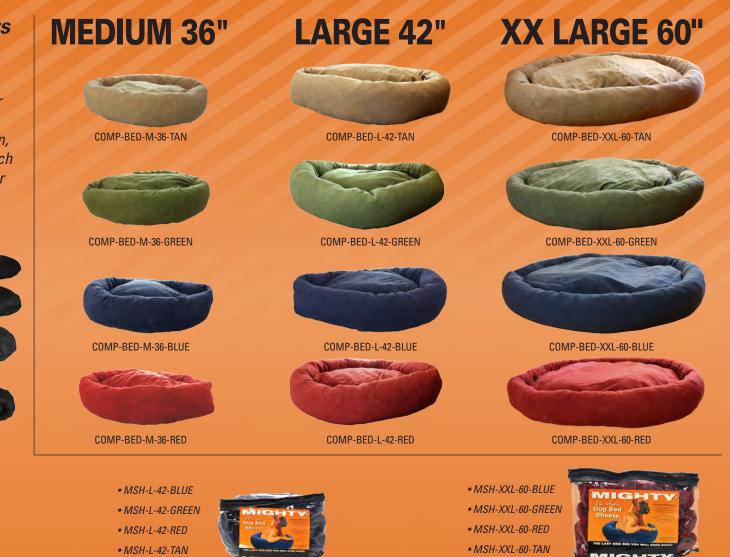

### Available in Four Colors and Three Sizes!

Customize your dog bed with four different color options! Because our sheets are sold separately, you can choose from Desert Tan, Sage Green, Midnight Blue and Wine Red to match your home decor, or simply give your pup a little variety.

### **Replacement Cores:**

### **Replacement Sheets:**

- MSH-M-36-BLUE
- MSH-M-36-GREEN
- MSH-M-36-RED
- MSH-M-36-TAN

**Two Piece Design** 

like the boarding kennel or a camping trip.