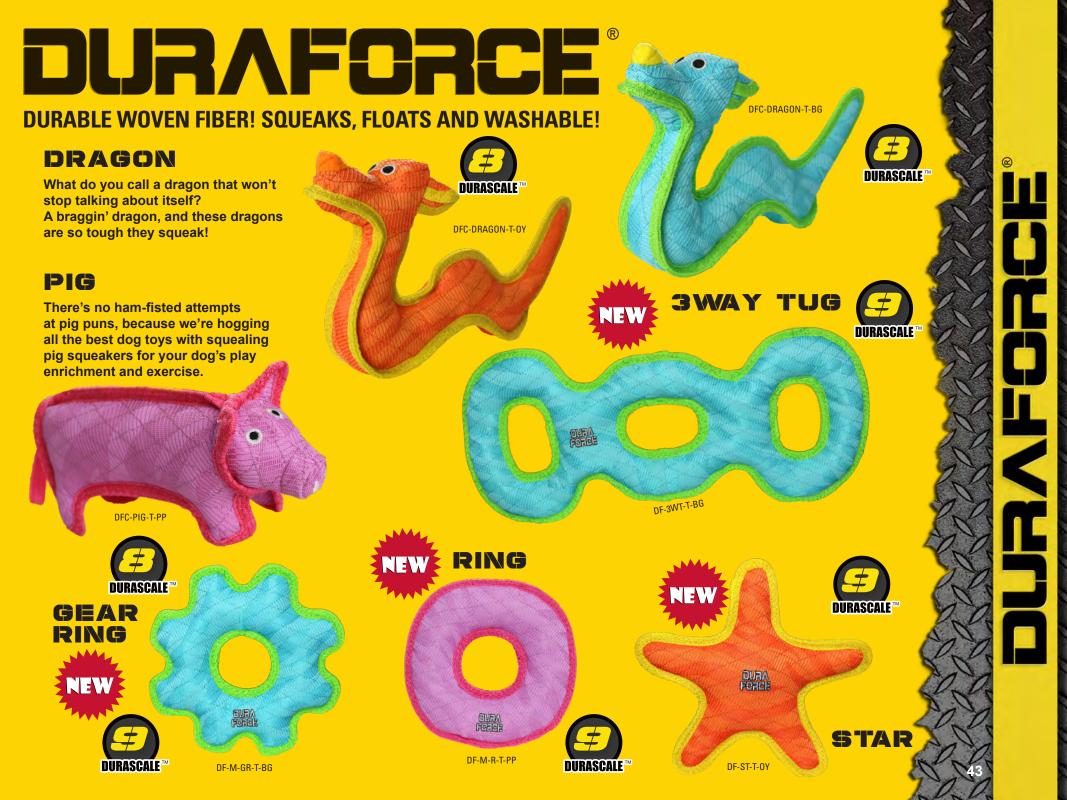

# DURABLE WOVEN FIBER! SQUEAKS, FLOATS AND WASHABLE!

### TRIANGLE RING

Its Triangle shape and durable construction make it one of the best toys you'll ever find. Contains three squeakers.

DF-TR-ZZ-RR

DURASCALE

## JR. TRIANGLE RING

DURA

A Jr. Triangle for medium to small sized dogs!

DF-TR-T-BG

DF-TR-T-PP

DF-TR-T-OY

DFJR-TR-T-PP

### CRAB

**DURASCALE**™

Why did the crab go to jail? Because he was pinching too much! But these crabs, squeakers and all, won't pinch your pooch.

DFC-DUCK2-T-OY

### **DUCK2**

*durascale*™

0

This duck will have you playing with your dogat the quack of dawn! Squeaker included.DFC-CRAB-T-OY

DFC-DUCK1-T-BG

## **DUCKI**

DURASCALE"

0

0

DFC-CRAB-T-BG

Release the Quackin! Squeaker included to help quack up your best friend.

### **LIZARD**

DURASCALE

0

No reptile dysfunction here. Lots of play time with this squeaky lizard!

DFC-LIZARD-T-OY