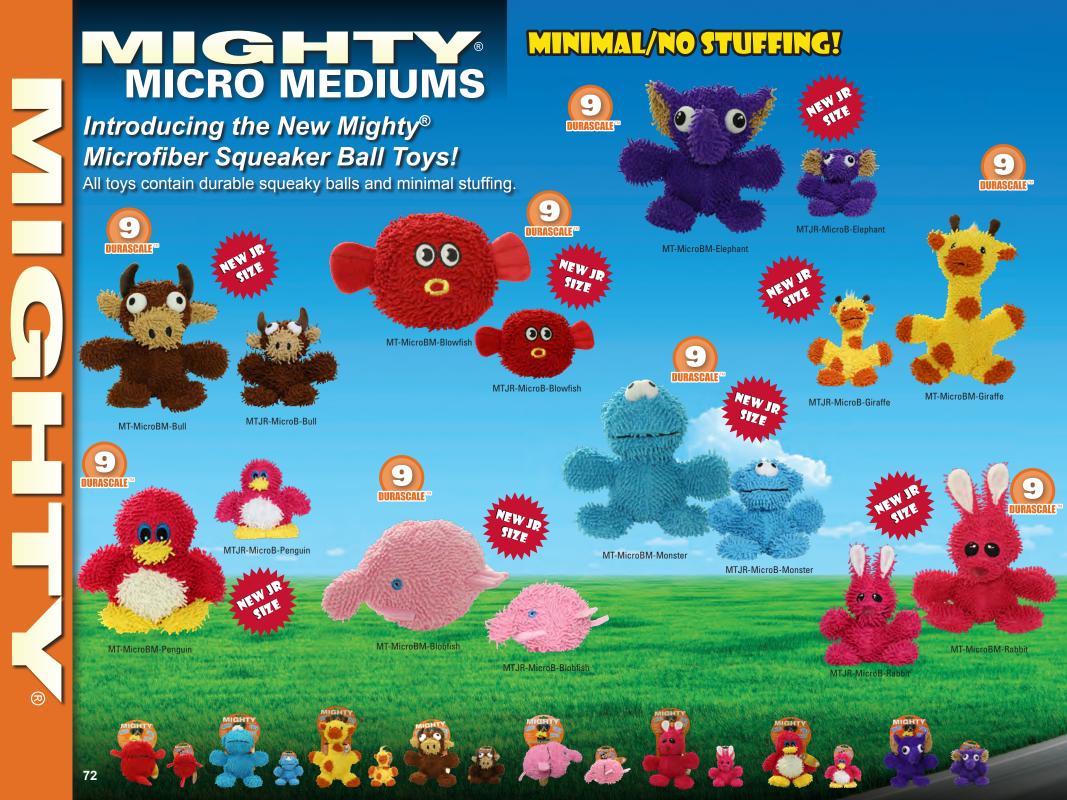

#### MICRO BALLS MINIMAL/NO STUFFING! 6 MADE OF SQUEAKER Introducing the New Mighty<sup>®</sup> Microfiber Squeaker Ball Toys! BALLS All toys contain durable squeaky balls and minimal stuffing. MIGUEL PON **MEDIUM PON** PON JR. H 9 DURASCALE DURASCALE **MEDIUM MIGUEL** MTJR-MICROB-PIG **MIGUEL JR.** MT-MICROBM-PIG 9 **MT-MICROB-MONKEY** LOBO **MT-MICROB-PIG MEDIUM LOBO MT-MICROBM-MONKEY** LOBO JR. MTJR-MICROB-MONKEY DURASCALE 9 • • MTJR-MICROB-LOBSTER MEDIUM PARKER JR. **MT-MICROBM-LOBSTER MT-MICROB-LOBSTER** PARKER 9 DUNCAN MEDIUM 9 DUNCAN DUBASCALE DURASCALE" DUNCAN JR. 9 MTJR-MICROB-PANDA **MT-MICROBM-PANDA MTJR-MICROB-DUCK MT-MICROB-PANDA** MT-MICROBM-DUCK MT-MICROB-DUCK ... 73

## 2 LAYERS OF MATERIAL

Each toy has up to two layers of material. One layer of heavy fleece and one layer of durable, luggagegrade material underneath. These two layers are what gives the toy its strength.

## **2 TOYS IN 1**

There is no white stuffing because the inside of the toy is a plastic core in the same shape as the toy. If your dog removes the outer fleece covering, there's a whole new toy inside!

## HIGH DURABILITY AND QUALITY

Each toy incorporates quality materials that provide the highest level of durability.

## MULTIPLE ROWS OF STITCHING

Two rows of crossstitching hold the two outer layers of the toy together, and when possible the inside seams are sewn up two more times.

 $\overline{\mathcal{D}}$ 