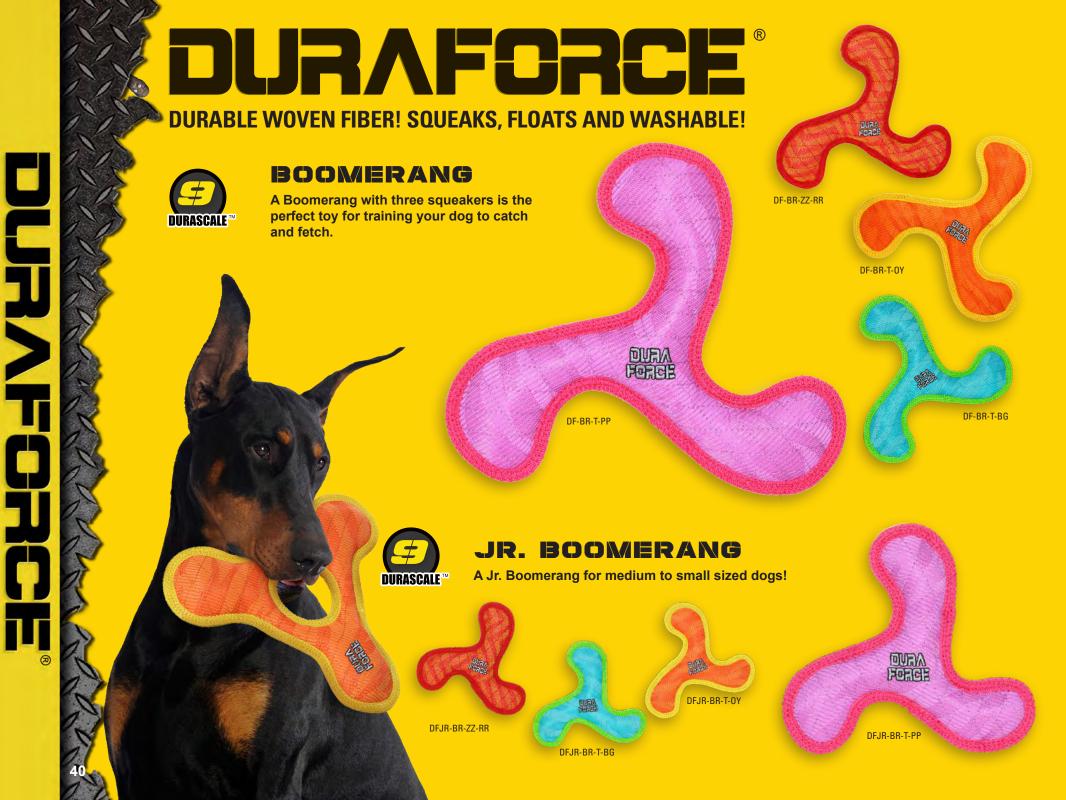

tic coated polyester fibers that are woven into a thick mat for durability. The outer layer is equally as thick as many multi-layered durable toys. The 2nd layer (Inner) is polyester to make the toy even more durable. Both layers are cross-stitched together.

#### DURABLE WEBBING

Each edge of the DURAFORCE® toy is covered with industrial grade webbing to protect the edges and create strength. The toy is then sewn again to ensure the toy stays together in the toughest interactive play.

#### SQUEAKER SAFETY POCKETS

Squeakers are sewn into material pockets inside the toy. This additional layer of safety can give you the time you need to safely remove the toy in the event your dog reaches the core of the toy.

FORCE

SUPER TOUGH TOY!

# DURABLE WOVEN FIBER! SQUEAKS, FLOATS AND WASHABLE!





# DURAFORCE

### **DURABLE WOVEN FIBER! SQUEAKS, FLOATS AND WASHABLE!**

DURASCALE

### TRIANGLE RING

Its Triangle shape and durable construction make it one of the best toys you'll ever find. Contains three squeakers.

DF-TR-ZZ-RR

DURASCALE

## JR. TRIANGLE RING

DURA

A Jr. Triangle for medium to small sized dogs!









DF-TR-T-BG

DF-TR-T-PP

DF-TR-T-OY

DFJR-TR-T-PP

# DURABLE WOVEN FIBER! SQUEAKS, FLOATS AND WASHABLE!

### CRAB

**DURASCALE**™

Why did the crab go to jail? Because he was pinching too much! But these crabs, squeakers and all, won't pinch your pooch.

DFC-DUCK2-T-OY

### **DUCK2**

*durascale*™

0

This duck will have you playing with your dogat the quack of dawn! Squeaker included.DFC-CRAB-T-OY

DFC-DUCK1-T-BG

## **DUCKI**

DURASCALE"

0

0

DFC-CRAB-T-BG

Rele