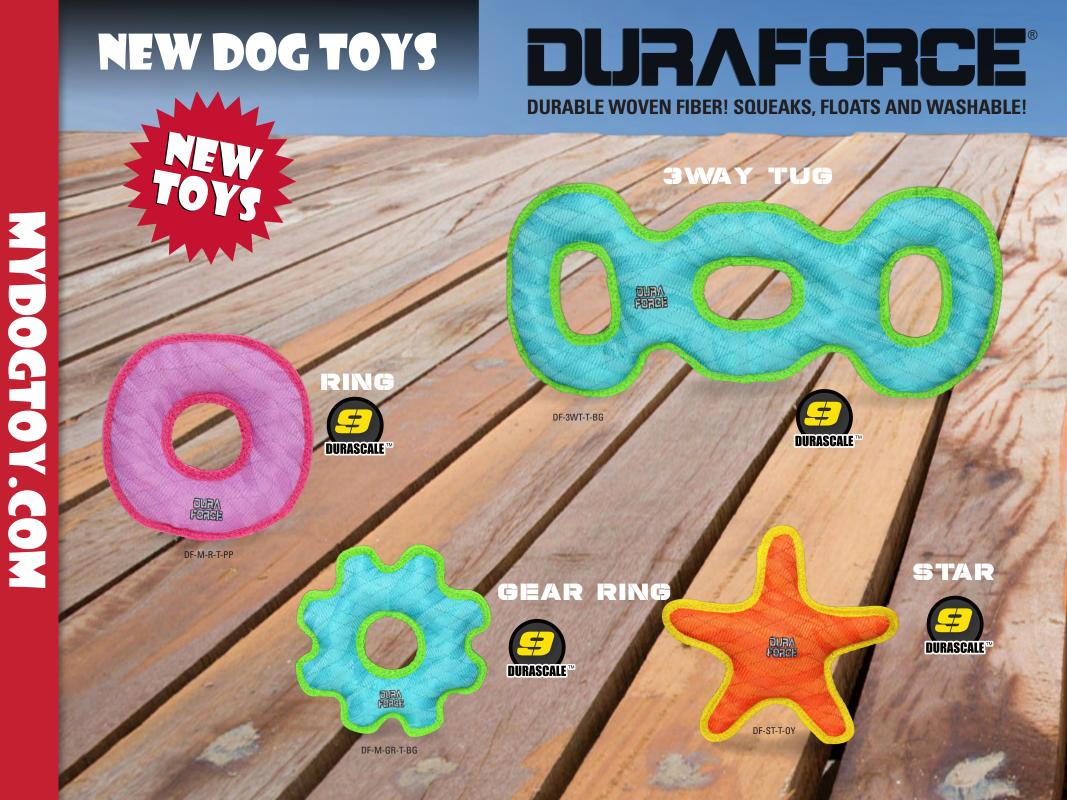

### DURAFCRCE

| DuraForce |
|-----------|
|-----------|

# DURABLE WOVEN FIBER! SQUEAKS, FLOATS AND WASHABLE!

### **DURABLE WOVEN FIBER! SQUEAKS, FLOATS AND WASHABLE!**

DURASCALE

### TRIANGLE RING

Its Triangle shape and durable construction make it one of the best toys you'll ever find. Contains three squeakers.

DF-TR-ZZ-RR

DURASCALE

## JR. TRIANGLE RING

DURA

A Jr. Triangle for medium to small sized dogs!

DF-TR-T-BG

DF-TR-T-PP

DF-TR-T-OY

DFJR-TR-T-PP

### CRAB

**DURASCALE**™

Why did the crab go to jail? Because he was pinching too much! But these crabs, squeakers and all, won't pinch your pooch.

DFC-DUCK2-T-OY

### **DUCK2**

*durascale*™

0

This duck will have you playing with your dogat the quack of dawn! Squeaker included.DFC-CRAB-T-OY

DFC-DUCK1-T-BG

## **DUCKI**

DURASCALE"

0

0

DFC-CRAB-T-BG

Release the Quackin! Squeaker included to help quack up your best friend.

### **LIZARD**

DURASCALE

0

No reptile dysfunction here. Lots of play time with this squeaky lizard!

DFC-LIZARD-T-OY