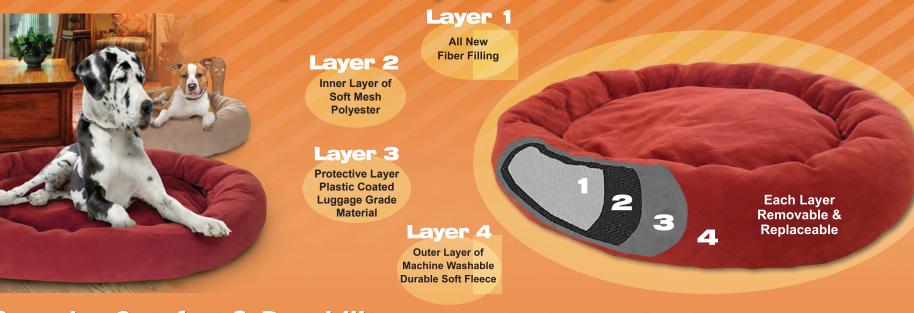

# EZ-Wash Multiple Layer Dog Beds™

## Superior Comfort & Durability

The inner filler is 100% polyester fiber encapsulated in a tufted mesh polyester lining to prevent clumping or shifting. Designed for resilience and comfort.

The Mighty<sup>®</sup> Dog Bed Core is zippered so you can add or remove filling and customize the firmness of your dog's bed. If the core becomes soiled, it can be spot treated and air dried. Each core fits perfectly with Mighty<sup>®</sup> Dog Bed Sheets. SHEETS SOLD SEPARATELY.

### Machine Washable

Our durable, zippered soft fleece sheets are machine washable and dryable (on Low). Since you can buy more than one set of sheets, you can wash them at your convenience!

Keeping your dog's sheets fresh and clean is important, so be sure to wash your dog's bed sheets each week when you change the sheets on your own bed.

#### Removable & Replaceable

Our removable sheets are also replaceable, so if they ever tear or become worn they can be replaced like bed sheets without having to purchase a brand new bed. Mix and match colors to customize your dog's bed to your home. Each part of our bed including the durable covers and stuffing can be replaced, saving you money and giving your dog a familiar bed for life.