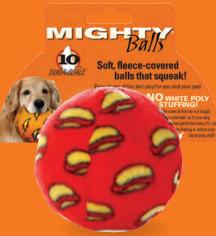

## Mighty<sup>®</sup> No Stuff Balls contain **NO** white poly stuffing!

The core of the ball is a tough, durable ball, so if your dog does get to the core it's just like having a whole new toy to play with! These toys may seem plush on the outside, but all the durability features are internal making them soft, yet MIGHTY<sup>®</sup> strong.

**DURASCALE** 

10

MIGHT

NO

Soft yet extremely durable dog toys that squeak! Enjoy hours of fun and play for you and your pet!

MT-BALL-M-RD

MT-BALL-L-OR / MT-BALL-M-OR

MT-BALL-L-UN / MT-BALL-M-UN