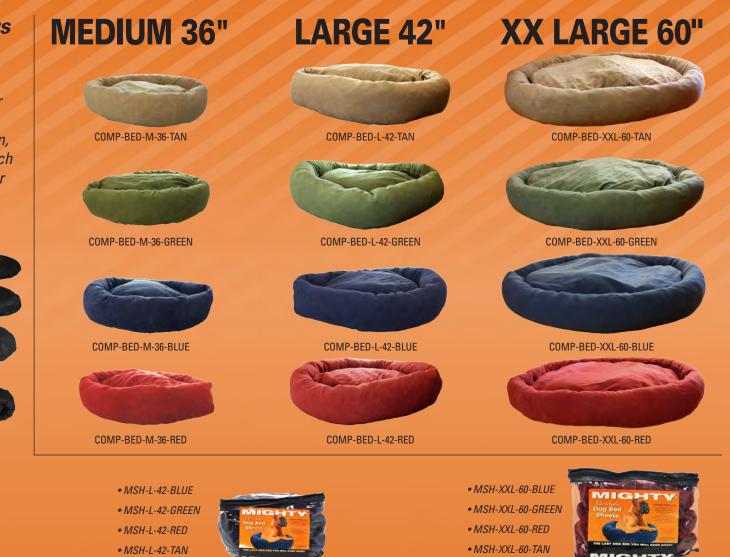

# EZ-Wash Multiple Layer Dog Beds™

# Superior Comfort & Durability

The inner filler is 100% polyester fiber encapsulated in a tufted mesh polyester lining to prevent clumping or shifting. Designed for resilience and comfort.

The Mighty<sup>®</sup> Dog Bed Core is zippered so you can add or remove filling and customize the firmness of your dog's bed. If the core becomes soiled, it can be spot treated and air dried. Each core fits perfectly with Mighty<sup>®</sup> Dog Bed Sheets. SHEETS SOLD SEPARATELY.

## Machine Washable

Our durable, zippered soft fleece sheets are machine washable and dryable (on Low). Since you can buy more than one set of sheets, you can wash them at your convenience!

Keeping your dog's sheets fresh and clean is important, so be sure to wash your dog's bed sheets each week when you change the sheets on your own bed.

### Removable & Replaceable

Our removable sheets are also replaceable, so if they ever tear or become worn they can be replaced like bed sheets without having to purchase a brand new bed. Mix and match colors to customize your dog's bed to your home. Each part of our bed including the durable covers and stuffing can be replaced, saving you money and giving your dog a familiar bed for life.

## Available in Four Colors and Three Sizes!

Customize your dog bed with four different color options! Because our sheets are sold separately, you can choose from Desert Tan, Sage Green, Midnight Blue and Wine Red to match your home decor, or simply give your pup a little variety.

## **Replacement Cores:**

## **Replacement Sheets:**

- MSH-M-36-BLUE
- MSH-M-36-GREEN
- MSH-M-36-RED
- MSH-M-36-TAN

**Two Piece Design** 

like the boarding kennel or a camping trip.