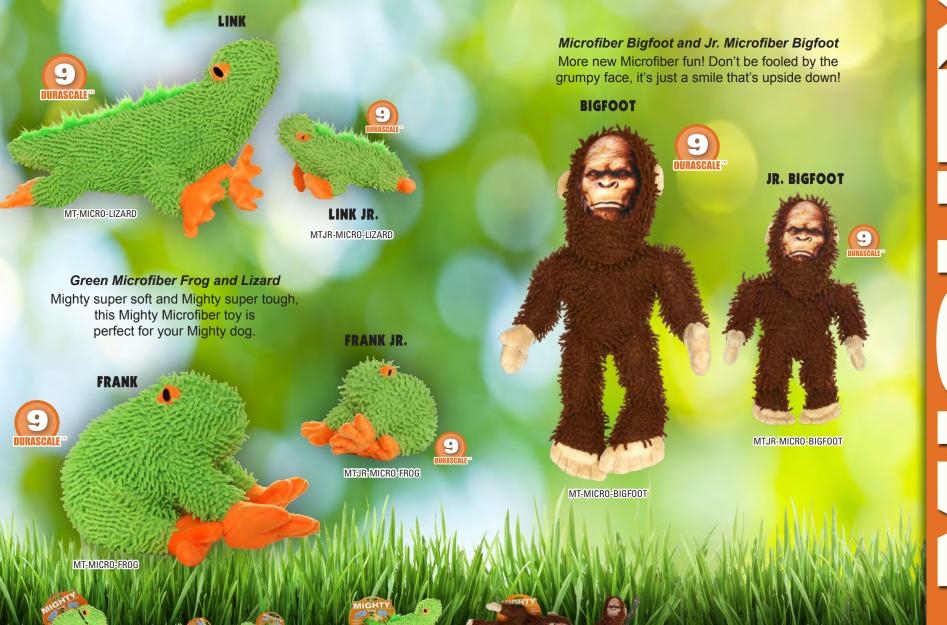

## Mighty<sup>®</sup> Dog Toys *rethink durability* and approach it from a new angle.

Durability is created for each toy with multiple layers of flexible materials that move with the dog's teeth instead of tearing. Compared to other toys, Mighty<sup>®</sup> dog toys have no hard edges. The result is that these toys do not promote chewing—great when you're trying to discourage chewing habits. These toys may seem plush on the outside, but all the durability features are internal making these toys soft, yet MIGHTY<sup>®</sup> strong.

# **DURABLE SEAMS**

All seams are located inside the toy to discourage chewing. Vulnerable seams are protected by sewing a flexible material over the edge of the seam.

**UP TO** 

# **A** ROWS OF STITCHING

All material seams have multiple rows of stitching, are covered with a layer of soft, flexible material and sewn together with more rows of stitching, creating a soft and durable toy with no hard edges! **UP TO** 

# **2** LAYERS OF MATERIAL

Outside layer is made of a tight-woven sherpa-style fleece – the result is good flexibility with high durability. Inside material is made of tight-woven brushed fleece of the heaviest weight and highest durability.