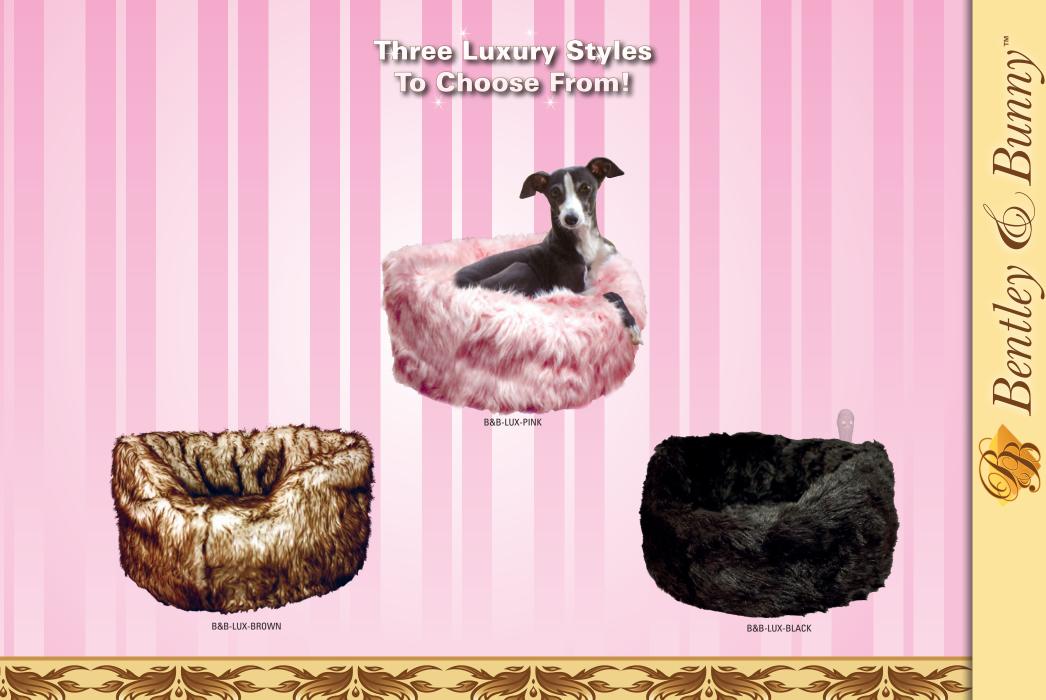

 $\otimes$ 

50

Bentley & Bunny

**Removable Filling** - Inside stuffing is a soft, plush poly fill material that is enclosed in a fabric pocket that can be easily removed or adjusted to keep correct shape of bed.

Easy Washing - Non-woven fabric pocket can be easily removed so you can wash the outside shell. **Plush Exterior** -Outside layer is made of ultra soft faux fur for maximum enjoyment!

16515 S. 40th St. Suite 121 • Phoenix AZ 85048