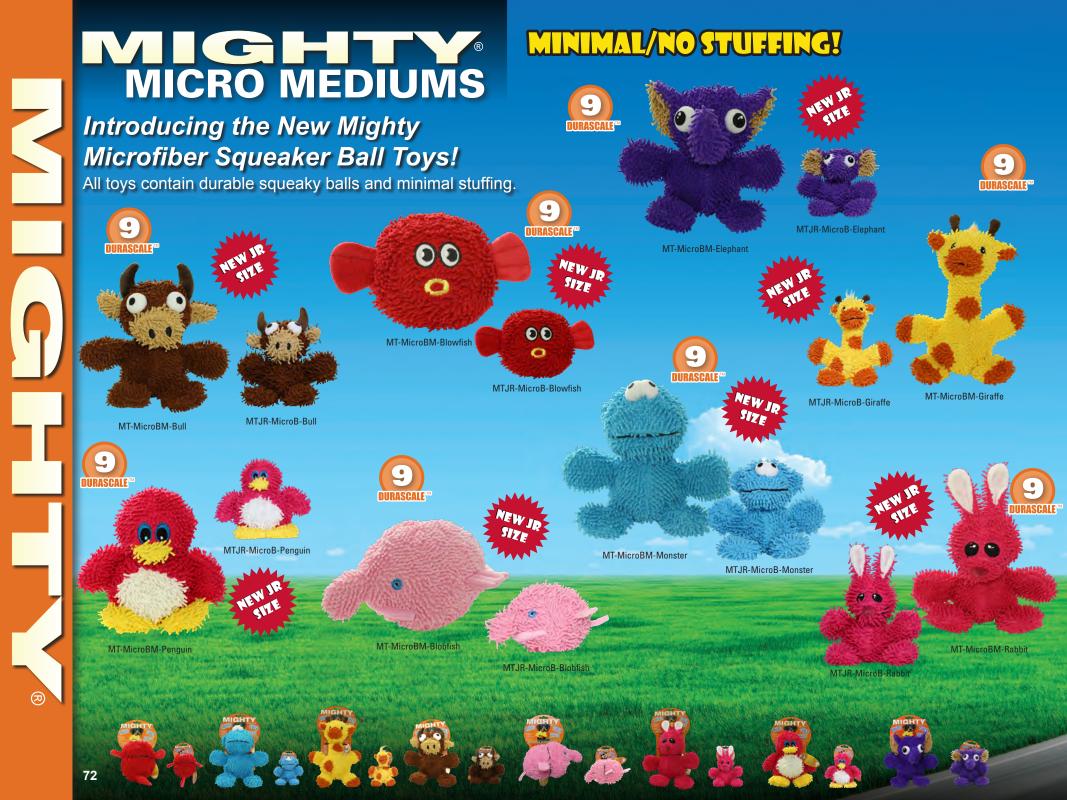

### MICRO BALLS MINIMAL/NO STUFFING! 6 MADE OF SQUEAKER Introducing the New Mighty Microfiber Squeaker Ball Toys! BALLS All toys contain durable squeaky balls and minimal stuffing. MIGUEL PON PON JR. **MEDIUM PON** H 9 DURASCALE DURASCALE **MEDIUM MIGUEL** MTJR-MICROB-PIG **MIGUEL JR.** MT-MICROBM-PIG 9 **MT-MICROB-MONKEY** LOBO **MT-MICROB-PIG MEDIUM LOBO** MT-MICROBM-MONKEY LOBO JR. MTJR-MICROB-MONKEY DURASCALE 9 • • MTJR-MICROB-LOBSTER MEDIUM PARKER JR. **MT-MICROBM-LOBSTER** MT-MICROB-LOBSTER PARKER 9 DUNCAN MEDIUM 9 DUNCAN DUBASCALE DURASCALE" DUNCAN JR. 9 MTJR-MICROB-PANDA **MT-MICROBM-PANDA MTJR-MICROB-DUCK MT-MICROB-PANDA** MT-MICROBM-DUCK MT-MICROB-DUCK ... 73