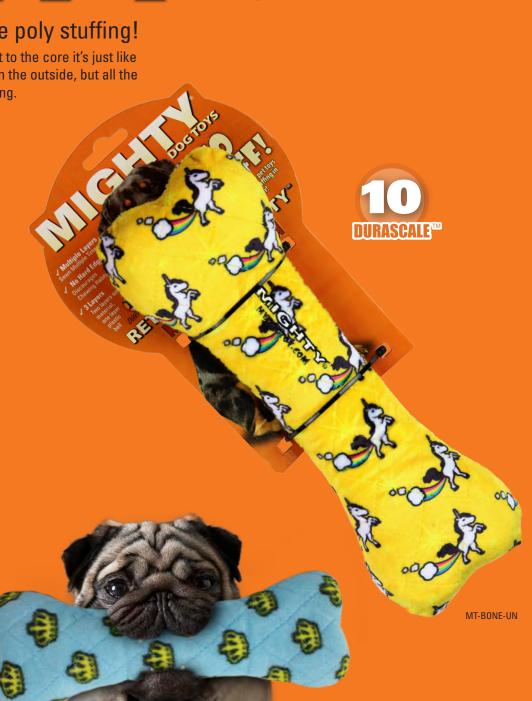

## Mighty® No Stuff Bones contain **NO** white poly stuffing!

The core of each bone is tough and durable, so if your dog does get to the core it's just like having a whole new toy to play with! These toys may seem plush on the outside, but all the durability features are internal making them soft, yet MIGHTY<sup>®</sup> strong.

MT-BONE-RD

 $\odot$ 