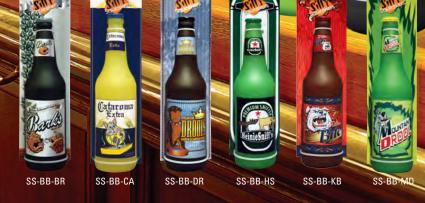

# Who will have more fun with them...

fataron

Extra

Natarom

Add some fun to your household with Silly Squeakers Novelty Beer and Soda Bottles! These soft squeaker toys come in fourteen flavors: Drools, Heini Sniffn, Cataroma Extra, Mountain Drool, Bark's, Killer Bite, Dos Perros, SmellaRCrotch, Pissness, Blue Cats Trippin, PawsChitnGo, Lickate, Deers Bite and Hamster Light. They're a barrel of laughs! Collect all fourteen for your canine companion, and please play responsibly.

Next time you're out picking up a bottle for yourself, bring one home for the dog too! Your choice of fourteen different bottles to please all tastes.

These products and their designs belong to VIP Products. This product is not affiliated with Anheuser-Busch, Inc., Heineken International, Group Modelo S.A. de C.V., Miller Brewing Company, PepsiCo, Inc. or Coca-Cola Corporation