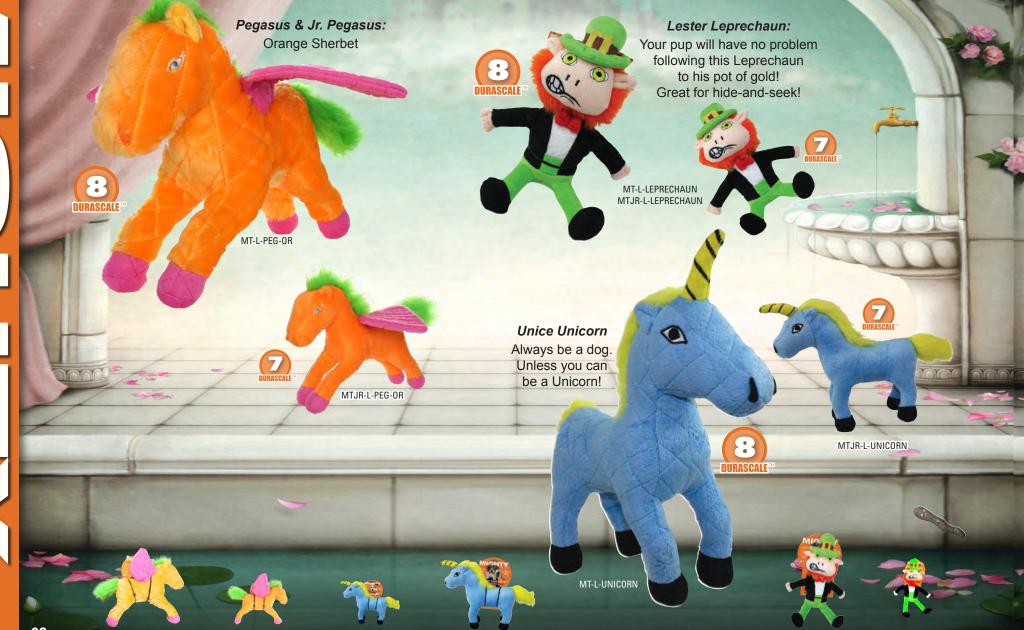

### Haydin Horse: Don't let the majestic beauty of Haydin throw you off - he's stronger than most and can play all day!

9

**DURASCALE** 

Clucky McChick Rooster: Have some crazy fun with this wild, yet surprisingly strong chicken!

Grady Goat: Graze around with Grady Goat and enjoy the good times. A great friend for your goofy pup!

Cassie Cow: Mooove over, Rover! Make room for this beautiful bovine companion for your pet.

.....

RASCALE

MT-F-COW

MT-F-HORSE

MTJR-F-COW

**Paisley Piglet:** 

LOVE Paisley Piglet!

MTJR-F-GOAT

Puddle Pug There is nothing cuter than the wrinkly face of a perfect pug! Pick one up for your best friend today.

MT-F-PUG

9 DURASCALE

MT-F-GOAT

MTJR-F-PUG

MTJR-F-HORSE

MTJR-F-ROOSTER

MT-F-ROOSTER

URASCALE

8 DURASCALE

Feel free to wallow in the mud with this cute little guy - he can take it! Your pup will MT-F-PIGLET

MTJR-F-PIGLET

 $\odot$ 