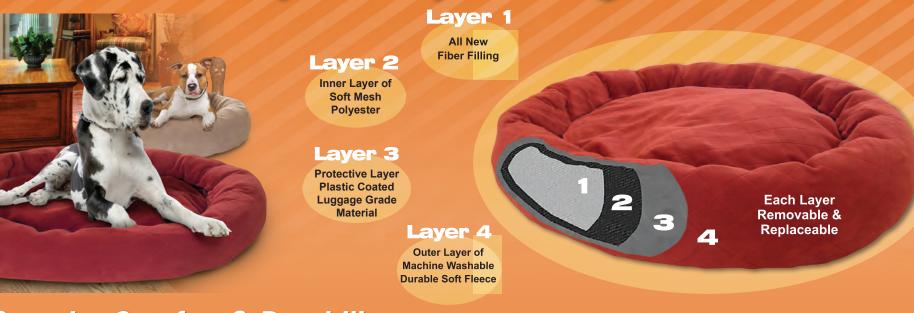

### FOUR LAYERS OF MATERIAL

Tuffy<sup>®</sup> toys can have up to 4 layers of material depending on the shape, size and style of the toy. Our Ultimate series (depicted here) can have up to 2 layers of Luggage grade material. Certain layers of material are coated with a layer of plastic to hold the material fibers together. Finally, we use soft fleece for the outside layer.

#### PROTECTIVE WEBBING

For our Ultimate series we add an additional layer of webbing, whenever possible, around the outside edge to cover the seams of the toy. This is sewn multiple times, for added durability.