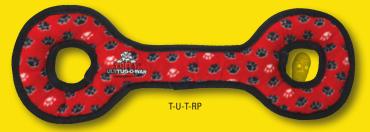

Great fun for everyone, and it squeaks. Two dogs can play all day with this two-ended toy. Also great for dog owners that like to play rough and keep their hands out of harm's way.

The 3 Way Tug will easily become your dog's favorite toy! Push, pull, toss and fetch have never been so fun, so bring a friend!