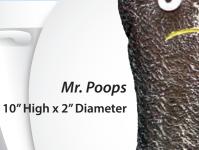

I Squeak!

SS-MINIPOOPS

SS-MRPOOPS

*Mini Poo* 5" High x 1.25" Diameter

Your pooch will absolutely LOVE his or her own set of furry iBalls<sup>™</sup>! These fluffy balls come in three sizes to match a dog of any shape and size, and will set them rolling with their entertaining eyes, fluffy fur and squeaky squawks! *Silly Squeakers*<sup>®</sup> are a line of fun, creative and hilarious vinyl squeaky toys that are sure to have everyone talking. We pushed the limits of our imagination to bring you this series of one-of-a-kind toys. They are sure to bring you and your dog tons of fun and laughter!