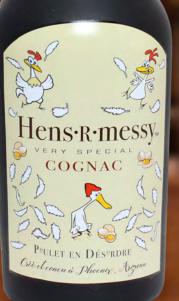

# Liquor may not be the answer, but it's worth a shot.

Belly up to the bar with *Silly Squeakers*® Novelty Liquor Bottles! These soft squeaky toys come in ten fun styles: Hens-R-Messy, Hairball, KatHula, Doggie Walker, Barkparty, Blameson, To Sit And Stay, Jose Perro, Tweetos and Tail Fleas. Collect all ten for your thirsty best friend, and please play responsibly.

SS-LB-HM

Liquor ma answer, b Belly up to the Liquor Bottles ten fun styles: NEW

SS-LB-KH

Squeakers