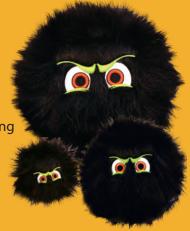

I Squeak!

SS-MINIPOOPS

SS-MRPOOPS

*Mini Poo* 5" High x 1.25" Diameter

Your pooch will absolutely LOVE his or her own set of furry iBalls<sup>™</sup>! These fluffy balls come in three sizes to match a dog of any shape and size, and will set them rolling with their entertaining eyes, fluffy fur and squeaky squawks! *Silly Squeakers*<sup>®</sup> are a line of fun, creative and hilarious vinyl squeaky toys that are sure to have everyone talking. We pushed the limits of our imagination to bring you this series of one-of-a-kind toys. They are sure to bring you and your dog tons of fun and laughter!

# <sup>66</sup>Pink-i<sup>99</sup>

Although she may appear dainty, "Pink-i" can rough and tumble with the best of dogs! With quality construction, she's sure to give your pooch hours and hours of enjoyment.

# <sup>66</sup>Brown-i<sup>99</sup>

Play a fun game of fetch and laugh as your dog happily brings back Brown-i! Sure to please all dogs!

Look for our tri-pack of extra small iBalls! The perfect gift for a pooch with many personalities!

# "Black-i"

Want a sure way to please your best friend? Give him a "Black-i"! This soft and durable iBall will please you AND your dog by giving you both play-time and laughter.

SS-IB-M-BR

SS-IB-L-BL

SS-IB-M-BL