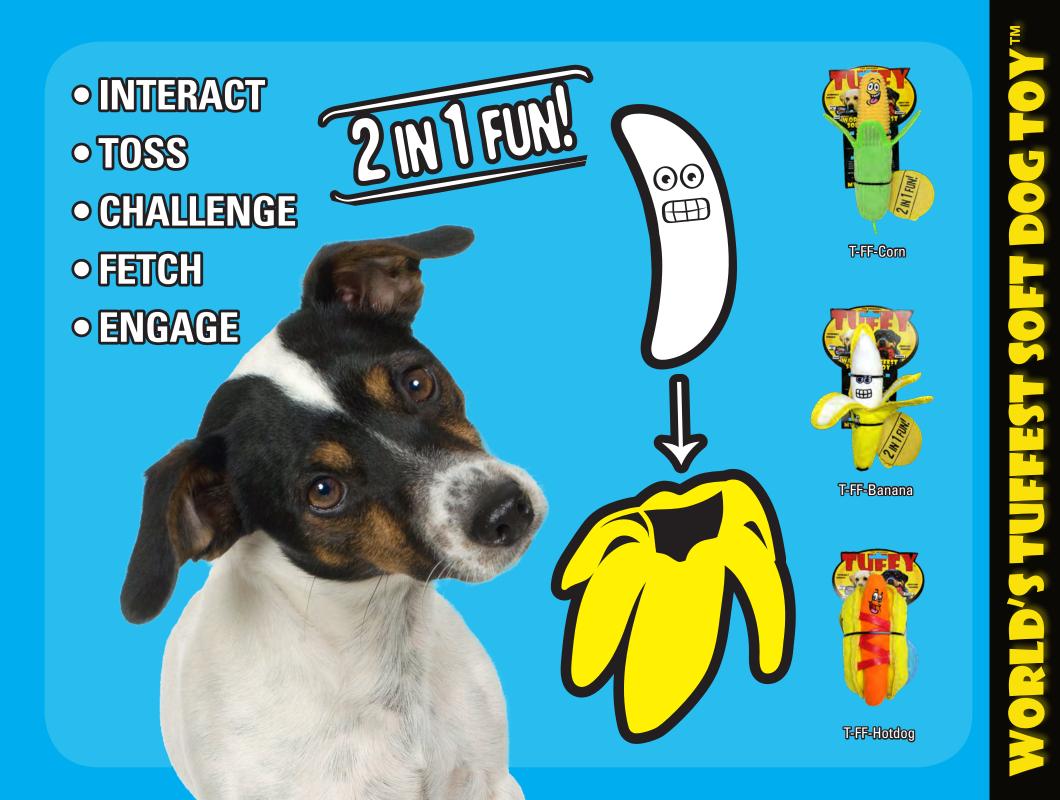

# **2 TOYS IN 1**

There is no white stuffing because the inside of the toy is a plastic core in the same shape as the toy. If your dog removes the outer fleece covering, there's a whole new toy inside!