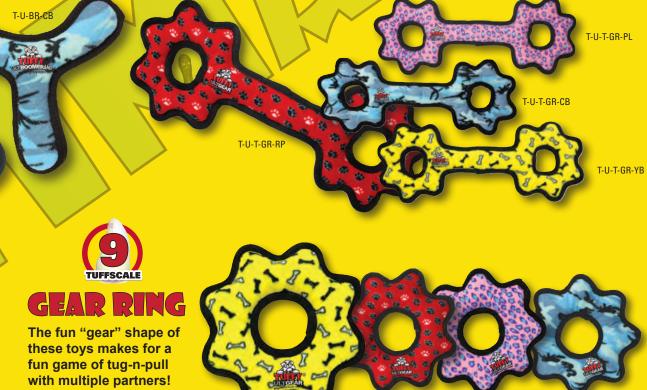

### JR 3 WAY TUG

For dogs that like to play together! Get your doggie friends together for a fun-filled day.

The fun "gear" shape of these toys makes for a fun game of tug-n-pull with multiple partners!

T-JR-GR-RP

T-JR-BR-CB

T-JR-BR-PL

T-JR-GR-YB

T-JR-GR-CB

IDOGTOY.COM

1-866-4-DogToy (364-869) • (480) 704-1700