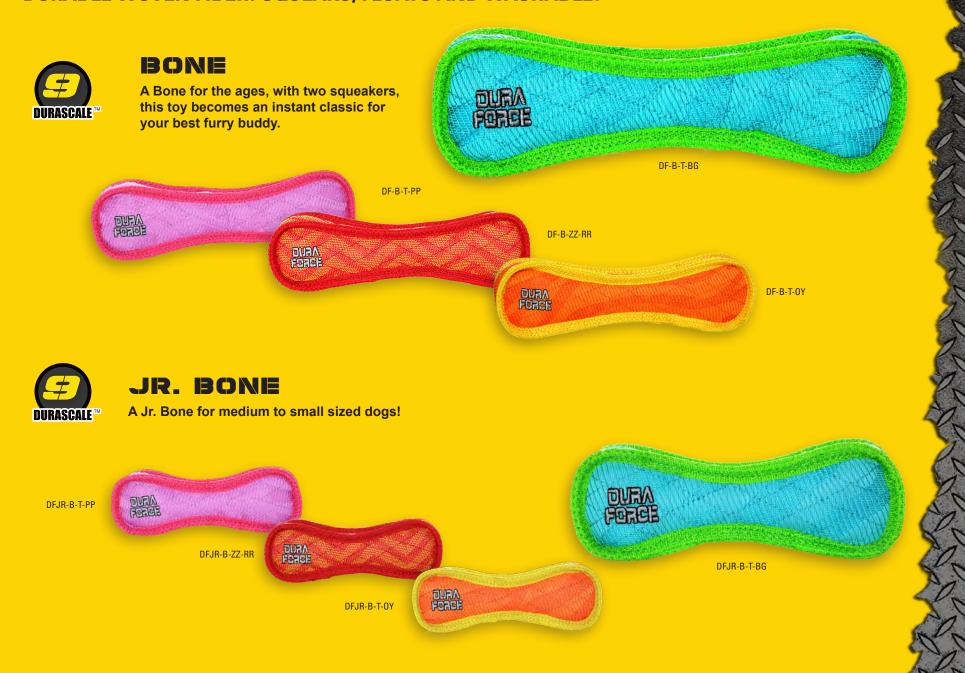

## TRIANGLE RING

Its Triangle shape and durable construction make it one of the best toys you'll ever find. Contains three squeakers.

DF-TR-ZZ-RR

DURASCALE

# JR. TRIANGLE RING

DURA

A Jr. Triangle for medium to small sized dogs!

DF-TR-T-BG

DF-TR-T-PP

DF-TR-T-OY

DFJR-TR-T-PP