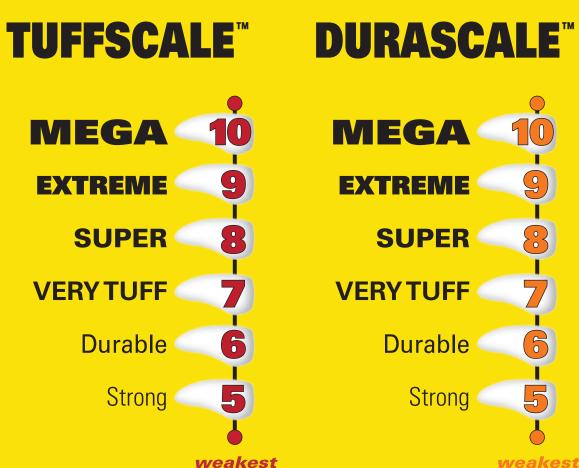

### ALL TOYS ARE NOT CREATED EQUAL

...that is why we created the **TUFFSCALE<sup>™</sup>** and the **DURASCALE<sup>™</sup>**. The **TUFFSCALE<sup>™</sup>** and the **DURASCALE<sup>™</sup>** are designed to give you insight on how TUFF the toy you're buying compares against another. Some dogs are aggressive and can only have the TUFFest toys ranked 8 and above. Other dogs may not be as aggressive or may be older and behave better with their toys. If this sounds like your dog, you can consider toys ranked 5 and above.

### **OUR GOAL:**

Our goal is to help you purchase a toy suited for your dog's needs. All of our Tuffy<sup>®</sup>, Mighty<sup>®</sup> and DuraForce<sup>®</sup> toys are made with the same durable construction, but the shape of the toy can impact a dog's ability to penetrate the toy over time.

Use the **TUFFSCALE**<sup>™</sup>, or the **DURASCALE**<sup>™</sup> to help you with your purchase. If you aren't 100% sure which toy is right for your dog, call us at 1-866-4-DogToy.

We strive to make our toys the TUFFest on the market. We are continually testing and creating new toys to be both stronger and safer for your dog. As loving dog owners we only want the best toys for our dogs and yours. Indestructible is impossible... But we will keep trying!

1-866-4-DogToy (364-869) • (480) 704-1700

2

8

Look for our **TUFFSCALE**<sup>™</sup> or **DURASCALE**<sup>™</sup> logos while you shop to identify the most appropriate toy for your dog.