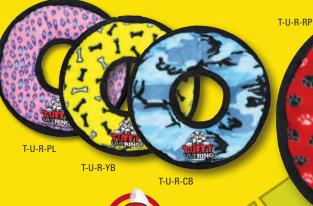

ULTRING

10 00

For dogs that like to fetch, tug and whip their toys back and forth.

T-U-B-CB

**JLTBONE** 

T-U-B-RP

-RP T-U-B-

ODDBALLS (8)

T-U-B-YB

For dogs that LOVE to fetch and catch!

ULTODDBALL ny SoditYeam

T-U-OB-RP

T-U-OB-CB

-U-OB-PL

T-U-OB-YB

**MYDOGTOY.COM**<sup>TN</sup> 1-866-4-DogToy (364-869) • (480) 704-1700