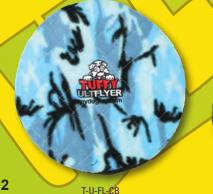

#### FLYER (8) TUFFSCALE

ſ

This Flyer has one squeaker and is the perfect toy for training your dog to catch and fetch. Its soft fleece and durable construction make it the safest disc you'll find.

eire a