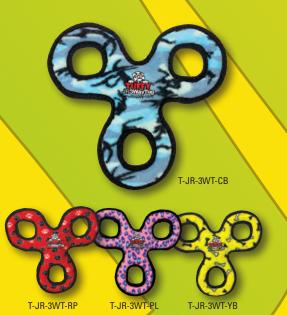

### JR 3 WAY TUG

For dogs that like to play together! Get your doggie friends together for a fun-filled day.

The fun "gear" shape of these toys makes for a fun game of tug-n-pull with multiple partners!

Great fun for everyone, and it squeaks. Two dogs can play all day with this two-ended toy. Also great for dog owners that like to play rough and keep their hands out of harm's way.

The 3 Way Tug will easily become your dog's favorite toy! Push, pull, toss and fetch have never been so fun, so bring a friend!