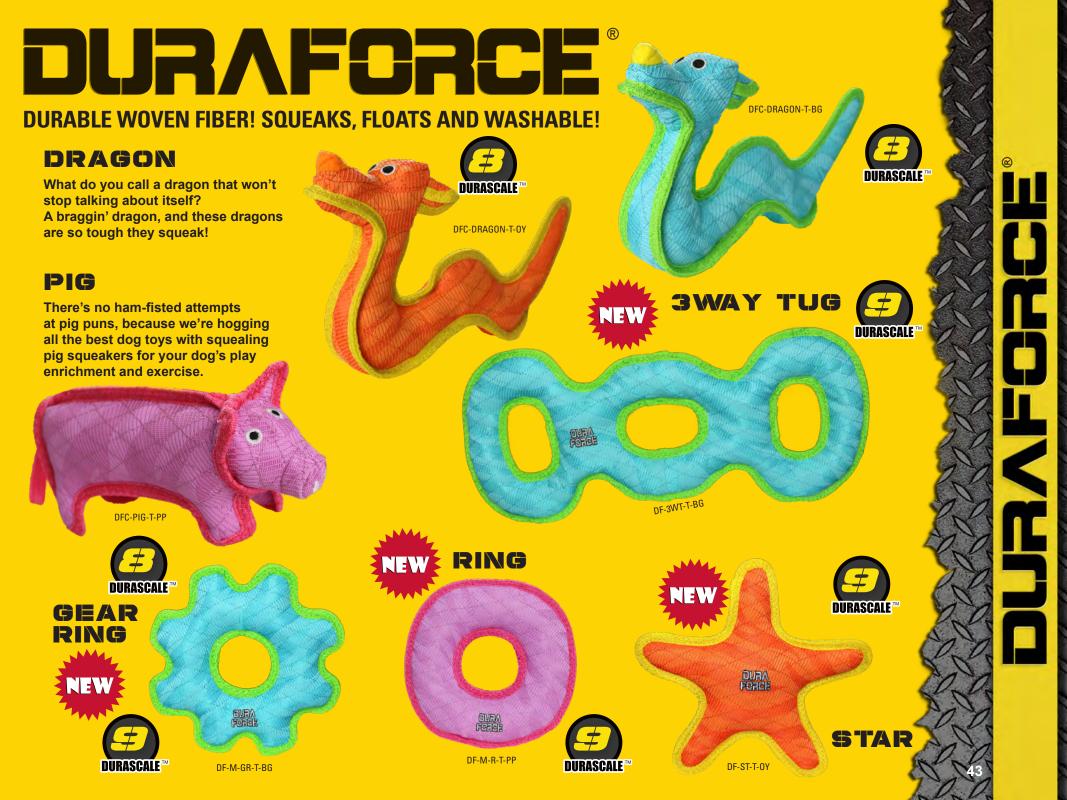

# DURABLE WOVEN FIBER! SQUEAKS, FLOATS AND WASHABLE!

## TRIANGLE RING

Its Triangle shape and durable construction make it one of the best toys you'll ever find. Contains three squeakers.

DF-TR-ZZ-RR

DURASCALE

# JR. TRIANGLE RING

DURA

A Jr. Triangle for medium to small sized dogs!

DF-TR-T-BG

DF-TR-T-PP

DF-TR-T-OY

DFJR-TR-T-PP

## CRAB

**DURASCALE**™

Why did the crab go to jail? Because he was pinching too much! But these crabs, squeakers and all, won't pinch your pooch.

DFC-DUCK2-T-OY

## **DUCK2**

*durascale*™

0

This duck will have you playing with your dogat the quack of dawn! Squeaker included.DFC-CRAB-T-OY

DFC-DUCK1-T-BG

## **DUCKI**

DURASCALE"

0

0

DFC-CRAB-T-BG

Release the Quackin! Squeaker included to help quack up your best friend.

## **LIZARD**

DURASCALE

0

No reptile dysfunction here. Lots of play time with this squeaky lizard!

DFC-LIZARD-T-OY