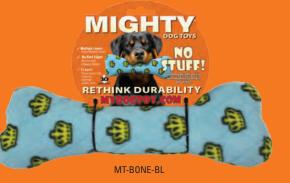

## Mighty® No Stuff Bones contain **NO** white poly stuffing!

The core of each bone is tough and durable, so if your dog does get to the core it's just like having a whole new toy to play with! These toys may seem plush on the outside, but all the durability features are internal making them soft, yet MIGHTY<sup>®</sup> strong.

MT-BONE-RD

 $\odot$ 