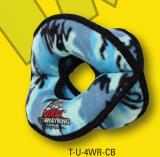

### 4 WAY RING (9)

The 4 Way Ring is a new twist on a pooch's favorite toys - the ball and the ring! Its soft edges won't hurt your dog's teeth or gums.

T-U-4WR-RP

T-U-4WR-PL

**They Float, Squeak & Are Machine Washable** 