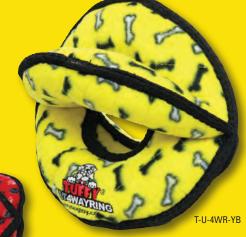

### 4 WAY RING (9)

The 4 Way Ring is a new twist on a pooch's favorite toys - the ball and the ring! Its soft edges won't hurt your dog's teeth or gums.

T-U-4WR-RP

T-U-4WR-PL

**They Float, Squeak & Are Machine Washable** 