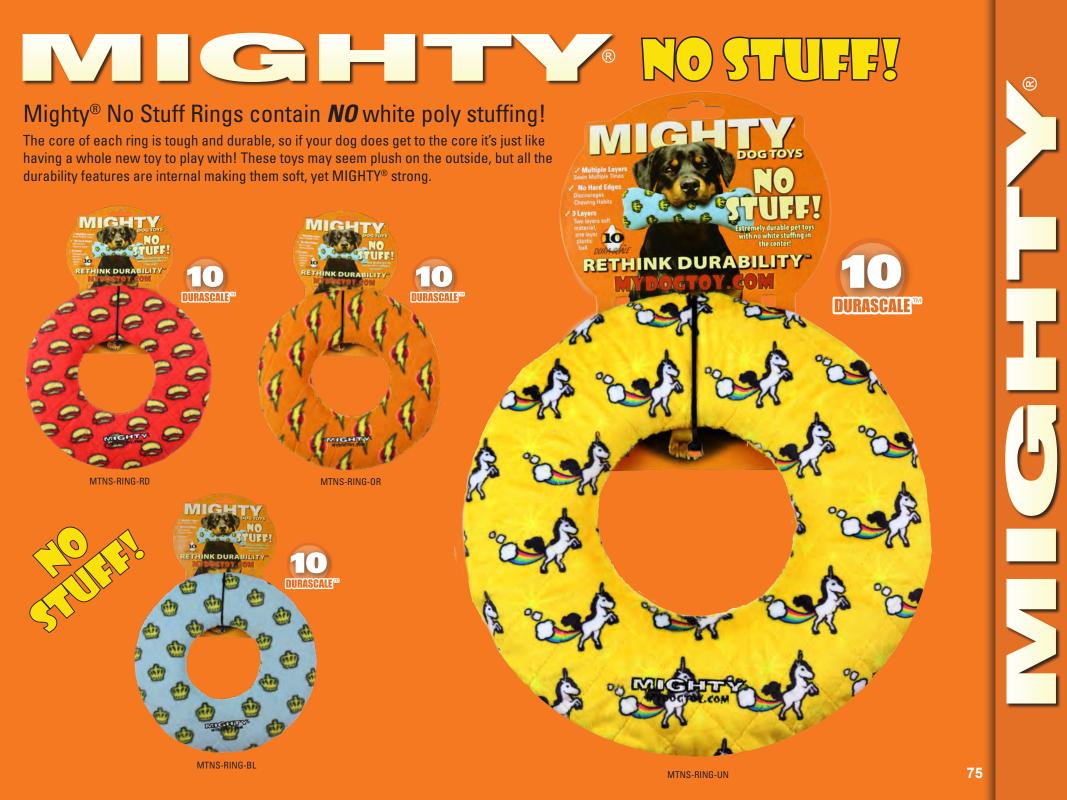

## Mighty<sup>®</sup> Dog Toys *rethink durability* and approach it from a new angle.

Durability is created for each toy with multiple layers of flexible materials that move with the dog's teeth instead of tearing. Compared to other toys, Mighty<sup>®</sup> dog toys have no hard edges. The result is that these toys do not promote chewing—great when you're trying to discourage chewing habits. These toys may seem plush on the outside, but all the durability features are internal making these toys soft, yet MIGHTY<sup>®</sup> strong.

# **DURABLE SEAMS**

All seams are located inside the toy to discourage chewing. Vulnerable seams are protected by sewing a flexible material over the edge of the seam.

**UP TO** 

# **A** ROWS OF STITCHING

All material seams have multiple rows of stitching, are covered with a layer of soft, flexible material and sewn together with more rows of stitching, creating a soft and durable toy with no hard edges! **UP TO** 

# **2** LAYERS OF MATERIAL

Outside layer is made of a tight-woven sherpa-style fleece – the result is good flexibility with high durability. Inside material is made of tight-woven brushed fleece of the heaviest weight and highest durability.

## Mighty® No Stuff Bones contain **NO** white poly stuffing!

The core of each bone is tough and durable, so if your dog does get to the core it's just like having a whole new toy to play with! These toys may seem plush on the outside, but all the durability features are internal making them soft, yet MIGHTY<sup>®</sup> strong.