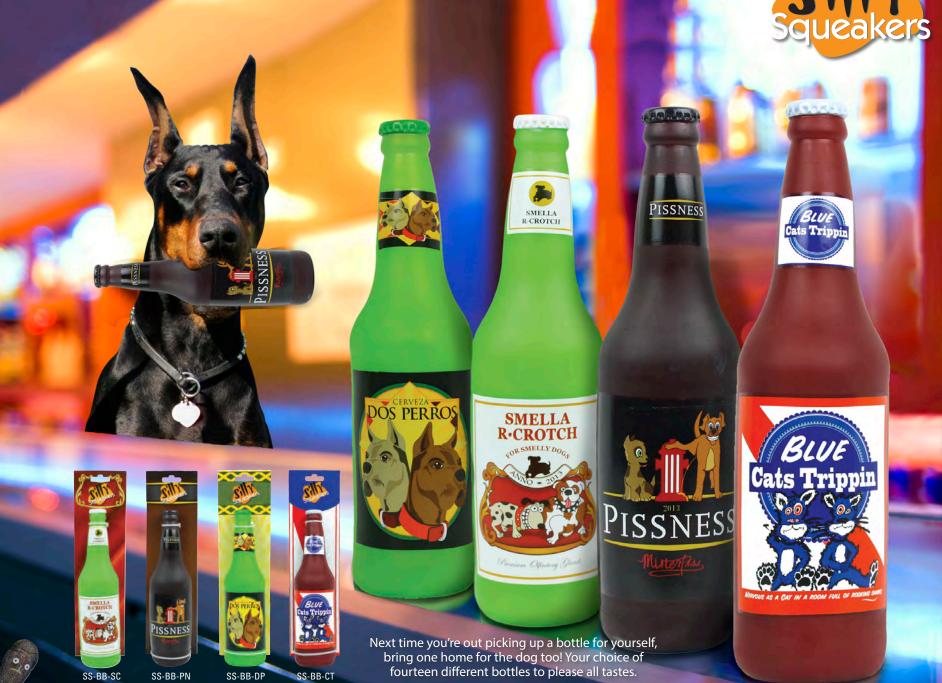

# Who will have more fun with them...

fataron

Extra

Natarom

Add some fun to your household with Silly Squeakers Novelty Beer and Soda Bottles! These soft squeaker toys come in fourteen flavors: Drools, Heini Sniffn, Cataroma Extra, Mountain Drool, Bark's, Killer Bite, Dos Perros, SmellaRCrotch, Pissness, Blue Cats Trippin, PawsChitnGo, Lickate, Deers Bite and Hamster Light. They're a barrel of laughs! Collect all fourteen for your canine companion, and please play responsibly.

Next time you're out picking up a bottle for yourself, bring one home for the dog too! Your choice of fourteen different bottles to please all tastes.

These products and their designs belong to VIP Products. This product is not affiliated with Anheuser-Busch, Inc., Heineken International, Group Modelo S.A. de C.V., Miller Brewing Company, PepsiCo, Inc. or Coca-Cola Corporation

# You or your dog?

/These products and their designs belong to VIP Products. This product is not affiliated with Pabst Brewing Company, Cervezas Mexicanas, Guinness & Co., Anheuser-Busch InBev S.A.

**MIY Squeakers** 