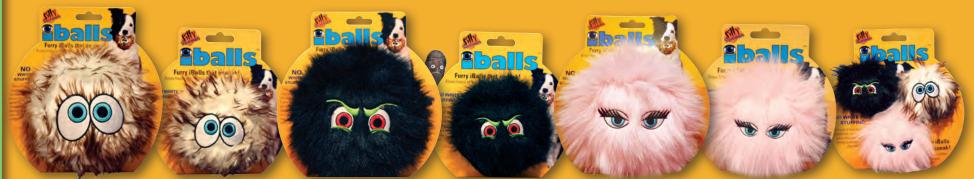

I Squeak!

SS-MINIPOOPS

SS-MRPOOPS

*Mini Poo* 5" High x 1.25" Diameter

Your pooch will absolutely LOVE his or her own set of furry iBalls<sup>™</sup>! These fluffy balls come in three sizes to match a dog of any shape and size, and will set them rolling with their entertaining eyes, fluffy fur and squeaky squawks! *Silly Squeakers*<sup>®</sup> are a line of fun, creative and hilarious vinyl squeaky toys that are sure to have everyone talking. We pushed the limits of our imagination to bring you this series of one-of-a-kind toys. They are sure to bring you and your dog tons of fun and laughter!

# <sup>66</sup>Pink-i<sup>99</sup>

Although she may appear dainty, "Pink-i" can rough and tumble with the best of dogs! With quality construction, she's sure to give your pooch hours and hours of enjoyment.

# <sup>66</sup>Brown-i<sup>99</sup>

Play a fun game of fetch and laugh as your dog happily brings back Brown-i! Sure to please all dogs!

Look for our tri-pack of extra small iBalls! The perfect gift for a pooch with many personalities!

# "Black-i"

Want a sure way to please your best friend? Give him a "Black-i"! This soft and durable iBall will please you AND your dog by giving you both play-time and laughter.

SS-IB-M-BR

SS-IB-L-BL

SS-IB-M-BL

SS-IB-L-PK

SS-IB-M-PK

SS-IB-S-BL-BR-PK