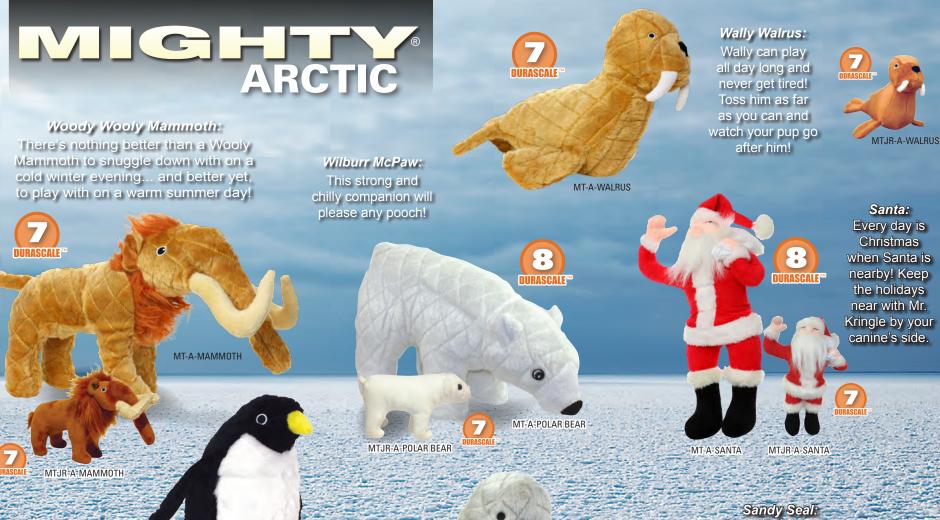

# **NIGHTY**® OCEAN

MTJR-0-D0LPHIN

**Dolly Dolphin:** Not only known for their intelligence, the dolphin also makes a perfect friend for your canine companion! Fetch, tug and a nighttime pillow are all possible with Dolly Dolphin.

URASCALE

MTJR-0-HAMMERHEAD Hunter Hammerhead: Hold on to your reels! This shark is one "tuff" bad-boy of the ocean. Fun games of fetch and tug-o-war will make Hunter one awesome catch!

MT-0-PRAWN

MT-0-HAMMERHEAD

•

8

DURASCAL

Sammy McSnapper: Sammy McSnapper is great for fetch in or out of the water, and best of all, this fish won't snap back!

MT-0-DOLPHIN

### Wylie Whale:

He may be a "Killer" Whale, but Wylie won't kill your dog's teeth! Soft and plush, yet sturdy and strong construction makes the perfect play toy for your pooch.

MTJR-0-WHALE

Sarafina Seahorse: There will be a sea of drool from your pooch when he saddles up with

0

Sarafina and takes him for a ride in your living room!

MTJR-0-PRAWN

8

**DURASCALE** 

Z

Paco Prawn: The party never ends when Paco's on your pooch's pallet! Play hard and relax after a fun day with this persnickety prawn.

MTJR-0-GOLDFISH

## Gideon Goldfish:

Something smells fishy... Oh! It must be Gideon Goldfish! This perfectly plush fish will be an everlasting friend.

**NURASCALE** 

MT-0-GOLDFISH

8

**DURASCALE** 

MT-O-SEAHORSE

 $\otimes$ 