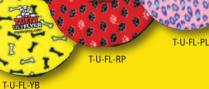

(9) OT SELLER

The Ring has four squeakers and has soft edges so it won't hurt your dog's teeth or gums, making it a great toy for fetch or a game of tug.