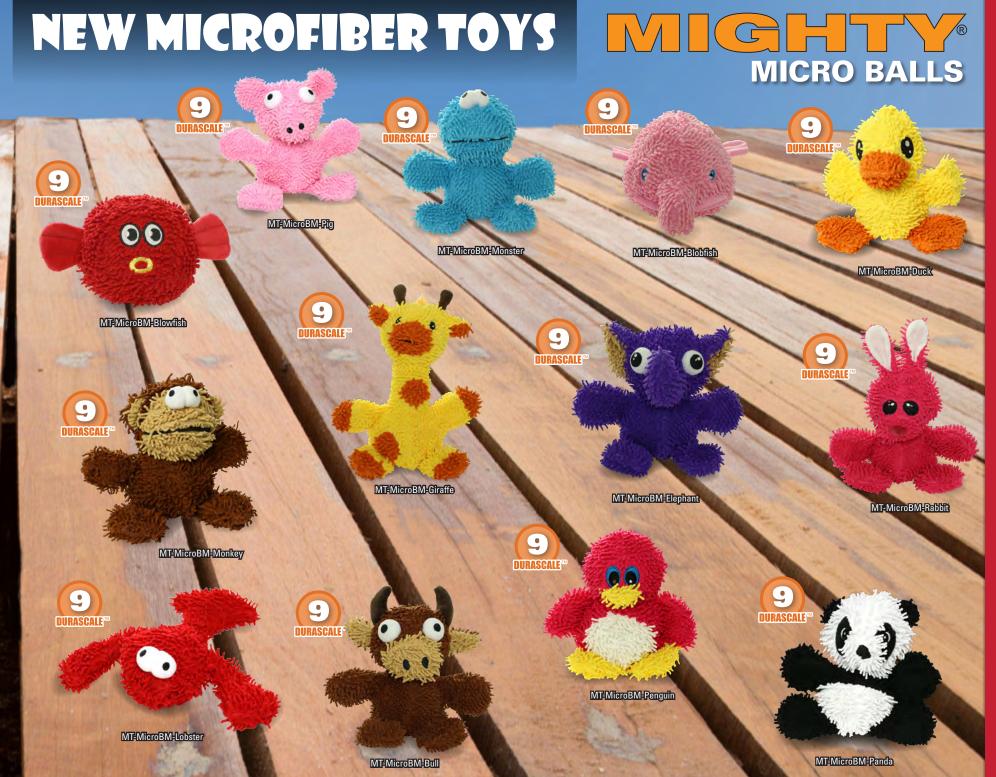

### MICRO BALLS MINIMAL/NO STUFFING! 6 MADE OF SQUEAKER Introducing the New Mighty Microfiber Squeaker Ball Toys! BALLS All toys contain durable squeaky balls and minimal stuffing. MIGUEL PON PON JR. **MEDIUM PON** H 9 DURASCALE DURASCALE **MEDIUM MIGUEL** MTJR-MICROB-PIG **MIGUEL JR.** MT-MICROBM-PIG 9 **MT-MICROB-MONKEY** LOBO **MT-MICROB-PIG MEDIUM LOBO** MT-MICROBM-MONKEY LOBO JR. MTJR-MICROB-MONKEY DURASCALE 9 • • MTJR-MICROB-LOBSTER MEDIUM PARKER JR. **MT-MICROBM-LOBSTER** MT-MICROB-LOBSTER PARKER 9 DUNCAN MEDIUM 9 DUNCAN DUBASCALE DURASCALE" DUNCAN JR. 9 MTJR-MICROB-PANDA **MT-MICROBM-PANDA MTJR-MICROB-DUCK MT-MICROB-PANDA** MT-MICROBM-DUCK MT-MICROB-DUCK ... 73