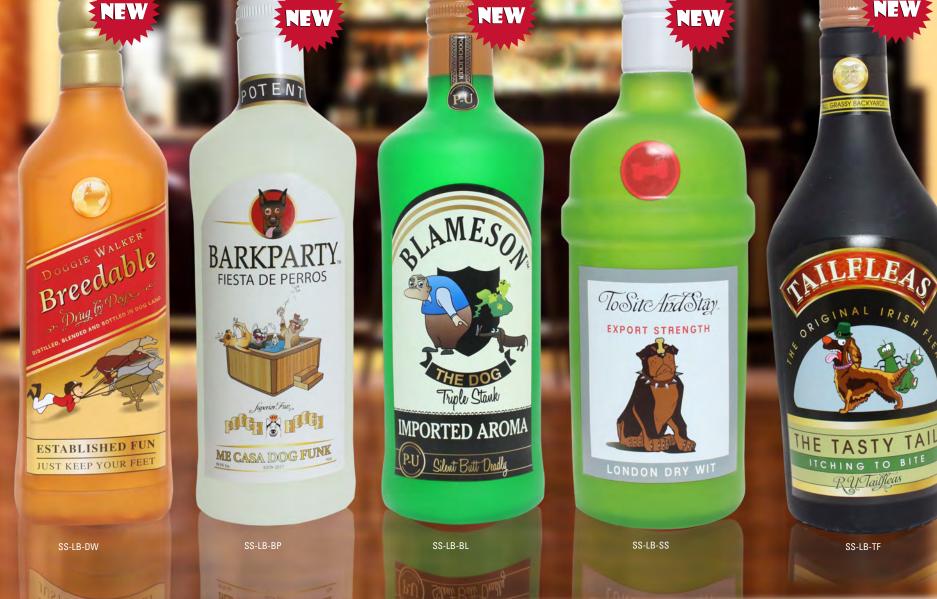

# Liquor may not be the answer, but it's worth a shot.

Belly up to the bar with *Silly Squeakers*® Novelty Liquor Bottles! These soft squeaky toys come in ten fun styles: Hens-R-Messy, Hairball, KatHula, Doggie Walker, Barkparty, Blameson, To Sit And Stay, Jose Perro, Tweetos and Tail Fleas. Collect all ten for your thirsty best friend, and please play responsibly.

# You or your dog?

These products and their designs belong to VIP Products. This product is not affiliated with JOHN WALKER & SONS, BACARDI LIMITED, IRISH DISTILLERS LIMITED, TANQUERAY, or PADDINGTON LTD.