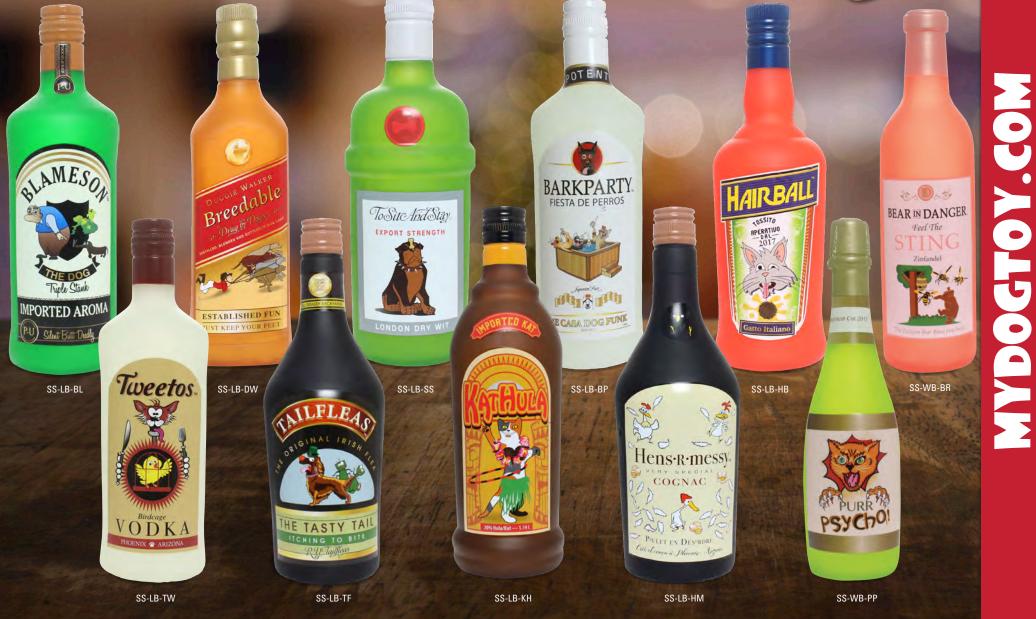

# Liquor may not be the answer, but it's worth a shot.

Belly up to the bar with *Silly Squeakers*® Novelty Liquor Bottles! These soft squeaky toys come in ten fun styles: Hens-R-Messy, Hairball, KatHula, Doggie Walker, Barkparty, Blameson, To Sit And Stay, Jose Perro, Tweetos and Tail Fleas. Collect all ten for your thirsty best friend, and please play responsibly.

SS-LB-HM

Liquor ma answer, b Belly up to the Liquor Bottles ten fun styles: NEW

SS-LB-KH

Squeakers

# You or your dog?

These products and their designs belong to VIP Products. This product is not affiliated with JOHN WALKER & SONS, BACARDI LIMITED, IRISH DISTILLERS LIMITED, TANQUERAY, or PADDINGTON LTD.

# Who will have more fun with them...

WINCH

-PREMIUME

ose el De

MUY ESPECIAL

Jose Perro

Muy Especial

SS-LB-JP

STOS COMO BESO

NEW

1 1

Tweetos.

Birdcage ODKA PHOENIX & ARIZONA

SS-LB-TW

Ol' Grand Papa Pooch has another new Silly Squeakers® Novelty Liquor Bottle! The bar is now stocked with Tweetos! Or, take life with a grain of salt, a slice of lime and a squeak of good old Jose Perro, Olé! Please play responsibly.

Squeakers.

These products and their designs belong to VIP Products. These products are not affiliated with Jose Cuervo<sup>®</sup> and other trademarks are owned by Tequila Cuervo La Rojeña, S.A. de C.V. © 2015, or TITO'S HANDMADE VODKA.