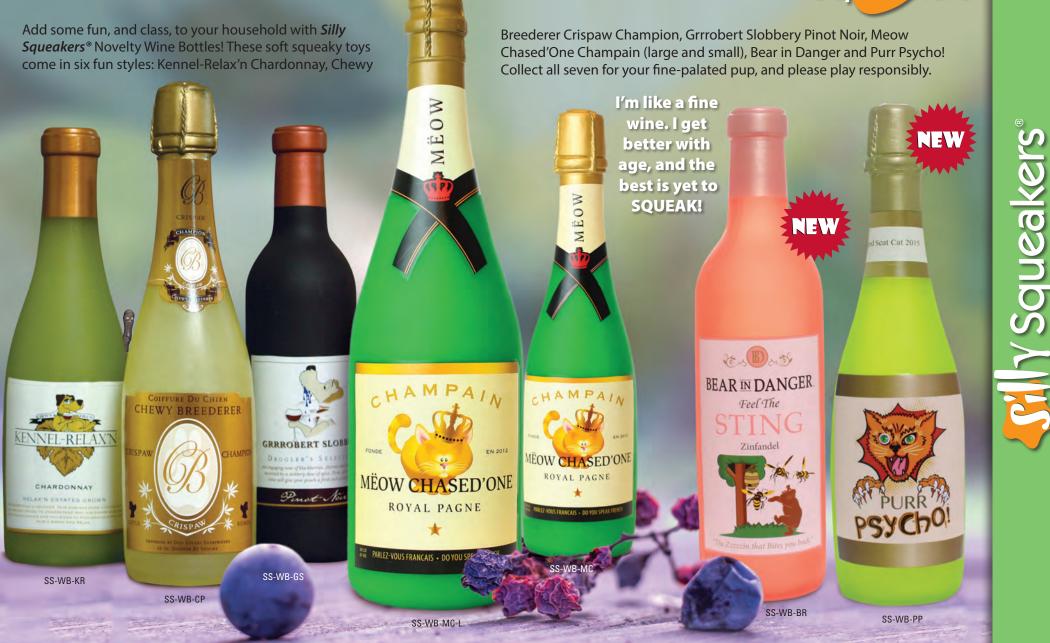

# Who will have more fun with them...

fataron

Extra

Natarom

Add some fun to your household with Silly Squeakers Novelty Beer and Soda Bottles! These soft squeaker toys come in fourteen flavors: Drools, Heini Sniffn, Cataroma Extra, Mountain Drool, Bark's, Killer Bite, Dos Perros, SmellaRCrotch, Pissness, Blue Cats Trippin, PawsChitnGo, Lickate, Deers Bite and Hamster Light. They're a barrel of laughs! Collect all fourteen for your canine companion, and please play responsibly.

Next time you're out picking up a bottle for yourself, bring one home for the dog too! Your choice of fourteen different bottles to please all tastes.

These products and their designs belong to VIP Products. This product is not affiliated with Anheuser-Busch, Inc., Heineken International, Group Modelo S.A. de C.V., Miller Brewing Company, PepsiCo, Inc. or Coca-Cola Corporation