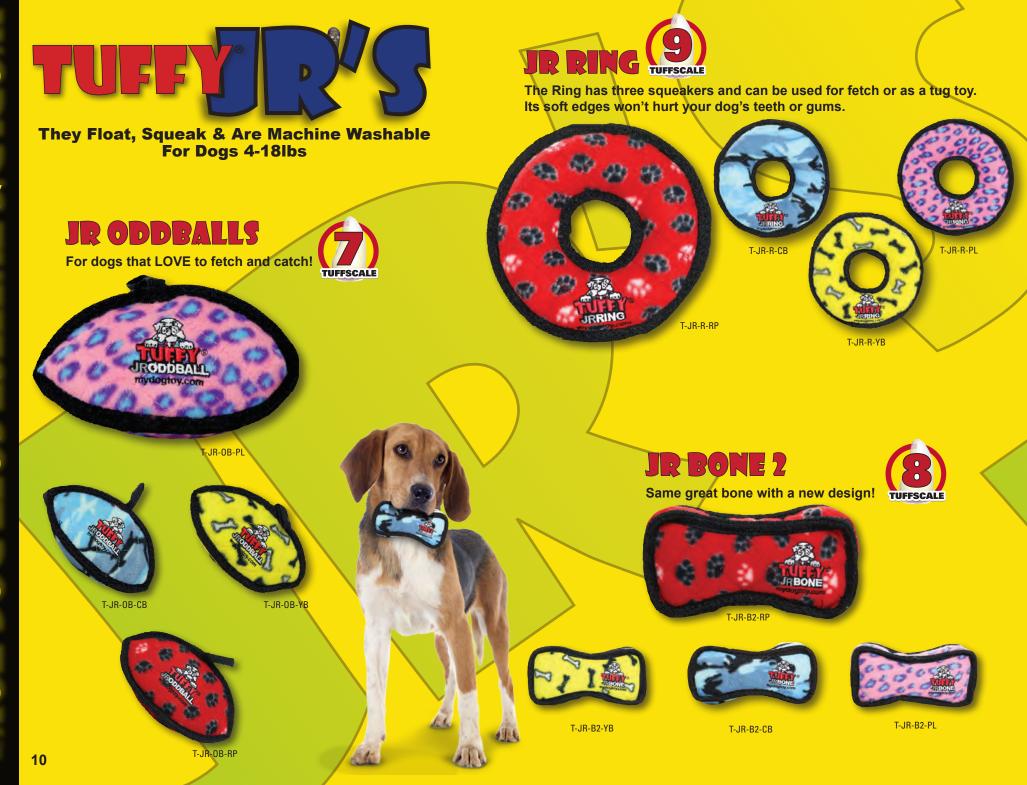

### JR BOOMERANG

Multiple squeakers make this a great toy for dogs that like to play, tug and TUFFSCALE whip their toys back and forth.

T-JR-BR-RF

T-JR-BR-YB

**They Float, Squeak & Are Machine Washable** 

(9) OT SELLER

The Ring has four squeakers and has soft edges so it won't hurt your dog's teeth or gums, making it a great toy for fetch or a game of tug.