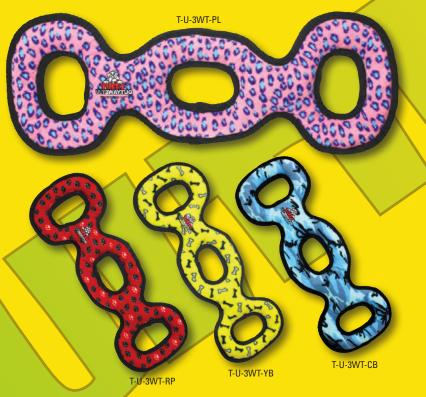

Great fun for everyone, and it squeaks. Two dogs can play all day with this two-ended toy. Also great for dog owners that like to play rough and keep their hands out of harm's way.

The 3 Way Tug will easily become your dog's favorite toy! Push, pull, toss and fetch have never been so fun, so bring a friend!

- # 200

9 *1 1* 

T-U-BR-YB

The 3 Way Ring has a unique shape that makes it easy for dogs to pick up and tug with friends!

Great fun for everyone, and it squeaks. Two dogs can play all day with this two ended toy. Also great for dog owners that like to play rough and keep their hands out of harm's way.