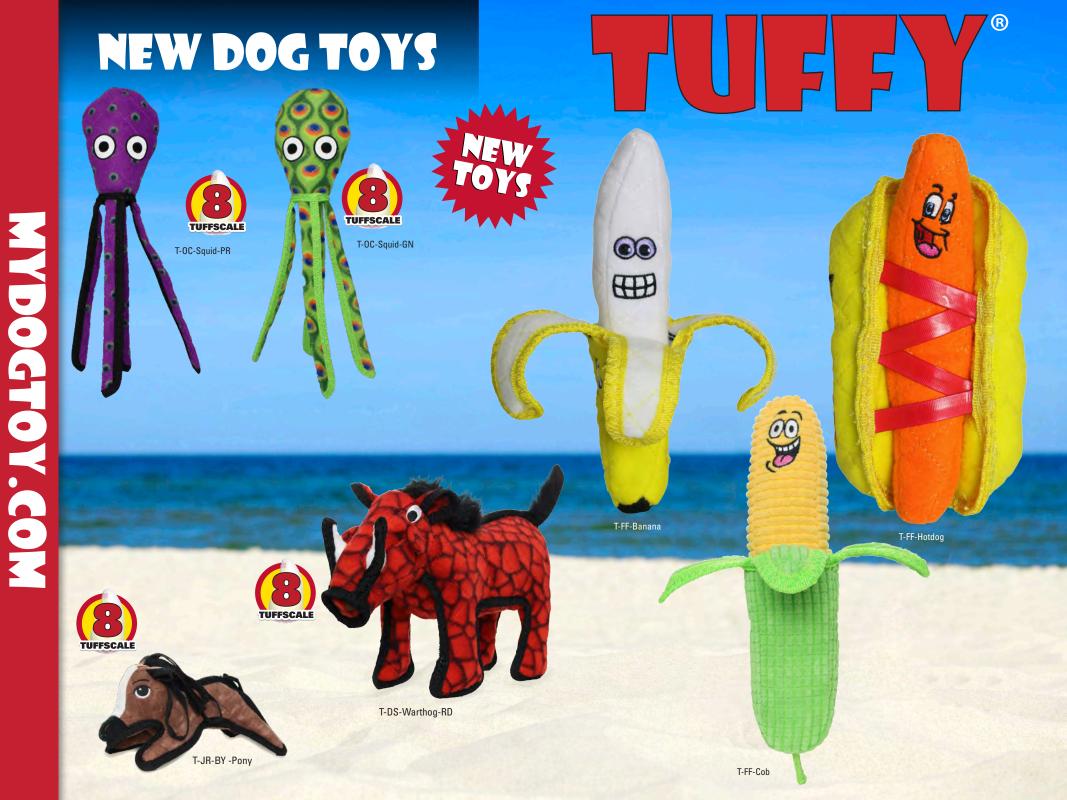

### NEW DOG TOYS

| Durascale & Tuffscale | 8     |
|-----------------------|-------|
| How Are They Made?    |       |
| Jrs                   | 10-11 |
| Ultimates             | 12-14 |
| No Stuff              | 15    |
| Megas                 | 16-19 |
| Ocean Creatures       | 20-23 |
| Dinosaurs & Dragons   | 24-25 |
| Zoo Animals           | 26-27 |
| Desert Creatures      | 28-31 |
| Aliens                | 32-33 |
| Barn Yards            | 34-35 |
| Funny Foods           | 36-37 |

These tuggable, fetchable Squids have an eye catching new shape and design to help you and your dog stay active and happy at play! Multiple layers of stitching and material makes this one "TUFF" toy!

T-OC-SQUID-GN

0

T-DS-WARTHOG-RD

T-DS-WARTHOG

G-6 ALIEN UFFSCALE

This tricky tri-pod is ready to take your canine on a G6 Adventure like they've never experienced before! Don't let the crossed eyes and bad dentistry fool you, G6 is an intelligently designed alien to maximize enjoyment for your pooch!

"Don't call me Pony!" This Jr. only sized toy is a favorite. Make no mistake and get this Pony.

-JR-BY-PONY

T-JR-BY-HORSE

If you sometimes wonder if your dog is a turkey, then it's time to bring Talulah into your life to prove them wrong! This silly bird will become a friend for life. Watch out for your garden! These hungry bunnies are ready to take everything you've got... unless your pooch can stop 'em! Get these rabbits on the run and show your dog what it means to guard the garden.