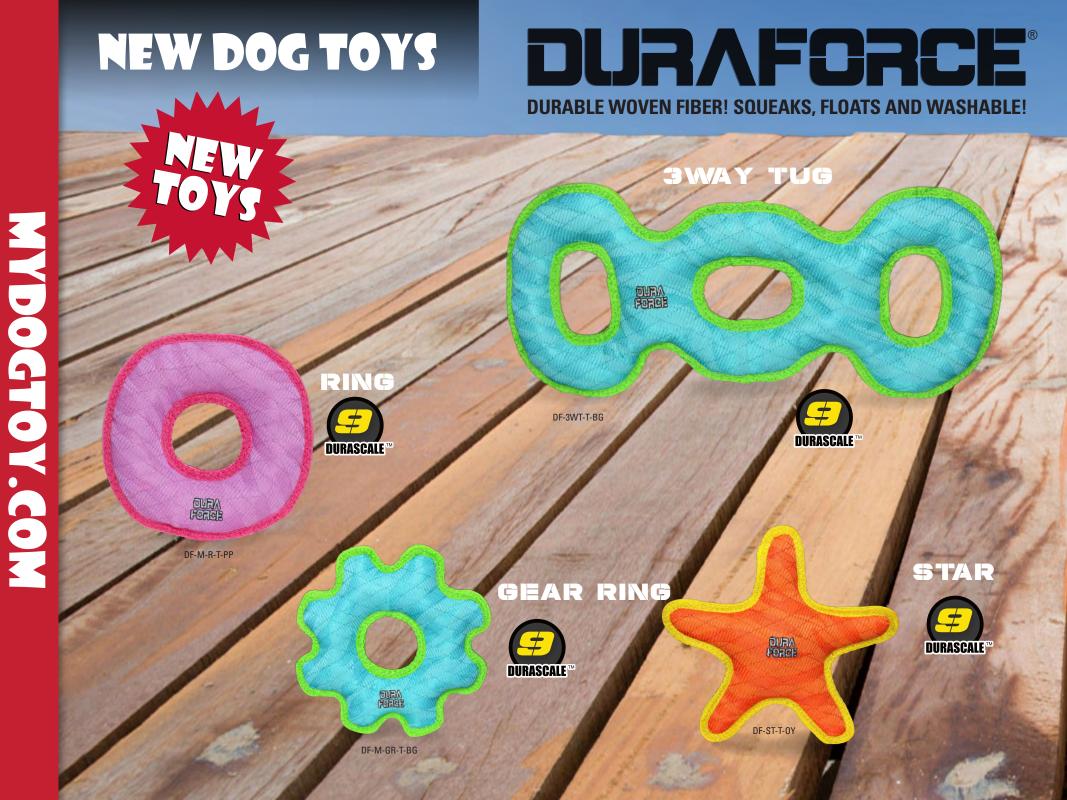

### DURAFCRCE

| DuraForce |
|-----------|
|-----------|

# DURABLE WOVEN FIBER! SQUEAKS, FLOATS AND WASHABLE!

## **DURABLE WOVEN FIBER! SQUEAKS, FLOATS AND WASHABLE!**

DURASCALE

## TRIANGLE RING

Its Triangle shape and durable construction make it one of the best toys you'll ever find. Contains three squeakers.

DF-TR-ZZ-RR

DURASCALE

# JR. TRIANGLE RING

DURA

A Jr. Triangle for medium to small sized dogs!

DF-TR-T-BG

DF-TR-T-PP

DF-TR-T-OY

DFJR-TR-T-PP

## CRAB

**DURASCALE**™

Why did the crab go to jail? Because he was pinching too much! But these crabs, squeakers and all, won't pinch your pooch.

DFC-DUCK2-T-OY

## **DUCK2**

*durascale*™

0

This duck will have you playing with your dogat the quack of dawn! Squeaker included.DFC-CRAB-T-OY

DFC-DUCK1-T-BG

## **DUCKI**

DURASCALE"

0

0

DFC-CRAB-T-BG

Release the Quackin! Squeaker included to help quack up your best friend.

## **LIZARD**

DURASCALE

0

No reptile dysfunction here. Lots of play time with this squeaky lizard!

DFC-LIZARD-T-OY