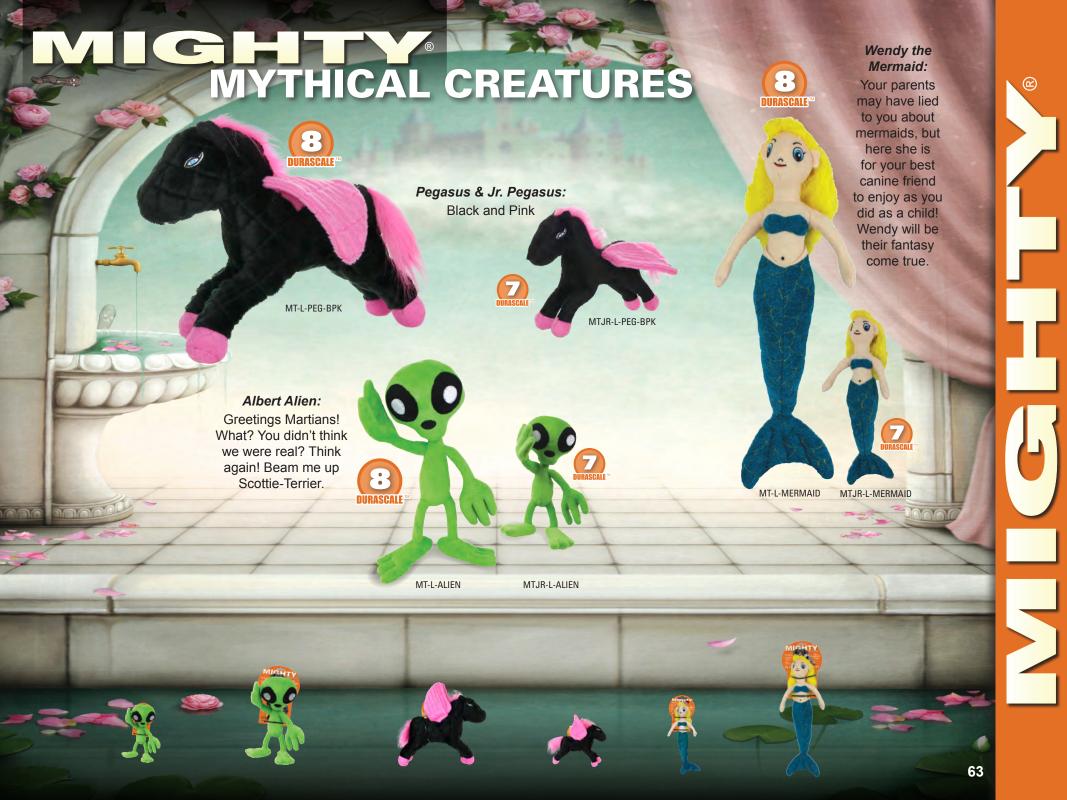

## Bunny McHop:

A silky-soft playmate for the lovable pup who needs a bunny in his life! Choose from two cuddly colors.

MTJR-N-RABBIT-BRN

MT-N-RABBIT-BRN

Oh so cute and clever! Foxy will out-wit and out-last many other toys and will certainly be a fan favonte!

DURASCALE

Benny Beaver: Benny will be a busy Beaver when it comes to entertaining your beloved pup! Swing him around or snuggle down for nap-time.

**BURASCALE** 

MT-N-BEAVER

 $(\overline{\mathcal{R}})$ 

Rocco Raccoon: This rascally Raccoon will rival even the smartest of pooches... not to mention make a great pillow.

MTJR-N-RACCOON

MT-N-SKUNK Stinky Skunk: This is one skunk your dog will LOVE getting close to! Stinky is a soft and cuddly skunk who can fake the ruffand-tumble of any pooch.

MT-N-RACCOON

RASCALE

ATURE

MTENEOWL

MTJR-N-SKUNK

MTJR-N-OWL

considered a inght ow? then Ollie will make the perfect evening companion!

> Chippy Chipmunk: There's no squirreling around with this tuff" little Chipmunk! This cute little guy will easily become one of your pup's favorites.

DURASCAL MT-N-CHIPMUNK 200

Ollie Owl: If your pooch is

MTJR-N-CHIPMUNK

 $(\mathbf{A})$ 