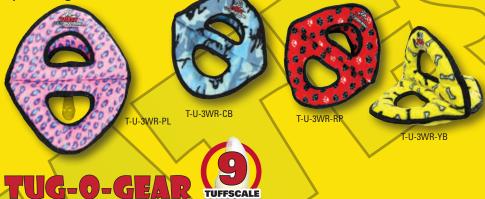

- # 200

9 *1 1* 

T-U-BR-YB

The 3 Way Ring has a unique shape that makes it easy for dogs to pick up and tug with friends!

Great fun for everyone, and it squeaks. Two dogs can play all day with this two ended toy. Also great for dog owners that like to play rough and keep their hands out of harm's way.

T-U-GR-RP

T-U-GR-PL

T-U-GR-CB