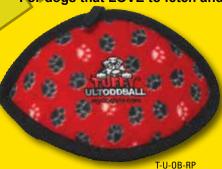

### JR ODDBALLS

For dogs that LOVE to fetch and catch!

The Ring has three squeakers and can be used for fetch or as a tug toy. Its soft edges won't hurt your dog's teeth or gums.

T-JR-R-YB

-JR-OB-PL

T-JR-OB-RP

For dogs that like to fetch, tug and whip their toys back and forth.

For dogs that LOVE to fetch and catch!

T-U-OB-YB

1-866-4-DogToy (364-869) • (480) 704-1700

12

T-U-FL-CB

Great fun for everyone, and it squeaks. Two dogs can play all day with this two-ended toy. Also great for dog owners that like to play rough and keep their hands out of harm's way.