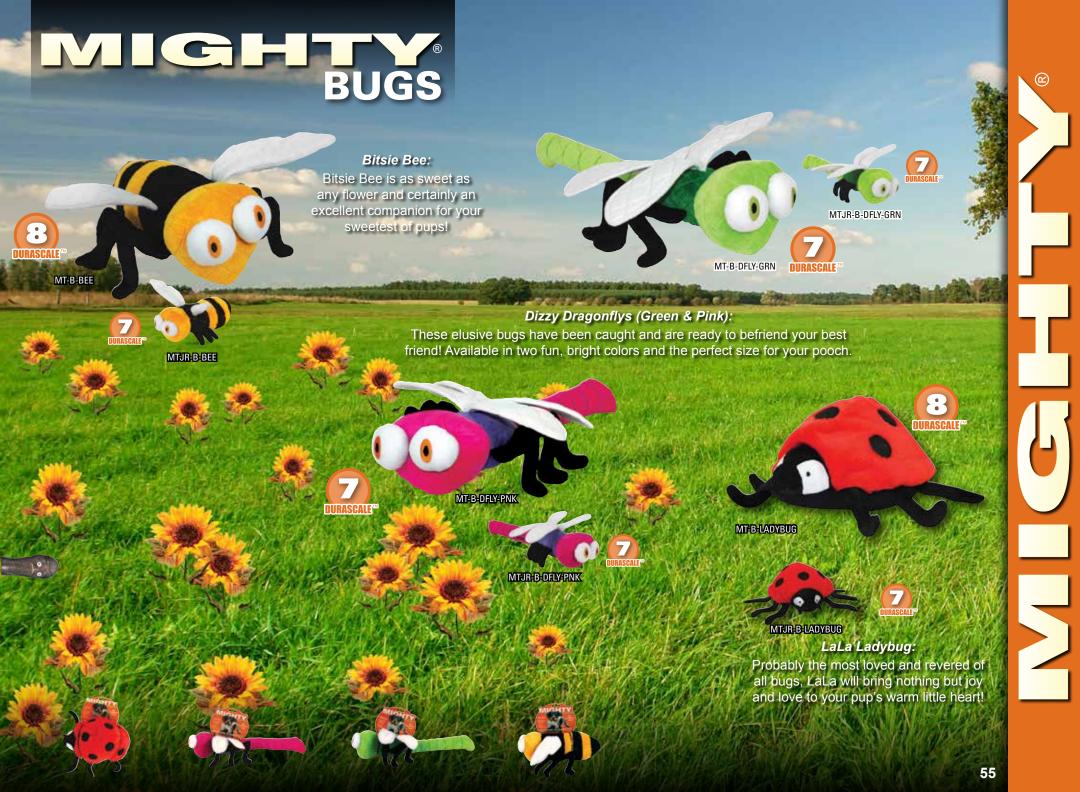

#### Mighty® Dog Toys *rethink durability* and approach it from a new angle.

Durability is created for each toy with multiple layers of flexible materials that move with the dog's teeth instead of tearing. Compared to other toys, Mighty® dog toys have no hard edges. The result is that these toys do not promote chewing—great when you're trying to discourage chewing habits.

These toys may seem plush on the outside, but all the durability features are internal making these toys soft, yet MIGHTY® strong.

**DURABLE SEAMS** 

All seams are located inside the toy to discourage chewing. Vulnerable seams are protected by sewing a flexible material over the edge of the seam.