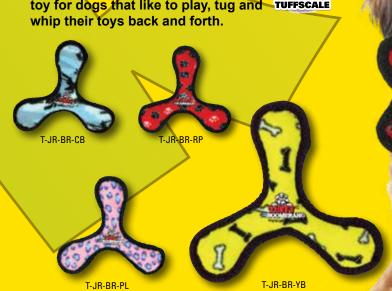

T-JR-OB-YB

Same great bone with a new design! TUFFSCALE

T-JR-B2-YB T-JR-B2-CB

10

For dogs that like to play, tug and whip their toys back and forth.

### JR 3 WAY TUG

For dogs that like to play together! Get your doggie friends together for a fun-filled day.

The fun "gear" shape of these toys makes for a fun game of tug-n-pull with multiple partners!

### BOOMERANG

Multiple squeakers make this a great toy for dogs that like to play, tug and TUFFSCALE whip their toys back and forth.

1-866-4-DogToy (364-869) • (480) 704-1700

They Float, Squeak & Are Machine Washable