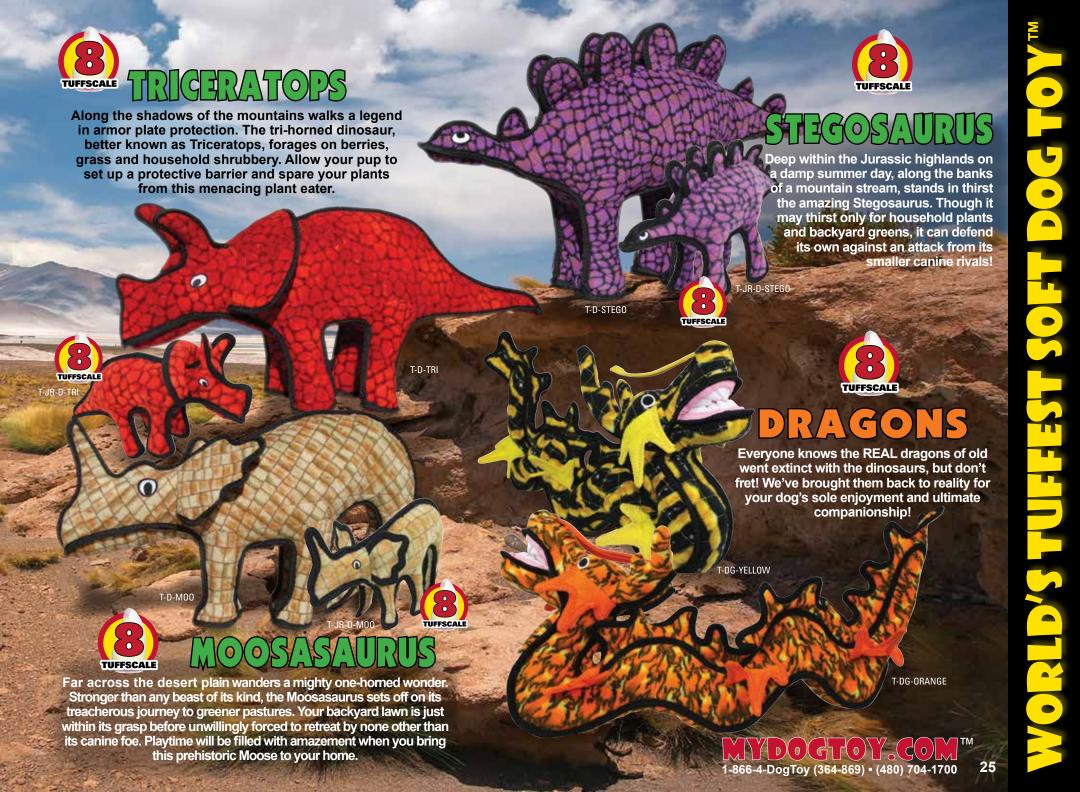

# TIGER TESTED - DOG APPROVED!

By far the "TUFF" est toy around. The Mega Tuffy is our strongest, most durable toy... Tiger tested and dog approved! Excellent for a game of fetch or multi-dog tug-o-war, these toys keep even the biggest dogs happy!

### SEVER ROWS OF STITCHING

Tuffy® MEGA toys can have up to 7 rows of stitching. The number of rows of stitching depends on the shape, size and style of the toy. Two directions of cross stitching hold the multiple layers together. Rows of stitching hold webbing around the material's edge, and the toy's parts are sewn together with up to 3 rows of stitching. When possible, a protective webbing is added around the outer edge and sewn up to 3 more times.

## SEVEN LAYERS

Tuffy® MEGA toys can have up to 7 layers of material depending on the shape, size and style of the toy. Our MEGA series (depicted here) can have up to 3 layers of Luggage grade material. Certain layers of material are coated with a layer of plastic to hold the material fibers together. Finally, we use soft fleece for the outside layer.

## SQUEATTER SAFETY

Squeakers are sewn into material pockets inside the toy. This additional layer of safety can give you the time you need to safely remove the toy in the event your dog reaches the core of the toy.