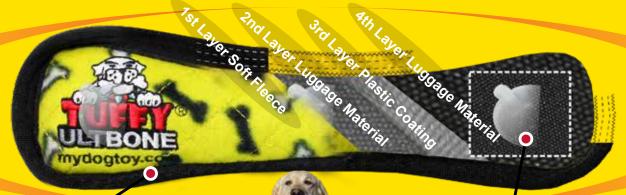

### SEVEN ROWS OF STITCHING

Tuffy<sup>®</sup> toys can have up to 7 rows of stitching. The number of rows of stitching depends on the shape, size and style of the toy. Two directions of cross stitching hold the multiple layers together. Rows of stitching hold webbing around the material's edge, and the toy's parts are sewn together with up to 3 rows of stitching. When possible, a protective webbing is added around the outer edge and sewn up to 3 more times.

### FOUR LAYERS OF MATERIAL

Tuffy® toys can have up to 4 layers of material depending on the shape, size and style of the toy. Our Ultimate series (depicted here) can have up to 2 layers of Luggage grade material. Certain layers of material are coated with a layer of plastic to hold the material fibers together. Finally, we use soft fleece for the outside layer.