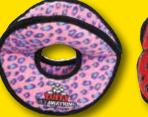

The 3 Way Tug will easily become your dog's favorite toy! Push, pull, toss and fetch have never been so fun, so bring a friend!

The 4 Way Ring is a new twist on a pooch's favorite toys - the ball and the ring! Its soft edges won't hurt your dog's teeth or gums.

T-U-4WR-CB

T-U-4WR-PL

T-U-4WR-RP

1-866-4-DogToy (364-869) • (480) 704-1700 13

14

They Float, Squeak & Are Machine Washable