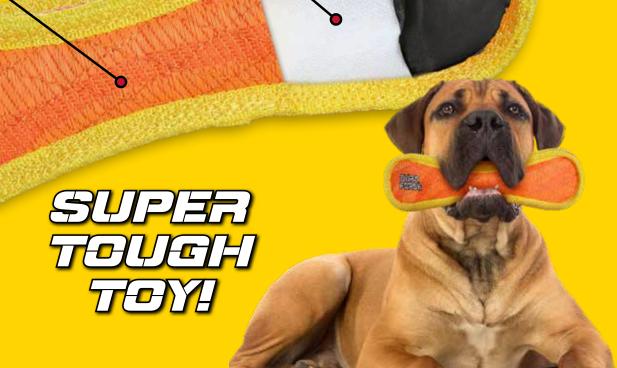

### SUPER TOUGH WOVEN MESH MAT

The 1st layer (Outer) is made from plastic coated polyester fibers that are woven into a thick mat for durability. The outer layer is equally as thick as many multi-layered durable toys. The 2nd layer (Inner) is polyester to make the toy even more durable. Both layers are cross-stitched together.

### 

Each edge of the DURAFORCE®
toy is covered with industrial grade
webbing to protect the edges and
create strength. The toy is then sewn
again to ensure the toy stays together
in the toughest interactive play.