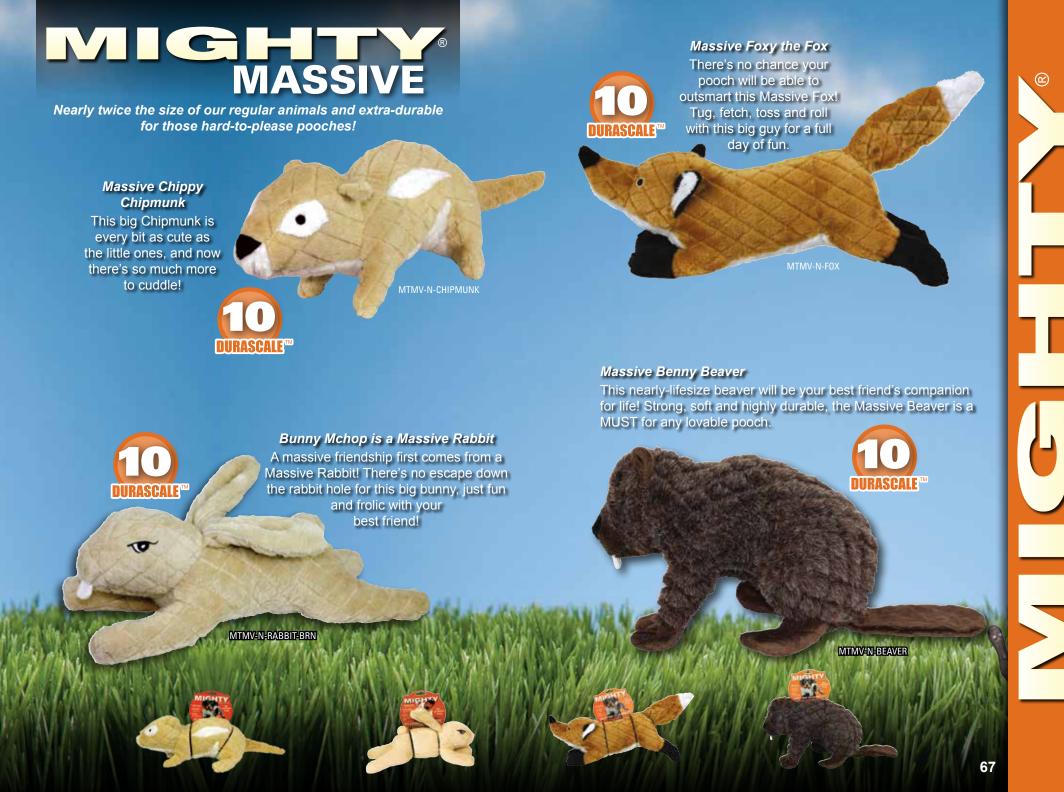

## MASSIVE

Nearly twice the size of our regular animals and extra-durable for those hard-to-please pooches!

DURASCALE

#### Massive Paisley Pig

There's nothing better than a Massive Pig for massive love'n! Your big dog will love snuggling up to this beautiful bacon.

Massive Javier Javelina

These peculiar Peccaries are

perfect for your pooch! Soft and

supple, this swine will certainly

soothe your stray.

#### Gideon the Massive Goldfish

Something smells fishy....Oh! It must be Gideon Goldfish! This perfectly plush fish will be an everlasting friend!

MTMV-0-GOLDFISH

10 DURASCALE<sup>TM</sup>

#### Massive Lenny Leopard

When your pooch adopts this Massive Leopard, they'll have a friend for life! During sleep or play, Lenny will be there.

MTMV-S-LEOPARD

MTMV-S-JAVELINA