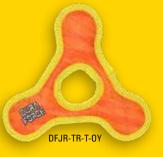

#### TRIANGLE RING

Its Triangle shape and durable construction make it one of the best toys you'll ever find. Contains three squeakers.

DF-TR-ZZ-RR

#### JR. TRIANGLE RING

A Jr. Triangle for medium to small sized dogs!

DF-TR-T-BG

DF-TR-T-PP

DF-TR-T-OY

**DURABLE WOVEN FIBER! SQUEAKS, FLOATS AND WASHABLE!** 