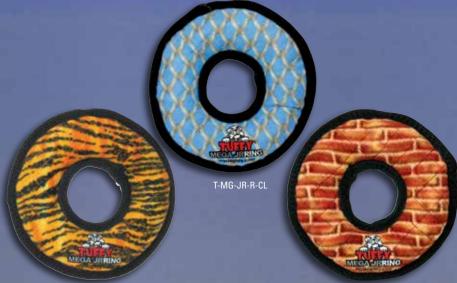

is added around the outer edge and sewn up to 3 more times.

## SEVEN LAYERS

Tuffy® MEGA toys can have up to 7 layers of material depending on the shape, size and style of the toy. Our MEGA series (depicted here) can have up to 3 layers of Luggage grade material. Certain layers of material are coated with a layer of plastic to hold the material fibers together. Finally, we use soft fleece for the outside layer.

## SQUEATTER SAFETY

Squeakers are sewn into material pockets inside the toy. This additional layer of safety can give you the time you need to safely remove the toy in the event your dog reaches the core of the toy.

gueaker

MEGARING

1-866-4-DogToy (364-869) • (480) 704-1700

## MEGA" RING



## MEGA" ODDBALL







T-MG-R-BR

MEGA™ JR RING

T-MG-JR-R-TG



MEGATE BOOMERANG











# MEGATURES CREATURES





## JERSEY SHORE PETE

This tough guy can outlast any dog. He's got a great fake orange tan with jet black stripes. Pete will take on multiple dogs in a game of tug-owar. Or head lock one at a time! Soft edges won't hurt gums, and it floats!





### OSCAR SCHWARZAGREATURE

Oscar's rock hard bod can take on any dog in a game of fetch or tug-o-war!! He'll be back... for more play time. Soft edges won't hurt gums, and it floats!

# OCEARCREATURES Washable & They Float!

9 TUFFSCALE

### THE GENERAL

Throw it and your dog will love bringing it back. This "Super Starfish" won't hurt your dog when thrown and is definitely backyard approved.

T-OC-STARFISH



## PURPLE PETE & LIL OSCAR

The large and small Octopus are perfect for training your dog to catch and f