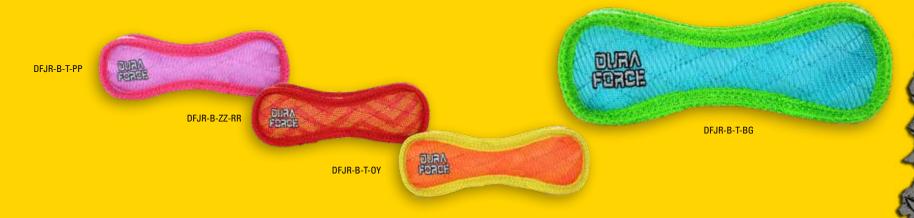

#### TRIANGLE RING

Its Triangle shape and durable construction make it one of the best toys you'll ever find. Contains three squeakers.

DF-TR-ZZ-RR

#### JR. TRIANGLE RING

A Jr. Triangle for medium to small sized dogs!

DF-TR-T-BG

DF-TR-T-PP

DF-TR-T-OY

**DURABLE WOVEN FIBER! SQUEAKS, FLOATS AND WASHABLE!** 