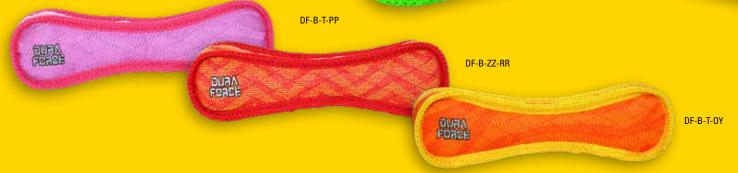

#### TRIANGLE RING

Its Triangle shape and durable construction make it one of the best toys you'll ever find. Contains three squeakers.

DF-TR-ZZ-RR

#### JR. TRIANGLE RING

A Jr. Triangle for medium to small sized dogs!

DF-TR-T-BG

DF-TR-T-PP

DF-TR-T-OY

**DURABLE WOVEN FIBER! SQUEAKS, FLOATS AND WASHABLE!** 