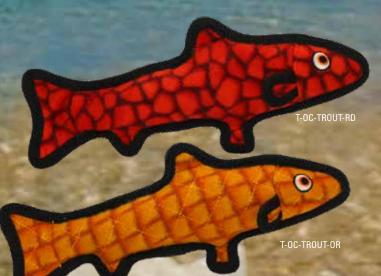

T-OC-JR-LOBSTER

**Grab your boat and float** to the deep to find the elusive Hammerhead! **Great fun** for everyone!

One fish, two fishred fish, orange fish! And juniors too. A school of fish for you!

T-OC-FISH-OR

T-OC-JR-FISH-OR

TUFFSCALE

T-0C-FISH-RD

Frightening in the water, but fun in the living room! Tiger Shark will keep your pooch happy as he dreams of days at the ocean.

T-OC-TIGERSHAR

TUFFSCALE

Keep your legs up when this shark hits the water! Because Tuffy toys are built to float, Shack The Shark is perfect for a game of fetch in or out of water!