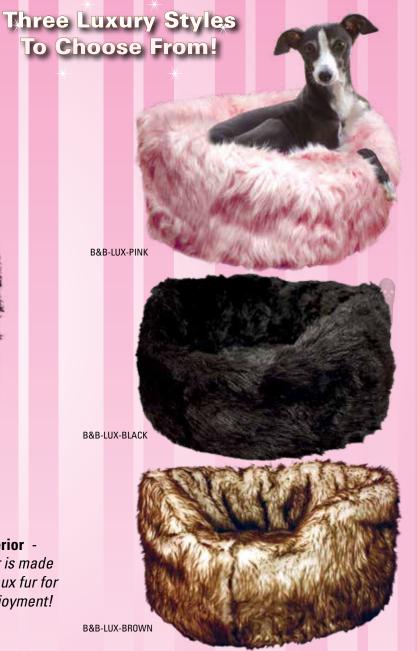

# Luxury PLUSH Dog Beds

Removable Filling - Inside stuffing is a soft, plush poly fill material that is enclosed in a fabric pocket that can be easily removed or adjusted to keep correct shape of bed.

Easy Washing - Non-woven fabric pocket can be easily removed so you can wash the outside shell.

Plush Exterior -Outside layer is made of ultra soft faux fur for maximum enjoyment!

16515 S. 40th St. Suite 121 • Phoenix AZ 85048

PRSRT STD US Postage PAID Industry, CA Permit no. 4166