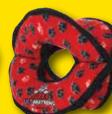

The 3 Way Tug will easily become your dog's favorite toy! Push, pull, toss and fetch have never been so fun, so bring a friend!

The 4 Way Ring is a new twist on a pooch's favorite toys - the ball and the ring! Its soft edges won't hurt your dog's teeth or gums.

T-U-4WR-CB

T-U-4WR-PL

T-U-4WR-RP

1-866-4-DogToy (364-869) • (480) 704-1700 13

14

They Float, Squeak & Are Machine Washable