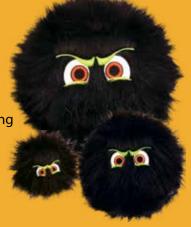

## Pha S

Your pooch will absolutely LOVE his or her own set of furry iBalls™! These fluffy balls come in three sizes to match a dog of any shape and size, and will set them rolling with their entertaining eyes, fluffy fur and squeaky squawks! *Silly Squeakers*® are a line of fun, creative and hilarious vinyl squeaky toys that are sure to have everyone talking. We pushed the limits of our imagination to bring you this series of one-of-a-kind toys. They are sure to bring you and your dog tons of fun and laughter!

#### "Black-i"

Want a sure way to please your best friend? Give him a "Black-i"! This soft and durable iBall will please you AND your dog by giving you both play-time and laughter.

**50** SS-IB-L-BR SS-IB-M-BR SS-IB-L-BL SS-IB-M-BL SS-IB-L-PK SS-IB-M-PK SS-IB-S-BL-BR-PK