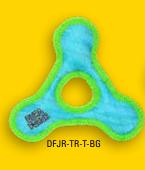

#### TRIANGLE RING

Its Triangle shape and durable construction make it one of the best toys you'll ever find. Contains three squeakers.

DF-TR-ZZ-RR

#### JR. TRIANGLE RING

A Jr. Triangle for medium to small sized dogs!

DF-TR-T-BG

DF-TR-T-PP

DF-TR-T-OY

**DURABLE WOVEN FIBER! SQUEAKS, FLOATS AND WASHABLE!** 