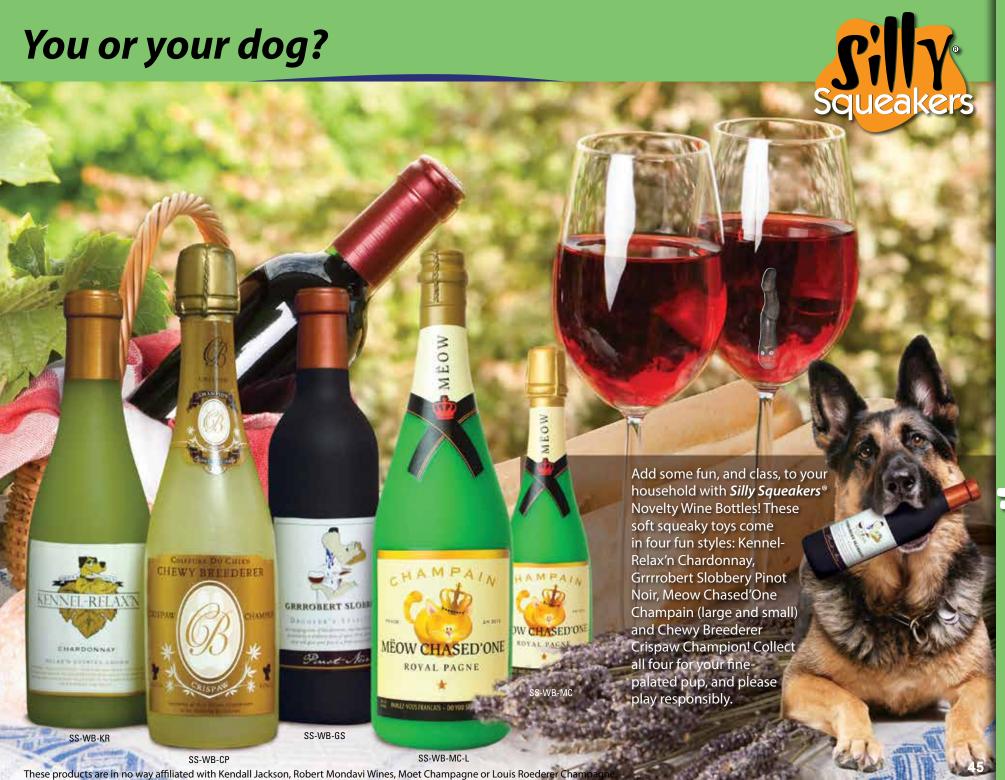

### You or your dog?

#### **New Wine Bottles!**

## Pha S

Your pooch will absolutely LOVE his or her own set of furry iBalls™! These fluffy balls come in three sizes to match a dog of any shape and size, and will set them rolling with their entertaining eyes, fluffy fur and squeaky squawks! *Silly Squeakers*® are a line of fun, creative and hilarious vinyl squeaky toys that are sure to have everyone talking. We pushed the limits of our imagination to bring you this series of one-of-a-kind toys. They are sure to bring you and your dog tons of fun and laughter!