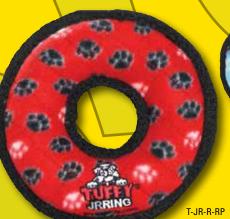

### JR ODDBALLS

For dogs that LOVE to fetch and catch!

The Ring has three squeakers and can be used for fetch or as a tug toy. Its soft edges won't hurt your dog's teeth or gums.

T-JR-R-YB

-JR-OB-PL

T-JR-OB-RP