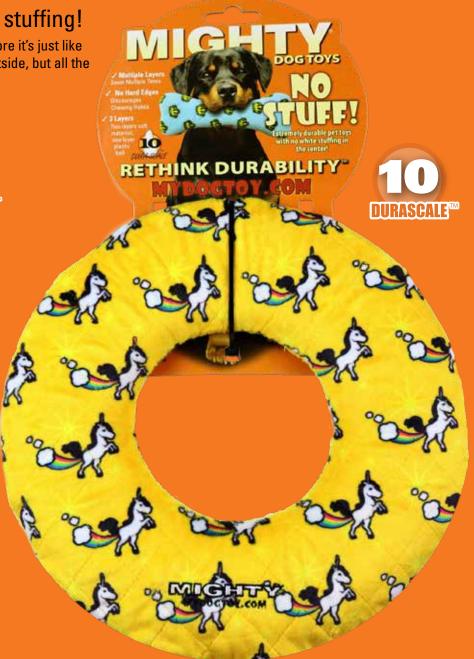

#### Mighty® No Stuff Rings contain **NO** white poly stuffing!

The core of each ring is tough and durable, so if your dog does get to the core it's just like having a whole new toy to play with! These toys may seem plush on the outside, but all the durability features are internal making them soft, yet MIGHTY® strong.