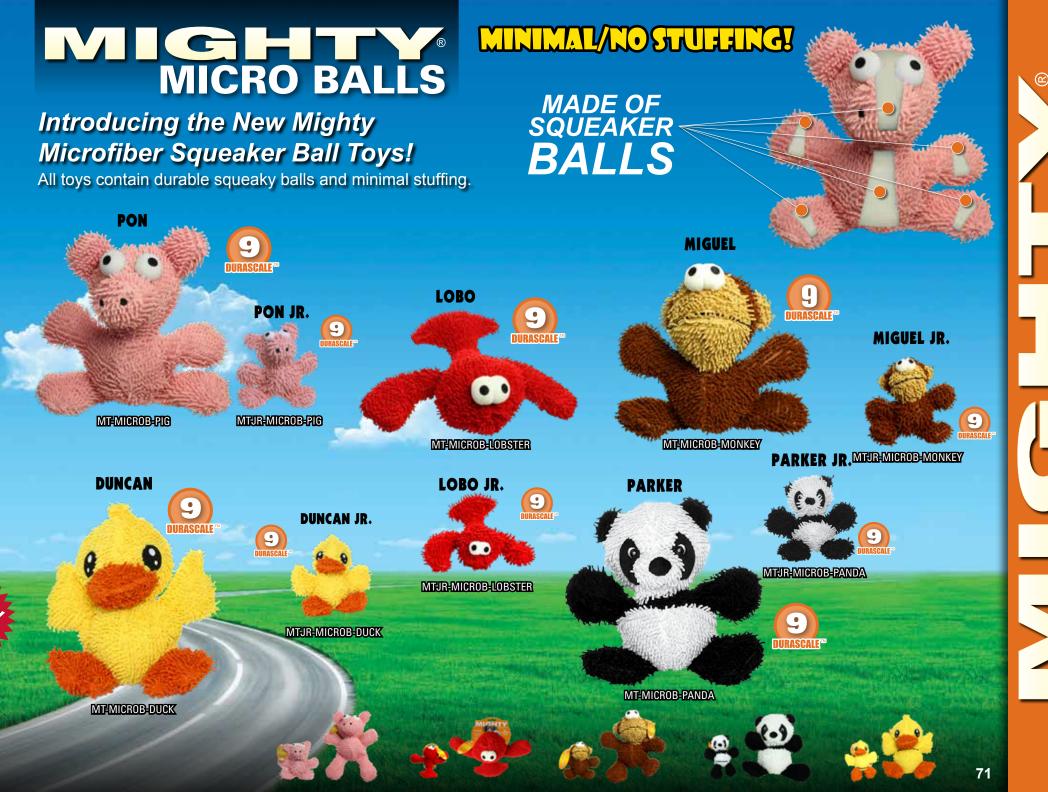

### MICROFIBER LINK **DURASCALE** MT-MICRO-LIZARD LINK JR.

### 

Microfiber Bigfoot and Jr. Microfiber Bigfoot More new Microfiber fun! Don't be fooled by the grumpy face, it's just a smile that's upside down!

#### **BIGFOOT**

MT-MICRO-BIGFOOT

#### Green Microfiber Frog and Lizard

Mighty super soft and Mighty super tough, this Mighty Microfiber toy is perfect for your Mighty dog.

#### FRANK

FRANK JR.

MTJR-MICRO-LIZARD

MTJR-MICRO-FROG

MT-MICRO-FROG

MT-MICROBM-PANDA

MT-MICROBM-DUCK