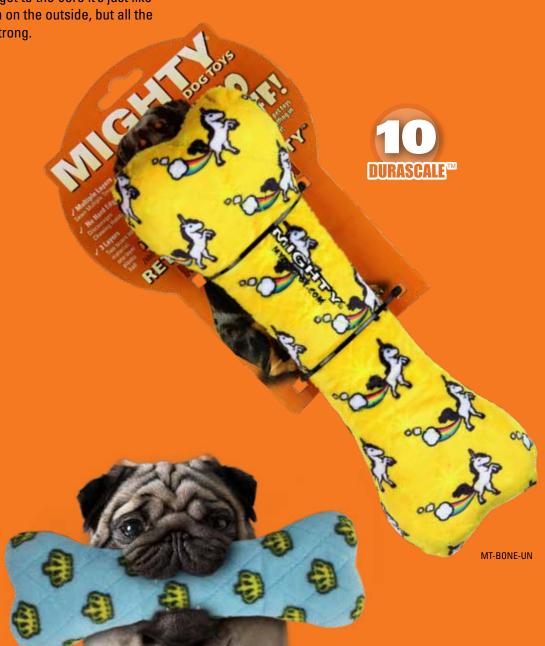

#### Mighty® Dog Toys *rethink durability* and approach it from a new angle.

Durability is created for each toy with multiple layers of flexible materials that move with the dog's teeth instead of tearing. Compared to other toys, Mighty® dog toys have no hard edges. The result is that these toys do not promote chewing—great when you're trying to discourage chewing habits.

These toys may seem plush on the outside, but all the durability features are internal making these toys soft, yet MIGHTY® strong.

**DURABLE SEAMS** 

All seams are located inside the toy to discourage chewing. Vulnerable seams are protected by sewing a flexible material over the edge of the seam.

#### Mighty® No Stuff Rings contain **NO** white poly stuffing!

The core of each ring is tough and durable, so if your dog does get to the core it's just like having a whole new toy to play with! These toys may seem plush on the outside, but all the durability features are internal making them soft, yet MIGHTY® strong.

#### Mighty® No Stuff Bones contain **NO** white poly stuffing!

The core of each bone is tough and durable, so if your dog does get to the core it's just like having a whole new toy to play with! These toys may seem plush on the outside, but all the