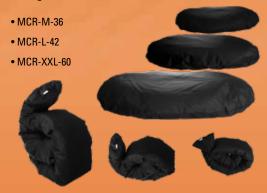

### EZ-いらん Multiple Layer Dog Beds™

#### Layer 1

Inner Layer of Soft Mesh Polyester

#### Layer 3

Protective Layer Plastic Coated Luggage Grade Material All New Fiber Filling

Each Layer Removable & Replaceable

#### Superior Comfort & Durability

The inner filler is 100% polyester fiber encapsulated in a tufted mesh polyester lining to prevent clumping or shifting. Designed for resilience and comfort.

Machine Washable
Durable Soft Fleece

The Mighty® Dog Bed Core is zippered so you can add or remove filling and customize the firmness of your dog's bed. The core is easily removable for washing and fits perfectly with Mighty Dog Bed Sheets.

#### Available in Four Colors and Three Sizes!

Customize your dog bed with four different color options! Because our sheets are sold separately, you can choose from Desert Tan, Sage Green, Midnight Blue and Wine Red to match your home decor, or simply give your pup a little variety.

#### **MEDIUM 36"**

COMP-BED-M-36-TAN

COMP-BED-M-36-GREEN

COMP-BED-M-36-BLUE

COMP-BED-M-36-RED

#### LARGE 42"

COMP-BED-L-42-TAN

COMP-BED-L-42-GREEN

COMP-BED-L-42-BLUE

COMP-BED-L-42-RED

## XX LARGE 60"

COMP-BED-XXL-60-TAN

COMP-BED-XXL-60-GREEN

COMP-BED-XXL-60-BLUE

COMP-BED-XXL-60-RED

- MSH-I -42-BI UF
- MSH-I -42-GRFFN
- MSH-L-42-RED
- MSH-L-42-TAN

- MSH-XXL-60-BLUE
- MSH-XXL-60-GREEN
- MSH-XXL-60-RED
- MSH-XXL-60-TAN