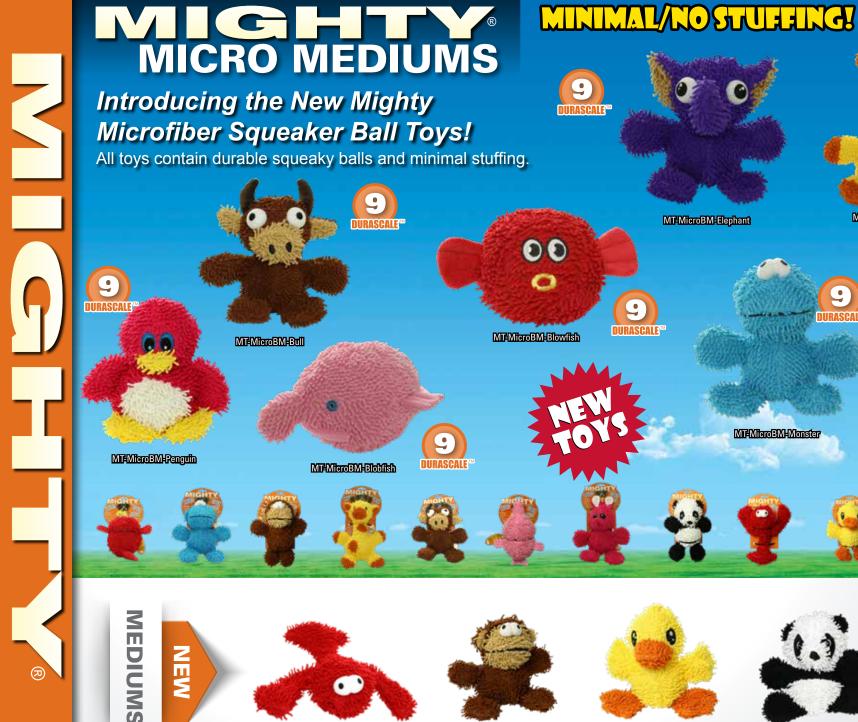

### MICH TO STUFF!

#### **2 LAYERS OF MATERIAL**

Each toy has up to two layers of material. One layer of heavy fleece and one layer of durable, luggage-grade material underneath. These two layers are what gives the toy its strength.

#### **2 TOYS IN 1**

There is no white stuffing because the inside of the toy is a plastic core in the same shape as the toy. If your dog removes the outer fleece covering, there's a whole new toy inside!

### HIGH DURABILITY AND QUALITY

Each toy incorporates quality materials that provide the highest level of durability.

#### MULTIPLE ROWS OF STITCHING

Two rows of crossstitching hold the two outer layers of the toy together, and when possible the inside seams are sewn up two more times.