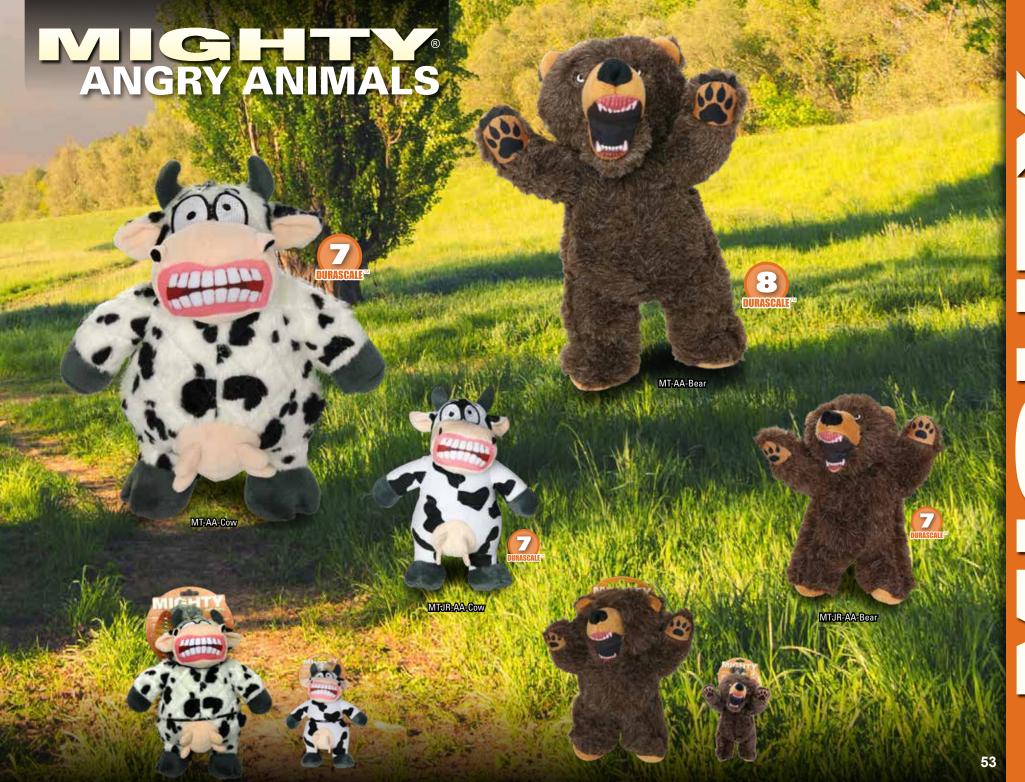

#### Mighty® Dog Toys *rethink durability* and approach it from a new angle.

Durability is created for each toy with multiple layers of flexible materials that move with the dog's teeth instead of tearing. Compared to other toys, Mighty® dog toys have no hard edges. The result is that these toys do not promote chewing—great when you're trying to discourage chewing habits.

These toys may seem plush on the outside, but all the durability features are internal making these toys soft, yet MIGHTY® strong.

**DURABLE SEAMS** 

All seams are located inside the toy to discourage chewing. Vulnerable seams are protected by sewing a flexible material over the edge of the seam.