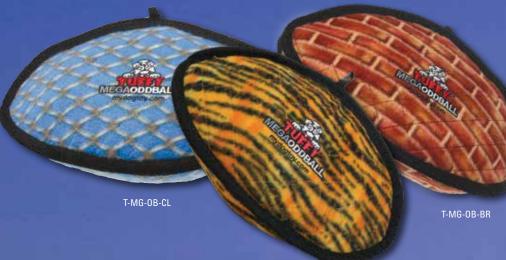

up to 3 rows of stitching. When possible, a protective webbing is added around the outer edge and sewn up to 3 more times.

## SEVEN LAYERS

Tuffy® MEGA toys can have up to 7 layers of material depending on the shape, size and style of the toy. Our MEGA series (depicted here) can have up to 3 layers of Luggage grade material. Certain layers of material are coated with a layer of plastic to hold the material fibers together. Finally, we use soft fleece for the outside layer.

## SQUEATTER SAFETY

Squeakers are sewn into material pockets inside the toy. This additional layer of safety can give you the time you need to safely remove the toy in the event your dog reaches the core of the toy.

gueaker

MEGARING

1-866-4-DogToy (364-869) • (480) 704-1700

## MEGA" RING



## MEGA" ODDBALL







T-MG-R-BR

MEGA™ JR RING

T-MG-JR-R-TG



MEGATE BOOMERANG











# MEGATURES CREATURES





## JERSEY SHORE PETE

This tough guy can outlast any dog. He's got a great fake orange tan with jet black stripes. Pete will take on multiple dogs in a game of tug-owar. Or head lock one at a time! Soft edges won't hurt gums, and it floats!





### OSCAR SCHWARZAGREATURE

Oscar's rock hard bod can take on any dog in a game of fetch or tug-o-war!! He'll be back... for more play time. Soft edges won't hurt gums, and it floats!

# OCEARCREATURES Washable & They Float!

9 TUFFSCALE

### THE GENERAL

Throw it and your dog will love bringing it back. This "Super Starfish" won't hurt your dog when thrown and is definitely backyard approved.

T-OC-STARFISH



## PURPLE PETE & LIL OSCAR

The large an