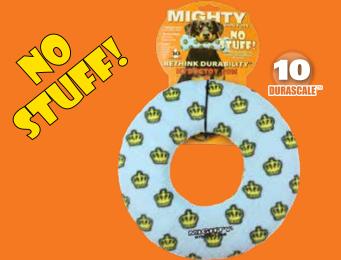

#### Mighty® No Stuff Rings contain **NO** white poly stuffing!

The core of each ring is tough and durable, so if your dog does get to the core it's just like having a whole new toy to play with! These toys may seem plush on the outside, but all the durability features are internal making them soft, yet MIGHTY® strong.