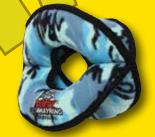

The 3 Way Tug will easily become your dog's favorite toy! Push, pull, toss and fetch have never been so fun, so bring a friend!

The 4 Way Ring is a new twist on a pooch's favorite toys - the ball and the ring! Its soft edges won't hurt your dog's teeth or gums.

T-U-4WR-CB

T-U-4WR-PL

T-U-4WR-RP

1-866-4-DogToy (364-869) • (480) 704-1700 13

14

They Float, Squeak & Are Machine Washable