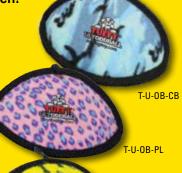

### JR ODDBALLS

For dogs that LOVE to fetch and catch!

The Ring has three squeakers and can be used for fetch or as a tug toy. Its soft edges won't hurt your dog's teeth or gums.

T-JR-R-YB

-JR-OB-PL

T-JR-OB-RP