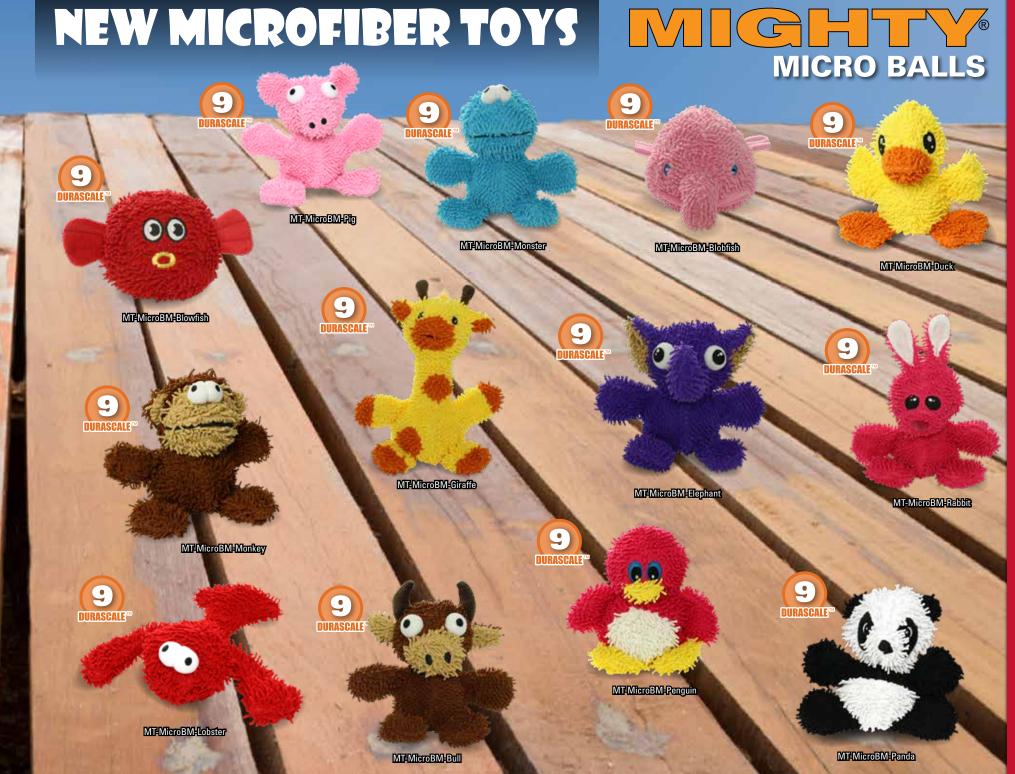

### MICROFIBER LINK **DURASCALE** MT-MICRO-LIZARD LINK JR.

### 

Microfiber Bigfoot and Jr. Microfiber Bigfoot More new Microfiber fun! Don't be fooled by the grumpy face, it's just a smile that's upside down!

#### **BIGFOOT**

MT-MICRO-BIGFOOT

#### Green Microfiber Frog and Lizard

Mighty super soft and Mighty super tough, this Mighty Microfiber toy is perfect for your Mighty dog.

#### FRANK

FRANK JR.

MTJR-MICRO-LIZARD

MTJR-MICRO-FROG

MT-MICRO-FROG

MT-MICROBM-PANDA

MT-MICROBM-DUCK