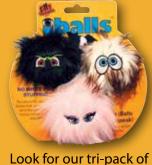

#### «Pink-i»

Although she may appear dainty, "Pink-i" can rough and tumble with the best of dogs! With quality construction, she's sure to give your pooch hours and hours of enjoyment.

Look for our tri-pack of extra small iBalls! The perfect gift for a pooch with many personalities!