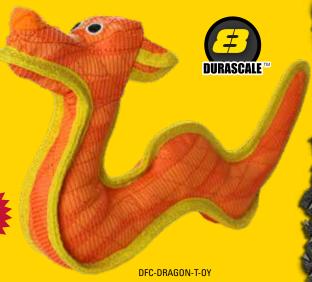

#### DRAGON

What do you call a dragon that won't stop talking about itself? A braggin' dragon, and these dragons are so tough they squeak!

at pig puns, when we are

so we're sure you won't be

boared, with squeakers!