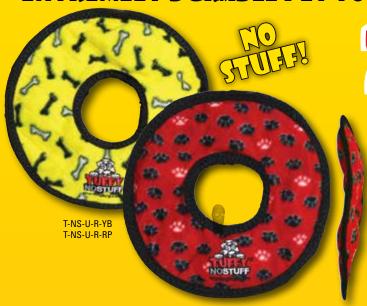

# TUFFY WITH NO STUFFY

### EXTREMELY DURABLE PET TOYS WITH MINIMAL/NO "STUFF" IN THE CENTER!

### TWO LAYERS OF MATERIAL

Tuffy® No-Stuff toys can have up to 2 layers of material depending on the shape, size and style of the toy. Our Ultimate series (depicted here) has 1 layer of Luggage grade material. Certain layers of material are coated with a layer of plastic to hold the material fibers together. Finally, we use soft fleece for the outside layer.