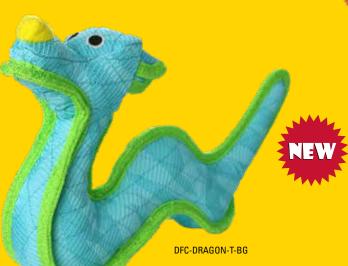

#### DRAGON

What do you call a dragon that won't stop talking about itself? A braggin' dragon, and these dragons are so tough they squeak!

at pig puns, when we are

so we're sure you won't be

boared, with squeakers!