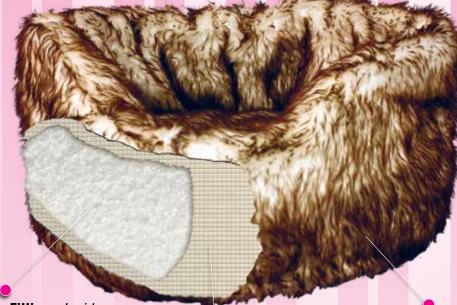

### EZ-いらん Multiple Layer Dog Beds™

#### Layer 1

Inner Layer of Soft Mesh Polyester

#### Layer 3

Protective Layer Plastic Coated Luggage Grade Material All New Fiber Filling

Each Layer Removable & Replaceable