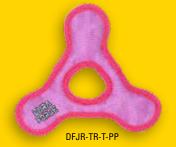

#### TRIANGLE RING

Its Triangle shape and durable construction make it one of the best toys you'll ever find. Contains three squeakers.

DF-TR-ZZ-RR

#### JR. TRIANGLE RING

A Jr. Triangle for medium to small sized dogs!

DF-TR-T-BG

DF-TR-T-PP

DF-TR-T-OY

**DURABLE WOVEN FIBER! SQUEAKS, FLOATS AND WASHABLE!** 