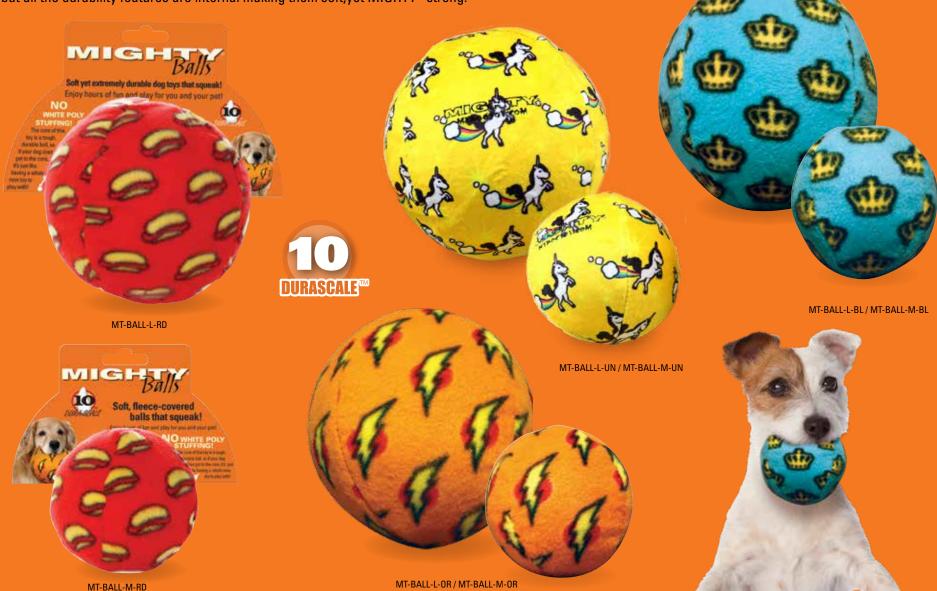

#### Mighty® No Stuff Balls contain **NO** white poly stuffing!

The core of the ball is a tough, durable ball, so if your dog does get to the core it's just like having a whole new toy to play with! These toys may seem plush on the outside, but all the durability features are internal making them soft,yet MIGHTY® strong.