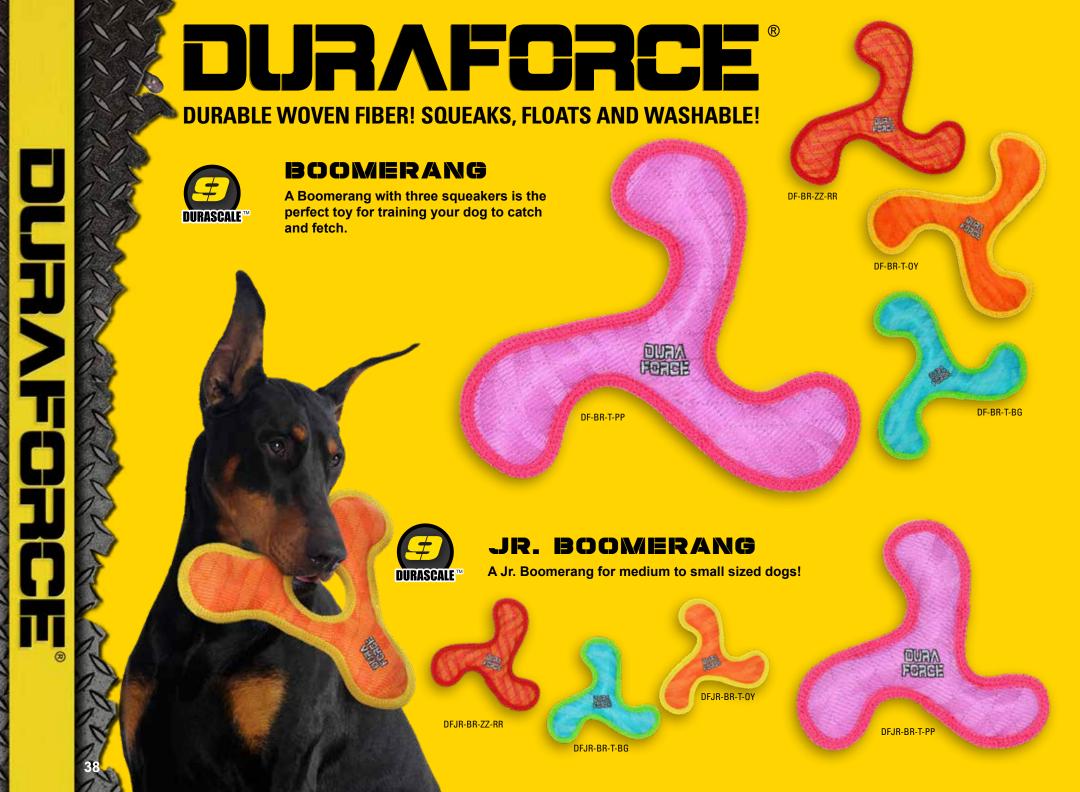

## DURAFORCE

**DURABLE WOVEN FIBER! SQUEAKS, FLOATS AND WASHABLE!** 

#### BOME

A Bone for the ages, with two squeakers, this toy becomes an instant classic for your best furry buddy.

#### JR. BONE

A Jr. Bone for medium to small sized dogs!