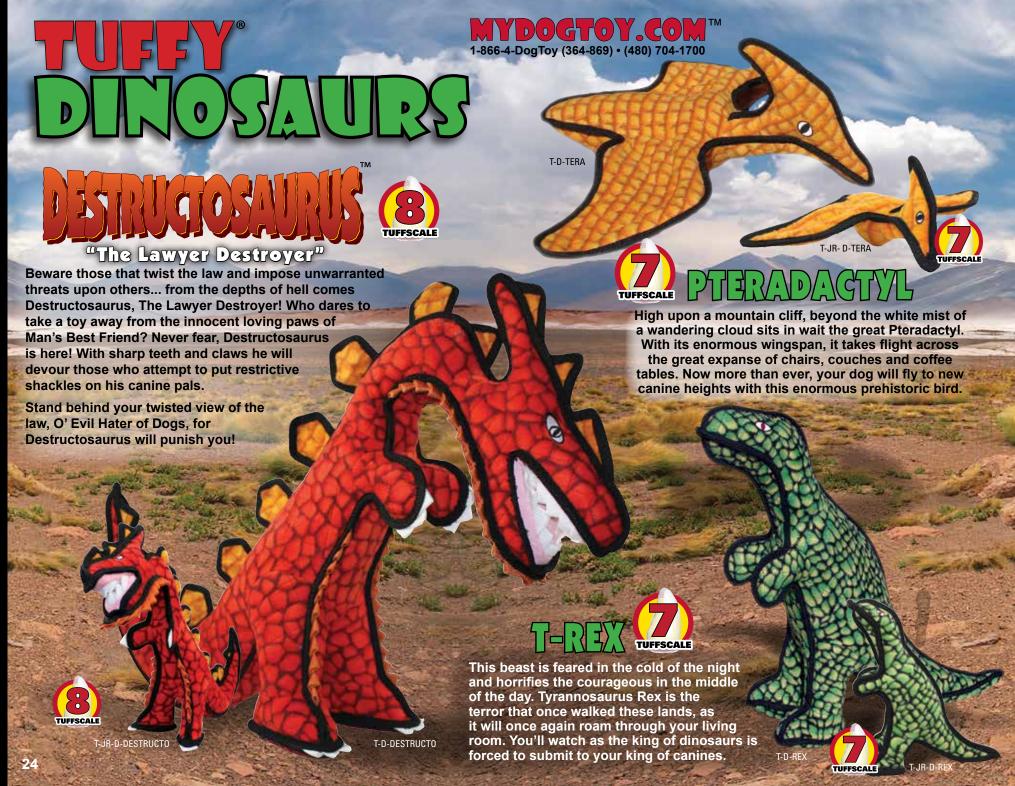

# TIGER TESTED - DOG APPROVED!

By far the "TUFF" est toy around. The Mega Tuffy is our strongest, most durable toy... Tiger tested and dog approved! Excellent for a game of fetch or multi-dog tug-o-war, these toys keep even the biggest dogs happy!

### SEVER ROWS OF STITCHING

Tuffy® MEGA toys can have up to 7 rows of stitching. The number of rows of stitching depends on the shape, size and style of the toy. Two directions of cross stitching hold the multiple layers together. Rows of stitching hold webbing around the material's edge, and the toy's parts are sewn together with up to 3 rows of stitching. When possible, a protective webbing is added around the outer edge and sewn up to 3 more times.

## SEVEN LAYERS

Tuffy® MEGA toys can have up to 7 layers of material depending on the shape, size and style of the toy. Our MEGA series (depicted here) can have up to 3 layers of Luggage grade material. Certain layers of material are coated with a layer of plastic to hold the material fibers together. Finally, we use soft fleece for the outside layer.

## SQUEATTER SAFETY

Squeakers are sewn into material pockets inside the toy. This additional layer of safety can give you the time you need to safely remove the toy in the event your dog reaches the core of the toy.