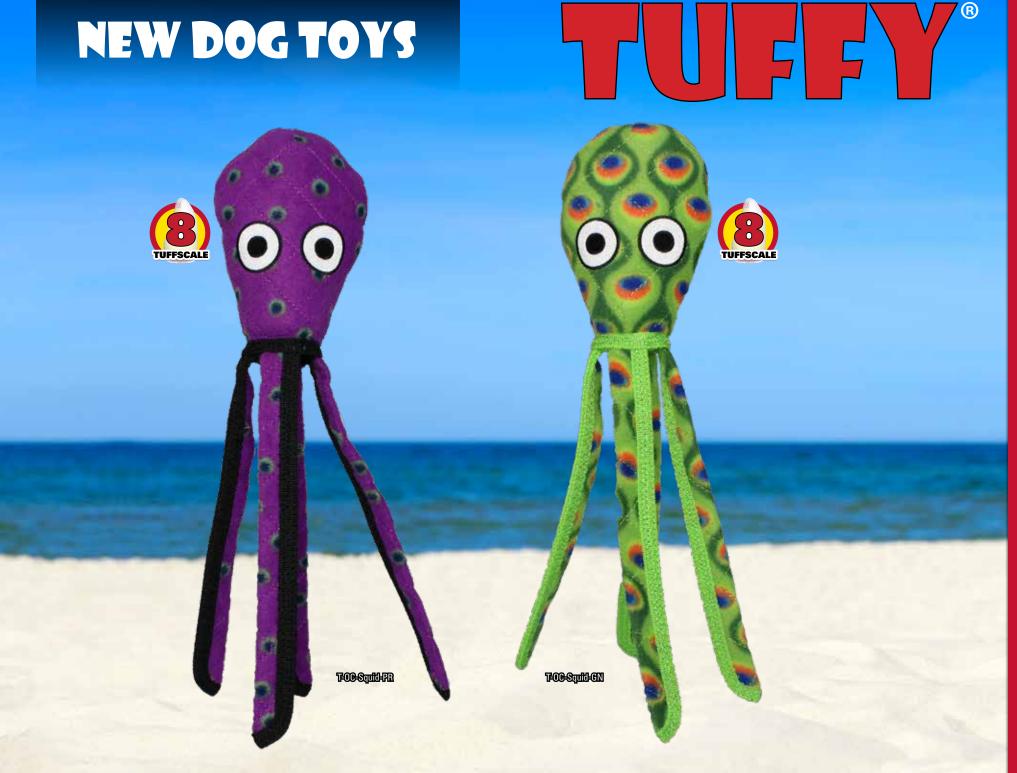

## PURPLE PETE & LIL OSCAR

The large and small Octopus are perfect for training your dog to catch and fetch. Watch them twirl in the air when you throw them and they are great for multiple dog tug-o-war. Just ask Pete and Oscar to lend a hand.

00

T-OC-LARGE-OCTOPUS

T-OC-SMALL-OCTOPUS

20