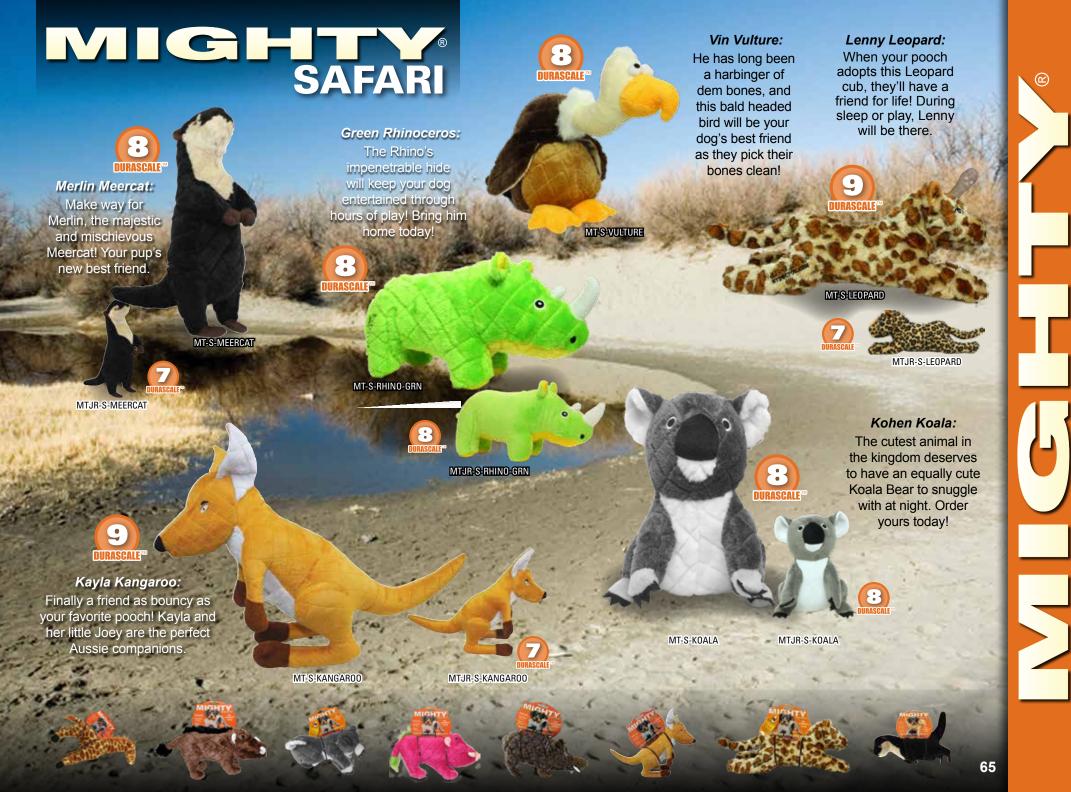

#### Mighty® Dog Toys *rethink durability* and approach it from a new angle.

Durability is created for each toy with multiple layers of flexible materials that move with the dog's teeth instead of tearing. Compared to other toys, Mighty® dog toys have no hard edges. The result is that these toys do not promote chewing—great when you're trying to discourage chewing habits.

These toys may seem plush on the outside, but all the durability features are internal making these toys soft, yet MIGHTY® strong.

**DURABLE SEAMS** 

All seams are located inside the toy to discourage chewing. Vulnerable seams are protected by sewing a flexible material over the edge of the seam.

### 4 ROWS OF STITCHING

All material seams have multiple rows of stitching, are covered with a layer of soft, flexible material and sewn together with more rows of stitching, creating a soft and durable toy with no hard edges! UPTO

### 2 LAYERS OF MATERIAL

Outside layer is made of a tight-woven sherpa-style fleece – the result is good flexibility with high durability. Inside material is made of tight-woven brushed fleece of the heaviest weight and highest durability.