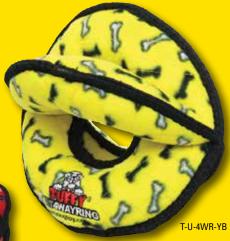

The 3 Way Tug will easily become your dog's favorite toy! Push, pull, toss and fetch have never been so fun, so bring a friend!

The 4 Way Ring is a new twist on a pooch's favorite toys - the ball and the ring! Its soft edges won't hurt your dog's teeth or gums.

T-U-4WR-CB

T-U-4WR-PL

T-U-4WR-RP

1-866-4-DogToy (364-869) • (480) 704-1700 13

14

They Float, Squeak & Are Machine Washable