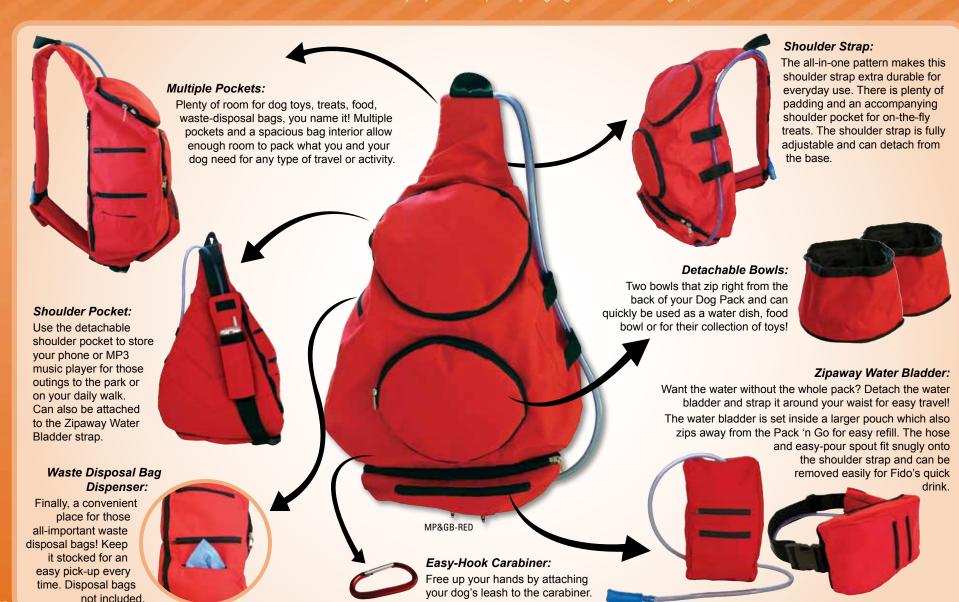

## Pack 'n Go DOG PACK

A durable shoulder pack with premium attachments and plenty of room for you and your dog's needs while out in the park, on a beautiful hike or on an everyday walk. Keep everything together for those long trips and car rides as well!