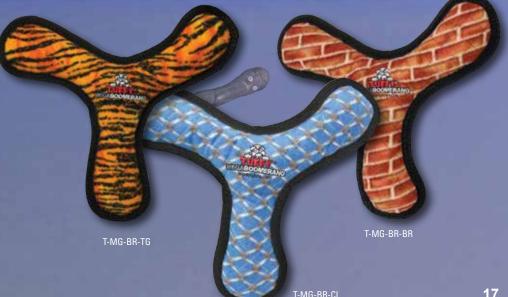

added around the outer edge and sewn up to 3 more times.

## SEVEN LAYERS

Tuffy® MEGA toys can have up to 7 layers of material depending on the shape, size and style of the toy. Our MEGA series (depicted here) can have up to 3 layers of Luggage grade material. Certain layers of material are coated with a layer of plastic to hold the material fibers together. Finally, we use soft fleece for the outside layer.

## SQUEATTER SAFETY

Squeakers are sewn into material pockets inside the toy. This additional layer of safety can give you the time you need to safely remove the toy in the event your dog reaches the core of the toy.

gueaker

MEGARING

1-866-4-DogToy (364-869) • (480) 704-1700

## MEGA" RING



## MEGA" ODDBALL







T-MG-R-BR

MEGA™ JR RING

T-MG-JR-R-TG



MEGATE BOOMERANG











# MEGATURES CREATURES





## JERSEY SHORE PETE

This tough guy can outlast any dog. He's got a great fake orange tan with jet black stripes. Pete will take on multiple dogs in a game of tug-owar. Or head lock one at a time! Soft edges won't hurt gums, and it floats!





### OSCAR SCHWARZAGREATURE

Oscar's rock hard bod can take on any dog in a game of fetch or tug-o-war!! He'll be back... for more play time. Soft edges won't hurt gums, and it floats!

# OCEARCREATURES Washable & They Float!

9 TUFFSCALE

### THE GENERAL

Throw it and your dog will love bringing it back. This "Super Starfish" won't hurt your dog when thrown and is definitely backyard approved.

T-OC-STARFISH



## PURPLE PETE & LIL OSCAR

The large and small Octopus are perfect for training your dog to catch and fet