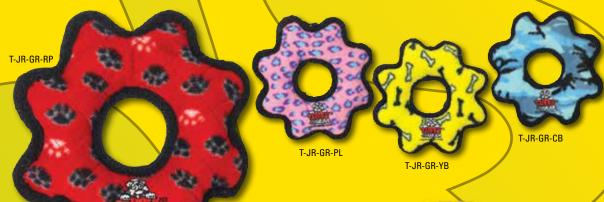

### JR ODDBALLS

For dogs that LOVE to fetch and catch!

The Ring has three squeakers and can be used for fetch or as a tug toy. Its soft edges won't hurt your dog's teeth or gums.

T-JR-R-YB

-JR-OB-PL

T-JR-OB-RP