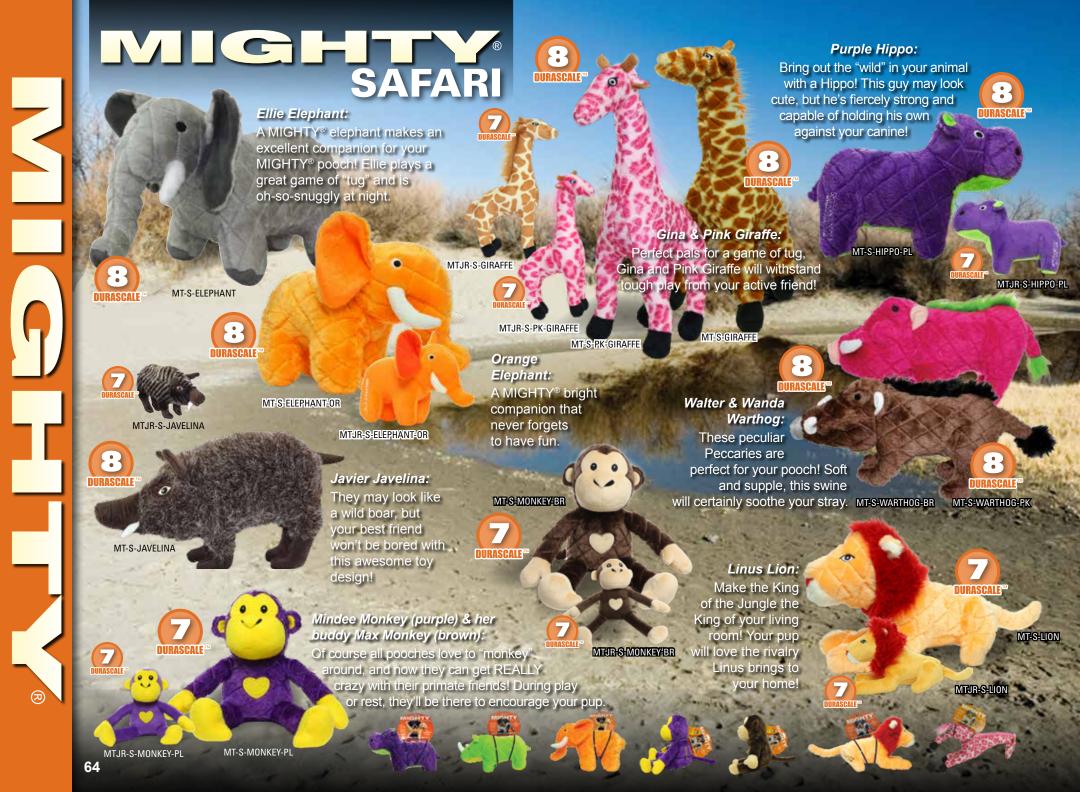

#### Mighty® Dog Toys *rethink durability* and approach it from a new angle.

Durability is created for each toy with multiple layers of flexible materials that move with the dog's teeth instead of tearing. Compared to other toys, Mighty® dog toys have no hard edges. The result is that these toys do not promote chewing—great when you're trying to discourage chewing habits.

These toys may seem plush on the outside, but all the durability features are internal making these toys soft, yet MIGHTY® strong.

**DURABLE SEAMS** 

All seams are located inside the toy to discourage chewing. Vulnerable seams are protected by sewing a flexible material over the edge of the seam.

### 4 ROWS OF STITCHING

All material seams have multiple rows of stitching, are covered with a layer of soft, flexible material and sewn together with more rows of stitching, creating a soft and durable toy with no hard edges! UPTO

### 2 LAYERS OF MATERIAL

Outside layer is made of a tight-woven sherpa-style fleece – the result is good flexibility with high durability. Inside material is made of tight-woven brushed fleece of the heaviest weight and highest durability.