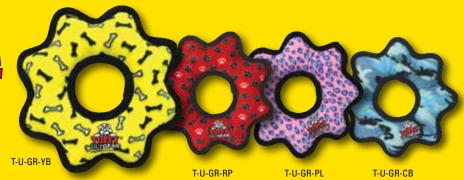

The Ring has four squeakers and has soft edges so it won't hurt your dog's teeth or gums, making it a great toy for fetch or a game of tug.

T-U-R-CB

This Flyer has one squeaker and is the perfect toy for training your dog to catch and fetch. Its soft fleece and durable construction make it the safest disc you'll find.

The 3 Way Tug will easily become your dog's favorite toy! Push, pull, toss and fetch have never been so fun, so bring a friend!

The 4 Way Ring is a new twist on a pooch's favorite toys - the ball and the ring! Its soft edges won't hurt your dog's teeth or gums.

T-U-4WR-CB

T-U-4WR-PL

T-U-4WR-RP

1-866-4-DogToy (364-869) • (480) 704-1700 13

14

They Float, Squeak & Are Machine Washable