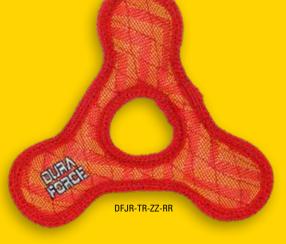

#### TRIANGLE RING

Its Triangle shape and durable construction make it one of the best toys you'll ever find. Contains three squeakers.

DF-TR-ZZ-RR