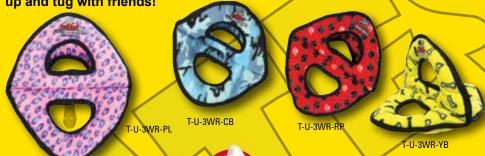

### **BOOMERANG**

Squeeze one of the squeakers and then throw it! Your dog will love to bring it back. If you have two dogs, each one can pull on an arm while you safely hold on to the other.

The 3 Way Ring has a unique shape that makes it easy for dogs to pick up and tug with friends!

### GEAR RING

The fun "gear" shape of these toys makes for a fun game of tug-n-pull with multiple partners!