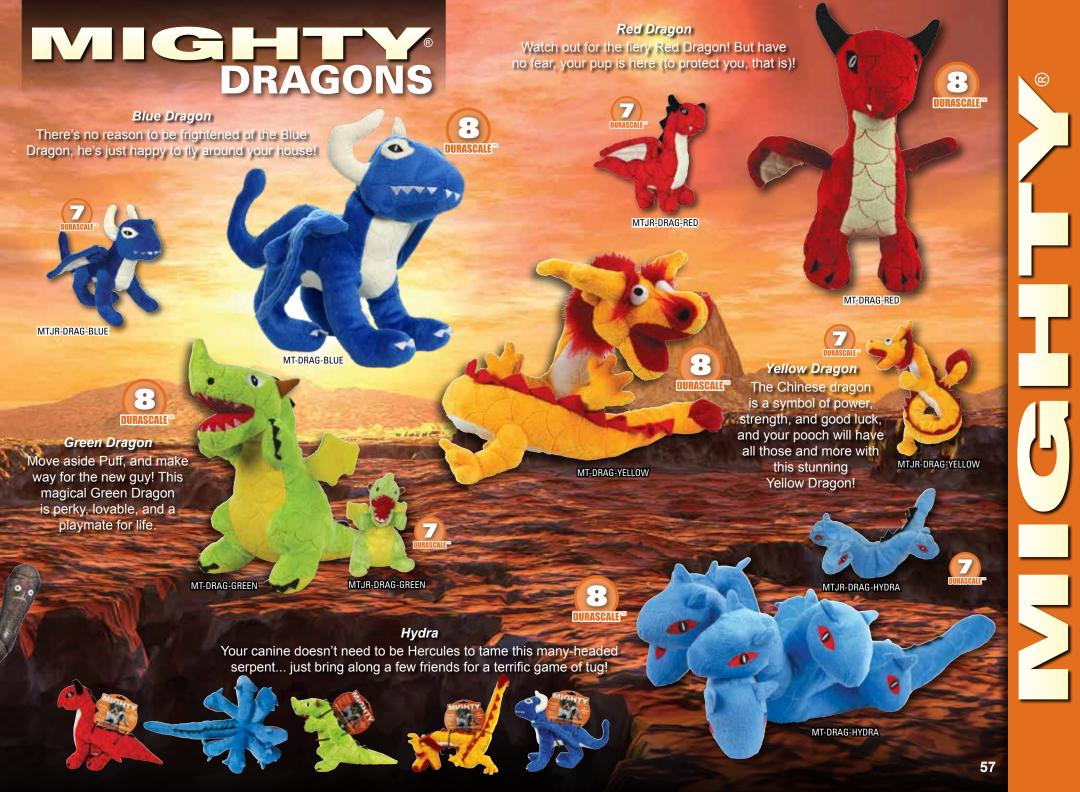

#### Mighty® Dog Toys *rethink durability* and approach it from a new angle.

Durability is created for each toy with multiple layers of flexible materials that move with the dog's teeth instead of tearing. Compared to other toys, Mighty® dog toys have no hard edges. The result is that these toys do not promote chewing—great when you're trying to discourage chewing habits.

These toys may seem plush on the outside, but all the durability features are internal making these toys soft, yet MIGHTY® strong.

**DURABLE SEAMS** 

All seams are located inside the toy to discourage chewing. Vulnerable seams are protected by sewing a flexible material over the edge of the seam.