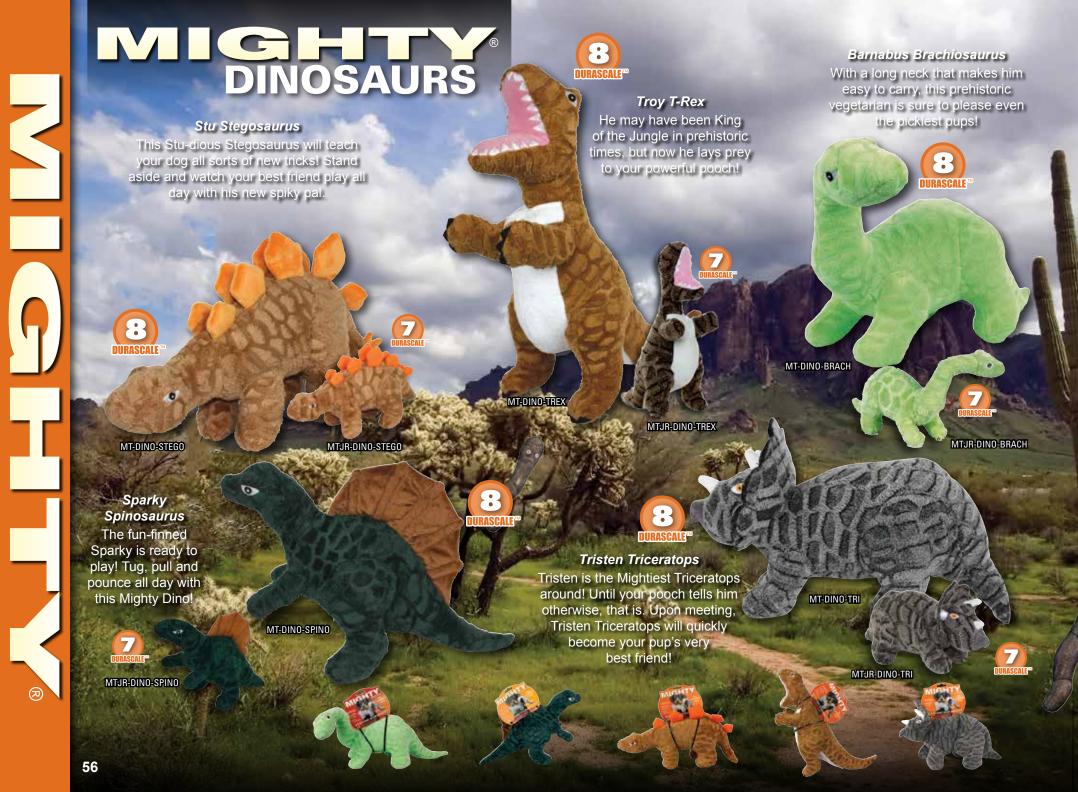

#### Mighty® Dog Toys *rethink durability* and approach it from a new angle.

Durability is created for each toy with multiple layers of flexible materials that move with the dog's teeth instead of tearing. Compared to other toys, Mighty® dog toys have no hard edges. The result is that these toys do not promote chewing—great when you're trying to discourage chewing habits.

These toys may seem plush on the outside, but all the durability features are internal making these toys soft, yet MIGHTY® strong.

**DURABLE SEAMS** 

All seams are located inside the toy to discourage chewing. Vulnerable seams are protected by sewing a flexible material over the edge of the seam.