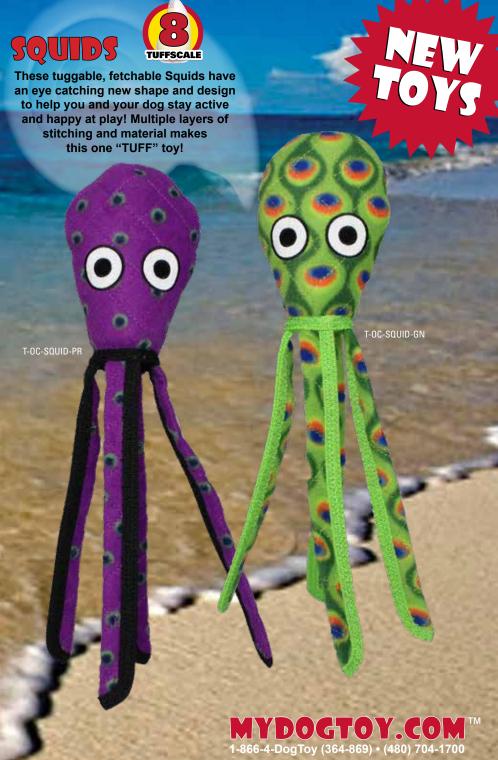

## PURPLE PETE & LIL OSCAR

The large and small Octopus are perfect for training your dog to catch and fetch. Watch them twirl in the air when you throw them and they are great for multiple dog tug-o-war. Just ask Pete and Oscar to lend a hand.

00

T-OC-LARGE-OCTOPUS

T-OC-SMALL-OCTOPUS

20