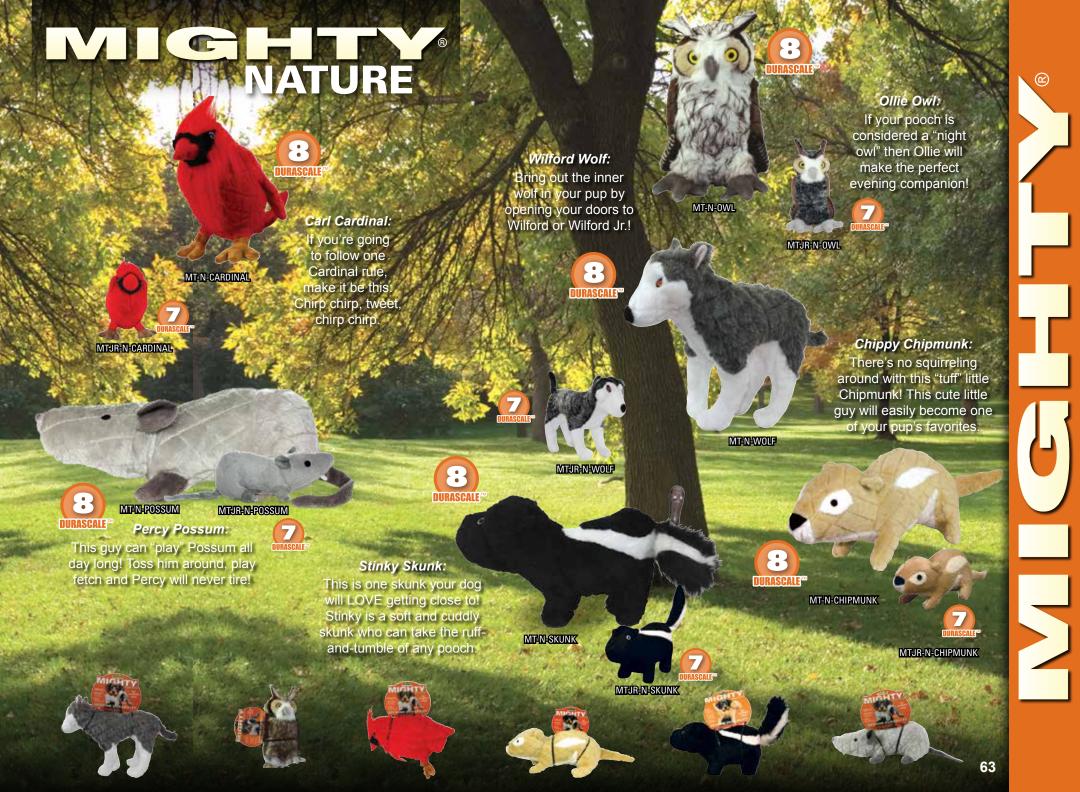

#### Mighty® Dog Toys *rethink durability* and approach it from a new angle.

Durability is created for each toy with multiple layers of flexible materials that move with the dog's teeth instead of tearing. Compared to other toys, Mighty® dog toys have no hard edges. The result is that these toys do not promote chewing—great when you're trying to discourage chewing habits.

These toys may seem plush on the outside, but all the durability features are internal making these toys soft, yet MIGHTY® strong.

**DURABLE SEAMS** 

All seams are located inside the toy to discourage chewing. Vulnerable seams are protected by sewing a flexible material over the edge of the seam.

### 4 ROWS OF STITCHING

All material seams have multiple rows of stitching, are covered with a layer of soft, flexible material and sewn together with more rows of stitching, creating a soft and durable toy with no hard edges! UPTO

### 2 LAYERS OF MATERIAL

Outside layer is made of a tight-woven sherpa-style fleece – the result is good flexibility with high durability. Inside material is made of tight-woven brushed fleece of the heaviest weight and highest durability.