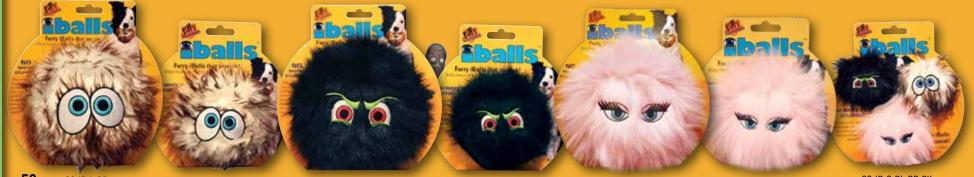

## Pha S

Your pooch will absolutely LOVE his or her own set of furry iBalls™! These fluffy balls come in three sizes to match a dog of any shape and size, and will set them rolling with their entertaining eyes, fluffy fur and squeaky squawks! *Silly Squeakers*® are a line of fun, creative and hilarious vinyl squeaky toys that are sure to have everyone talking. We pushed the limits of our imagination to bring you this series of one-of-a-kind toys. They are sure to bring you and your dog tons of fun and laughter!

#### «Pink-i»

Although she may appear dainty, "Pink-i" can rough and tumble with the best of dogs! With quality construction, she's sure to give your pooch hours and hours of enjoyment.

Look for our tri-pack of extra small iBalls! The perfect gift for a pooch with many personalities!

#### "Black-i"

Want a sure way to please your best friend? Give him a "Black-i"! This soft and durable iBall will please you AND your dog by giving you both play-time and laughter.

**50** SS-IB-L-BR SS-IB-M-BR SS-IB-L-BL SS-IB-M-BL SS-IB-L-PK SS-IB-M-PK SS-IB-S-BL-BR-PK