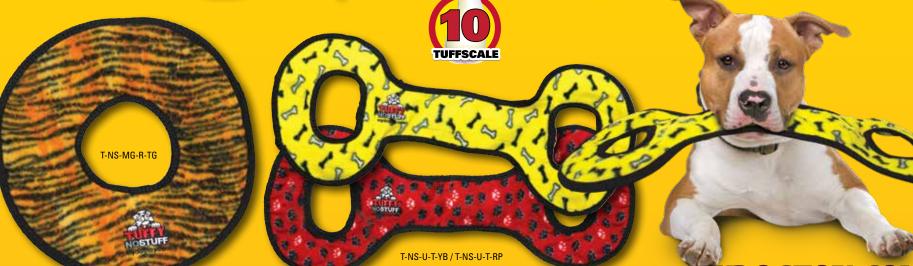

# TIGER TESTED - DOG APPROVED!

By far the "TUFF" est toy around. The Mega Tuffy is our strongest, most durable toy... Tiger tested and dog approved! Excellent for a game of fetch or multi-dog tug-o-war, these toys keep even the biggest dogs happy!

### SEVER ROWS OF STITCHING

Tuffy® MEGA toys can have up to 7 rows of stitching. The number of rows of stitching depends on the shape, size and style of the toy. Two directions of cross stitching hold the multiple layers together. Rows of stitching hold webbing around the material's edge, and the toy's parts are sewn together with up to 3 rows of stitching. When possible, a protective webbing is added around the outer edge and sewn up to 3 more times.

## SEVEN LAYERS

Tuffy® MEGA toys can have up to 7 layers of material depending on the shape, size and style of the toy. Our MEGA series (depicted here) can have up to 3 layers of Luggage grade material. Certain layers of material are coated with a layer of plastic to hold the material fibers together. Finally, we use soft fleece for the outside layer.