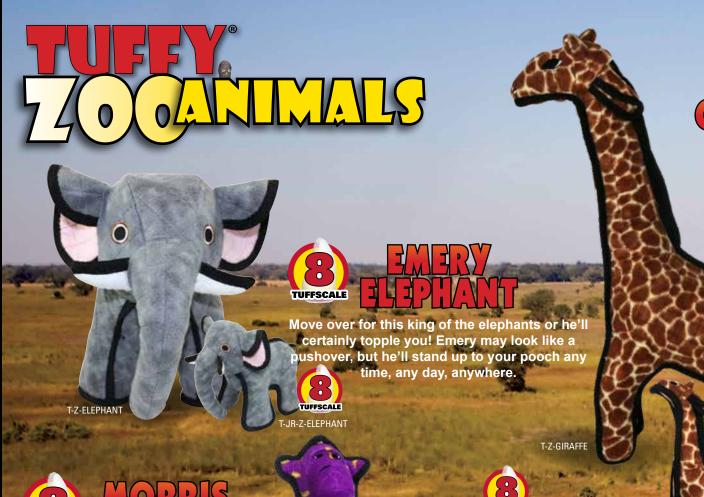

## TUFFSCALE

**Everyone beat your fists** against your chest for **Morris Monkey!** Your best pal will go bananas over this mischievous monkey!

1-866-4-DogToy (364-869) • (480) 704-1700

T-JR-Z-MONKEY

T-JR-Z-GIRAFFE

## TUFFSCALE

Pull up your britches for this perfectly prim penguin! He'll teach your pooch proper play behavior - a perfect pal for any pup.

T-Z-PENGUIN

This Giraffe is larger than most dogs and will present a challenge to any canine who dares to go up against it! The Giraffe will be a lifetime companion and will withstand even the "tuffest" of dog breeds!