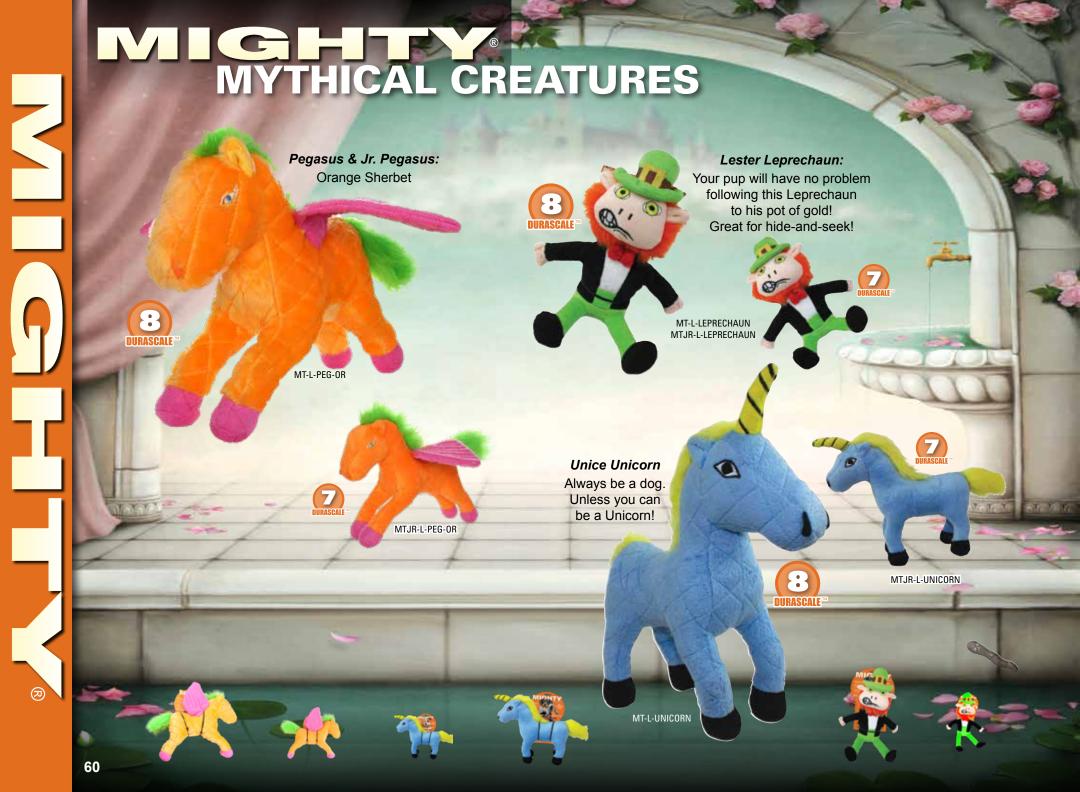

#### Sammy McSnapper:

Sammy McSnapper is great for fetch in or out of the water, and best of all, this fish won't snap back!

MTJR-0-FISH

DURASCALE\*

MT-0-SEAHORSE

#### There will be a sea of drool from your pooch when he saddles up with Sarafina and takes him for a

Sarafina Seahorse:

ride in your living room!

#### Paco Prawn:

The party never ends when Paco's on your pooch's pallet! Play hard and relax after a fun day with this persnickety prawn.

MTJR-0-PRAWN