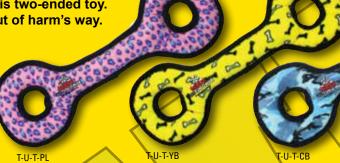

For dogs that like to fetch, tug and whip their toys back and forth.

For dogs that LOVE to fetch and catch!

T-U-OB-YB

1-866-4-DogToy (364-869) • (480) 704-1700

12

T-U-FL-CB

Great fun for everyone, and it squeaks. Two dogs can play all day with this two-ended toy. Also great for dog owners that like to play rough and keep their hands out of harm's way.

### TUG-O-GEAR

Great fun for everyone, and it squeaks. Two dogs can play all day with this two ended toy. Also great for dog owners that like to play rough and keep their hands out of harm's way.