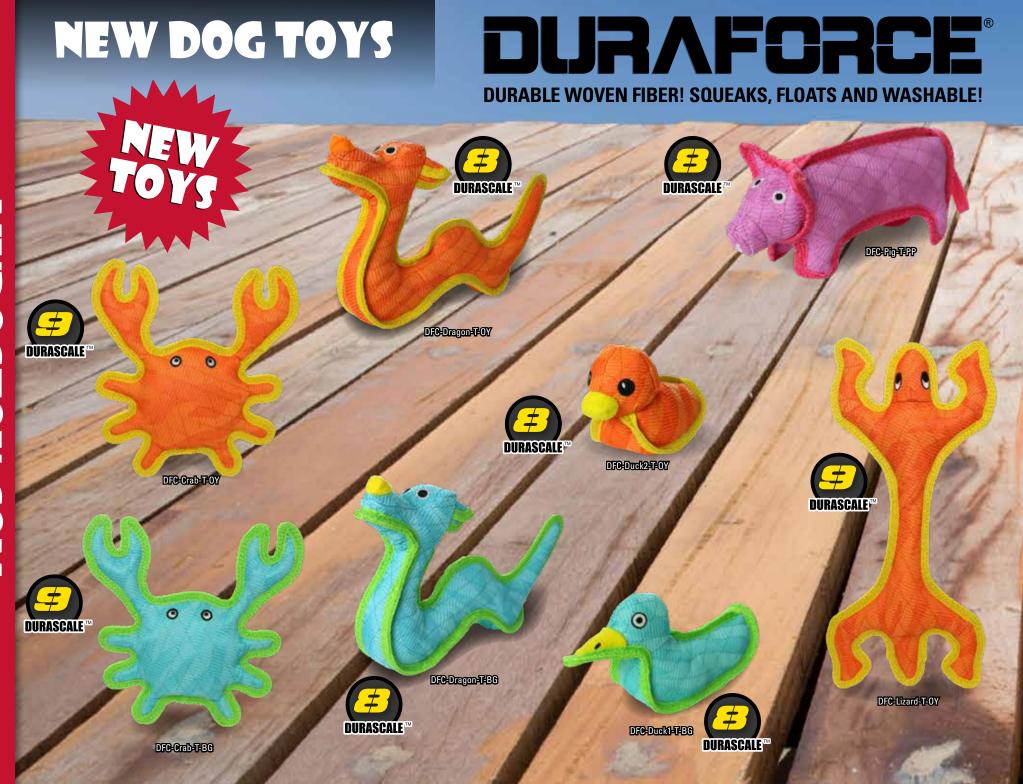

## NEW DOG TOYS

## DURAFORCE

**DURABLE WOVEN FIBER! SQUEAKS, FLOATS AND WASHABLE!** 

#### CRAB

Why did the crab go to jail? Because he was pinching too much! But these crabs, squeakers and all, won't pinch your pooch.

DFC-CRAB-T-BG

DFC-CRAB-T-OY

#### **DUCK2**

This duck will have you playing with your dog at the quack of dawn! Squeaker included.

Release the Quackin! Squeaker included to help quack up your best friend.

#### DRAGON

What do you call a dragon that won't stop talking about itself? A braggin' dragon, and these dragons are so tough they squeak!

at pig puns, when we are

so we're sure you won't be

boared, with squeakers!

hogging all the best dog toys,

DFC-LIZARD-T-0Y

LIZARD

No reptile dysfunction here.

Lots of play time with this

squeaky lizard!