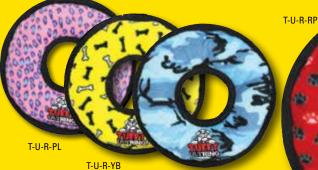

The Ring has four squeakers and has soft edges so it won't hurt your dog's teeth or gums, making it a great toy for fetch or a game of tug.

T-U-R-CB

This Flyer has one squeaker and is the perfect toy for training your dog to catch and fetch. Its soft fleece and durable construction make it the safest disc you'll find.

The 3 Way Tug will easily become your dog's favorite toy! Push, pull, toss and fetch have never been so fun, so bring a friend!

The 4 Way Ring is a new twist on a pooch's favorite toys - the ball and the ring! Its soft edges won't hurt your dog's teeth or gums.