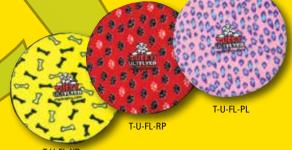

The Ring has four squeakers and has soft edges so it won't hurt your dog's teeth or gums, making it a great toy for fetch or a game of tug.

T-U-R-CB

This Flyer has one squeaker and is the perfect toy for training your dog to catch and fetch. Its soft fleece and durable construction make it the safest disc you'll find.

For dogs that like to fetch, tug and whip their toys back and forth.

For dogs that LOVE to fetch and catch!

T-U-OB-YB

1-866-4-DogToy (364-869) • (480) 704-1700

12

T-U-FL-CB

Great fun for everyone, and it squeaks. Two dogs can play all day with this two-ended toy. Also great for dog owners that like to play rough and keep their hands out of harm's way.