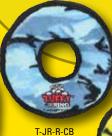

T-JR-OB-YB

Same great bone with a new design! TUFFSCALE

T-JR-B2-YB T-JR-B2-CB

10

For dogs that like to play, tug and whip their toys back and forth.