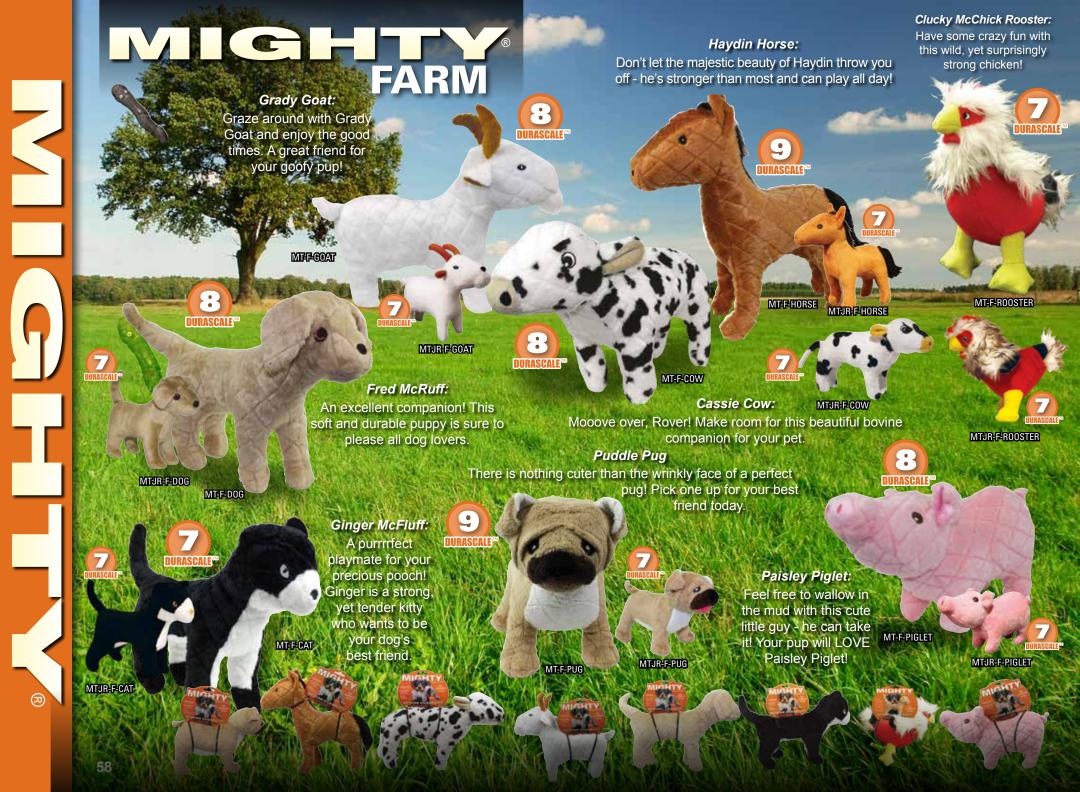

#### Mighty® Dog Toys *rethink durability* and approach it from a new angle.

Durability is created for each toy with multiple layers of flexible materials that move with the dog's teeth instead of tearing. Compared to other toys, Mighty® dog toys have no hard edges. The result is that these toys do not promote chewing—great when you're trying to discourage chewing habits.

These toys may seem plush on the outside, but all the durability features are internal making these toys soft, yet MIGHTY® strong.

**DURABLE SEAMS** 

All seams are located inside the toy to discourage chewing. Vulnerable seams are protected by sewing a flexible material over the edge of the seam.