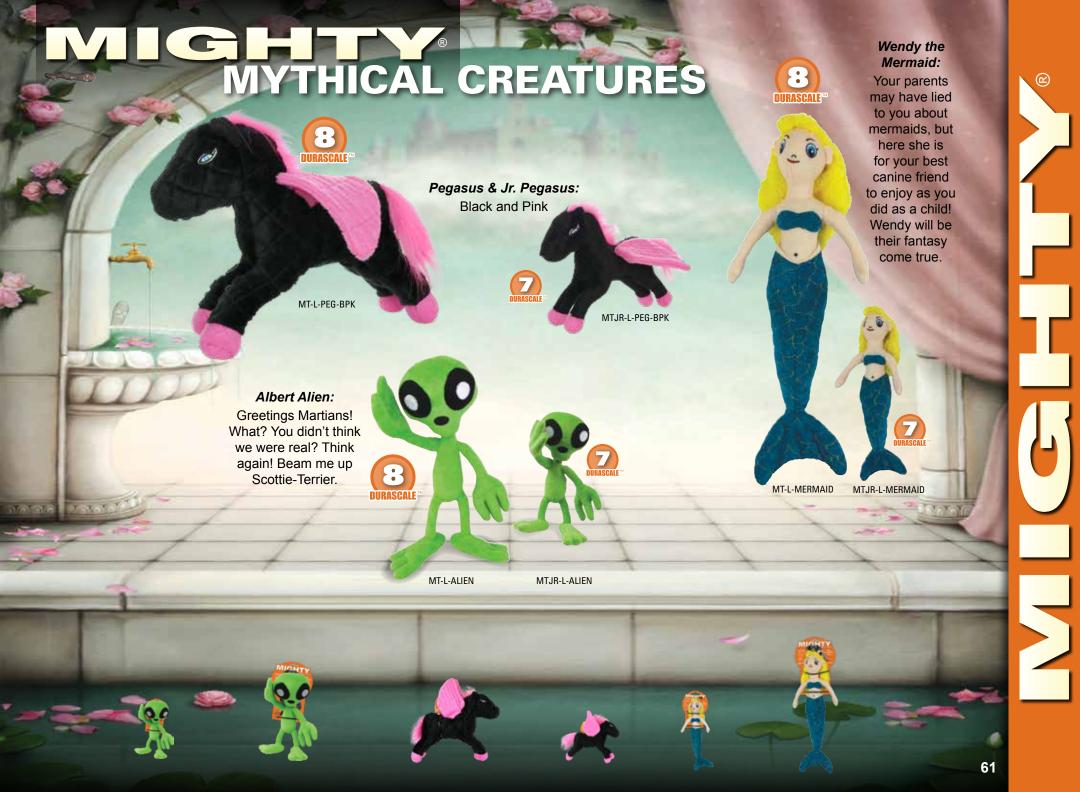

#### **Dolly Dolphin:**

Not only known for their intelligence, the dolphin also makes a perfect friend for your canine companion! Fetch, tug and a nighttime pillow are all possible with Dolly Dolphin.

MTJR-0-DOLPHIN

MT-0-HAMMERHEAD

Hold on to your reels! This shark is one "tuff" bad-boy of the ocean. Fun games of fetch and tug-o-war will make Hunter one awesome catch!

Hunter Hammerhead:

MTJR-O-GOLDFISH

MT-0-GOLDFISH

Gideon Goldfish: Something smells fishy... Oh! It must be Gideon Goldfish! This perfectly plush fish will be an everlasting friend.

MT-0-D0LPHIN