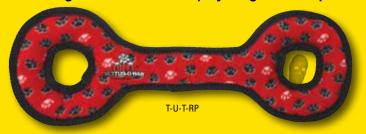

### TUG-O-GEAR

Great fun for everyone, and it squeaks. Two dogs can play all day with this two ended toy. Also great for dog owners that like to play rough and keep their hands out of harm's way.