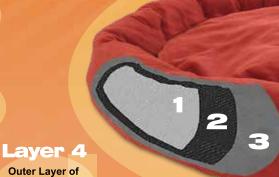

#### Layer 1

Inner Layer of Soft Mesh Polyester

#### Layer 3

Protective Layer Plastic Coated Luggage Grade Material All New Fiber Filling

Each Layer Removable & Replaceable