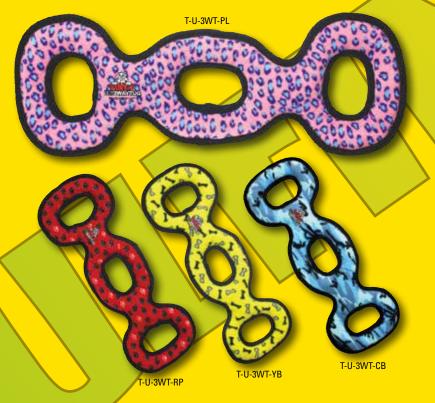

The 3 Way Tug will easily become your dog's favorite toy! Push, pull, toss and fetch have never been so fun, so bring a friend!

The 4 Way Ring is a new twist on a pooch's favorite toys - the ball and the ring! Its soft edges won't hurt your dog's teeth or gums.

T-U-4WR-CB

T-U-4WR-PL

T-U-4WR-RP

1-866-4-DogToy (364-869) • (480) 704-1700 13

14

They Float, Squeak & Are Machine Washable