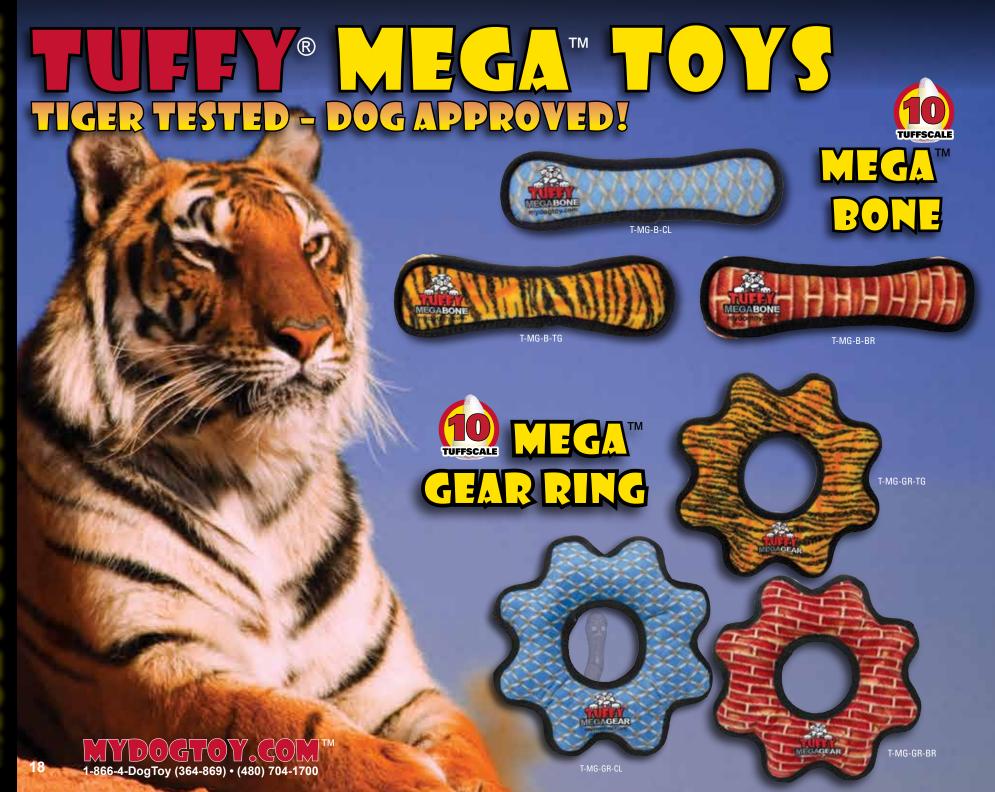

# TIGER TESTED - DOG APPROVED!

By far the "TUFF" est toy around. The Mega Tuffy is our strongest, most durable toy... Tiger tested and dog approved! Excellent for a game of fetch or multi-dog tug-o-war, these toys keep even the biggest dogs happy!

### SEVER ROWS OF STITCHING

Tuffy® MEGA toys can have up to 7 rows of stitching. The number of rows of stitching depends on the shape, size and style of the toy. Two directions of cross stitching hold the multiple layers together. Rows of stitching hold webbing around the material's edge, and the toy's parts are sewn together with up to 3 rows of stitching. When possible, a protective webbing is added around the outer edge and sewn up to 3 more times.

## SEVEN LAYERS

Tuffy® MEGA toys can have up to 7 layers of material depending on the shape, size and style of the toy. Our MEGA series (depicted here) can have up to 3 layers of Luggage grade material. Certain layers of material are coated with a layer of plastic to hold the material fibers together. Finally, we use soft fleece for the outside layer.

## SQUEATTER SAFETY

Squeakers are sewn into material pockets inside the toy. This additional layer of safety can give you the time you need to safely remove the toy in the event your dog reaches the core of the toy.

## MEGA" RING