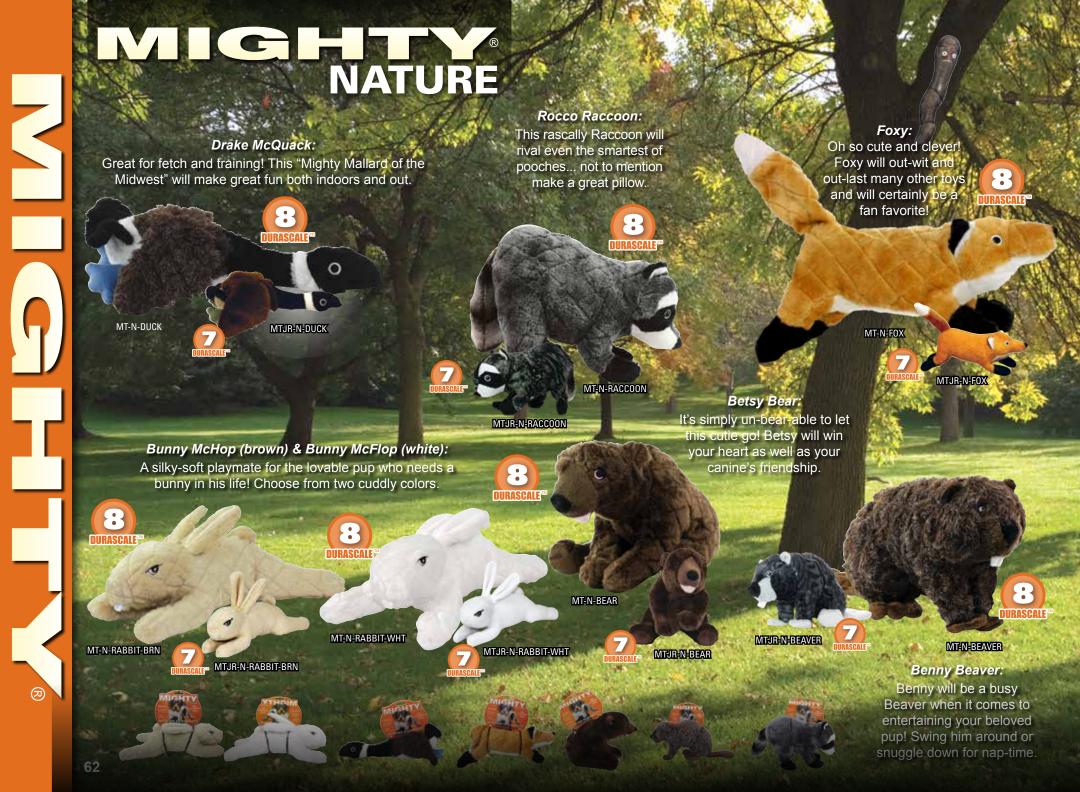

#### Mighty® Dog Toys *rethink durability* and approach it from a new angle.

Durability is created for each toy with multiple layers of flexible materials that move with the dog's teeth instead of tearing. Compared to other toys, Mighty® dog toys have no hard edges. The result is that these toys do not promote chewing—great when you're trying to discourage chewing habits.

These toys may seem plush on the outside, but all the durability features are internal making these toys soft, yet MIGHTY® strong.

**DURABLE SEAMS** 

All seams are located inside the toy to discourage chewing. Vulnerable seams are protected by sewing a flexible material over the edge of the seam.

### 4 ROWS OF STITCHING

All material seams have multiple rows of stitching, are covered with a layer of soft, flexible material and sewn together with more rows of stitching, creating a soft and durable toy with no hard edges! UPTO

### 2 LAYERS OF MATERIAL

Outside layer is made of a tight-woven sherpa-style fleece – the result is good flexibility with high durability. Inside material is made of tight-woven brushed fleece of the heaviest weight and highest durability.