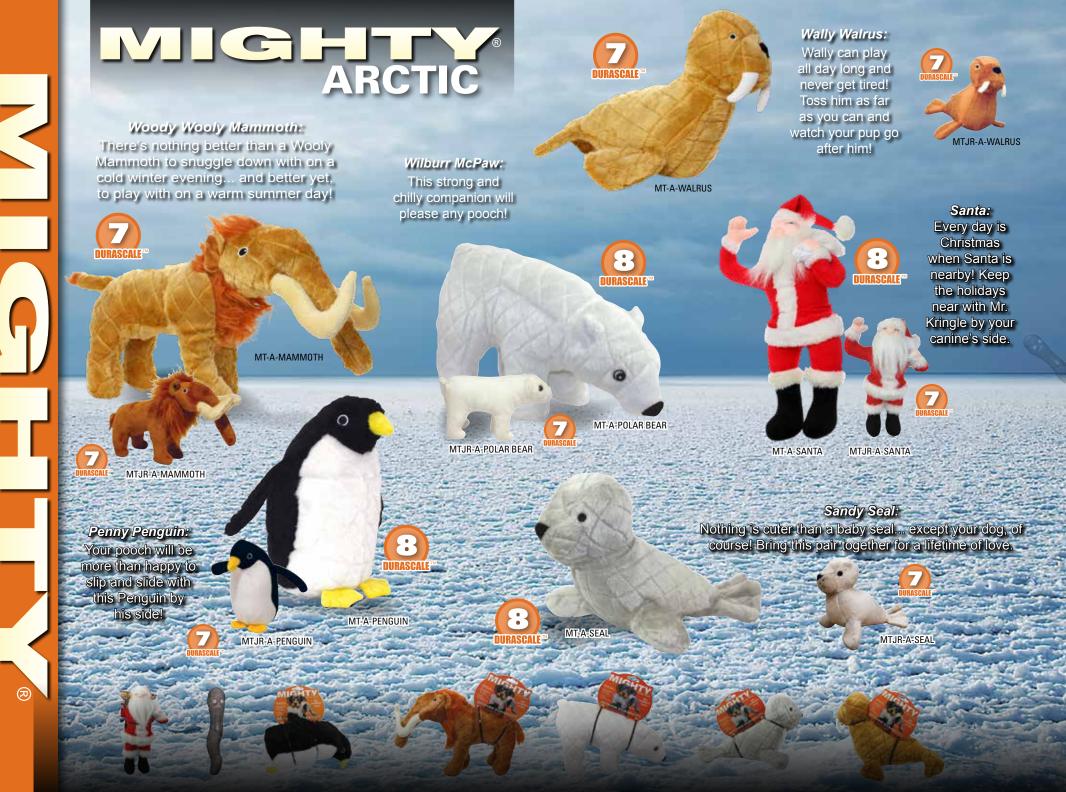

MT-0-HAMMERHEAD

Hold on to your reels! This shark is one "tuff" bad-boy of the ocean. Fun games of fetch and tug-o-war will make Hunter one awesome catch!

Hunter Hammerhead:

MTJR-O-GOLDFISH

MT-0-GOLDFISH

Gideon Goldfish: Something smells fishy... Oh! It must be Gideon Goldfish! This perfectly plush fish will be an everlasting friend.

#### Sammy McSnapper:

Sammy McSnapper is great for fetch in or out of the water, and best of all, this fish won't snap back!

MTJR-0-FISH

DURASCALE\*

MT-0-SEAHORSE