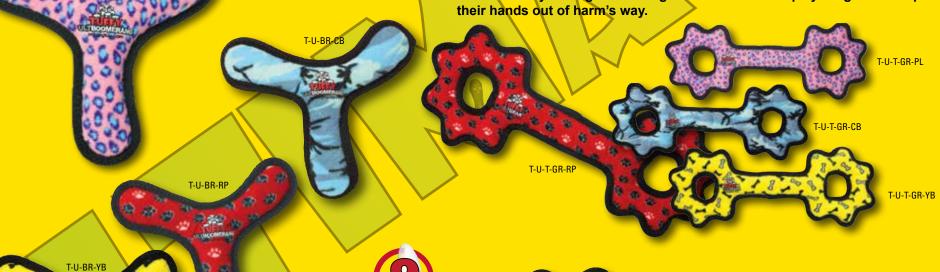

### TUG-O-GEAR

Great fun for everyone, and it squeaks. Two dogs can play all day with this two ended toy. Also great for dog owners that like to play rough and keep their hands out of harm's way.

### GEAR RING

The fun "gear" shape of these toys makes for a fun game of tug-n-pull with multiple partners!