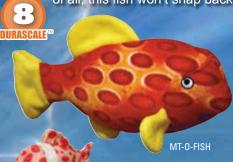

#### Sammy McSnapper:

Sammy McSnapper is great for fetch in or out of the water, and best of all, this fish won't snap back!

MTJR-0-FISH

DURASCALE\*

MT-0-SEAHORSE