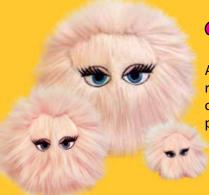

## Pha S

Your pooch will absolutely LOVE his or her own set of furry iBalls™! These fluffy balls come in three sizes to match a dog of any shape and size, and will set them rolling with their entertaining eyes, fluffy fur and squeaky squawks! *Silly Squeakers*® are a line of fun, creative and hilarious vinyl squeaky toys that are sure to have everyone talking. We pushed the limits of our imagination to bring you this series of one-of-a-kind toys. They are sure to bring you and your dog tons of fun and laughter!

#### «Pink-i»

Although she may appear dainty, "Pink-i" can rough and tumble with the best of dogs! With quality construction, she's sure to give your pooch hours and hours of enjoyment.

Look for our tri-pack of extra small iBalls! The perfect gift for a pooch with many personalities!

#### "Black-i"

Want a sure way to please your best friend? Give him a "Black-i"! This soft and durable iBall will please you AND your dog by giving you both play-time and laughter.

**50** SS-IB-L-BR SS-IB-M-BR SS-IB-L-BL SS-IB-M-BL SS-IB-L-PK SS-IB-M-PK SS-IB-S-BL-BR-PK