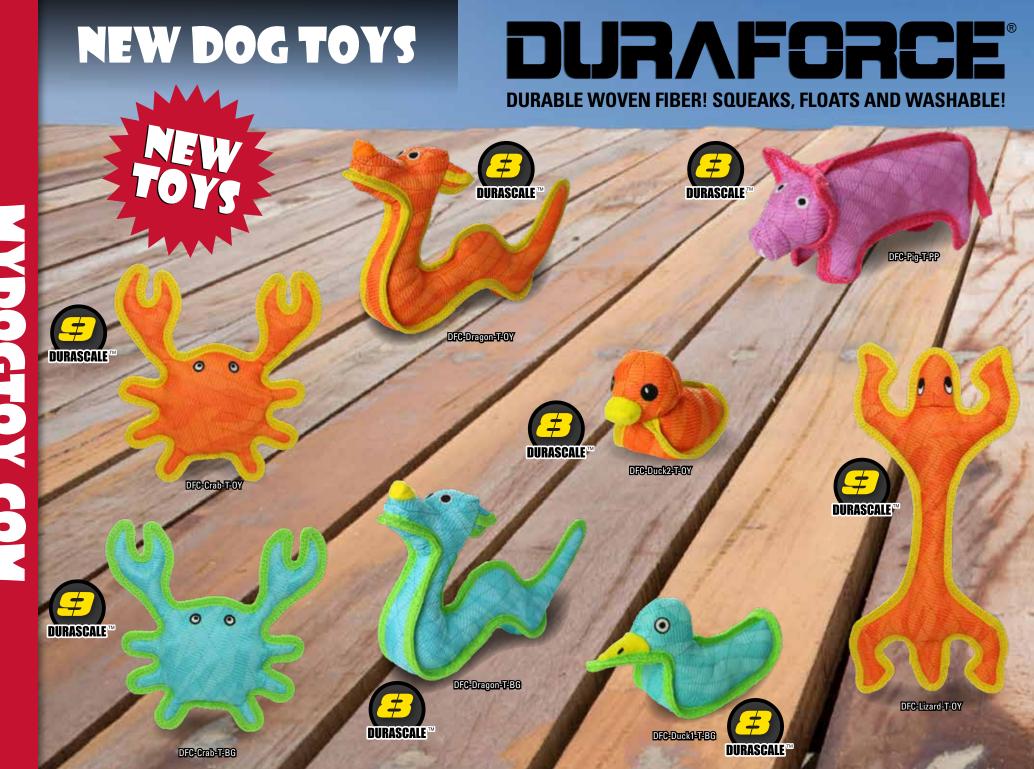

# DURABLE WOVEN FIBER! SQUEAKS, FLOATS AND WASHABLE!

#### SUPER TOUGH WOVEN MESH MAT

The 1st layer (Outer) is made from plastic coated polyester fibers that are woven into a thick mat for durability. The outer layer is equally as thick as many multi-layered durable toys. The 2nd layer (Inner) is polyester to make the toy even more durable. Both layers are cross-stitched together.

#### DURABLE WEBBING

Each edge of the DURAFORCE<sup>®</sup> toy is covered with industrial grade webbing to protect the edges and create strength. The toy is then sewn again to ensure the toy stays together in the toughest interactive play.

#### SQUEAKER SAFETY POCKETS

Squeakers are sewn into material pockets inside the toy. This additional layer of safety can give you the time you need to safely remove the toy in the event your dog reaches the core of the toy.

#### TRIANGLE RING

Its Triangle shape and durable construction make it one of the best toys you'll ever find. Contains three squeakers.

DF-TR-ZZ-RR

### JR. TRIANGLE RING

DURA

DFJR-TR-T-BG

A Jr. Triangle for medium to small sized dogs!

DF-TR-T-BG

DF-TR-T-PP

DF-TR-T-OY

Release the Quackin! Squeaker included to help quack up your best friend.