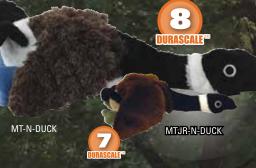

#### Rocco Raccoon:

This rascally Raccoon will rival even the smartest of pooches... not to mention make a great pillow.

MT-N-RACCOON

MT-N-BEAR

MTJR-N-BEAR

MTJR-N-RACCOON

8

DURASCALE

MTJR-N-RABBIT-WHT

Oh so cute and clever! Foxy will out-wit and out-last many other toys and will certainly be a DURASCALE

fan favorite!

Foxy:

MT-N-FOX

Bunny McHop (brown) & Bunny McFlop (white): A silky-soft playmate for the lovable pup who needs a bunny in his life! Choose from two cuddly colors.

MTJR-N-RABBIT-BRN

8

DURASCALE

MT-N-RABBIT-WHT

Betsy Bear: It's simply un-bear-able to let this cutie go! Betsy will win your heart as well as your canine's friendship.

MTJR-N-BEAVER

8

URASCALE

#### MT-N-BEAVER

Benny Beaver: Benny will be a busy Beaver when it comes to entertaining your beloved pup! Swing him around or snuggle down for nap-time.

 $\odot$ 

RASCALE

MT-N-RABBIT-BRN