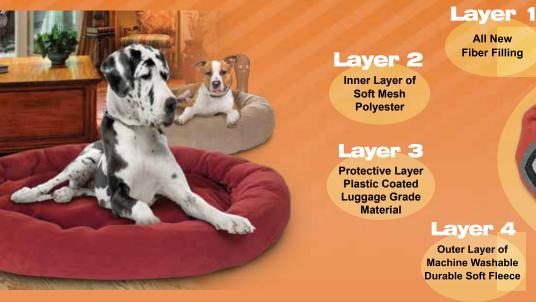

# EZ-Wash Multiple Layer Dog Beds™

All New **Fiber Filling** 

Each Layer **Removable &** Replaceable

### Superior Comfort & Durability

The inner filler is 100% polyester fiber encapsulated in a tufted mesh polyester lining to prevent clumping or shifting. Designed for resilience and comfort.

The Mighty® Dog Bed Core is zippered so you can add or remove filling and customize the firmness of your dog's bed. The core is easily removable for washing and fits perfectly with Mighty Dog Bed Sheets. SHEETS SOLD SEPARATELY.