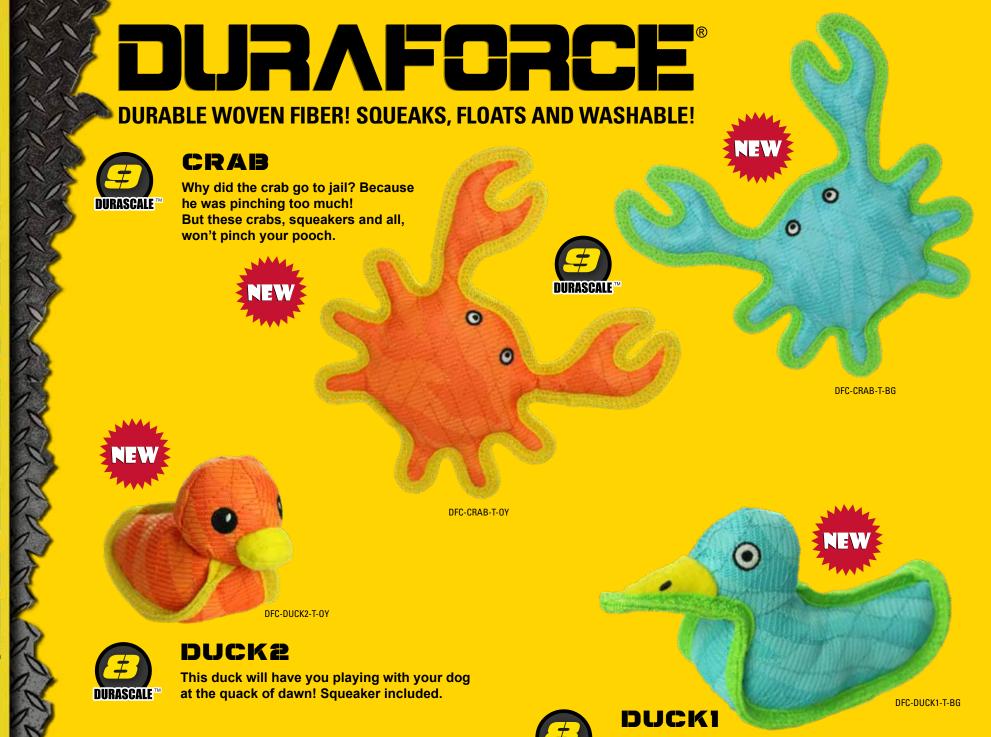

# DURABLE WOVEN FIBER! SQUEAKS, FLOATS AND WASHABLE!

### JR. TRIANGLE RING

DURA

DFJR-TR-T-BG

A Jr. Triangle for medium to small sized dogs!

DF-TR-T-BG

DF-TR-T-PP

DF-TR-T-OY

Release the Quackin! Squeaker included to help quack up your best friend.