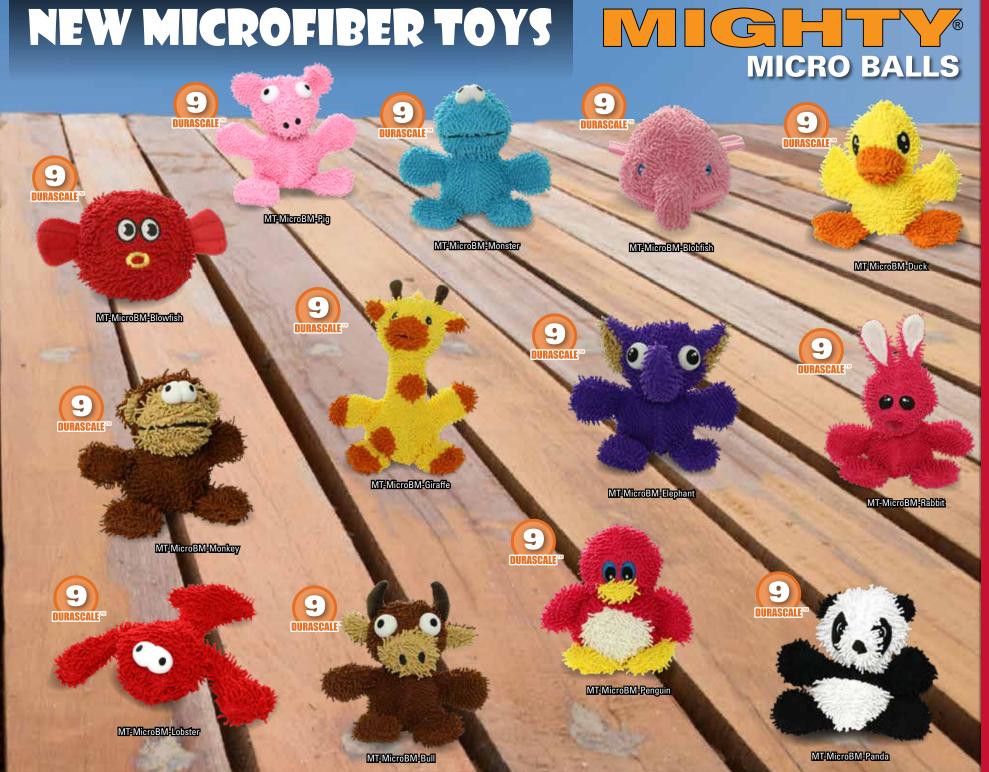

### Introducing the New Mighty Microfiber Squeaker Ball Toys!

All toys contain durable squeaky balls and minimal stuffing.

MADE OF SQUEAKER **BALLS**  (a)

### 2 LAYERS OF MATERIAL

Each toy has up to two layers of material. One layer of heavy fleece and one layer of durable, luggagegrade material underneath. These two layers are what gives the toy its strength.

### 2 TOYS IN 1

There is no white stuffing because the inside of the toy is a plastic core in the same shape as the toy. If your dog removes the outer fleece covering, there's a whole new toy inside!

### HIGH DURABILITY AND QUALITY

Each toy incorporates quality materials that provide the highest level of durability.

#### MULTIPLE ROWS OF STITCHING

Two rows of crossstitching hold the two outer layers of the toy together, and when possible the inside seams are sewn up two more times.

 $\overline{\mathcal{D}}$ 

DURASCALE