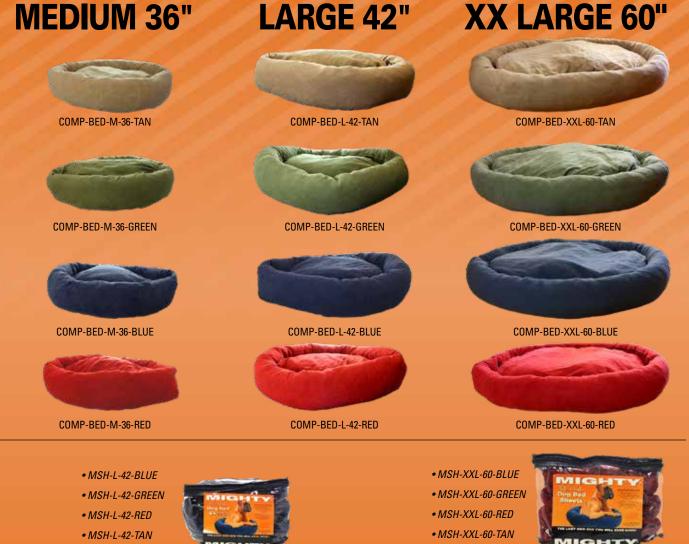

# EZ-Wash Multiple Layer Dog Beds™

All New **Fiber Filling** 

Each Layer **Removable &** Replaceable

#### Available in Four Colors and Three Sizes!

Customize your dog bed with four different color options! Because our sheets are sold separately, you can choose from Desert Tan, Sage Green, Midnight Blue and Wine Red to match your home decor, or simply give your pup a little variety.

#### **Replacement Cores:**

- MCR-M-36
- MCR-L-42

#### **Replacement Sheets:**

- MSH-M-36-BLUE
- MSH-M-36-GREEN
- MSH-M-36-RED
- MSH-M-36-TAN