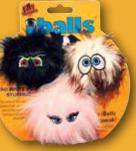

I Squeak!

SS-MINIPOOPS

SS-MRPOOPS

*Mini Poo* 5" High x 1.25" Diameter

Your pooch will absolutely LOVE his or her own set of furry iBalls<sup>™</sup>! These fluffy balls come in three sizes to match a dog of any shape and size, and will set them rolling with their entertaining eyes, fluffy fur and squeaky squawks! *Silly Squeakers*<sup>®</sup> are a line of fun, creative and hilarious vinyl squeaky toys that are sure to have everyone talking. We pushed the limits of our imagination to bring you this series of one-of-a-kind toys. They are sure to bring you and your dog tons of fun and laughter!

### <sup>66</sup>Pink-i<sup>99</sup>

Although she may appear dainty, "Pink-i" can rough and tumble with the best of dogs! With quality construction, she's sure to give your pooch hours and hours of enjoyment.

### **<b>Brown-i**

Play a fun game of fetch and laugh as your dog happily brings back Brown-i! Sure to please all dogs!

Look for our tri-pack of extra small iBalls! The perfect gift for a pooch with many personalities!

### "Black-i"

Want a sure way to please your best friend? Give him a "Black-i"! This soft and durable iBall will please you AND your dog by giving you both play-time and laughter.

50 SS-IB-L-BR

SS-IB-M-BR