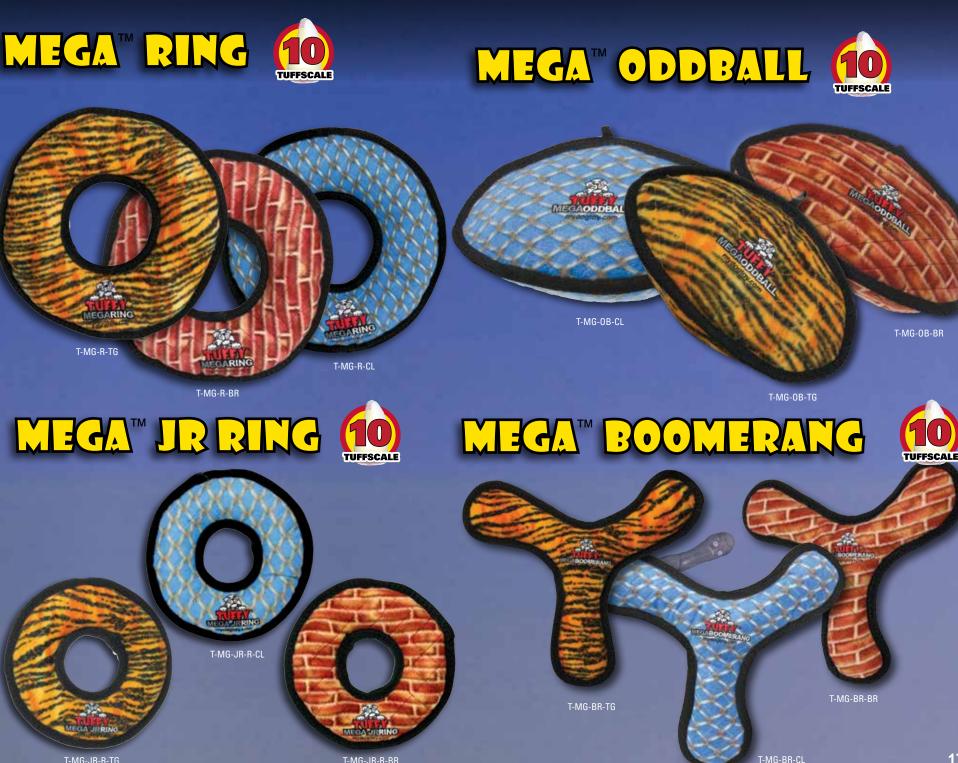

# TUGER TESTED - DOG APPROVED!

ayer 5

MEGARING

By far the "TUFF"est toy around. The Mega Tuffy is our strongest, most durable toy... Tiger tested and dog approved! Excellent for a game of fetch or multi-dog tug-o-war, these toys keep even the biggest dogs happy!

#### SEVEN ROWS OF STITCHING

Tuffy<sup>®</sup> MEGA toys can have up to 7 rows of stitching. The number of rows of stitching depends on the shape, size and style of the toy. Two directions of cross stitching hold the multiple layers together. Rows of stitching hold webbing around the material's edge, and the toy's parts are sewn together with up to 3 rows of stitching. When possible, a protective webbing is added around the outer edge and sewn up to 3 more times.

#### SEVEN LAYERS OF MATERIAL

Tuffy<sup>®</sup> MEGA toys can have up to 7 layers of material depending on the shape, size and style of the toy. Our MEGA series (depicted here) can have up to 3 layers of Luggage grade material. Certain layers of material are coated with a layer of plastic to hold the material fibers together. Finally, we use soft fleece for the outside layer.

#### SQUEALXER SAFETY OCLIEFS

Squeakers are sewn into material pockets inside the toy. This additional layer of safety can give you the time you need to safely remove the toy in the event your dog reaches the core of the toy.