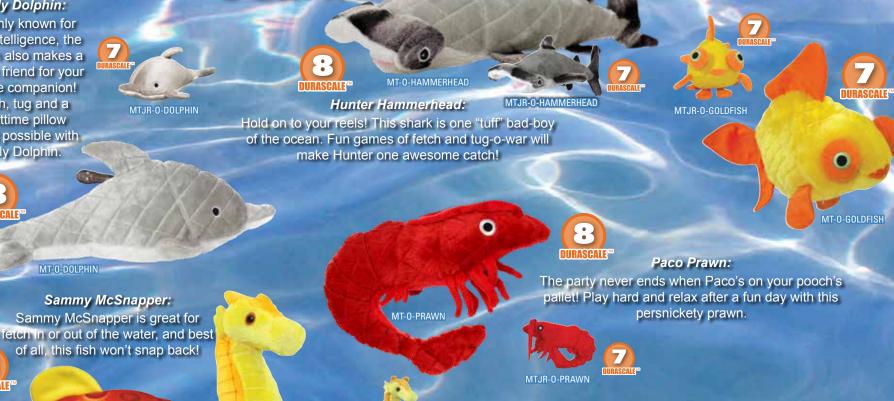

# **NIGHT** OCEAN

MT-0-FISH

Dolly Dolphin: Not only known for their intelligence, the dolphin also makes a perfect friend for your canine companion! Fetch, tug and a nighttime pillow are all possible with Dolly Dolphin.

> IRASCALE

DURASCALE

MTJR-0-FISH

DURASCALE

DURASCALE

Sarafina Seahorse: There will be a sea of drool from your pooch when he saddles up

with Sarafina and takes him for a

ride in your living room!

MT-0-SEAHORSE

#### Wylie Whale:

Gideon Goldfish: Something smells fishy... Oh! It must be Gideon Goldfish! This perfectly

plush fish will be an everlasting friend.

He may be a "Killer" Whale, but Wylie won't kill your dog's teeth! Soft and plush, yet sturdy and strong construction makes the perfect play toy for your pooch.