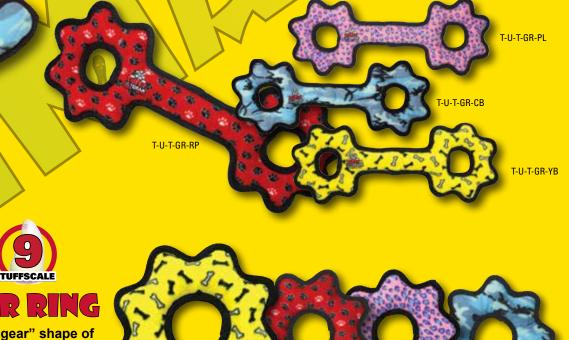

The fun "gear" shape of these toys makes for a fun game of tug-n-pull with multiple partners!

0-0

T-U-GR-YE

T-U-GR-RP T-U-GR-PL

T-U-GR-CB