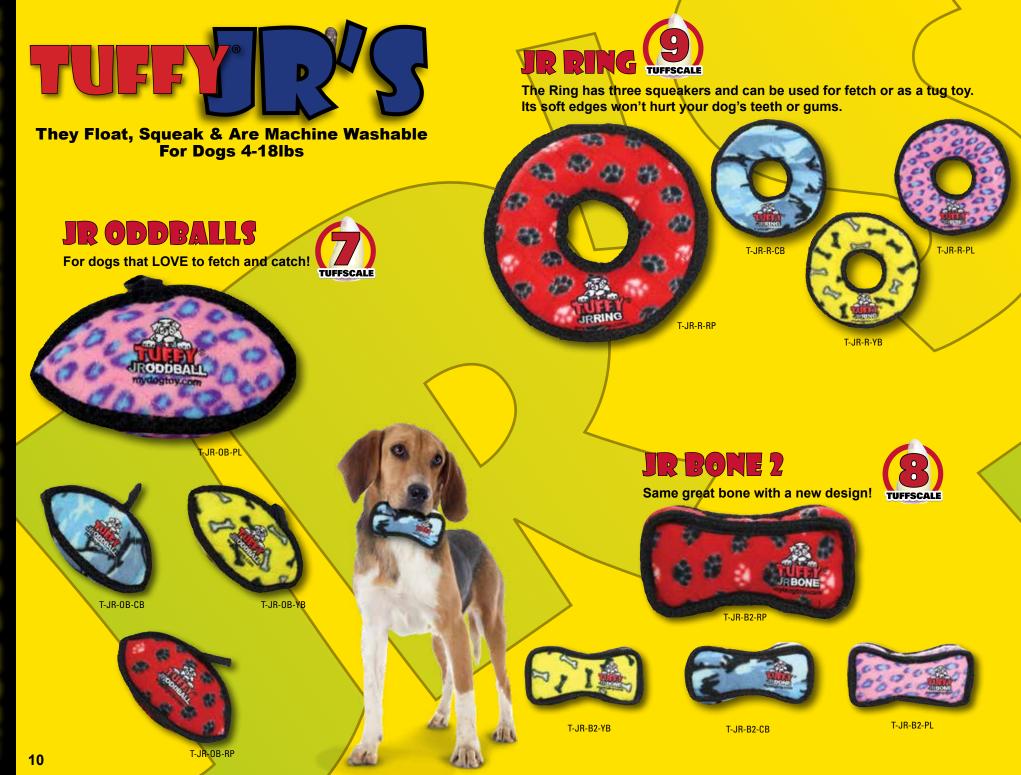

For dogs that like to play, tug and whip their toys back and forth.

#### TUFFSCALE JR 3 WAY TUG

For dogs that like to play together! Get your doggie friends together for a fun-filled day.

T-JR-3WT-PL

The fun "gear" shape of these toys makes for a fun game of tug-n-pull with multiple partners!

#### T-JR-GR-RP

T-JR-GR-PL

T-JR-GR-YB

T-JR-GR-CB

1-866-4-DogToy (364-869) • (480) 704-1700

#### R BOOMERANG

Multiple squeakers make this a great toy for dogs that like to play, tug and TUFFSCALE whip their toys back and forth.

-BR-RP

T-JR-BR-YB

12

The 3 Way Tug will easily become your dog's favorite toy! Push, pull, toss and fetch have never been so fun, so bring a friend!