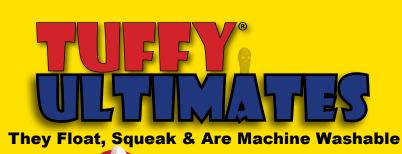

#### 

The Ring has four squeakers and has soft edges so it won't hurt your dog's teeth or gums, making it a great toy for fetch or a game of tug.

T-U-R-RP

#### 4 WAY RING (9) TUFFSCALE

The 4 Way Ring is a new twist on a pooch's favorite toys - the ball and the ring! Its soft edges won't hurt your dog's teeth or gums.

T-U-4WR-CB

T-U-4WR-PL

T-U-4WR-RP

T-U-3WT-RP

# 3 WAY RING 9

The 3 Way Ring has a unique shape that makes it easy for dogs to pick up and tug with friends!

Great fun for everyone, and it squeaks. Two dogs can play all day with this two ended toy. Also great for dog owners that like to play rough and keep their hands out of harm's way.