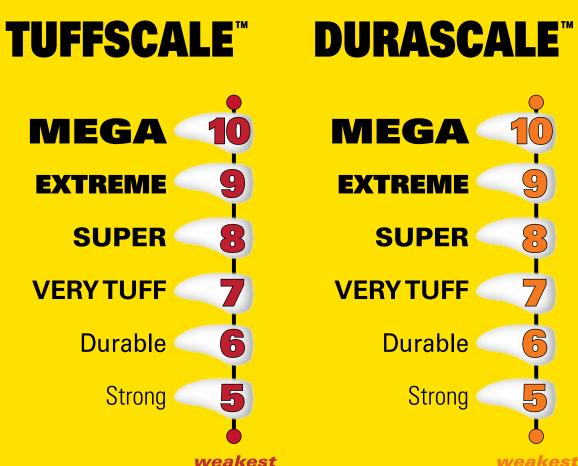

#### ALL TOYS ARE NOT CREATED EQUAL

...that is why we created the **TUFFSCALE**<sup>™</sup> and the **DURASCALE**<sup>™</sup>. The **TUFFSCALE**<sup>™</sup> and the **DURASCALE**<sup>™</sup> are designed to give you insight on how TUFF the toy you're buying compares against another. Some dogs are aggressive and can only have the TUFFest toys ranked 8 and above. Other dogs may not be as aggressive or may be older and behave better with their toys. If this sounds like your dog, you can consider toys ranked 5 and above.

#### **OUR GOAL:**

Our goal is to help you purchase a toy suited for your dog's needs. All of our Tuffy<sup>®</sup>, Mighty<sup>®</sup> and DuraForce<sup>®</sup> toys are made with the same durable construction, but the shape of the toy can impact a dog's ability to penetrate the toy over time.

Use the **TUFFSCALE**<sup>™</sup>, or the **DURASCALE<sup>™</sup>** to help you with your purchase. If you aren't 100% sure which toy is right for your dog, call us at 1-866-4-DogToy.

We strive to make our toys the TUFFest on the market. We are continually testing and creating new toys to be both stronger and safer for your dog. As loving dog owners we only want the best toys for our dogs and yours. Indestructible is impossible... But we will keep trying!

Look for our **TUFFSCALE**<sup>™</sup> or **DURASCALE**<sup>™</sup> logos while you shop to identify the most appropriate toy for your dog.