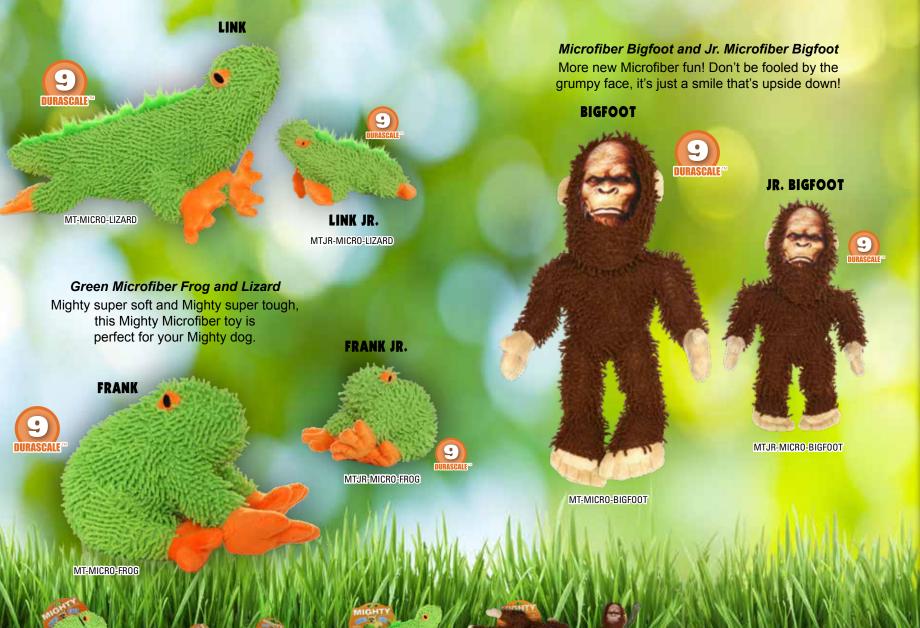

# **VIGHTY**® DINOSAURS

#### Stu Stegosaurus

This Stu-dious Stegosaurus will teach your dog all sorts of new tricks! Stand aside and watch your best friend play all day with his new spiky pal.

0

MT-DINO-SPINO

#### Troy T-Rex

He may have been King of the Jungle in prehistoric times, but now he lays prey to your powerful pooch!

Barnabus Brachiosaurus With a long neck that makes him easy to carry, this prehistoric vegetarian is sure to please even the pickiest pups!

MT-DINO-BRACH

MTJR-DINO-BRACH

Sparky Spinosaurus The fun-finned Sparky is ready to play! Tug, pull and pounce all day with this Mighty Dino!

MTJR-DINO-SPINO

MT-DINO-STEGO

8 DURASCAL

MTJR-DINO-STEGO

MT-DINO-TREX

MTJR-DINO-TREX

#### **Tristen Triceratops**

Tristen is the Mightiest Triceratops around! Until your pooch tells him otherwise, that is. Upon meeting, Tristen Triceratops will quickly become your pup's very best friend!

MT-DINO-TRI

MTJR-DINO-TRI

(J