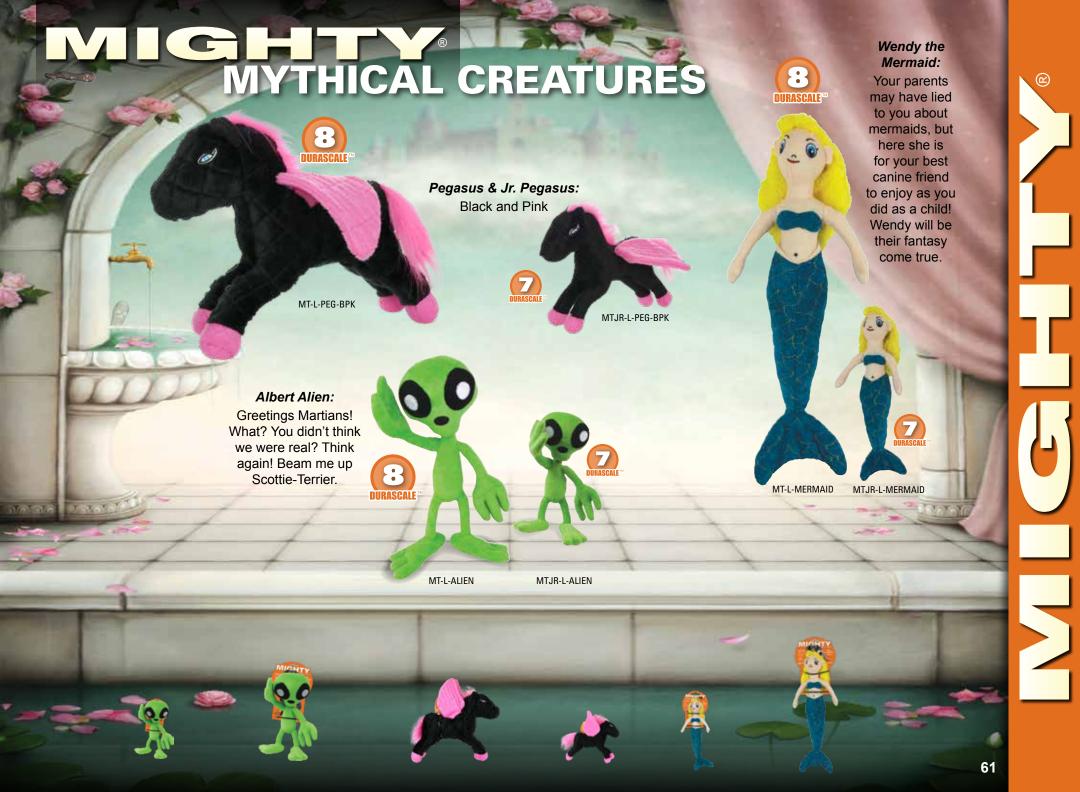

# MYTHICAL CREATURES

#### Mindee Monkey (purple) & her buddy Max Monkey (brown):

Of course all pooches love to "monkey" around, and now they can get REALLY crazy with their primate friends! During play or rest, they'll be there to encourage your pup.

MTJR-S-GIRAFFE

MTJR-S-PK-GIRAFFE

A MIGHTY<sup>®</sup> bright

companion that

never forgets

to have fun.

MT-S-MONKEY-BR

DURASCALE

Orange

Elephant:

tough play from your active friend! MT-S-GIRAFFE MT-S-PK-GIRAFFE 

Gina & Pink Giraffe: Perfect pals for a game of tug,

Gina and Pink Giraffe will withstand

**DURASCALE** 

Walter & Wanda Warthog: These peculiar Peccaries are perfect for your pooch! Soft and supple, this swine will certainly soothe your stray. MT-S-WARTHOG-BR MT-S-WARTHOG-PK

Linus Lion:

Make the King

room! Your pup

Linus brings to

your home!

of the Jungle the

King of your living

will love the rivalry

MTJR-S-MONKEY-BR

DURASCALE

**IRASCALE** 

8

DURASCALE

MTJR-S-HIPPO-PL

0

**Purple Hippo:** 

Bring out the "wild" in your animal with a Hippo! This guy may look

cute, but he's fiercely strong and

capable of holding his own against your canine!

MT-S-HIPPO-PL

MT-S-LION

MT-S-MONKEY-PI MTJR-S-MONKEY-PL