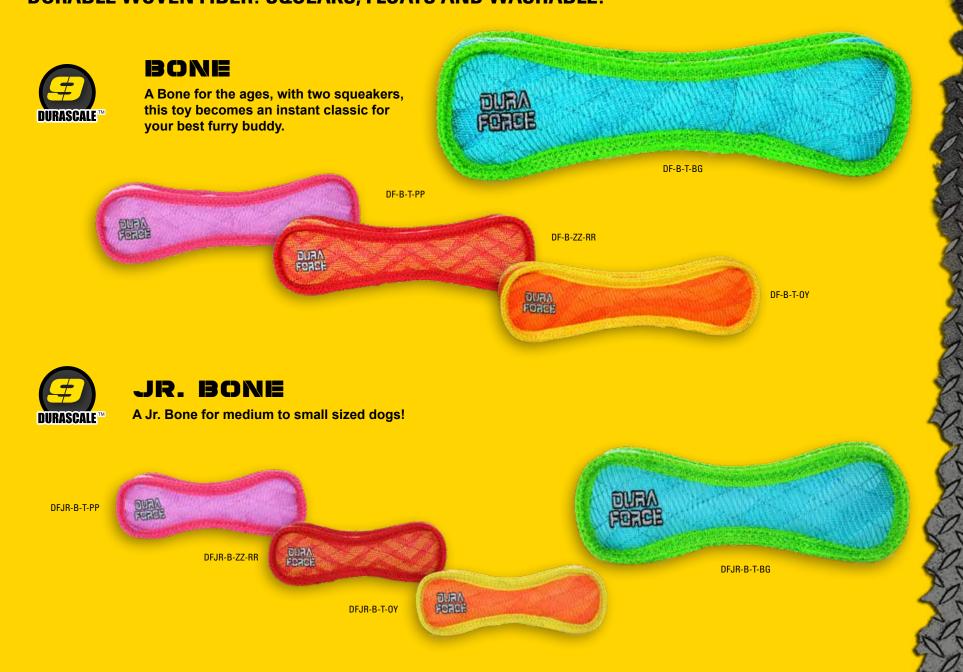

#### TRIANGLE RING

Its Triangle shape and durable construction make it one of the best toys you'll ever find. Contains three squeakers.

DF-TR-ZZ-RR

### JR. TRIANGLE RING

DURA

DFJR-TR-T-BG

A Jr. Triangle for medium to small sized dogs!

DF-TR-T-BG

DF-TR-T-PP

DF-TR-T-OY

Release the Quackin! Squeaker included to help quack up your best friend.