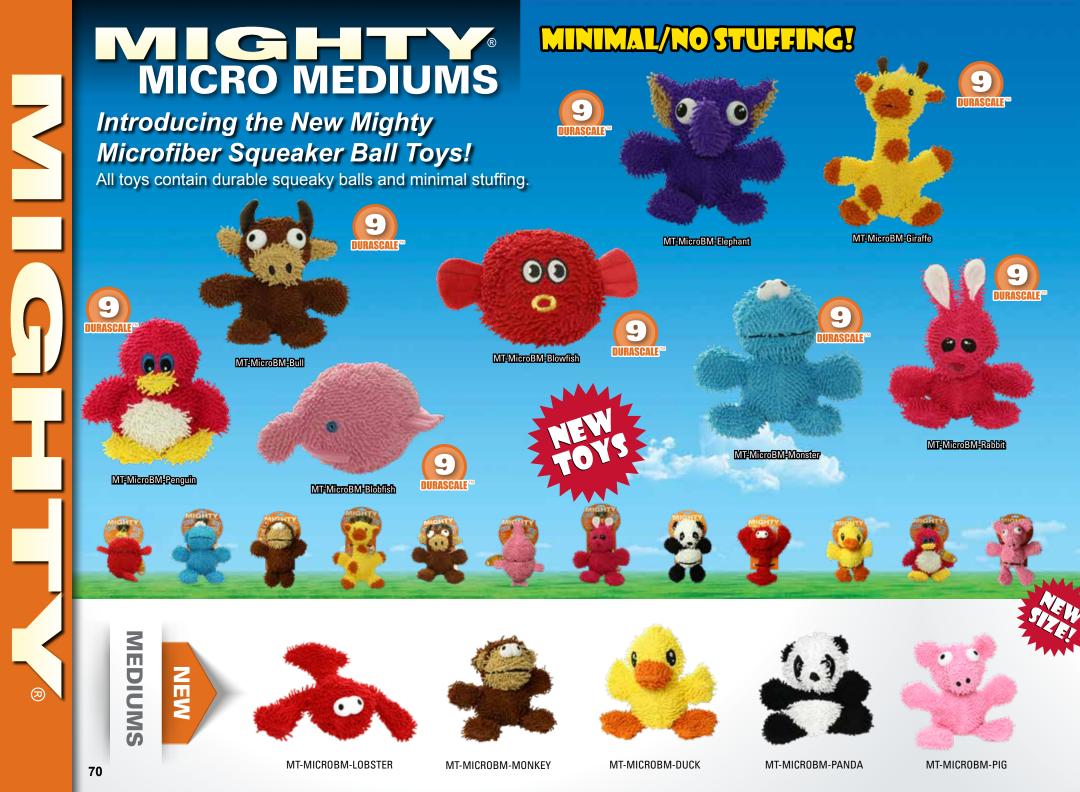

### Introducing the New Mighty Microfiber Squeaker Ball Toys!

All toys contain durable squeaky balls and minimal stuffing.

MADE OF SQUEAKER **BALLS**  (a)

### 2 LAYERS OF MATERIAL

Each toy has up to two layers of material. One layer of heavy fleece and one layer of durable, luggagegrade material underneath. These two layers are what gives the toy its strength.

### 2 TOYS IN 1

There is no white stuffing because the inside of the toy is a plastic core in the same shape as the toy. If your dog removes the outer fleece covering, there's a whole new toy inside!

### HIGH DURABILITY AND QUALITY

Each toy incorporates quality materials that provide the highest level of durability.

#### MULTIPLE ROWS OF STITCHING

Two rows of crossstitching hold the two outer layers of the toy together, and when possible the inside seams are sewn up two more times.

 $\overline{\mathcal{D}}$ 

DURASCALE