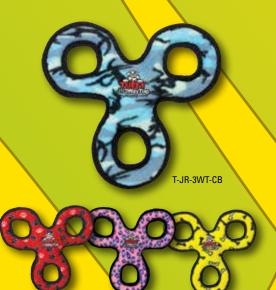

#### TUFFSCALE JR 3 WAY TUG

For dogs that like to play together! Get your doggie friends together for a fun-filled day.

T-JR-3WT-PL

The fun "gear" shape of these toys makes for a fun game of tug-n-pull with multiple partners!

#### T-JR-GR-RP

T-JR-GR-PL

T-JR-GR-YB

T-JR-GR-CB

1-866-4-DogToy (364-869) • (480) 704-1700