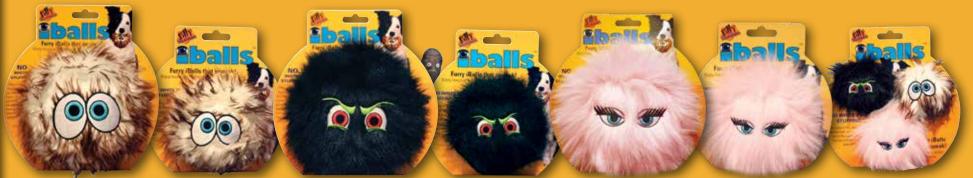

I Squeak!

SS-MINIPOOPS

SS-MRPOOPS

*Mini Poo* 5" High x 1.25" Diameter

Your pooch will absolutely LOVE his or her own set of furry iBalls<sup>™</sup>! These fluffy balls come in three sizes to match a dog of any shape and size, and will set them rolling with their entertaining eyes, fluffy fur and squeaky squawks! *Silly Squeakers*<sup>®</sup> are a line of fun, creative and hilarious vinyl squeaky toys that are sure to have everyone talking. We pushed the limits of our imagination to bring you this series of one-of-a-kind toys. They are sure to bring you and your dog tons of fun and laughter!

### <sup>66</sup>Pink-i<sup>99</sup>

Although she may appear dainty, "Pink-i" can rough and tumble with the best of dogs! With quality construction, she's sure to give your pooch hours and hours of enjoyment.

### **<b>Brown-i**

Play a fun game of fetch and laugh as your dog happily brings back Brown-i! Sure to please all dogs!

Look for our tri-pack of extra small iBalls! The perfect gift for a pooch with many personalities!

### "Black-i"

Want a sure way to please your best friend? Give him a "Black-i"! This soft and durable iBall will please you AND your dog by giving you both play-time and laughter.

50 SS-IB-L-BR

SS-IB-M-BR

SS-IB-L-BL

SS-IB-M-BL

SS-IB-L-PK

SS-IB-S-BL-BR-PK

SS-IB-M-PK