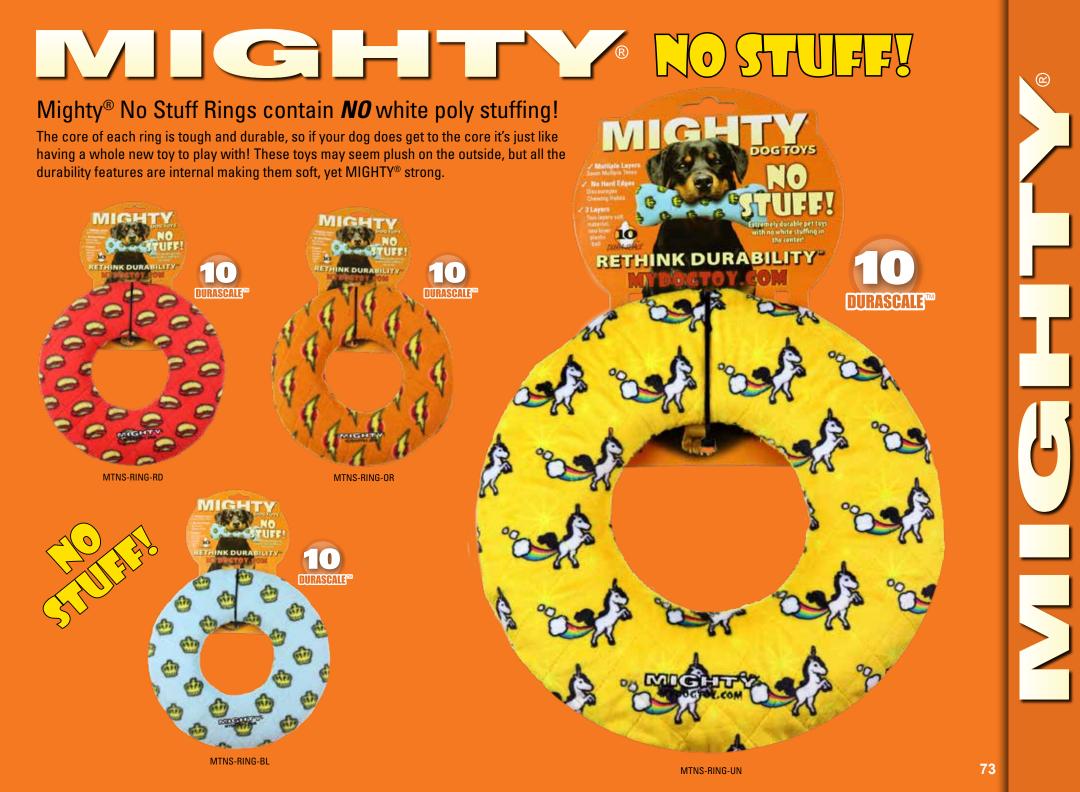

#### Mighty<sup>®</sup> No Stuff Bones contain **NO** white poly stuffing!

The core of each bone is tough and durable, so if your dog does get to the core it's just like having a whole new toy to play with! These toys may seem plush on the outside, but all the durability features are internal making them soft, yet MIGHTY<sup>®</sup> strong.

#### Mighty<sup>®</sup> No Stuff Balls contain **NO** white poly stuffing!

The core of the ball is a tough, durable ball, so if your dog does get to the core it's just like having a whole new toy to play with! These toys may seem plush on the outside, but all the durability features are internal making them soft, yet MIGHTY® strong.