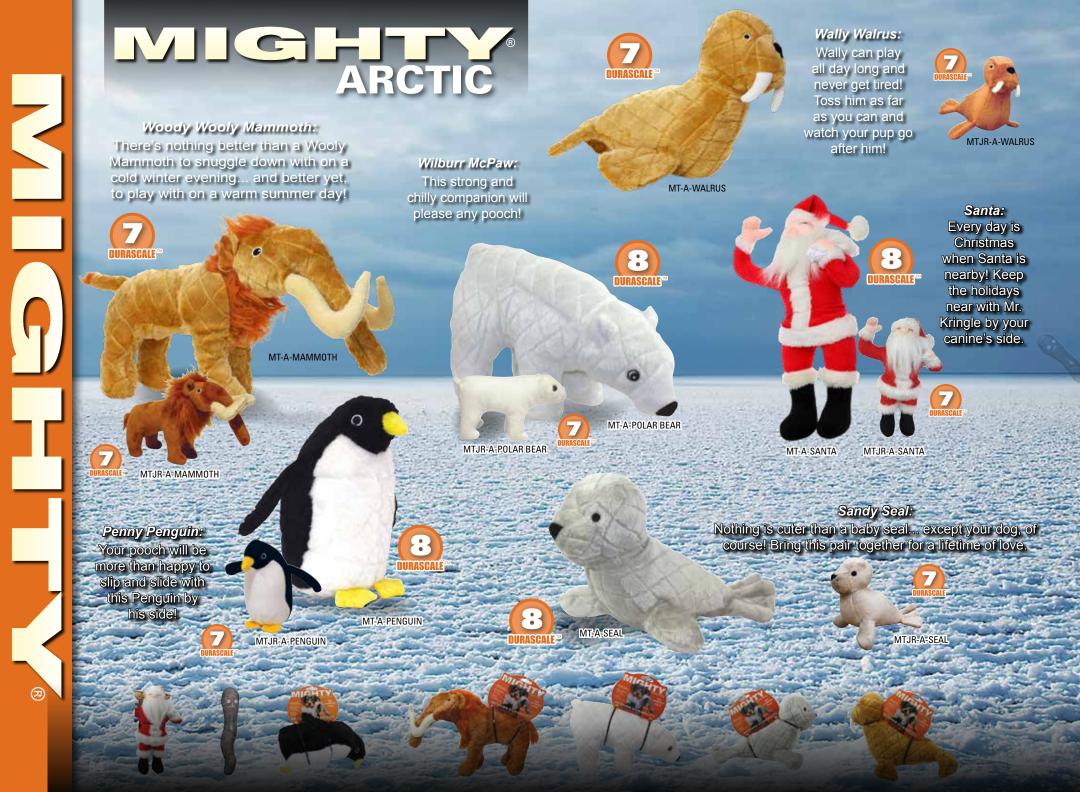

# **VIGHTY**® DINOSAURS

#### Stu Stegosaurus

This Stu-dious Stegosaurus will teach your dog all sorts of new tricks! Stand aside and watch your best friend play all day with his new spiky pal.

0

MT-DINO-SPINO

#### Troy T-Rex

He may have been King of the Jungle in prehistoric times, but now he lays prey to your powerful pooch!

Barnabus Brachiosaurus With a long neck that makes him easy to carry, this prehistoric vegetarian is sure to please even the pickiest pups!

MT-DINO-BRACH

MTJR-DINO-BRACH

Sparky Spinosaurus The fun-finned Sparky is ready to play! Tug, pull and pounce all day with this Mighty Dino!

MTJR-DINO-SPINO

MT-DINO-STEGO

8 DURASCAL

MTJR-DINO-STEGO

MT-DINO-TREX

MTJR-DINO-TREX

#### **Tristen Triceratops**

Tristen is the Mightiest Triceratops around! Until your pooch tells him otherwise, that is. Upon meeting, Tristen Triceratops will quickly become your pup's very best friend!

MT-DINO-TRI

MTJR-DINO-TRI

(J