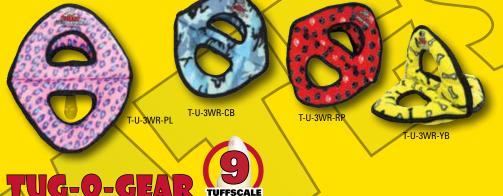

# 3 WAY RING 9

The 3 Way Ring has a unique shape that makes it easy for dogs to pick up and tug with friends!

Great fun for everyone, and it squeaks. Two dogs can play all day with this two ended toy. Also great for dog owners that like to play rough and keep their hands out of harm's way.