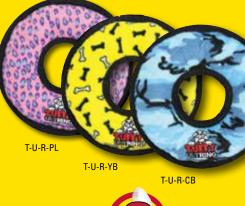

#### FLYER (8)

This Flyer has one squeaker and is the perfect toy for training your dog to catch and fetch. Its soft fleece and durable construction make it the safest disc you'll find.

T-U-FL-PL

ULTRING