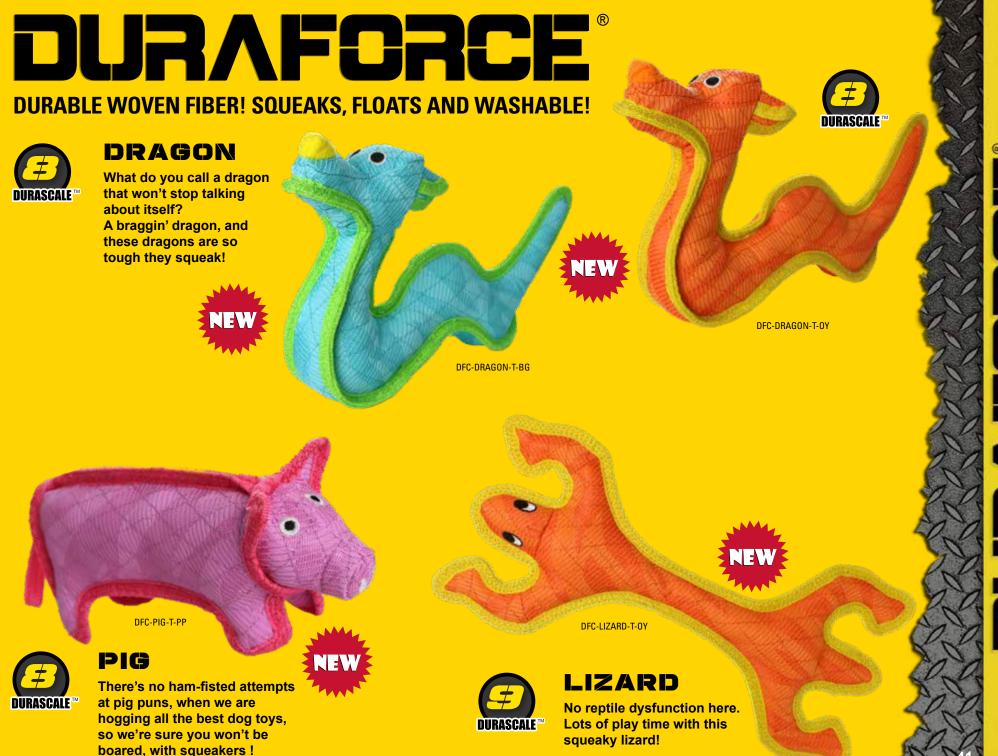

tays together in the toughest interactive play.

#### SQUEAKER SAFETY POCKETS

Squeakers are sewn into material pockets inside the toy. This additional layer of safety can give you the time you need to safely remove the toy in the event your dog reaches the core of the toy.

開始の

SUPER TOVEH TOYI

# DURABLE WOVEN FIBER! SQUEAKS, FLOATS AND WASHABLE!





# DURAFÖRCE

#### **DURABLE WOVEN FIBER! SQUEAKS, FLOATS AND WASHABLE!**



#### TRIANGLE RING

Its Triangle shape and durable construction make it one of the best toys you'll ever find. Contains three squeakers.

DF-TR-ZZ-RR



### JR. TRIANGLE RING

DURA

DFJR-TR-T-BG

A Jr. Triangle for medium to small sized dogs!







DF-TR-T-BG

DF-TR-T-PP

DF-TR-T-OY







Release the Quackin! Squeaker included to help quack up your best friend.





## Who will have more fun with them...

(ataron

Tatarom

\*

Add some fun to your household with Silly Squeakers Novelty Beer and Soda Bottles! These soft squeaker toys come in fourteen flavors: Drools, Heini Sniffn, Cataroma Extra, Mountain Drool, Bark's, Killer Bite, Dos Perros, SmellaRCrotch, Pissness, Blue Cats Trippin, PawsChitnGo, Lickate, Deers Bite and Hamster Light. They're a barrel of laughs! Collect all fourteen for your canine companion, and please play responsibly.

Cataroma

Next time you're out picking up a bottle for yourself, bring one home for the dog too! Your choice of fourteen different bottles to please all tastes.

SS-BB-MD

SS-BB-KB

SS-BB-HS

## You or your dog?



**IY Squeakers**<sup>®</sup>



## Who will have more fun with them...

silt

44. SS-BB-PS

•

i