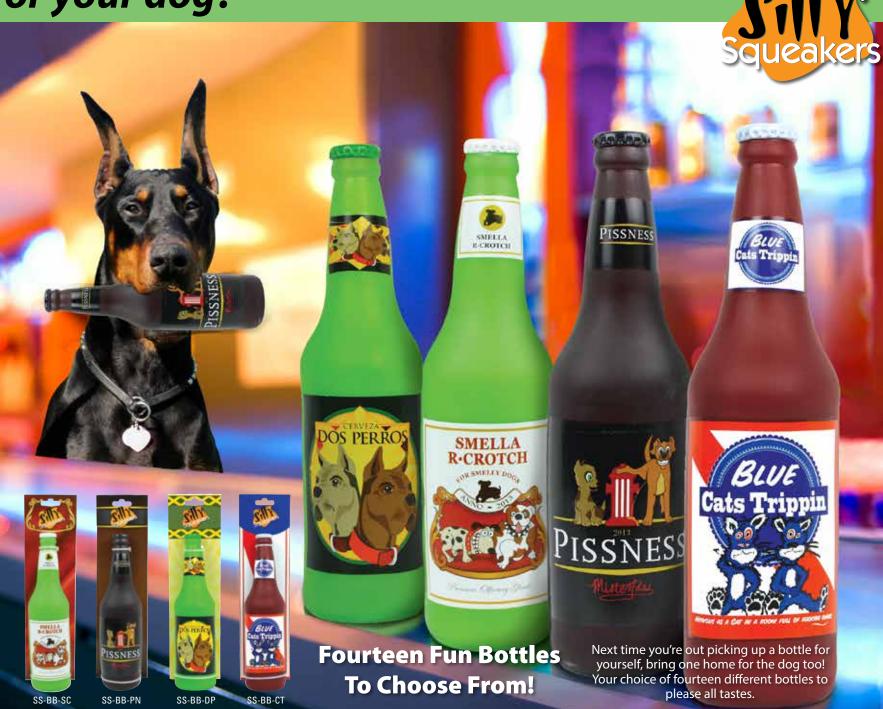

## Who will have more fun with them...

(ataron

Tatarom

\*

Add some fun to your household with Silly Squeakers Novelty Beer and Soda Bottles! These soft squeaker toys come in fourteen flavors: Drools, Heini Sniffn, Cataroma Extra, Mountain Drool, Bark's, Killer Bite, Dos Perros, SmellaRCrotch, Pissness, Blue Cats Trippin, PawsChitnGo, Lickate, Deers Bite and Hamster Light. They're a barrel of laughs! Collect all fourteen for your canine companion, and please play responsibly.

Cataroma

Next time you're out picking up a bottle for yourself, bring one home for the dog too! Your choice of fourteen different bottles to please all tastes.

SS-BB-MD

SS-BB-KB

SS-BB-HS

## You or your dog?

**IY Squeakers**<sup>®</sup>

SS-BB-LK

Fourteen Fun Bottles To Choose From!

> PAN CHIP NGC

Cerveceria Sel Chitna

Panste

Next time you're out picking up a bottle for yourself, bring one home for the dog too! Your choice of fourteen different bottles to please all tastes.