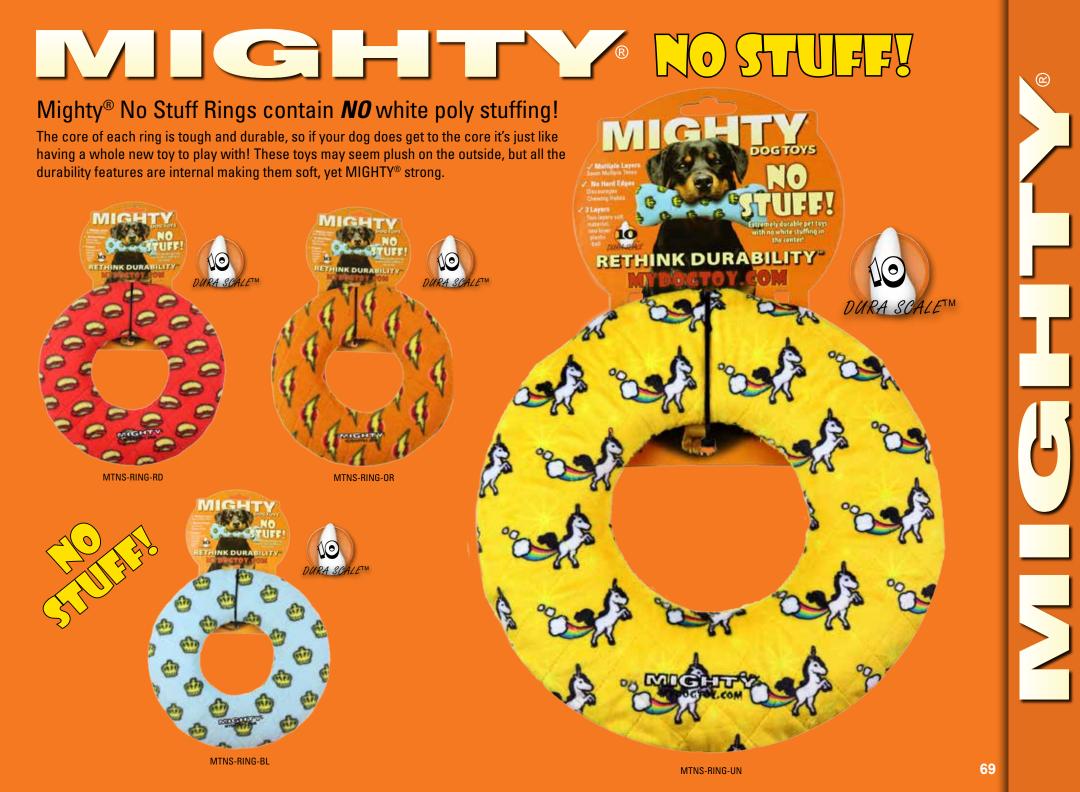

### Mighty<sup>®</sup> No Stuff Bones contain **NO** white poly stuffing!

Ø

The core of each bone is tough and durable, so if your dog does get to the core it's just like having a whole new toy to play with! These toys may seem plush on the outside, but all the durability features are internal making them soft, yet MIGHTY<sup>®</sup> strong.