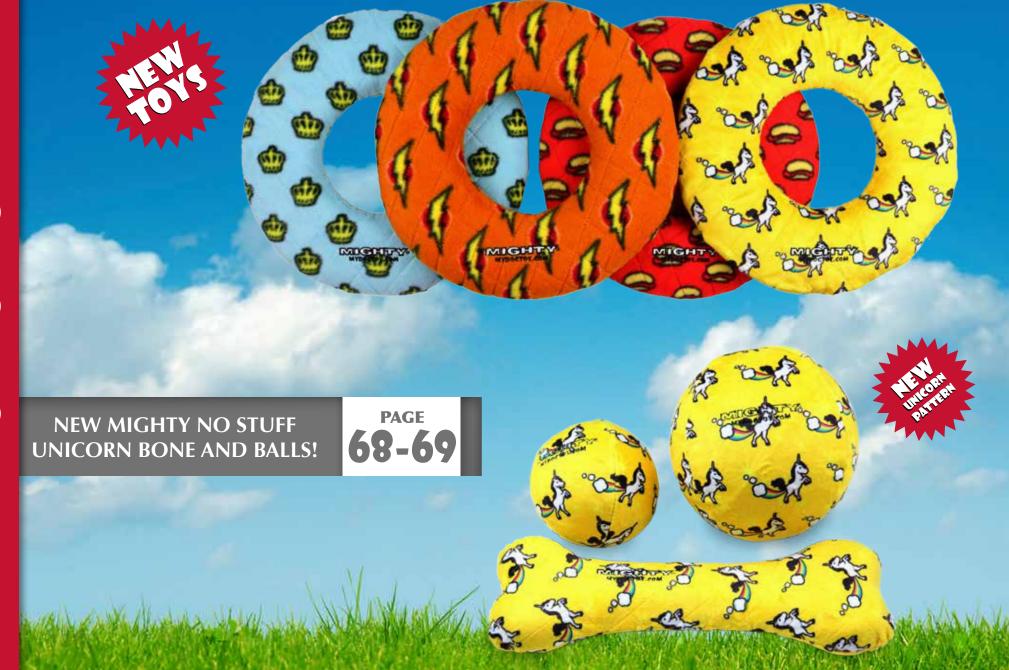

# **NEW DOG TOYS**

NEW MIGHTY NO STUFF RINGS!

71

PAGE

NEW MIGHTY MICROFIBER BIGFOOT & JR. MICROFIBER BIGFOOT!

| Tuffscale6How Are They Made?7 |
|-------------------------------|
| Jrs                           |
| <i>Ultimates</i>              |
| <i>No Stuff</i>               |
| Megas                         |
| Ocean Creatures               |
| Dinosaurs & Dragons           |
| Zoo Animals                   |
| Desert Creatures              |
| Aliens                        |
| Barn Yards                    |

#### EXTREMELY DURABLE PET TOYS WITH NO "STUFF" IN THE CENTER!

T-NS-MG-R-TG

OSTUR