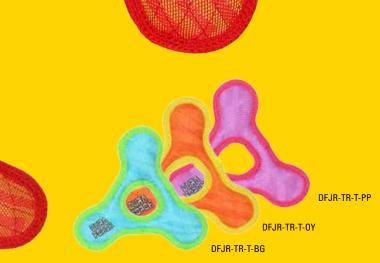

### TRIANGLE RING

DFJR-TR-ZZ-RR

Its Triangle shape and durable construction make it one of the best toys you'll ever find. Contains three squeakers.

> DURA Force

DF-TR-T-BG

DF-TR-T-OY

DF-TR-T-PP

DF-TR-ZZ-RR