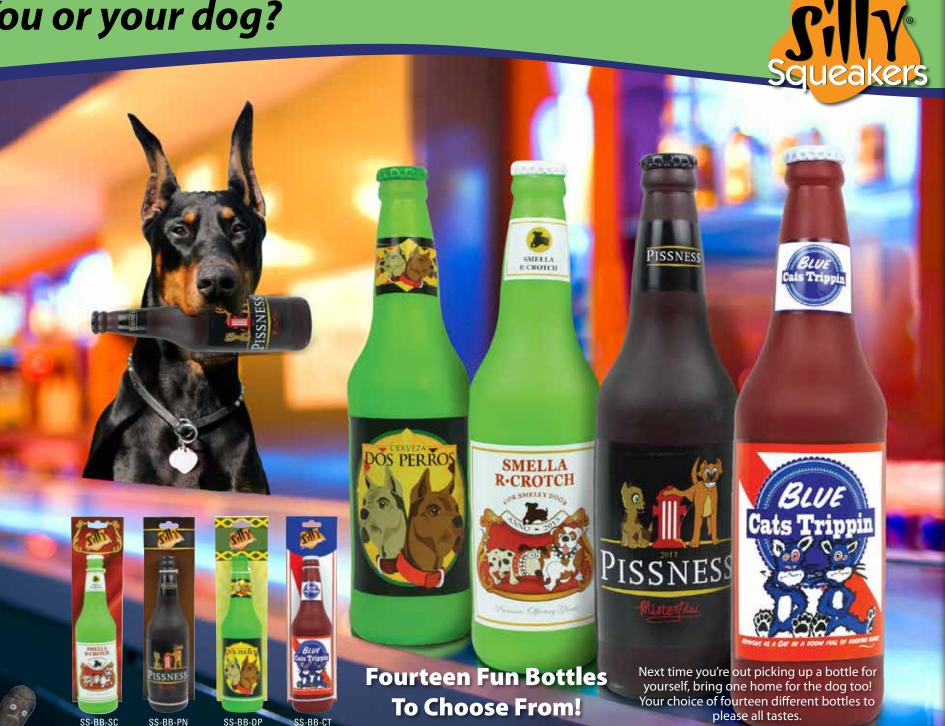

## You or your dog?

## Who will have more fun with them...

(ataron

Satarom

Add some fun to your household with Silly Squeakers Novelty Beer and Soda Bottles! These soft squeaker toys come in six flavors: Heini Sniff'n, Drools, Mouintain Drool, Killer Bite, and Bark's, and they're a barrel of laughs! Collect all six for your canine companion, and please play responsibly.

### Fourteen Fun Bottles To Choose From!

SS-BB-BR

Cataroma

SS-BB-CA

SS-BB-DR

Next time you're out picking up a bottle for yourself, bring one home for the dog too! Your choice of fourteen different bottles to please all tastes.

SS-BB-MD

SS-BB-KB

SS-BB-HS

## You or your dog?

These products are in no way affiliated with Pabst Brewing Company, Cervezas Mexicanas, Guinness & Co., Anheuser-Busch InBev S.A.

**IY Squeakers**<sup>®</sup>

EILE

•

iamste Light

SS-BB-HL

впт

SS-BB-DB

SS-BB-LK