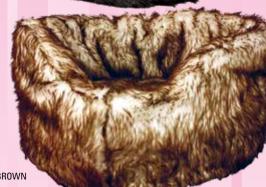

# Luxury PLUSH Dog Beds

Three Luxury Styles To Choose From!

B&<mark>B-LUX-P</mark>INK

Bunny

Bentley

**Removable Filling** - Inside stuffing is a soft plush poly fill material that is enclosed in a fabric pocket that can be easily removed or adjusted to keep correct shape of bed.

Easy Washing - Non-woven fabric pocket can be easily removed so you can wash the outside shell. **Plush Exterior** -Outside layer is made of ultra soft faux fur for maximum enjoyment!

B&B-LUX-BROWN

16515 S. 40th St. Suite 121 • Phoenix AZ 85048