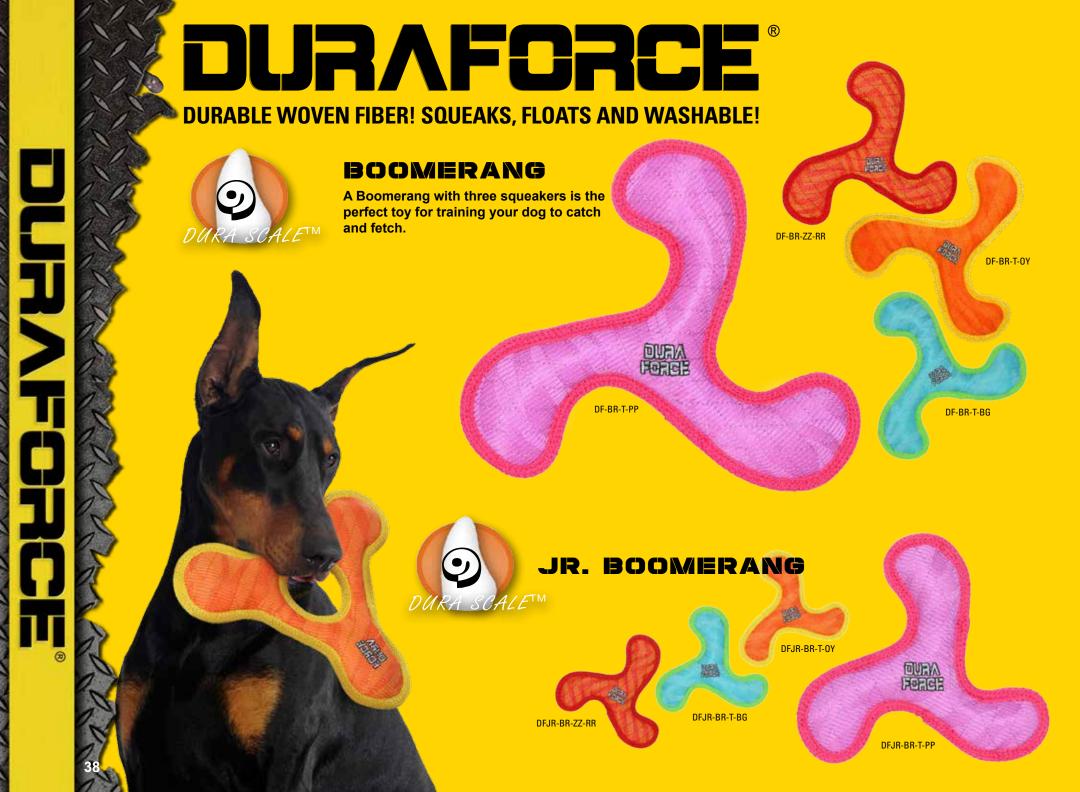

# DURABLE WOVEN FIBER! SQUEAKS, FLOATS AND WASHABLE!

### BONE

A Bone for the ages, with two squeakers, this toy becomes an instant classic for your best furry buddy.

DF-B-T-OY

DFJR-B-T-BG

### TRIANGLE RING

DFJR-TR-ZZ-RR

Its Triangle shape and durable construction make it one of the best toys you'll ever find. Contains three squeakers.

> DURA Force

DF-TR-T-BG

DF-TR-T-OY

DF-TR-T-PP

DF-TR-ZZ-RR