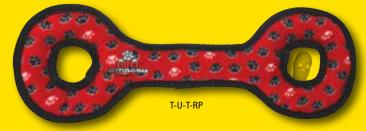

# TUFFSCALE

The 3 Way Ring has a unique shape that makes it easy for dogs to pick up and tug with friends!

Great fun for everyone, and it squeaks. Two dogs can play all day with this two ended toy. Also great for dog owners that like to play ruff and keep their hands out of harms way.

T-U-GR-RP

T-U-GR-PL

T-U-GR-CB