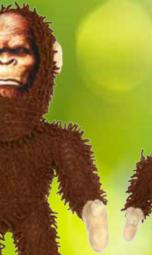

# MICROFIBER

LINK

Microfiber Bigfoot and Jr. Microfiber Bigfoot More new Microfiber fun! Don't be fooled by the grumpy face, it's just a smile that's upside down!

JR. BIGFOOT

MTJR-MICRO-BIGFOOT

MT-MICRO-BIGFOOT