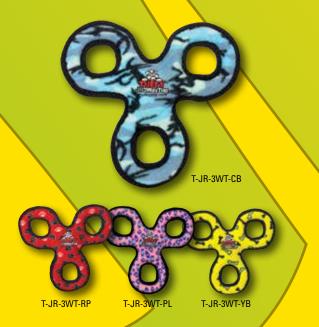

The 3 Way Tug will easily become your dog's favorite toy! Push, pull, toss and fetch have never been so fun, so bring a friend!

# 4 WAY RING 9

The 4 Way Ring is a new twist on a pooch's favorite toys - the ball and the ring! Its soft edges won't hurt your dog's teeth or gums.

T-U-4WR-CB

T-U-4WR-PL

T-U-4WR-RP

T-U-3WT-RP

T-U-3WT-YB

T-U-3WT-CB