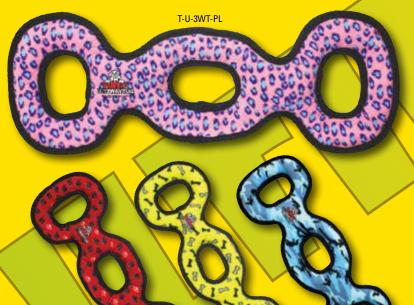

The 3 Way Tug will easily become your dog's favorite toy! Push, pull, toss and fetch have never been so fun, so bring a friend!

# 4 WAY RING 9

The 4 Way Ring is a new twist on a pooch's favorite toys - the ball and the ring! Its soft edges won't hurt your dog's teeth or gums.

T-U-4WR-CB

T-U-4WR-PL

T-U-4WR-RP

T-U-3WT-RP

T-U-3WT-YB

T-U-3WT-CB

#### **They Float, Squeak & Are Machine Washable**

# TUFFSCALE

The 3 Way Ring has a unique shape that makes it easy for dogs to pick up and tug with friends!

Great fun for everyone, and it squeaks. Two dogs can play all day with this two ended toy. Also great for dog owners that like to play ruff and keep their hands out of harms way.