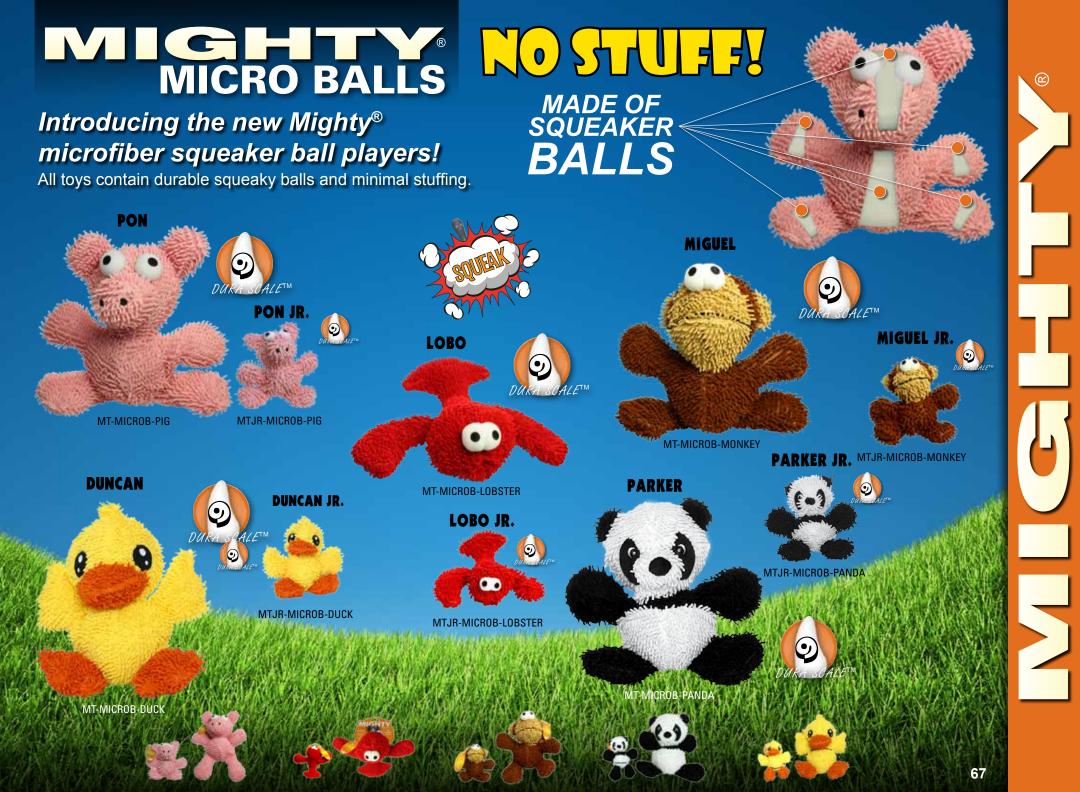

# **NIGHTY** ARCTIC

Woody Wooly Mammoth: There's nothing better than a Wooly Mammoth to snuggle down with on a cold winter evening... and better yet, to play with on a warm summer day!

**MT-A-WALRUS** 

Wally Walrus: Wally can play all day long and never get tired! Toss him as far as you can and watch your pup go after him!

Every day is Christmas when Santa is nearby! Keep the holidays near canine's side

with Mr. Kringle by your

MT-A-POLAR BEAR

Sandy Seal: Nothing is cuter than a baby seal... except your dog, of coursel Bring this pair together for a lifetime of love.

T-A-SEAL

 $\overline{\mathcal{R}}$ 

Penny Penguin: Your pooch will be more than happy to slip and slide with this Penguin by his side!

D

T MTJR-A-PENGUIN

MT-A-PENGUIN

MT-A-MAMMOTH

50

## **NIGHTY** BUGS

LIR-B-BEE

MT-B-BEE

MT-B-DFLY-GRN

#### SCALE<sup>™</sup> Bitsie Bee:

T

Bitsie Bee is as sweet as any flower and certainly an excellent companion for your sweetest of pups! 10

MT-B-DFLY-PNK

# DURA SCALE

Dizzy Dragonfly: These elusive bugs have been caught and are ready to befriend your best friend! Available in two fun, bright colors and the perfect size for your pooch.

RA SCALETM

MTJR-B-DFLY-PNK

#### Ditzy Dragonfly:

These elusive bugs have been caught and are ready to befriend your best friend! Available in two fun, bright colors and the perfect size for your pooch. E

#### DURA SCALE™ LaLa Ladybug:

Probably the most loved and revered of all bugs, LaLa will bring nothing but joy and love to your pup's warm little heart!

MTJR-B-LADYBUG

MT-B-LADYBUG

 $(\mathcal{A})$ 