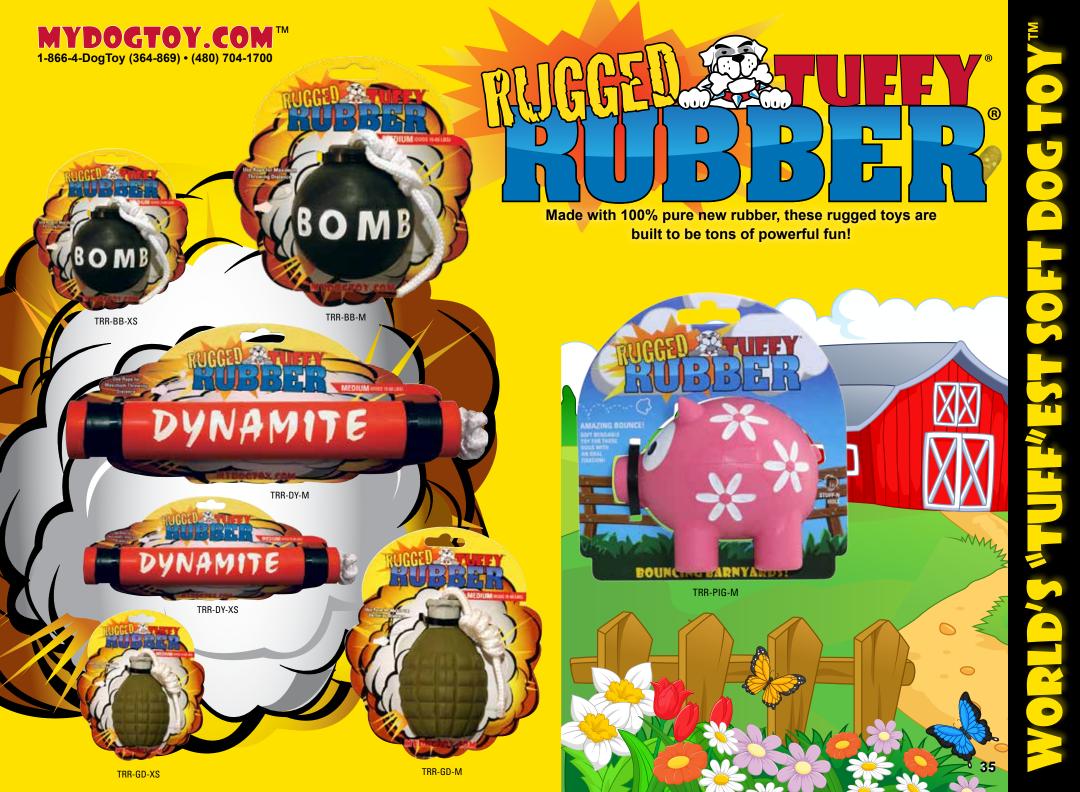

33

Made with 100% pure new rubber, these fiery demon skulls are built to be tons of powerful fun! Each is equipped with a durable rope so they can be thrown and whipped to great distances.

TRR-SK-XS-RED

TRR-GATOR-M

D

D

Insert Treat Herel