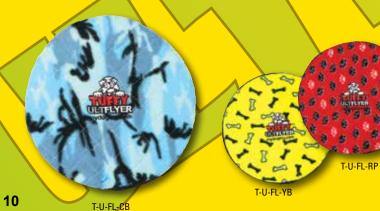

# ULTRING

610

This Flyer has one squeaker and is the perfect toy for training your dog to catch and fetch. Its soft fleece and durable construction make it the safest disc you'll find.

T-U-FL-PL

For dogs that like to fetch, tug and whip their toys back and forth.