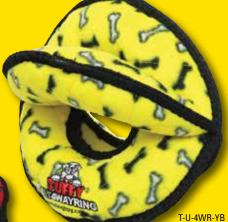

# 4 WAY RING 9

The 4 Way Ring is a new twist on a pooch's favorite toys - the ball and the ring! Its soft edges won't hurt your dog's teeth or gums.

T-U-4WR-CB

T-U-4WR-PL

T-U-4WR-RP

T-U-3WT-RP

T-U-3WT-YB

T-U-3WT-CB