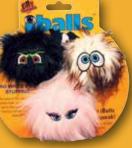

I Squeak!

SS-MINIPOOPS

SS-MRPOOPS

*Mini Poo* 5" High x 1.25" Diameter

Your pooch will absolutely LOVE his or her own set of furry iBalls<sup>™</sup>! These fluffy balls come in three sizes to match a dog of any shape and size, and will set them rolling with their entertaining eyes, fluffy fur and squeaky squawks! *Silly Squeakers*<sup>®</sup> are a line of fun, creative and hilarious vinyl squeaky toys that are sure to have everyone talking. We pushed the limits of our imagination to bring you this series of one-of-a-kind toys. They are sure to bring you and your dog tons of fun and laughter!

## <sup>or</sup>Pink-i<sup>99</sup>

Although she may appear dainty, "Pink-i" can rough and tumble with the best of dogs! With quality construction, she's sure to give your pooch hours and hours of enjoyment.

## <sup>«Brown-i»</sup>

Play a fun game of fetch and laugh as your dog happily brings back Brown-i! Sure to please all dogs!

Look for our tri-pack of extra small iBalls! The perfect gift for a pooch with many personalities!

## "Black-i"

Want a sure way to please your best friend? Give him a "Black-i"!! This soft and durable iBall will please you AND your dog by giving you both play-time and laughter.

SS-IB-M-BR

SS-IB-L-BL

SS-IB-M-BL

SS-IB-L-PK

SS-IB-S-BL-BR-PK

SS-IB-M-PK