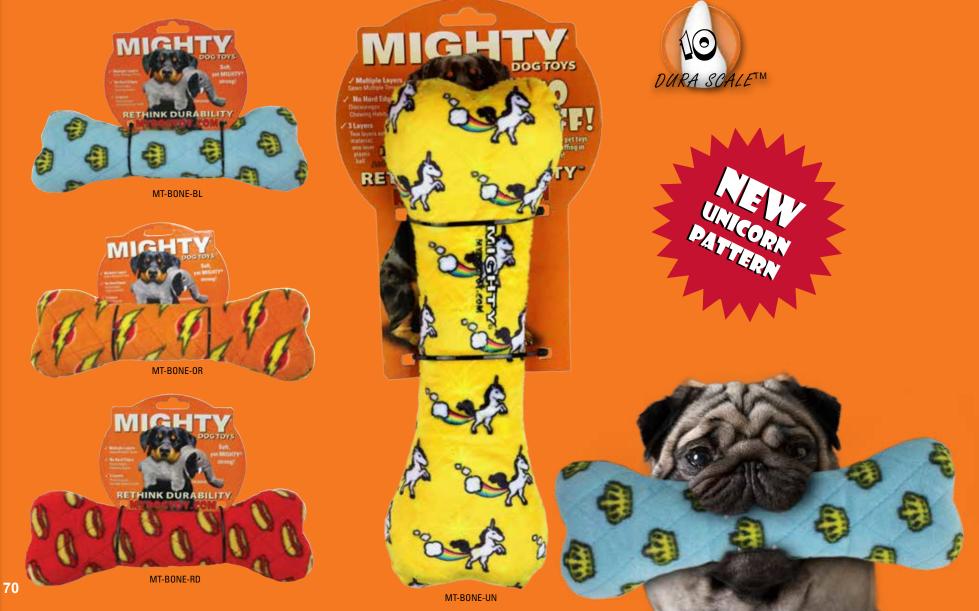

### Mighty<sup>®</sup> No Stuff Bones contain **NO** white poly stuffing!

Ø

The core of each bone is tough and durable, so if your dog does get to the core it's just like having a whole new toy to play with! These toys may seem plush on the outside, but all the durability features are internal making them soft, yet MIGHTY<sup>®</sup> strong.