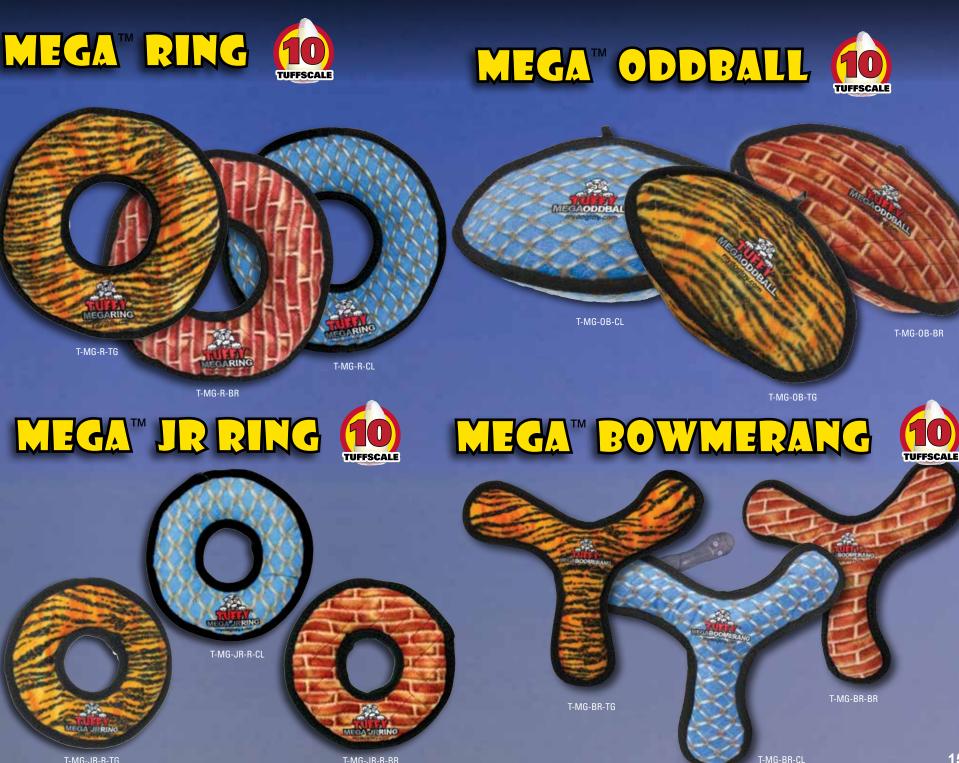

# TUFFY® MEGAT TOYS TIGER TESTED - DOG APPROVED!

ayer 5

MEGARING

By far the "TUFF"est toy around. The Mega Tuffy is our strongest, most durable toy... Tiger tested and dog approved! Excellent for a game of fetch or multi-dog tug-o-war, these toys keep even the biggest dogs happy!

#### SEVEN ROWS OF STITCHING

Tuffy<sup>®</sup> MEGA toys can have up to 7 rows of stitching. The number of rows of stitching depends on the shape, size and style of the toy. Two directions of cross stitching hold the multiple layers together. Rows of stitching hold webbing around the materials edge, and the toys' parts are sewn together with up to 3 rows of stitching. When possible, a protective webbing is added around the outer edge and sewn up to 3 more times.

#### SEVEN LAYERS OF MATERIAL

Tuffy<sup>®</sup> MEGA toys can have up to 7 layers of material depending on the shape, size and style of the toy. Our MEGA series (depicted here) can have up to 3 layers of Luggage grade material. Certain layers of material are coated with a layer of plastic to hold the material fibers together. Finally, we use soft fleece for the outside layer.

#### YTER SALETY OCKERS

Each Squeaker is safe and quiet because they are sewn into a safety pocket beneath four other layers of material.

Squeaker

**MYDOGTOY.COM**<sup>TM</sup> 1-866-4-DogToy (364-869) • (480) 704-1700