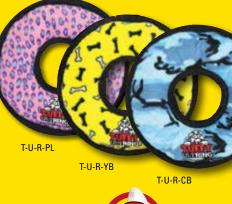

#### Ξ

Multiple squeakers make this a great toy for dogs that like to play, tug and TUFFSCALE whip their toys back and forth.

T-JR-BR-CB

T-JR-BR-YB

T-JR-BR-PL

The Ring has four squeakers and has soft edges so it won't hurt your dog's teeth or gums, making it a great toy for fetch or a game of tug.

T-U-R-RP

TUFFSCALE