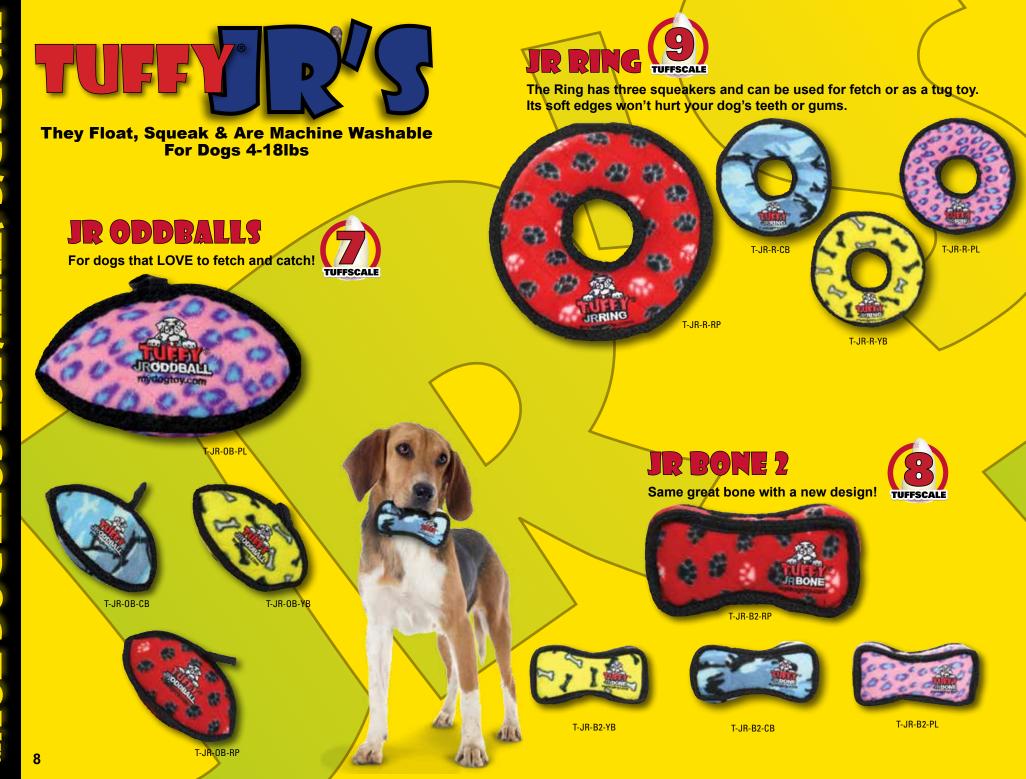

For dogs that like to play, tug and whip their toys back and forth.

For dogs that like to play together! Get your

doggie friends together for a fun-filled day.

The fun "gear" shape of these toys makes for a fun game of tug-n-pull with multiple partners!

#### T-JR-GR-RP

T-JR-GR-PL

T-JR-GR-YB

1-866-4-DogToy (364-869) • (480) 704-1700

#### T-JR-GR-CB

#### Ξ

Multiple squeakers make this a great toy for dogs that like to play, tug and TUFFSCALE whip their toys back and forth.

T-JR-BR-CB

T-JR-BR-YB

T-JR-BR-PL

The Ring has four squeakers and has soft edges so it won't hurt your dog's teeth or gums, making it a great toy for fetch or a game of tug.