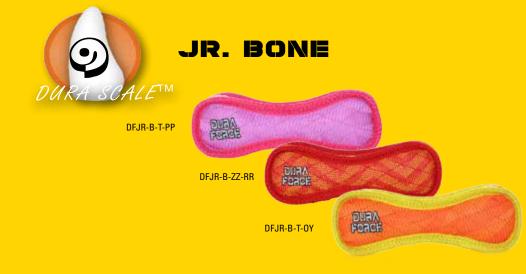

### BONE

A Bone for the ages, with two squeakers, this toy becomes an instant classic for your best furry buddy.

DF-B-T-OY

DFJR-B-T-BG