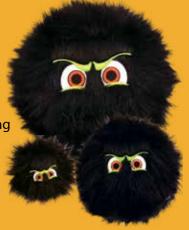

I Squeak!

SS-MINIPOOPS

SS-MRPOOPS

*Mini Poo* 5" High x 1.25" Diameter

Your pooch will absolutely LOVE his or her own set of furry iBalls<sup>™</sup>! These fluffy balls come in three sizes to match a dog of any shape and size, and will set them rolling with their entertaining eyes, fluffy fur and squeaky squawks! *Silly Squeakers*<sup>®</sup> are a line of fun, creative and hilarious vinyl squeaky toys that are sure to have everyone talking. We pushed the limits of our imagination to bring you this series of one-of-a-kind toys. They are sure to bring you and your dog tons of fun and laughter!

## "Black-i"

Want a sure way to please your best friend? Give him a "Black-i"!! This soft and durable iBall will please you AND your dog by giving you both play-time and laughter.

SS-IB-M-BR

SS-IB-L-BL

SS-IB-M-BL

SS-IB-L-PK

SS-IB-S-BL-BR-PK

SS-IB-M-PK