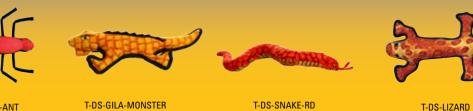

# RANT THE ANT

TUFFSCALE Ants work best as a team, so pair up your pooch with Rant the Ant and let them build a beautiful relationship!

Good to know that red against yellow can kill a fellow; or as they say with this New Tuffy Red Snake; Red on Red is Fun for Fido.

# TUFFSCALE LIZARD

The easy-to-grab shape of Lizzy the Lizard is all your canine will need to make her his very best friend! Perfect for play with other dogs, or as a comfy chin rest.

HAZEL DE CUFFSCALE

T-DS-SNAKE-RD

T-DS-ANT

T-DS-LIZARD

T-DS-SNAKE-BK-YLW

**T-DS-WARTHOG** 

Hold on to your sparkles! This bloodthirsty vampire bat is ready to battle your little wolf any day (or night)!

T-DS-BAT

This new Tuffy Yellow Snake is a perfect toy for you to charm your dog into an absolute frenzy of fun and play.