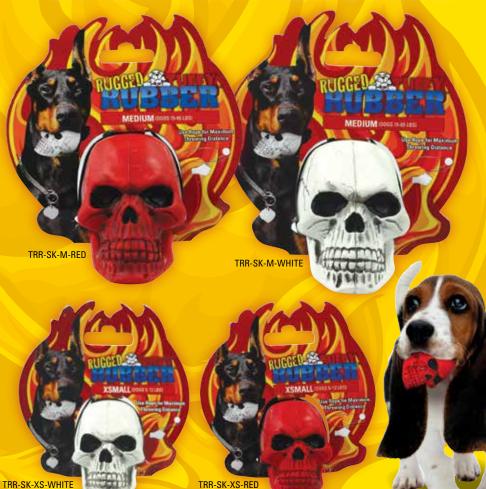

33

Made with 100% pure new rubber, these fiery demon skulls are built to be tons of powerful fun! Each is equipped with a durable rope so they can be thrown and whipped to great distances.

TRR-SK-XS-RED

TRR-GATOR-M

D

D

Insert Treat Herel