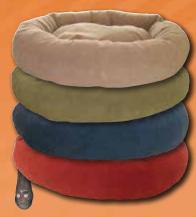

# EZ-Wash Multiple Layer Dog Beds™

### Superior Comfort & Durability

The inner filler is 100% polyester fiber encapsulated in a tufted mesh polyester lining to prevent clumping or shifting. Designed for resilience and comfort.

The Mighty<sup>®</sup> Dog Bed Core is zippered so you can add or remove filling and customize the firmness of your dog's bed. The core is easily removable for washing and fits perfectly with Mighty Dog Bed Sheets. SHEETS SOLD SEPARATELY.

## THE LAST DOG BED YOU WILL EVER NEED!

MSH-36-TAN / MSH-42-TAN / MSH-60-TAN

MSH-36-GRN / MSH-42-GRN / MSH-60-GRN

MSH-36-BLUE / MSH-42-BLUE / MSH-60-BLUE

MSH-36-RED / MSH-42-RED / MSH-60-RED

### Available in Four Colors & Three Sizes!

*Customize your dog bed with four different color options! Because our sheets are sold separately, you can choose from Desert Tan, Sage Green, Midnight Blue and Wine Red to match your home decor, or simply give your pup a little variety.* 