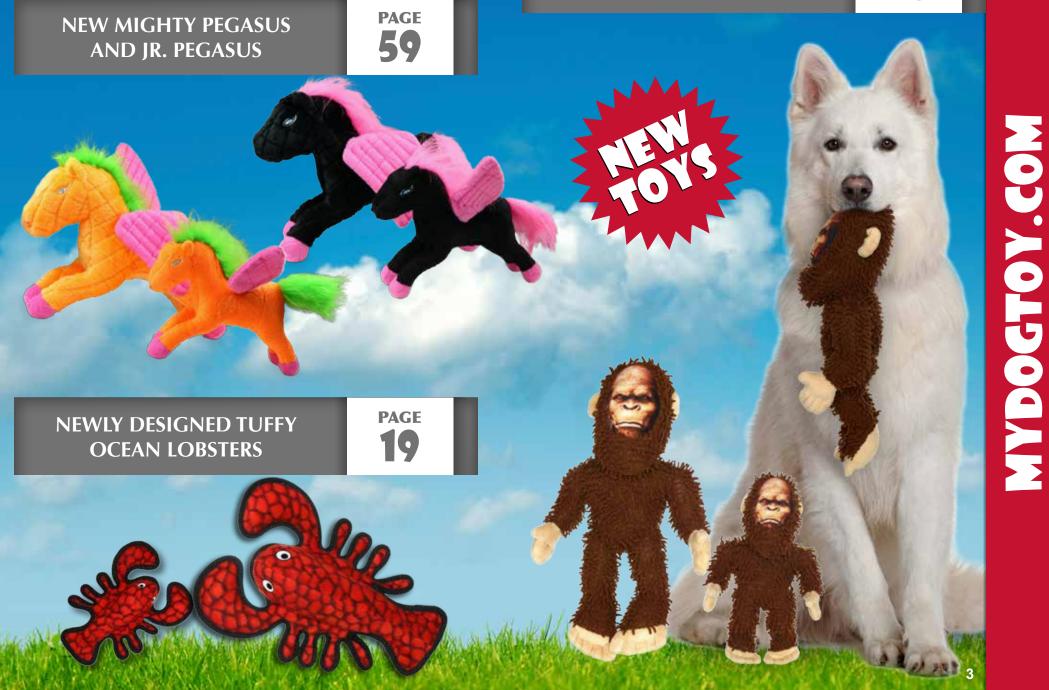

# MYTHICAL CREATURES

Pegasus & Jr. Pegasus:

Black and Pink

MTJR-L-PEG-BPK

#### Wendy the Mermaid:

Your parents may have lied to you about mermaids, but here she is for your best canine friend to enjoy as you did as a child! Wendy will be their fantasy come true.

DURA SCALETM

MT-L-PEG-BPK