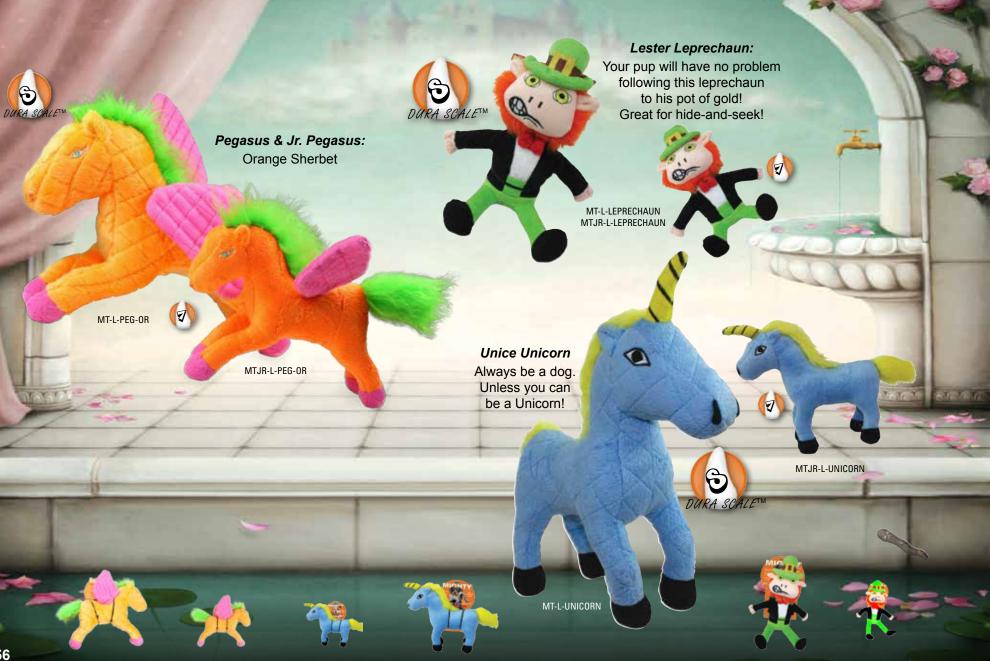

# MYTHICAL CREATURES

Pegasus & Jr. Pegasus:

Black and Pink

MTJR-L-PEG-BPK

#### Wendy the Mermaid:

Your parents may have lied to you about mermaids, but here she is for your best canine friend to enjoy as you did as a child! Wendy will be their fantasy come true.

DURA SCALETM

MT-L-PEG-BPK

DURA SCALE™ Albert Alien:

Greetings Martians! What? You didn't think we were real? Think again! Beam me up Scottie-Terrier.

MT-L-ALIEN / MTJR-L-ALIEN

Max and

MTJR-L-MERMAID

MT-L-MERMAID

1\_6