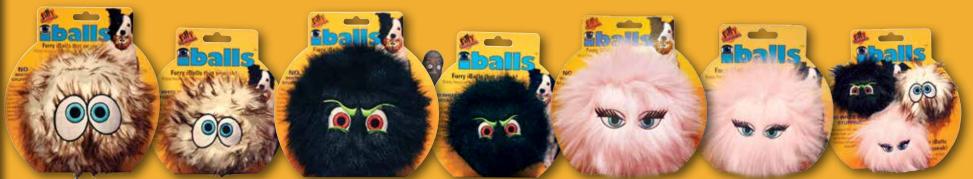

I Squeak!

SS-MINIPOOPS

SS-MRPOOPS

*Mini Poo* 5" High x 1.25" Diameter

Your pooch will absolutely LOVE his or her own set of furry iBalls<sup>™</sup>! These fluffy balls come in three sizes to match a dog of any shape and size, and will set them rolling with their entertaining eyes, fluffy fur and squeaky squawks! *Silly Squeakers*<sup>®</sup> are a line of fun, creative and hilarious vinyl squeaky toys that are sure to have everyone talking. We pushed the limits of our imagination to bring you this series of one-of-a-kind toys. They are sure to bring you and your dog tons of fun and laughter!

## <sup>or</sup>Pink-i<sup>99</sup>

Although she may appear dainty, "Pink-i" can rough and tumble with the best of dogs! With quality construction, she's sure to give your pooch hours and hours of enjoyment.

## <sup>«Brown-i»</sup>

Play a fun game of fetch and laugh as your dog happily brings back Brown-i! Sure to please all dogs!

Look for our tri-pack of extra small iBalls! The perfect gift for a pooch with many personalities!

## "Black-i"

Want a sure way to please your best friend? Give him a "Black-i"!! This soft and durable iBall will please you AND your dog by giving you both play-time and laughter.

SS-IB-M-BR

SS-IB-L-BL

SS-IB-M-BL

SS-IB-L-PK

SS-IB-S-BL-BR-PK

SS-IB-M-PK