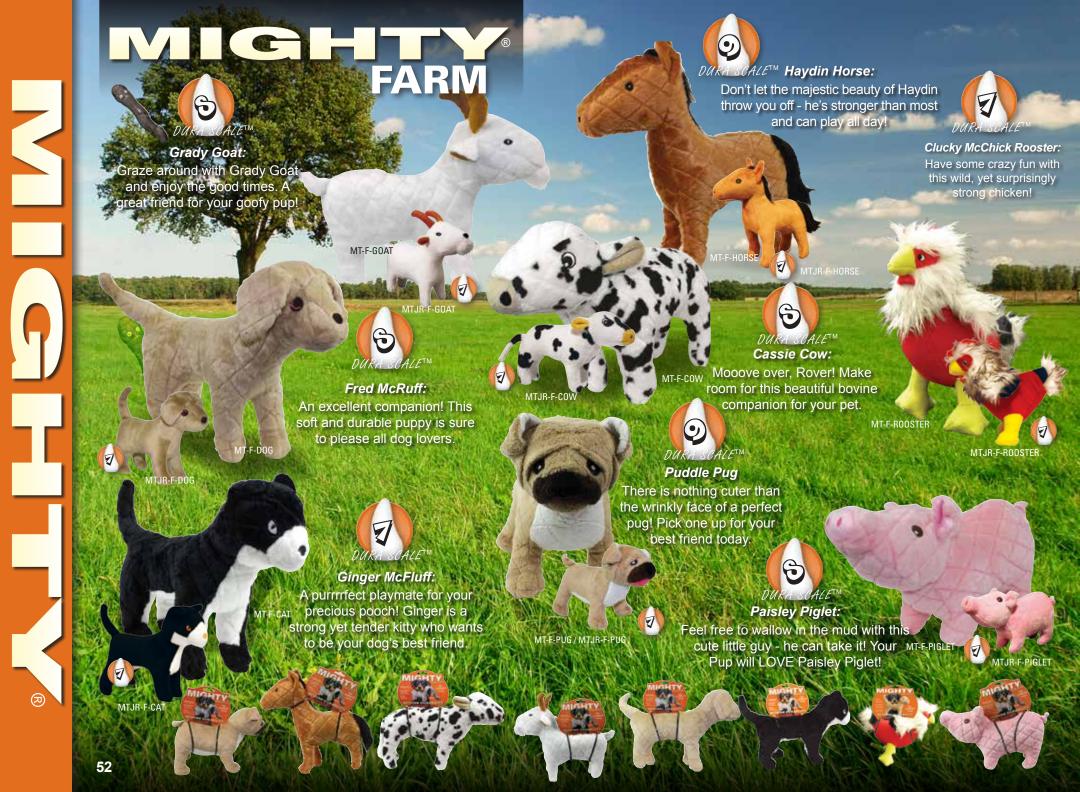

ewing a flexible material over the edge of the seam.

### **UPTO FOUR ROWS OF STITCHING**

All material seams have multiple rows of stitching, are covered with a layer of soft, flexible material and sewn together with more rows of stitching, creating a soft and durable toy with no hard edges!

#### **UPTOTWO LAYERS OF MATERIAL**

Outside layer is made of a tight-woven sherpa-style fleece – the result is good flexibility with high durability. Inside material is made of tight-woven brushed fleece of the heaviest weight and highest durability.

#### 2 LAYERS OF MATERIAL

Each toy has a plush outer material with a layer of heavy fleece underneath. The fleece underneath is what gives this toy its strength. The fleece core holds the body of the toy together when playing games like Tug.





































### 

### Mighty® Bones contain NO white poly stuffing!

The core of the bones is a tough and durable, so if your dog does get to the core it's just like having a whole new toy to play with! These toys may seem plush on the outside, but all the durability features are internal making them soft, yet MIGHTY® strong.















### 

### Mighty® Balls contain NO white poly stuffing!

The core of the ball is a tough, durable ball, so if your dog does get to the core it's just like having a whole new toy to play with! These toys may seem plush on the outside, but all the durability features are internal making them soft, yet MIGHTY® strong.



MT-BALL-M-YW



MT-BALL-L-YW



MT-BALL-M-RD



MT-BALL-L-RD







### EZ-Wohh Multiple Layer Dog Beds™



### Superior