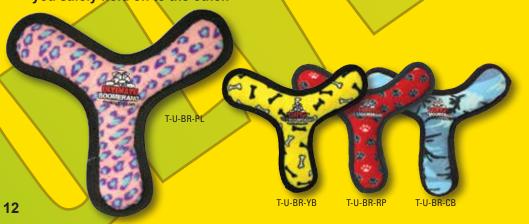

### JR 3 WAY TUG

For dogs that like to play together! Get your doggie friends together for a fun-filled day.

T-JR-GR-RP

The fun "gear" shape of these toys makes for a fun game of tug-n-pull with multiple partners!

The 3 Way Tug will easily become your dog's favorite toy! Push, pull, toss and fetch have never been so fun, so bring a friend!

The 4 Way Ring is a new twist on a pooch's favorite toys - the ball and the ring! Its soft edges won't hurt your dog's teeth or gums.

Squeeze one of the squeakers and then throw it! Your dog will love to bring it back. If you have two dogs each one can pull on an arm while you safely hold on to the other.

The 3 Way Ring has a unique shape that makes it easy for dogs to pick up and tug with friends!