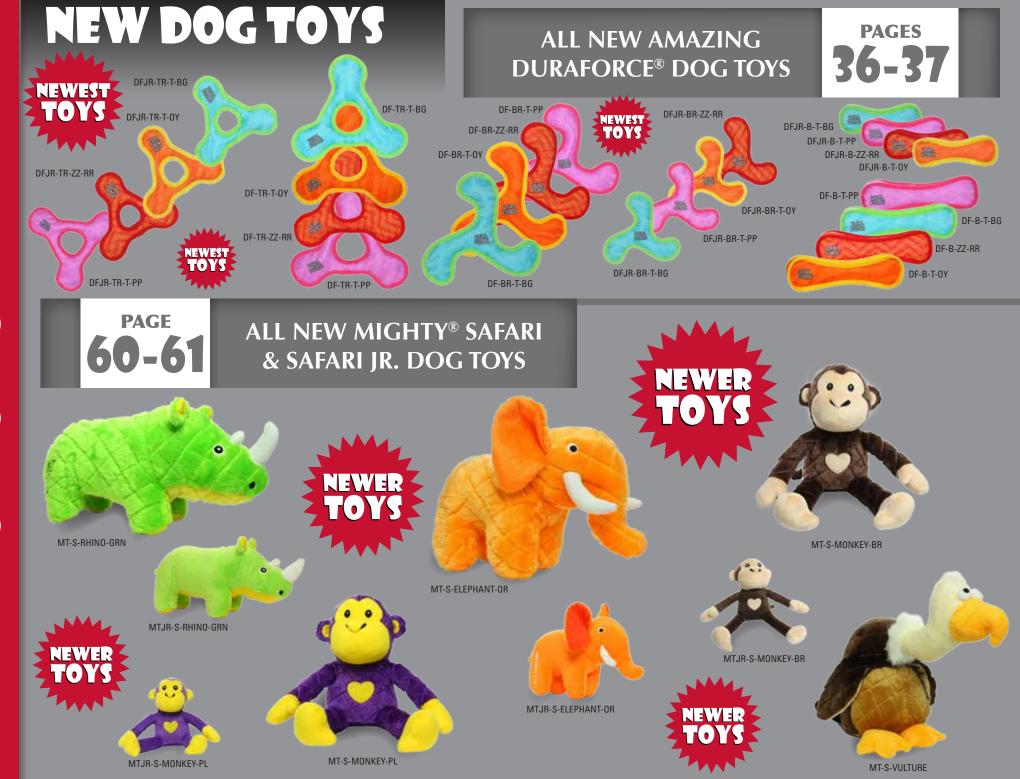

## TUFFY®

Silly Squeakers®

| Tuffscale              |                                                                                                                              |
|------------------------|------------------------------------------------------------------------------------------------------------------------------|
| How Are They Made?     | 7                                                                                                                            |
| Jrs                    | 89                                                                                                                           |
| <i>Ultimates</i>       | 0-12