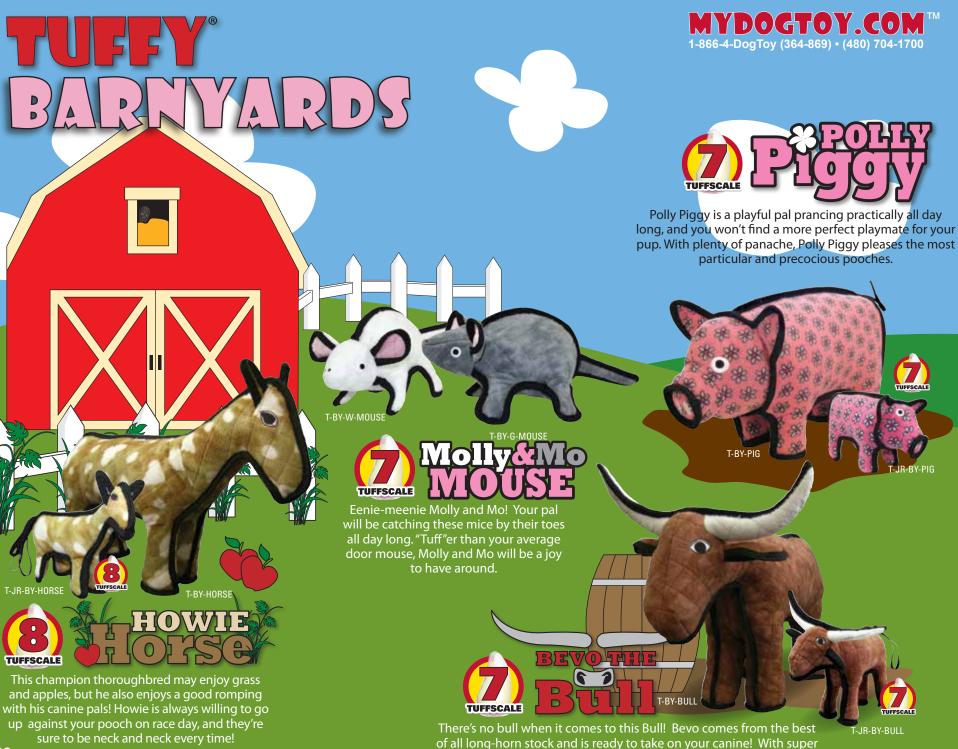

## ORE PETE

This tough guy can outlast any dog. He's got a great fake orange tan with jet black stripes. Pete will take on multiple dogs in a game of tug-owar. Or head lock one at a time! Soft edges won't hurt gums, and it floats!

### OSCAR SCHWARZACREATU

Oscar's rock hard bod can take on any dog in a game of fetch or tug-o-war!! He'll be back... for more play time. Soft edges won't hurt gums, and it floats!

T-MG-TO-CL

T-MG-TO-BR

strength and durability, Bevo will be a friend for life.

I'm not the black sheep of the flock, but somehow I landed this gig. I no longer have my wool turned into sweaters, nor do I get counted as I jump over your bed. Apparently I'm better served as a fuzzy friend to dogs who prefer to tug and slobber on me. Baaaa.