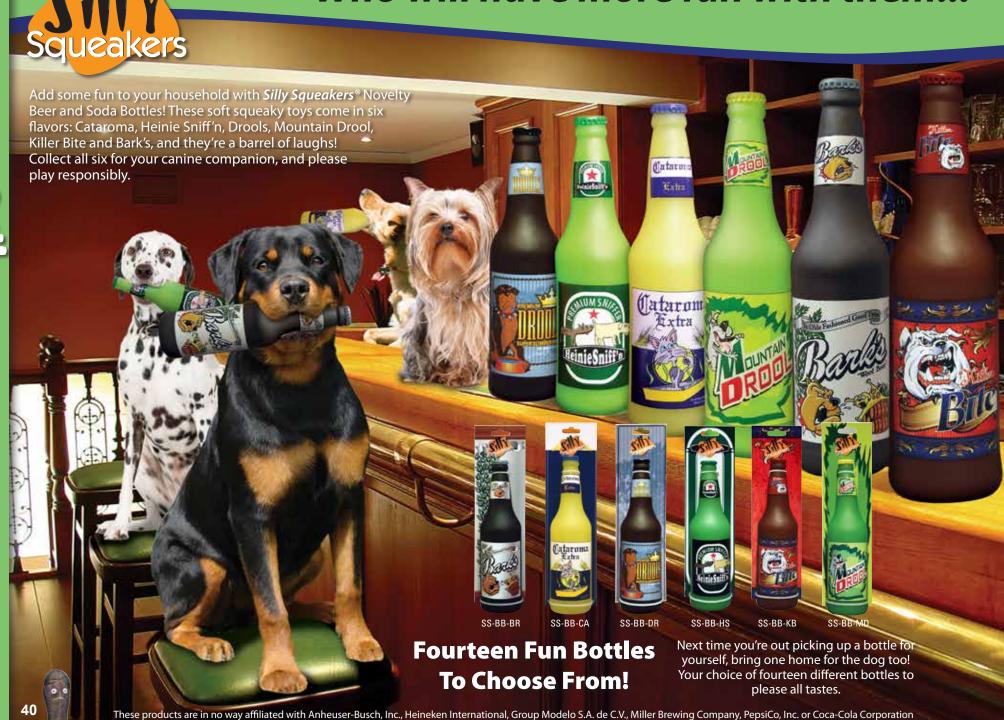

tect the edges and
create strength. The toy is then sewn
again to ensure the toy stays together
in the toughest interactive play.

### SQUEAKER SAFETY POCKETS

Squeakers are sewn into material pockets inside the toy. This additional layer of safety can give you the time you need to safely remove the toy in the event your dog reaches the core of the toy.



#### BOOMERANG



A Boomerang with three squeakers is the perfect toy for training your dog to catch and fetch.

### TRIANGLE RING



Its Triangle shape and durable construction make it one of the best toys you'll ever find.

Contains three squeakers.

### BONE



A Bone for the ages, with two squeakers, this toy becomes an instant classic for your best furry buddy.







JR. BONE















### Who will have more fun with them...



### You or your dog?









### You or your dog?



## THE WITTE

No longer does your dog have to suffer with boring squeaky animal shapes or cutesy-tootsy toys that have been around forever. Your dogs need some fun and laughter in their lives too! *Silly Squeakers*® are a line of fun, creative and hilarious squeaky toys that are sure to have everyone talking. We pushed the limits of our imagination to bring you this series of one-of-a-kind toys. They are sure to bring you and your dog tons of fun and laughter! Mr. Poops and Mini Poo are a perfectly unique addition to your family. With faces on both sides, they are two-faced pieces of crap!





Your pooch will absolutely LOVE his or her own set of furry iBalls™! These fluffy balls come in three sizes to match a dog of any shape and si