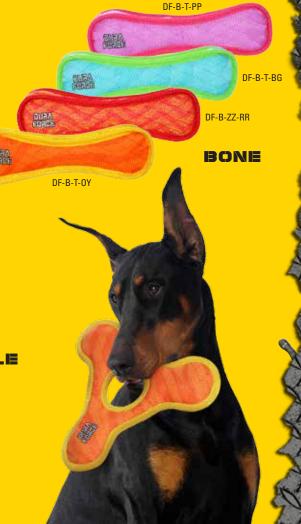

### BONE

A Bone for the ages, with two squeakers, this toy becomes an instant classic for your best furry buddy.

JR. BONE