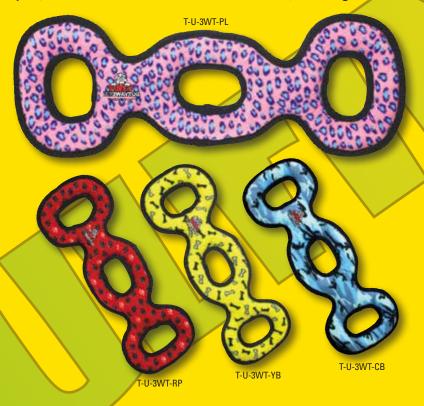

Squeeze one of the squeakers and then throw it! Your dog will love to bring it back. If you have two dogs each one can pull on an arm while you safely hold on to the other.

The 3 Way Ring has a unique shape that makes it easy for dogs to pick up and tug with friends!