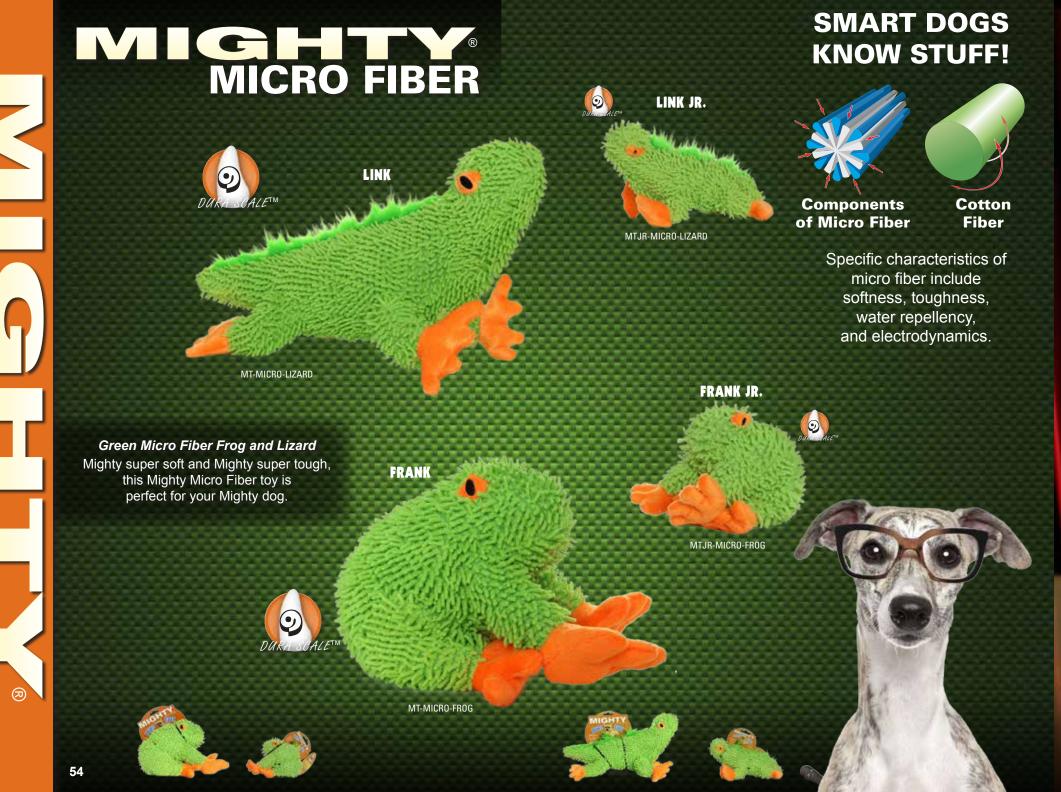

### Mighty® Dog Toys rethink durability and approach it from a new angle.

Durability is created for each toy with multiple layers of flexible materials that move with the dog's teeth instead of tearing. Compared to other toys, Mighty® dog toys have no hard edges. The result is that these toys do not promote chewing – great when you're trying to discourage chewing habits.

These toys may seem plush on the outside, but all the durability features are internal making these toys soft, yet MIGHTY® strong.