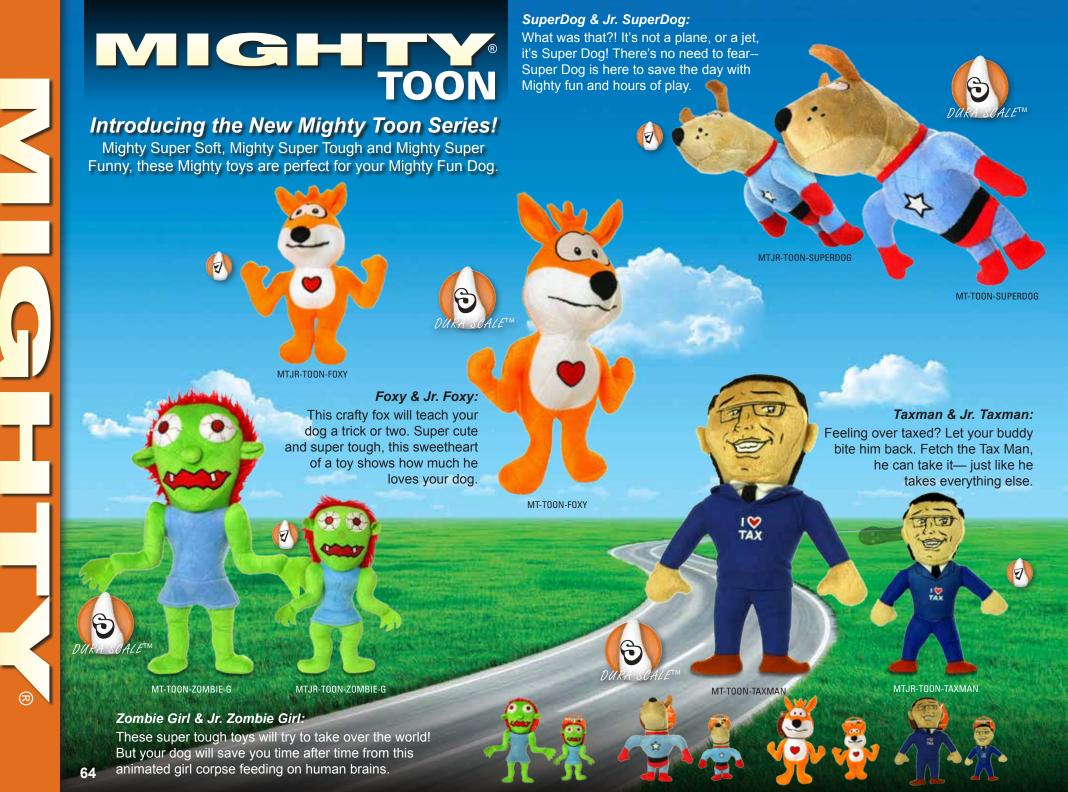

l over the edge of the seam.

### **UPTO FOUR ROWS OF STITCHING**

All material seams have multiple rows of stitching, are covered with a layer of soft, flexible material and sewn together with more rows of stitching, creating a soft and durable toy with no hard edges!

#### **UPTOTWO LAYERS OF MATERIAL**

Outside layer is made of a tight-woven sherpa-style fleece – the result is good flexibility with high durability. Inside material is made of tight-woven brushed fleece of the heaviest weight and highest durability.

#### 2 LAYERS OF MATERIAL

Each toy has a plush outer material with a layer of heavy fleece underneath. The fleece underneath is what gives this toy its strength. The fleece core holds the body of the toy together when playing games like Tug.





































### 

### Mighty® Bones contain NO white poly stuffing!

The core of the bones is a tough and durable, so if your dog does get to the core it's just like having a whole new toy to play with! These toys may seem plush on the outside, but all the durability features are internal making them soft, yet MIGHTY® strong.















### 

### Mighty® Balls contain NO white poly stuffing!

The core of the ball is a tough, durable ball, so if your dog does get to the core it's just like having a whole new toy to play with! These toys may seem plush on the outside, but all the durability features are internal making them soft, yet MIGHTY® strong.



MT-BALL-M-YW



MT-BALL-L-YW



MT-BALL-M-RD



MT-BALL-L-RD







### EZ-Wohh Multiple Layer Dog Beds™



### Superior Comfort & Durability

Th