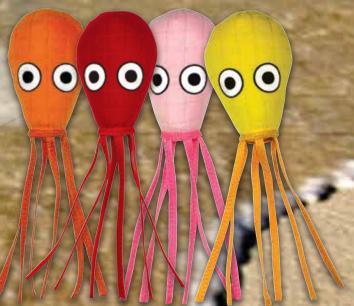

## T-OC-TROUT-RD A prize catch that TUFFSCALE would make your dog

proud to be your best friend!

T-OC-MG-SQUID-PK / T-OC-MG-SQUID-YW / T-OC-MG-SQUID-OR / T-OC-MG-SQUID-RD

You won't need to dive 20,000 leagues under the sea to enjoy these giant squids! Perfect for fetching and tugging, the Mega Squids are made using our "MEGA" construction methods with up to 7 layers of material for extra durability!

> Little pups love squids too! Keep your active pooch happy and at play with tuggable, fetchable JR Squids! Multiple layers of stitching and material makes this one "Tuff" toy!

T-OC-JR-SQUID-RD / T-OC-JR-SQUID-YW / T-OC-JR-SQUID-PK / T-OC-JR-SQUID-OR

MYDOGTOY.COM 1-866-4-DogToy (364-869) • (480) 704-1700

Ultimate Squids are the perfect pool toy for your pooch! Swim, dive, pull and play all day with these silly squids. Made using our regular construction methods with up to 4 layers of material.