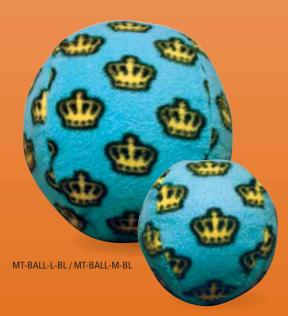

### Mighty® Balls contain NO white poly stuffing!

The core of the ball is a tough, durable ball, so if your dog does get to the core it's just like having a whole new toy to play with! These toys may seem plush on the outside, but all the durability features are internal making them soft, yet MIGHTY® strong.

MT-BALL-M-YW

MT-BALL-L-YW

MT-BALL-M-RD

MT-BALL-L-RD