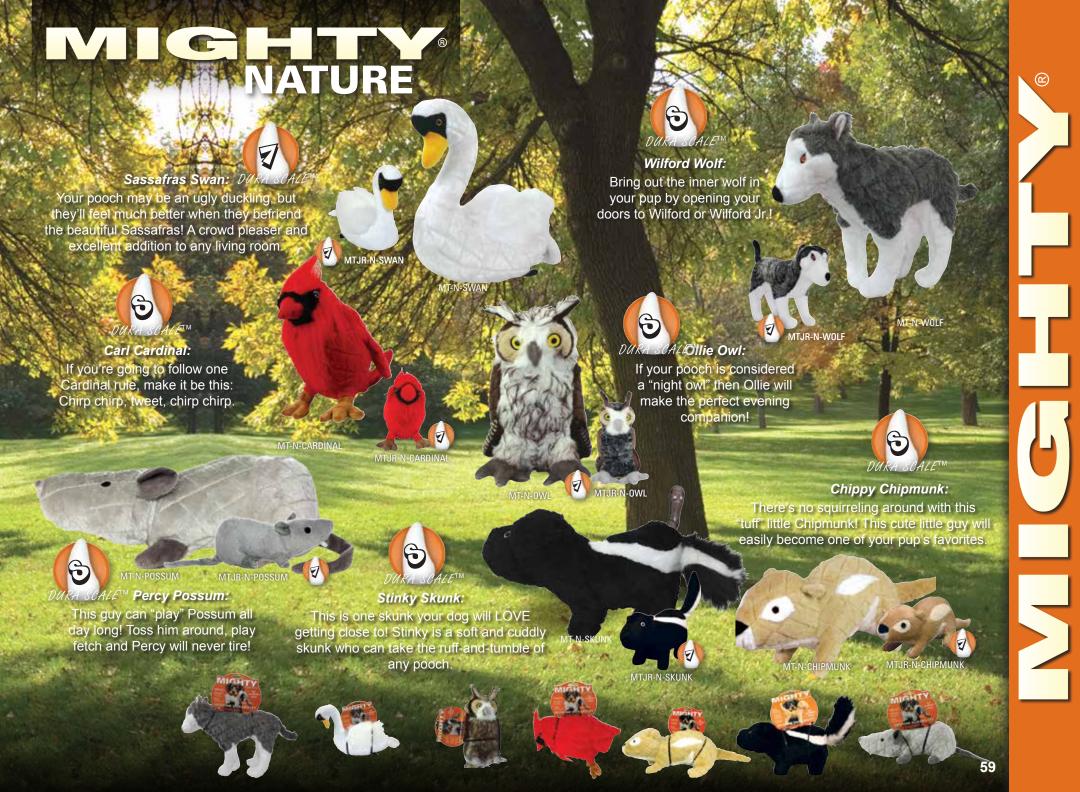

### Mighty® Dog Toys rethink durability and approach it from a new angle.

Durability is created for each toy with multiple layers of flexible materials that move with the dog's teeth instead of tearing. Compared to other toys, Mighty® dog toys have no hard edges. The result is that these toys do not promote chewing – great when you're trying to discourage chewing habits.

These toys may seem plush on the outside, but all the durability features are internal making these toys soft, yet MIGHTY® strong.

### HIGH DURABILITY AND QUALITY

Each toy incorporates quality materials that provide the highest level of durability.