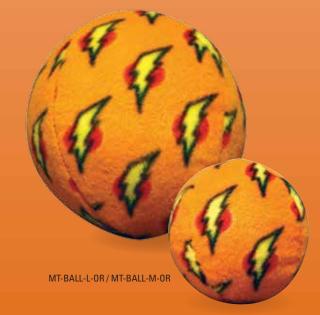

### Mighty® Balls contain NO white poly stuffing!

The core of the ball is a tough, durable ball, so if your dog does get to the core it's just like having a whole new toy to play with! These toys may seem plush on the outside, but all the durability features are internal making them soft, yet MIGHTY® strong.

MT-BALL-M-YW

MT-BALL-L-YW

MT-BALL-M-RD

MT-BALL-L-RD