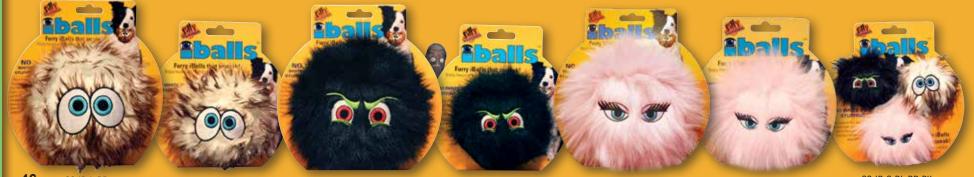

Your pooch will absolutely LOVE his or her own set of furry iBalls™! These fluffy balls come in three sizes to match a dog of any shape and size, and will set them rolling with their entertaining eyes, fluffy fur and squeaky squawks! *Silly Squeakers*® are a line of fun, creative and hilarious vinyl squeaky toys that are sure to have everyone talking. We pushed the limits of our imagination to bring you this series of one-of-a-kind toys. They are sure to bring you and your dog tons of fun and laughter!

### "Pink-i"

Although she may appear dainty, "Pink-i" can rough and tumble with the best of dogs! With quality construction, she's sure to give your pooch hours and hours of enjoyment.

Look for our tri-pack of extra small iBalls! The perfect gift for a pooch with many personalities!

### "Black-i"

Want a sure way to please your best friend? Give him a "Black-i"!! This soft and durable iBall will please you AND your dog by giving you both play-time and laughter.

46 SS-IB-L-BR

SS-IB-M-BR