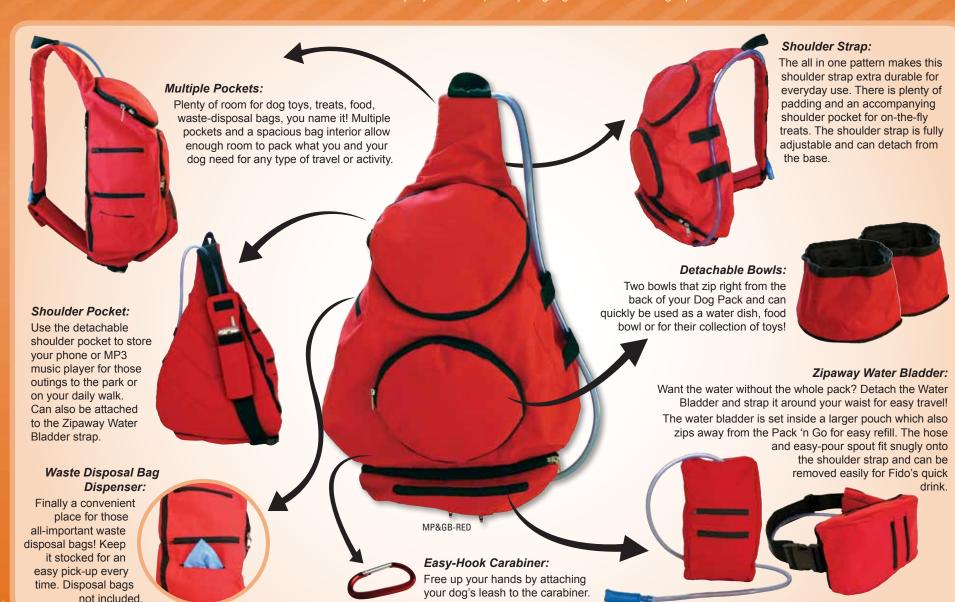

### Pack 'n Go DOG PACK

A durable shoulder pack with premium attachments and plenty of room for you and your dog's needs while out in the park, on a beautiful hike or on an everyday walk. Keep everything together for those long trips and car rides as well!