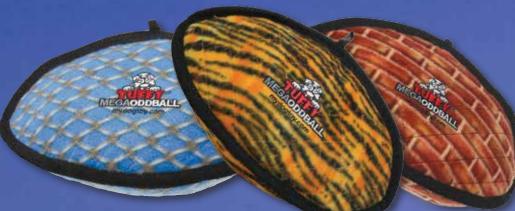

als edge, and the toys' parts are sewn together with up to 3 rows of stitching. When possible, a protective webbing is added around the outer edge and sewn up to 3 more times.

## SEVEN LAVER TO

Tuffy® MEGA toys can have up to 7 layers of material depending on the shape, size and style of the toy. Our MEGA series (depicted here) can have up to 3 layers of Luggage grade material. Certain layers of material are coated with a layer of plastic to hold the material fibers together. Finally, we use soft fleece for the outside layer.

## SQUEATTER SAFETY

Each Squeaker is safe and quiet because they are sewn into a safety pocket beneath four other layers of material.

gueaker

MEGARING

1-866-4-DogToy (364-869) • (480) 704-1700

14

## MEGA RING TO THE SCALE



## MEGA ODDBALL 10 TUFFSCALE







T-MG-0B-CL

T-MG-0B-TG

T-MG-0B-BR

## MEGAJR R





T-MG-JR-R-TG

T-MG-JR-R-CL

T-MG-JR-R-BR



T-MG-B-CL





## MEGA TUG-OVAL TO TUFFSCALE



## TUFFSCALE CREATURES





## ORE PETE

This tough guy can outlast any dog. He's got a great fake orange tan with jet black stripes. Pete will take on multiple dogs in a game of tug-owar. Or head lock one at a time! Soft edges won't hurt gums, and it floats!



### OSCAR SCHWARZACREATU

Oscar's rock hard bod can take on any dog in a game of fetch or tug-o-war!! He'll be back... for more play time. Soft edges won't hurt gums, and it floats!

T-MG-TO-CL

T-MG-TO-BR

# OCEARGE & They Float!

Q TUFFSCALE

### THE GENERAL

Throw it and your dog will love bringing it back. This "Super Starfish" won't hurt your dog when thrown and is definitely backya