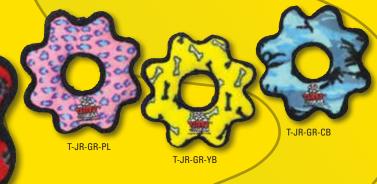

### JR 3 WAY TUG

For dogs that like to play together! Get your doggie friends together for a fun-filled day.

T-JR-GR-RP

The fun "gear" shape of these toys makes for a fun game of tug-n-pull with multiple partners!