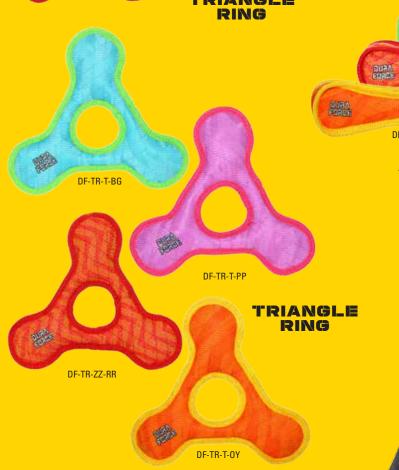

### TRIANGLE RING

Its Triangle shape and durable construction make it one of the best toys you'll ever find.

Contains three squeakers.