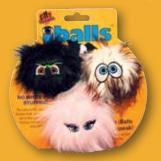

Your pooch will absolutely LOVE his or her own set of furry iBalls™! These fluffy balls come in three sizes to match a dog of any shape and size, and will set them rolling with their entertaining eyes, fluffy fur and squeaky squawks! *Silly Squeakers*® are a line of fun, creative and hilarious vinyl squeaky toys that are sure to have everyone talking. We pushed the limits of our imagination to bring you this series of one-of-a-kind toys. They are sure to bring you and your dog tons of fun and laughter!

### "Pink-i"

Although she may appear dainty, "Pink-i" can rough and tumble with the best of dogs! With quality construction, she's sure to give your pooch hours and hours of enjoyment.

Look for our tri-pack of extra small iBalls! The perfect gift for a pooch with many personalities!

### "Black-i"

Want a sure way to please your best friend? Give him a "Black-i"!! This soft and durable iBall will please you AND your dog by giving you both play-time and laughter.

46 SS-IB-L-BR

SS-IB-M-BR