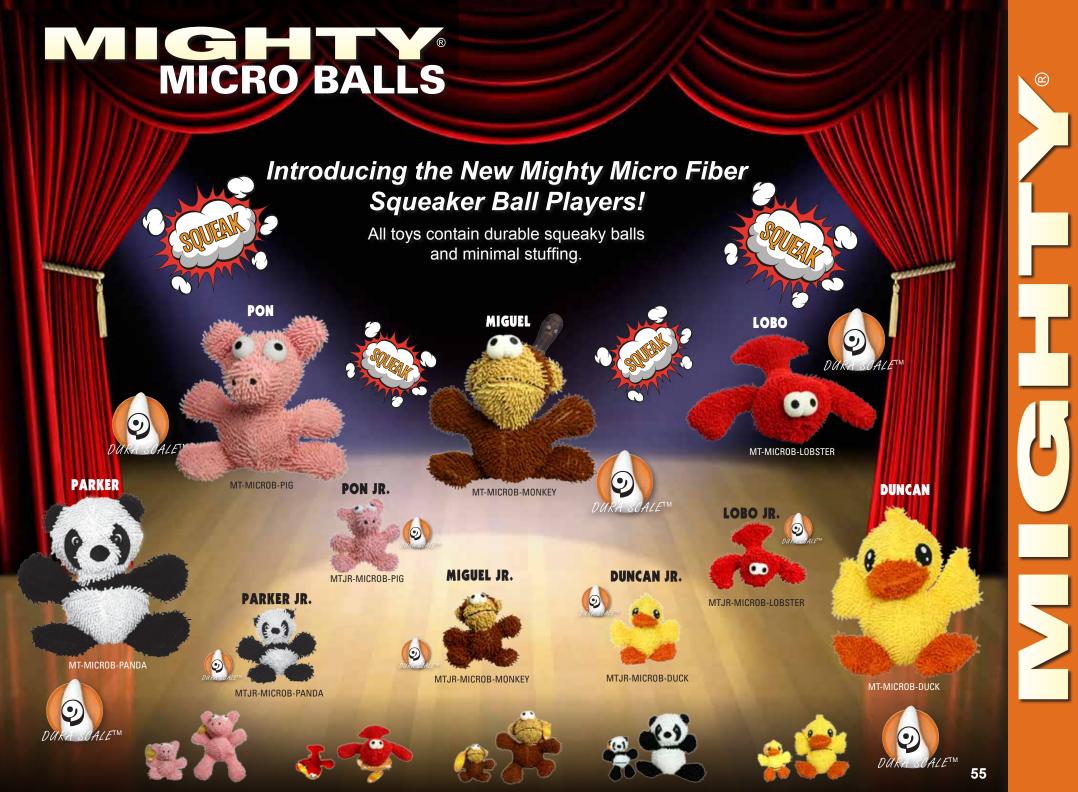

### Mighty® Dog Toys rethink durability and approach it from a new angle.

Durability is created for each toy with multiple layers of flexible materials that move with the dog's teeth instead of tearing. Compared to other toys, Mighty® dog toys have no hard edges. The result is that these toys do not promote chewing – great when you're trying to discourage chewing habits.

These toys may seem plush on the outside, but all the durability features are internal making these toys soft, yet MIGHTY® strong.