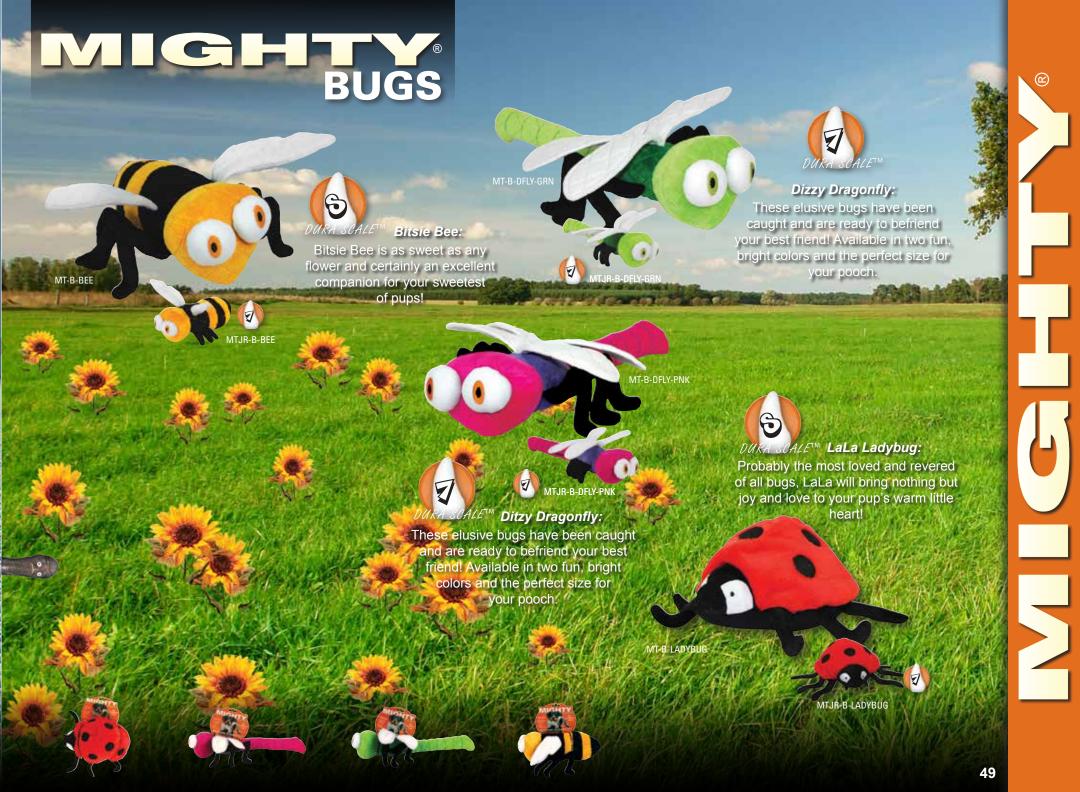

## BEAUFORT BEAR

Beaufort is a beautiful black bear with a big, big heart! A bit shy, your dog will need to befriend this beast for an assured best friend for life!

T-DS-VULTURE

T-DS-PHROG

T-DS-TARANTULA

Masters of the Mohave unite to make Desert Creatures a MUST for your dog! Battle the brave stinger of Scorch the Scorpion, slither and slide with Lizzy the Lizard, creep and crawl with Harry the Hobo Spider, or bounce around with the finicky Phineas Phrog for a playful time with your canine.

## SCORCE THE SCORPION

One of the smallest, yet most fearsome creatures of the desert wants to come to your home! Put your dog on high alert for this super-fun stinger!

Leap Phrog, Leap Phrog where shall you play today?
Hopping up and down and all around with your dog's new
Best Phrog Phriend Phorever!

See if your pooch can soften the exterior of this "Tuff" Armadillo! Watch out – Arnie might give back a little bit of attitude.

T-DS-SCORPION

T-DS-ANT

T-DS-GILA-MONSTER

T-DS-SNAKE-RD

T-DS-LIZARD

Masters of the Mohave unite to make Desert Creatures a MUST for your dog! Battle the brave stinger of Scorch the Scorpion, slither and slide with Lizzy the Lizard, creep and crawl with Harry the Hobo Spider, or bounce around with the finicky Phineas Phrog for a playful time with your canine.

Ants work best as a team, so pair up your pooch with Rant the Ant and let them build a beautiful relationship!

Good to know that red against yellow can kill a fellow; or as they say with this New Tuffy Red Snake; Red on Red is Fun for Fido.