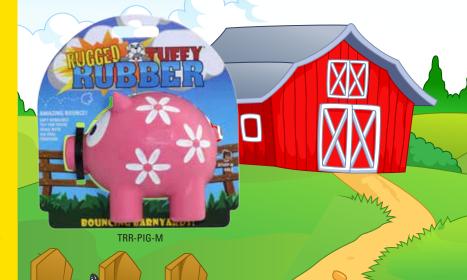

Made with 100% pure new rubber, these fiery demon skulls are built to be tons of powerful fun! Each is equipped with a durable rope so they can be thrown and whipped to great distances.

AMAZING BOUNCE! Made with 100% pure new rubber, this soft pig is built to provide hours of fun for your dog's oral fixation! Each toy is designed with a "STUFF-N-HOLE" that can be filled with peanut butter or other dog treats for a licking good time.