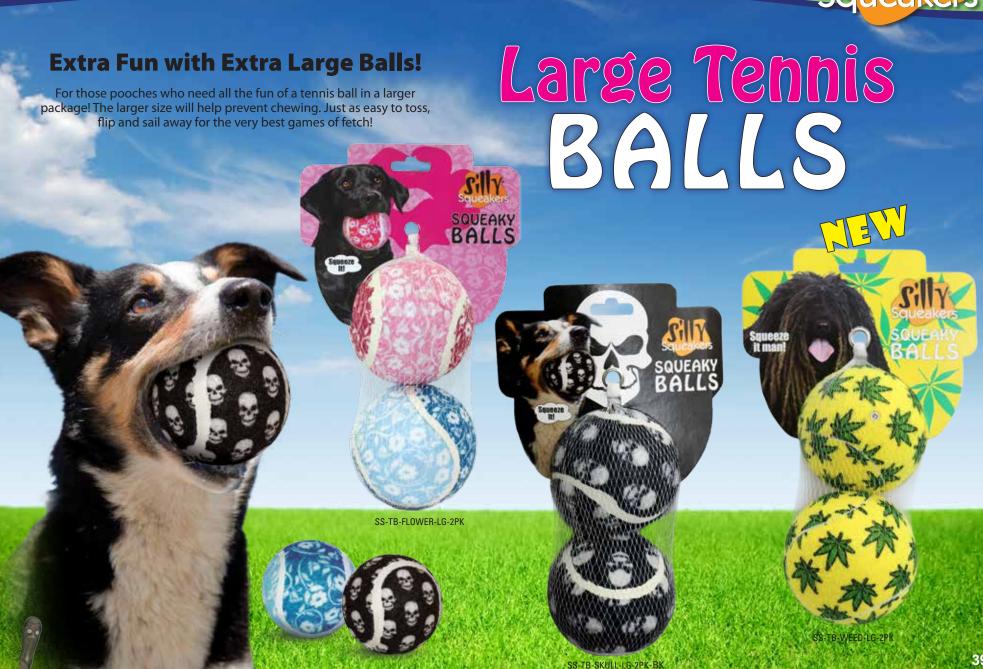

covered with industrial grade
webbing to protect the edges and
create strength. The toy is then sewn
again to ensure the toy stays together
in the toughest interactive play.

### SQUEAKER SAFETY POCKETS

Squeakers are sewn into material pockets inside the toy. This additional layer of safety can give you the time you need to safely remove the toy in the event your dog reaches the core of the toy.



#### BOOMERANG



A Boomerang with three squeakers is the perfect toy for training your dog to catch and fetch.

### TRIANGLE RING



Its Triangle shape and durable construction make it one of the best toys you'll ever find.

Contains three squeakers.

### BONE



A Bone for the ages, with two squeakers, this toy becomes an instant classic for your best furry buddy.







JR. BONE















### Who will have more fun with them...



### You or your dog?









### You or your dog?



## THE WITTE

No longer does your dog have to suffer with boring squeaky animal shapes or cutesy-tootsy toys that have been around forever. Your dogs need some fun and laughter in their lives too! *Silly Squeakers*® are a line of fun, creative and hilarious squeaky toys that are sure to have everyone talking. We pushed the limits of our imagination to bring you this series of one-of-a-kind toys. They are sure to bring you and your dog tons of fun and laughter! Mr. Poops and Mini Poo are a perfectly unique addition to your family. With faces on both sides, they are two-faced pieces of crap!





Your pooch will absolutely LOVE his or her own set of furry iBalls™! These fluffy balls come in t