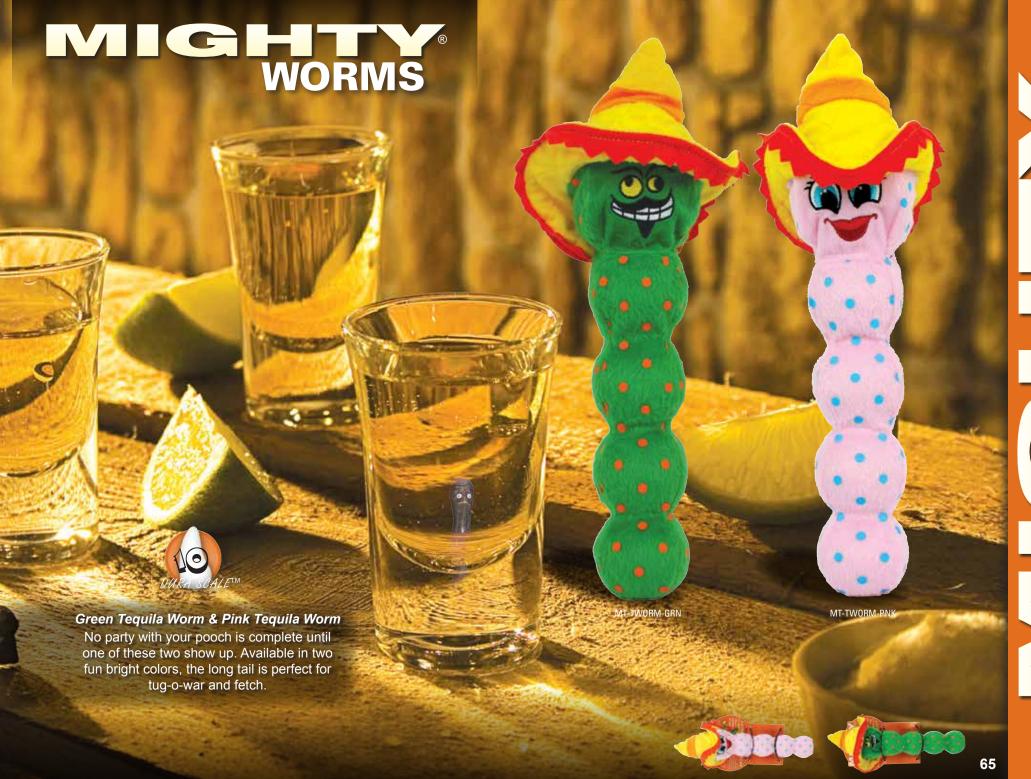

over the edge of the seam.

### **UPTO FOUR ROWS OF STITCHING**

All material seams have multiple rows of stitching, are covered with a layer of soft, flexible material and sewn together with more rows of stitching, creating a soft and durable toy with no hard edges!

#### **UPTOTWO LAYERS OF MATERIAL**

Outside layer is made of a tight-woven sherpa-style fleece – the result is good flexibility with high durability. Inside material is made of tight-woven brushed fleece of the heaviest weight and highest durability.

#### 2 LAYERS OF MATERIAL

Each toy has a plush outer material with a layer of heavy fleece underneath. The fleece underneath is what gives this toy its strength. The fleece core holds the body of the toy together when playing games like Tug.





































### 

### Mighty® Bones contain NO white poly stuffing!

The core of the bones is a tough and durable, so if your dog does get to the core it's just like having a whole new toy to play with! These toys may seem plush on the outside, but all the durability features are internal making them soft, yet MIGHTY® strong.















### 

### Mighty® Balls contain NO white poly stuffing!

The core of the ball is a tough, durable ball, so if your dog does get to the core it's just like having a whole new toy to play with! These toys may seem plush on the outside, but all the durability features are internal making them soft, yet MIGHTY® strong.



MT-BALL-M-YW



MT-BALL-L-YW



MT-BALL-M-RD



MT-BALL-L-RD







### EZ-Wohh Multiple Layer Dog Beds™



### Superior Comfort & Durability

The