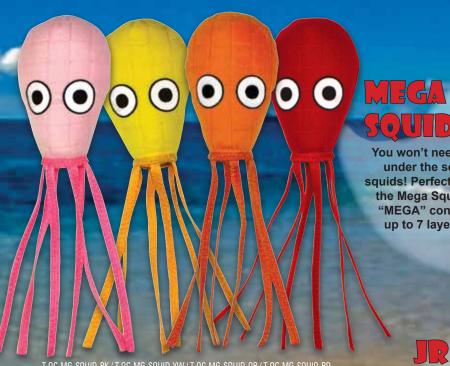

## T-OC-TROUT-RD A prize catch that TUFFSCALE would make your dog

proud to be your best friend!

T-OC-MG-SQUID-PK / T-OC-MG-SQUID-YW / T-OC-MG-SQUID-OR / T-OC-MG-SQUID-RD

You won't need to dive 20,000 leagues under the sea to enjoy these giant squids! Perfect for fetching and tugging, the Mega Squids are made using our "MEGA" construction methods with up to 7 layers of material for extra durability!