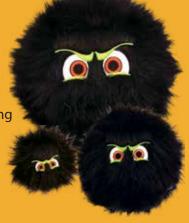

Your pooch will absolutely LOVE his or her own set of furry iBalls™! These fluffy balls come in three sizes to match a dog of any shape and size, and will set them rolling with their entertaining eyes, fluffy fur and squeaky squawks! *Silly Squeakers*® are a line of fun, creative and hilarious vinyl squeaky toys that are sure to have everyone talking. We pushed the limits of our imagination to bring you this series of one-of-a-kind toys. They are sure to bring you and your dog tons of fun and laughter!