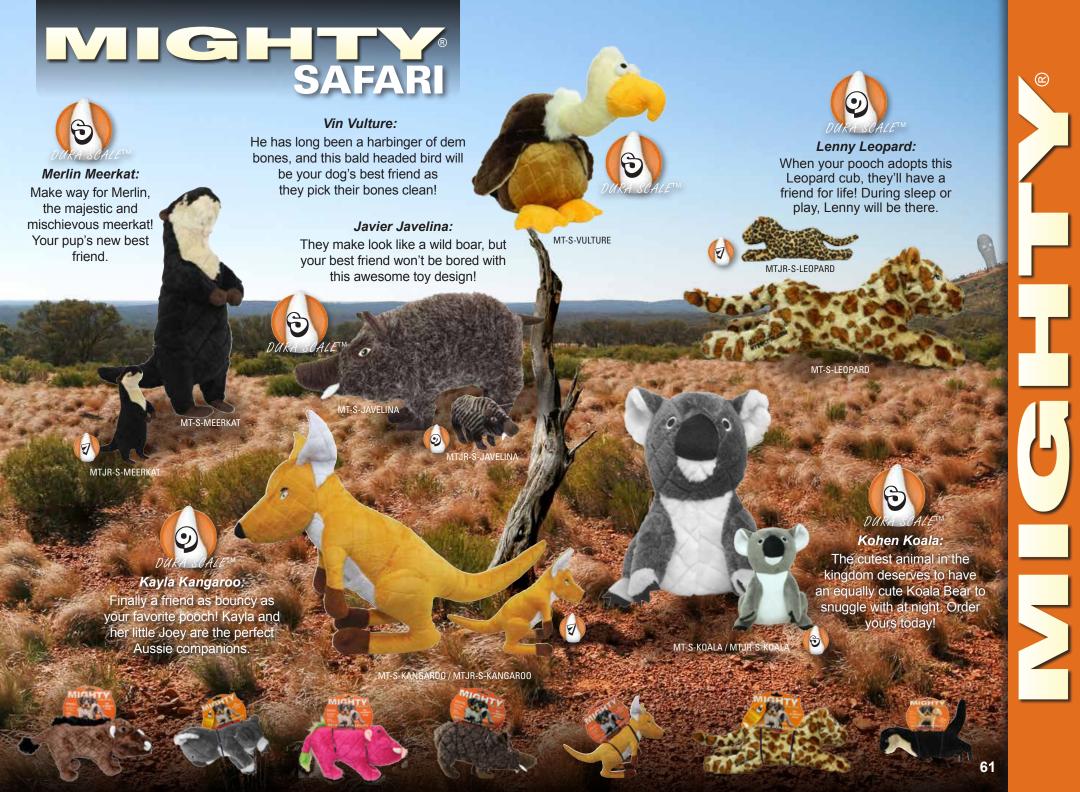

### Mighty® Dog Toys rethink durability and approach it from a new angle.

Durability is created for each toy with multiple layers of flexible materials that move with the dog's teeth instead of tearing. Compared to other toys, Mighty® dog toys have no hard edges. The result is that these toys do not promote chewing – great when you're trying to discourage chewing habits.

These toys may seem plush on the outside, but all the durability features are internal making these toys soft, yet MIGHTY® strong.

### HIGH DURABILITY AND QUALITY

Each toy incorporates quality materials that provide the highest level of durability.