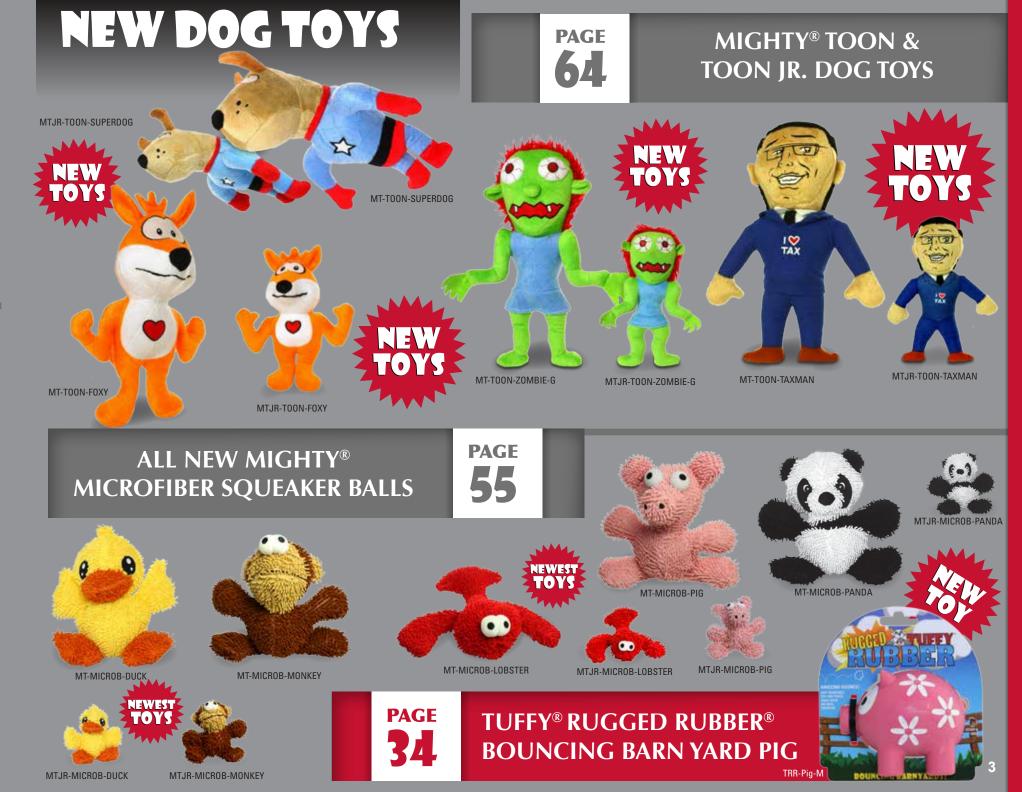

# TUFFY MEGATOYS TIGER TESTED - DOG APPROVED!

By far the "TUFF" est toy around. The Mega Tuffy is our strongest, most durable toy... Tiger tested and dog approved! Excellent for a game of fetch or multi-dog tug-o-war, these toys keep even the biggest dogs happy!

### SEVEN ROWS OF STITCHING

Tuffy® MEGA toys can have up to 7 rows of stitching. The number of rows of stitching depends on the shape, size and style of the toy. Two directions of cross stitching hold the multiple layers together. Rows of stitching hold webbing around the materials edge, and the toys' parts are sewn together with up to 3 rows of stitching. When possible, a protective webbing is added around the outer edge and sewn up to 3 more times.

## SEVEN LAVER TO

Tuffy® MEGA toys can have up to 7 layers of material depending on the shape, size and style of the toy. Our MEGA series (depicted here) can have up to 3 layers of Luggage grade material. Certain layers of material are coated with a layer of plastic to hold the material fibers together. Finally, we use soft fleece for the outside layer.

## SQUEATTER SAFETY

Each Squeaker is safe and quiet because they are sewn into a safety pocket beneath four other layers of material.

gueaker

MEGARING

1-866-4-DogToy (364-869) • (480) 704-1700

14