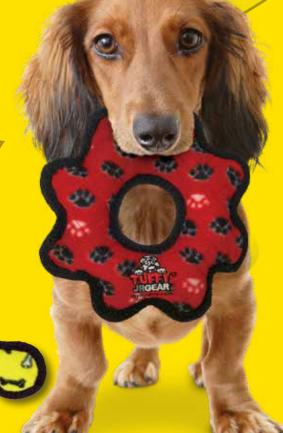

### JR ODDBALLS

For dogs that LOVE to fetch and catch!

The Ring has three squeakers and can be used for fetch or as a tug toy. Its soft edges won't hurt your dog's teeth or gums.

T-JR-R-CB

T-JR-R-YB

-JR-OB-PL

1-866-4-DogToy (364-869) • (480) 704-1700

T-JR-BR-PL

**They Float, Squeak & Are Machine Washable** 

The Ring has four squeakers and has soft edges so it won't hurt your dog's teeth or gums, making it a great toy for fetch or a game of tug.