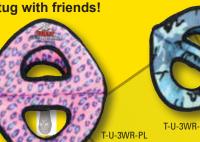

Squeeze one of the squeakers and then throw it! Your dog will love to bring it back. If you have two dogs each one can pull on an arm while you safely hold on to the other.

The 3 Way Ring has a unique shape that makes it easy for dogs to pick up and tug with friends!