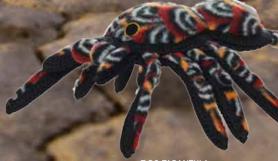

## BEAUFORT BEAR

Beaufort is a beautiful black bear with a big, big heart! A bit shy, your dog will need to befriend this beast for an assured best friend for life!

T-DS-VULTURE

T-DS-PHROG

T-DS-TARANTULA

Masters of the Mohave unite to make Desert Creatures a MUST for your dog! Battle the brave stinger of Scorch the Scorpion, slither and slide with Lizzy the Lizard, creep and crawl with Harry the Hobo Spider, or bounce around with the finicky Phineas Phrog for a playful time with your canine.

T-DS-VULTURE

Little Miss T sat in a tree, eating some bugs and eggs. Along came your pup, who wandered right up, and played tug with Miss T's legs.

T-DS-TARANTULA

T-DS-PHROG

26 <sub>1-866-4-DogToy</sub> (364-869) • (480) 704-1700