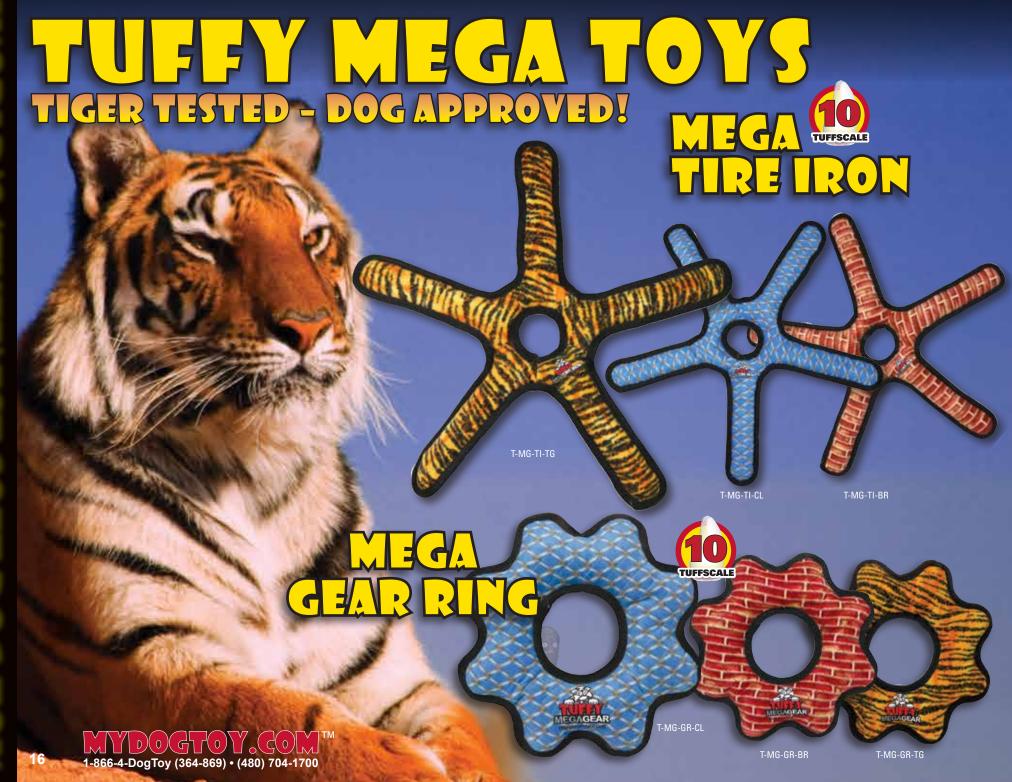

# TUFFY MEGATOYS TIGER TESTED - DOG APPROVED!

By far the "TUFF" est toy around. The Mega Tuffy is our strongest, most durable toy... Tiger tested and dog approved! Excellent for a game of fetch or multi-dog tug-o-war, these toys keep even the biggest dogs happy!

## MEGA RING TO THE SCALE