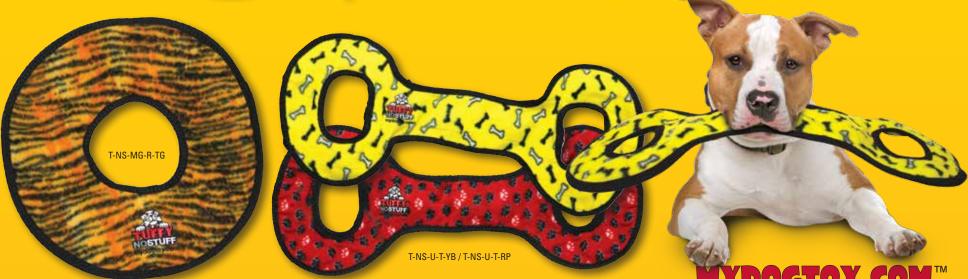

### EXTREMELY DURABLE PET TOYS WITH NO "STUFF" IN THE CENTER!

TWO LAYERS OF MATERIAL

Tuffy® No-Stuff toys can have up to 2 layers of material depending on the shape, size and style of the toy. Our Ultimate series (depicted here) has 1 layer of Luggage grade material. Certain layers of material are coated with a layer of plastic to hold the material fibers together. Finally, we use soft fleece for the outside layer.

### PROTECTIVE WEBBING

For our Ultimate series we add an additional layer of webbing, whenever possible, around the outside edge to cover the seams of the toy. This is sewn multiple times, for added durability.

### SQUEAKER SAFETY POCKETS

Squeakers are sewn into material pockets inside the toy. This additional layer of safety can give you the time you need to safely remove the toy in the event your dog reaches the core of the toy.