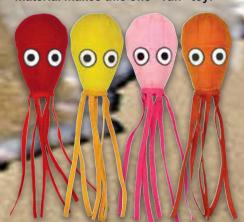

## T-OC-TROUT-RD A prize catch that TUFFSCALE would make your dog

proud to be your best friend!

T-OC-MG-SQUID-PK / T-OC-MG-SQUID-YW / T-OC-MG-SQUID-OR / T-OC-MG-SQUID-RD

You won't need to dive 20,000 leagues under the sea to enjoy these giant squids! Perfect for fetching and tugging, the Mega Squids are made using our "MEGA" construction methods with up to 7 layers of material for extra durability!

> Little pups love squids too! Keep your active pooch happy and at play with tuggable, fetchable JR Squids! Multiple layers of stitching and material makes this one "Tuff" toy!

T-OC-JR-SQUID-RD / T-OC-JR-SQUID-YW / T-OC-JR-SQUID-PK / T-OC-JR-SQUID-OR

MYDOGTOY.COM 1-866-4-DogToy (364-869) • (480) 704-1700

Ultimate Squids are the perfect pool toy for your pooch! Swim, dive, pull and play all day with these silly squids. Made using our regular construction methods with up to 4 layers of material.