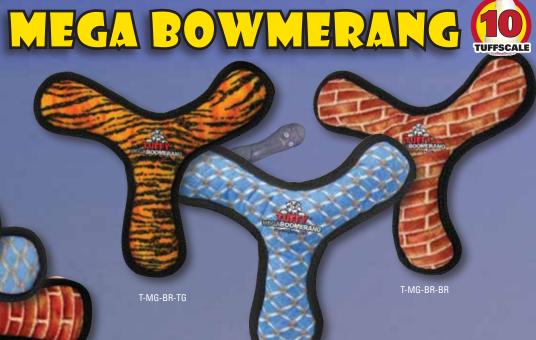

# TUFFY MEGATOYS TIGER TESTED - DOG APPROVED!

By far the "TUFF" est toy around. The Mega Tuffy is our strongest, most durable toy... Tiger tested and dog approved! Excellent for a game of fetch or multi-dog tug-o-war, these toys keep even the biggest dogs happy!

#### BOOMERANG

A Boomerang with three squeakers is the perfect toy for training your dog to catch and fetch.