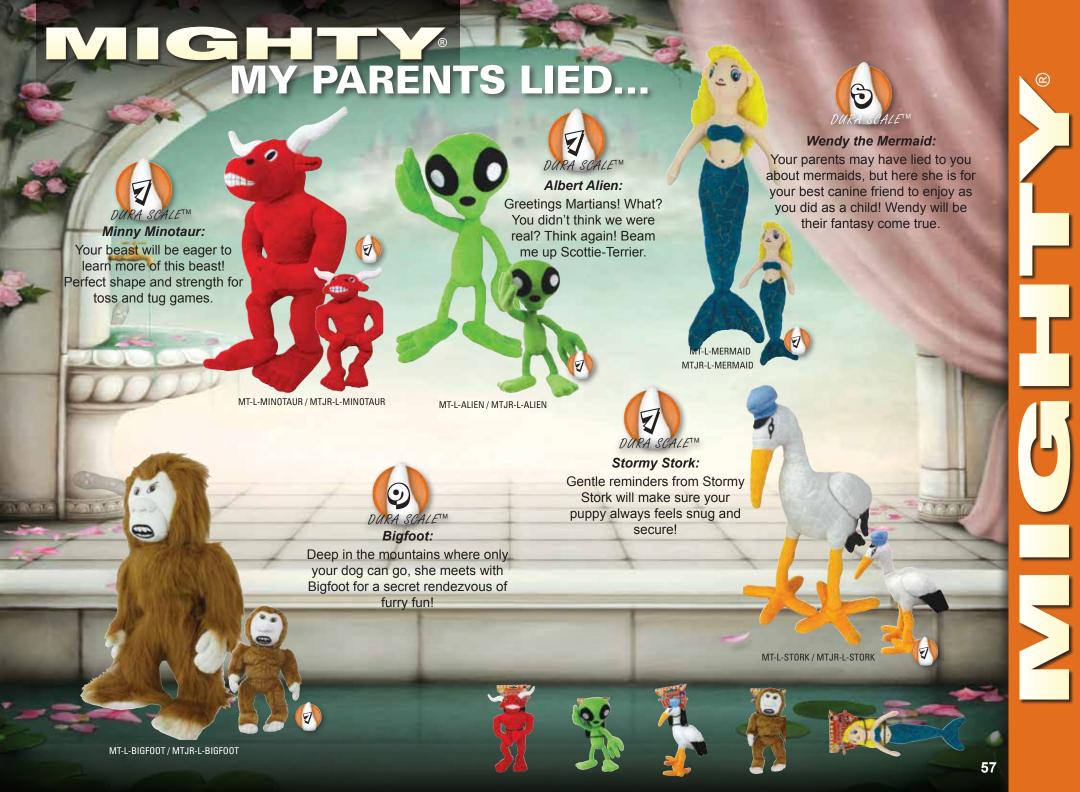

### Mighty® Dog Toys rethink durability and approach it from a new angle.

Durability is created for each toy with multiple layers of flexible materials that move with the dog's teeth instead of tearing. Compared to other toys, Mighty® dog toys have no hard edges. The result is that these toys do not promote chewing – great when you're trying to discourage chewing habits.

These toys may seem plush on the outside, but all the durability features are internal making these toys soft, yet MIGHTY® strong.