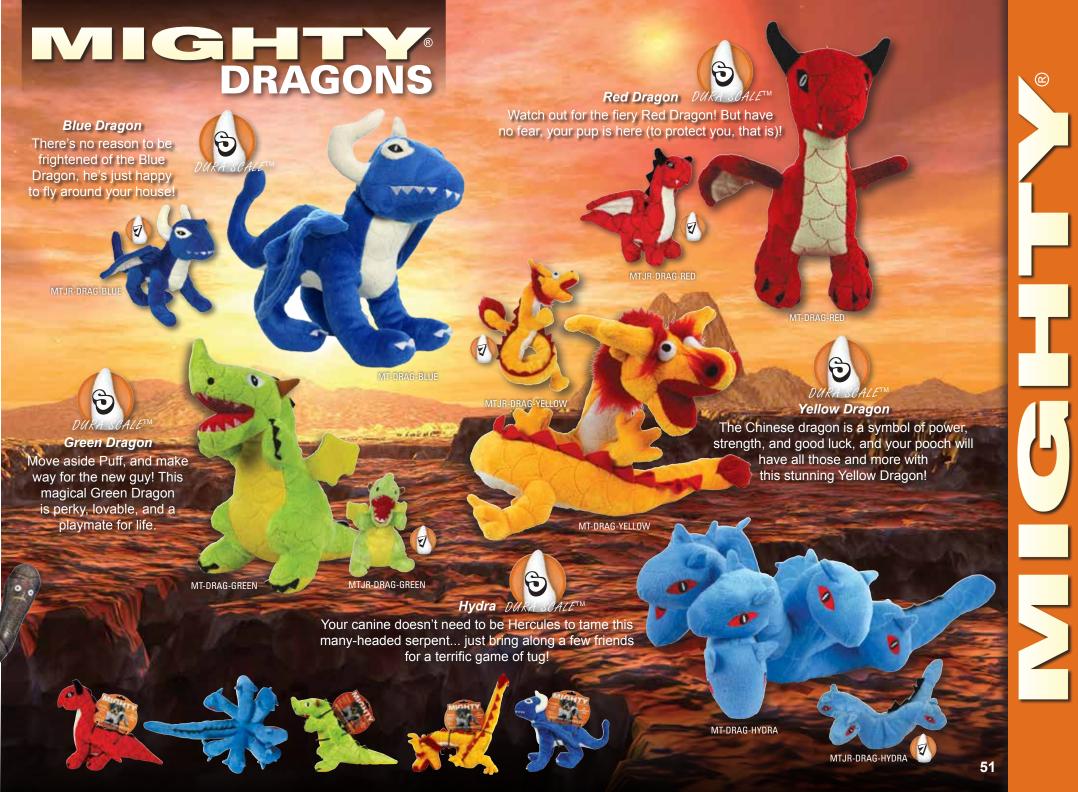

sewing a flexible material over the edge of the seam.

### **UPTO FOUR ROWS OF STITCHING**

All material seams have multiple rows of stitching, are covered with a layer of soft, flexible material and sewn together with more rows of stitching, creating a soft and durable toy with no hard edges!

#### **UPTOTWO LAYERS OF MATERIAL**

Outside layer is made of a tight-woven sherpa-style fleece – the result is good flexibility with high durability. Inside material is made of tight-woven brushed fleece of the heaviest weight and highest durability.

#### 2 LAYERS OF MATERIAL

Each toy has a plush outer material with a layer of heavy fleece underneath. The fleece underneath is what gives this toy its strength. The fleece core holds the body of the toy together when playing games like Tug.





































### 

### Mighty® Bones contain NO white poly stuffing!

The core of the bones is a tough and durable, so if your dog does get to the core it's just like having a whole new toy to play with! These toys may seem plush on the outside, but all the durability features are internal making them soft, yet MIGHTY® strong.















### 

### Mighty® Balls contain NO white poly stuffing!

The core of the ball is a tough, durable ball, so if your dog does get to the core it's just like having a whole new toy to play with! These toys may seem plush on the outside, but all the durability features are internal making them soft, yet MIGHTY® strong.



MT-BALL-M-YW



MT-BALL-L-YW



MT-BALL-M-RD



MT-BALL-L-RD







### EZ-Wohh Multiple Layer Dog Beds™



### Superio