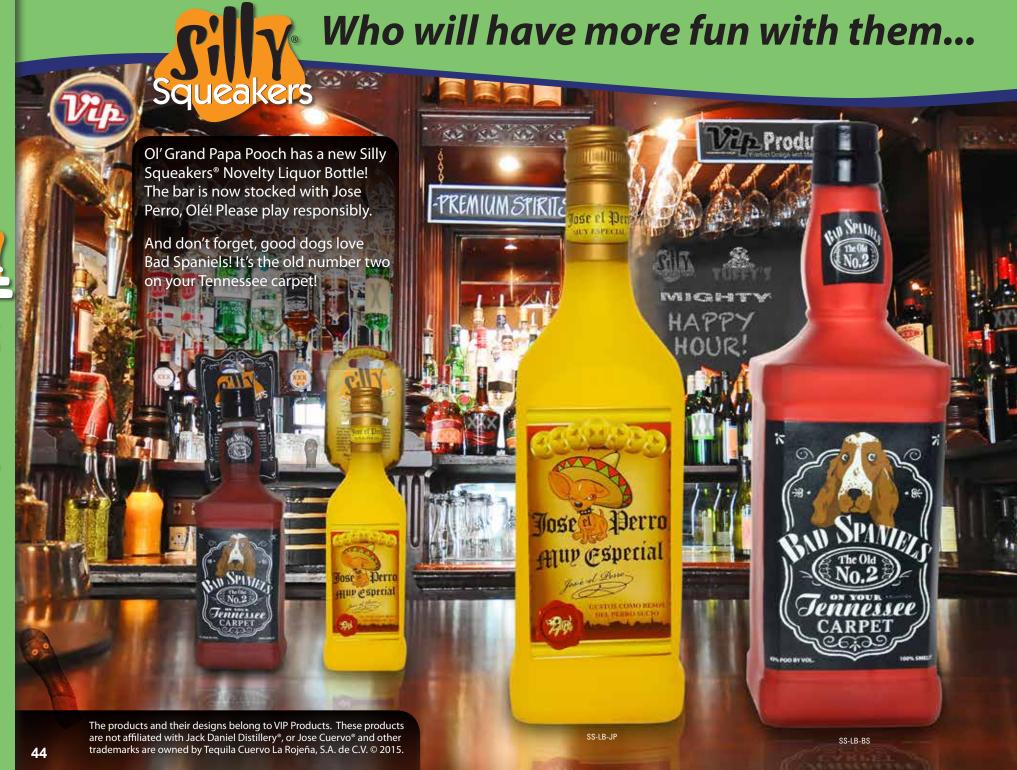

ngth. The toy is then sewn
again to ensure the toy stays together
in the toughest interactive play.

### SQUEAKER SAFETY POCKETS

Squeakers are sewn into material pockets inside the toy. This additional layer of safety can give you the time you need to safely remove the toy in the event your dog reaches the core of the toy.



#### BOOMERANG



A Boomerang with three squeakers is the perfect toy for training your dog to catch and fetch.

### TRIANGLE RING



Its Triangle shape and durable construction make it one of the best toys you'll ever find.

Contains three squeakers.

### BONE



A Bone for the ages, with two squeakers, this toy becomes an instant classic for your best furry buddy.







JR. BONE















### Who will have more fun with them...



### You or your dog?









### You or your dog?



## THE WITTE

No longer does your dog have to suffer with boring squeaky animal shapes or cutesy-tootsy toys that have been around forever. Your dogs need some fun and laughter in their lives too! *Silly Squeakers*® are a line of fun, creative and hilarious squeaky toys that are sure to have everyone talking. We pushed the limits of our imagination to bring you this series of one-of-a-kind toys. They are sure to bring you and your dog tons of fun and laughter! Mr. Poops and Mini Poo are a perfectly unique addition to your family. With faces on both sides, they are two-faced pieces of crap!





Your pooch will absolutely LOVE his or her own set of furry iBalls™! These fluffy balls come in three sizes to match a dog of any shape and size, and will set them rolling