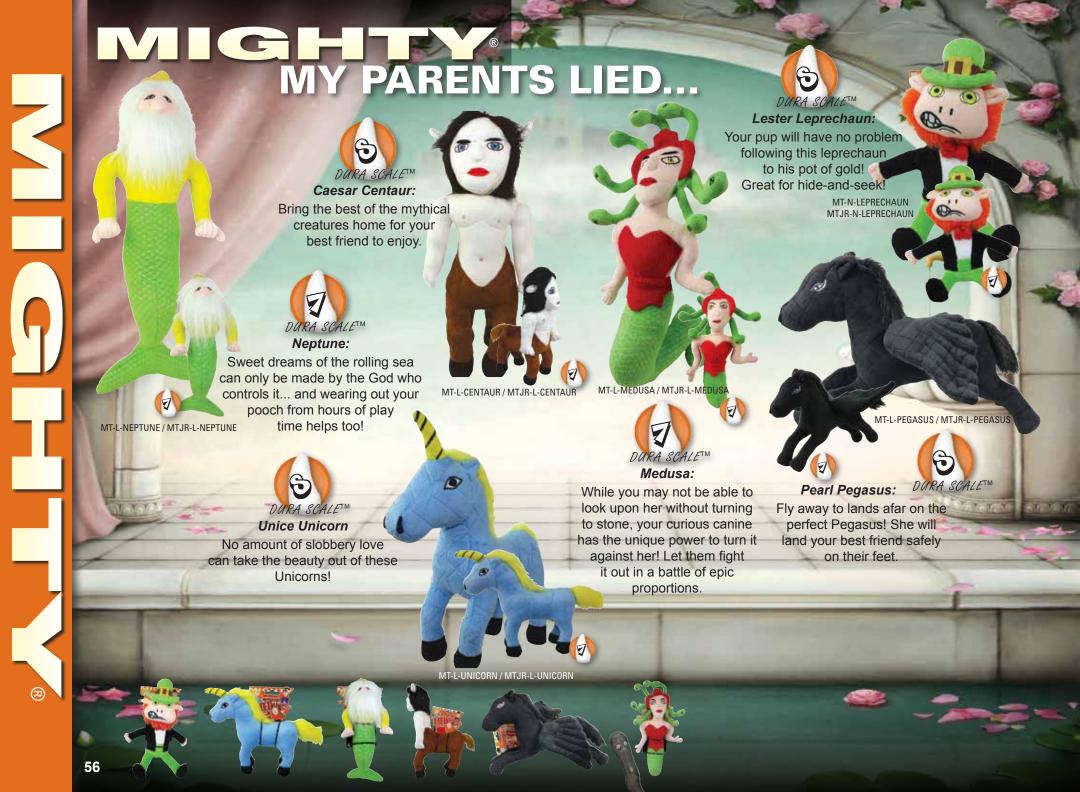

### Mighty® Dog Toys rethink durability and approach it from a new angle.

Durability is created for each toy with multiple layers of flexible materials that move with the dog's teeth instead of tearing. Compared to other toys, Mighty® dog toys have no hard edges. The result is that these toys do not promote chewing – great when you're trying to discourage chewing habits.

These toys may seem plush on the outside, but all the durability features are internal making these toys soft, yet MIGHTY® strong.