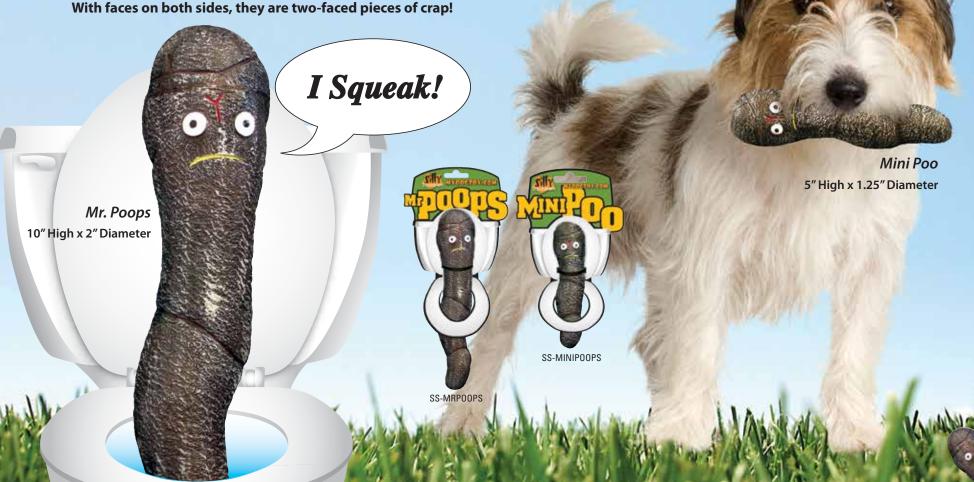

## THE WITTE

No longer does your dog have to suffer with boring squeaky animal shapes or cutesy-tootsy toys that have been around forever. Your dogs need some fun and laughter in their lives too! *Silly Squeakers*® are a line of fun, creative and hilarious squeaky toys that are sure to have everyone talking. We pushed the limits of our imagination to bring you this series of one-of-a-kind toys. They are sure to bring you and your dog tons of fun and laughter! Mr. Poops and Mini Poo are a perfectly unique addition to your family. With faces on both sides, they are two-faced pieces of crap!