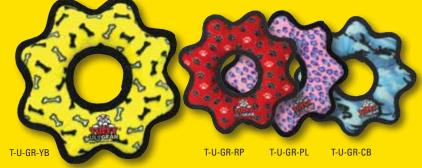

### JR 3 WAY TUG

For dogs that like to play together! Get your doggie friends together for a fun-filled day.

T-JR-GR-RP

The fun "gear" shape of these toys makes for a fun game of tug-n-pull with multiple partners!

T-U-T-GR-PL

T-U-T-GR-CB

-U-T-GR-YB

TUFFSCALE

The fun "gear" shape of these toys makes for a fun game of tug-n-pull with multiple partners!

NOSTUF

1-866-4-DogToy (364-869) • (480) 704-1700 13