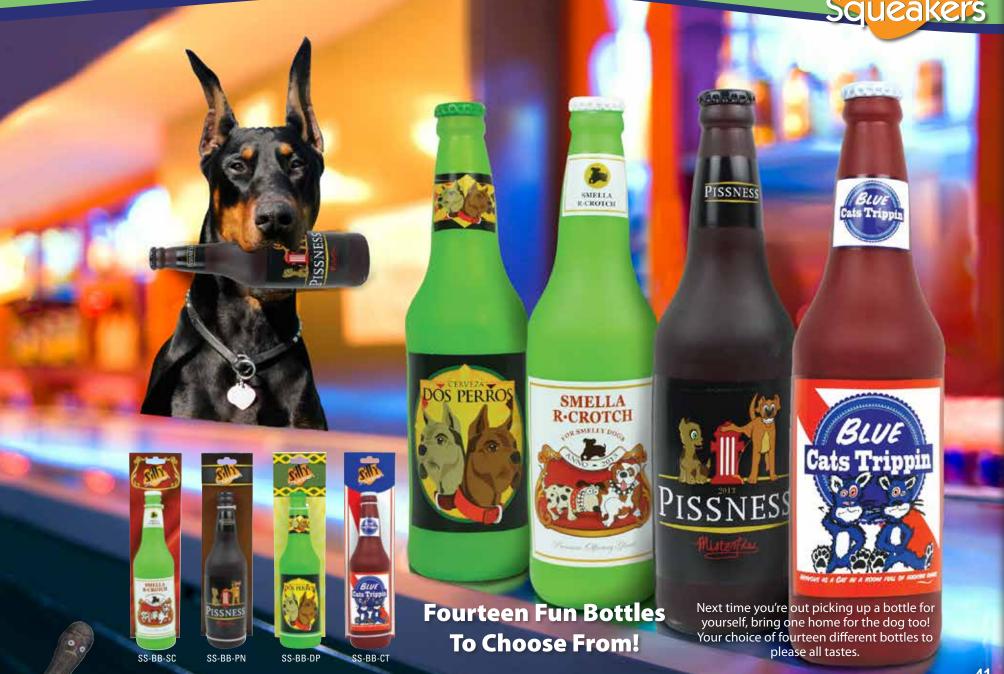

e strength. The toy is then sewn
again to ensure the toy stays together
in the toughest interactive play.

### SQUEAKER SAFETY POCKETS

Squeakers are sewn into material pockets inside the toy. This additional layer of safety can give you the time you need to safely remove the toy in the event your dog reaches the core of the toy.



#### BOOMERANG



A Boomerang with three squeakers is the perfect toy for training your dog to catch and fetch.

### TRIANGLE RING



Its Triangle shape and durable construction make it one of the best toys you'll ever find.

Contains three squeakers.

### BONE



A Bone for the ages, with two squeakers, this toy becomes an instant classic for your best furry buddy.







JR. BONE















### Who will have more fun with them...



### You or your dog?









### You or your dog?



## THE WITTE

No longer does your dog have to suffer with boring squeaky animal shapes or cutesy-tootsy toys that have been around forever. Your dogs need some fun and laughter in their lives too! *Silly Squeakers*® are a line of fun, creative and hilarious squeaky toys that are sure to have everyone talking. We pushed the limits of our imagination to bring you this series of one-of-a-kind toys. They are sure to bring you and your dog tons of fun and laughter! Mr. Poops and Mini Poo are a perfectly unique addition to your family. With faces on both sides, they are two-faced pieces of crap!





Your pooch will absolutely LOVE his or her own set of furry iBalls™! These fluffy balls come in three sizes to match a dog of any shape and size, and will set them ro