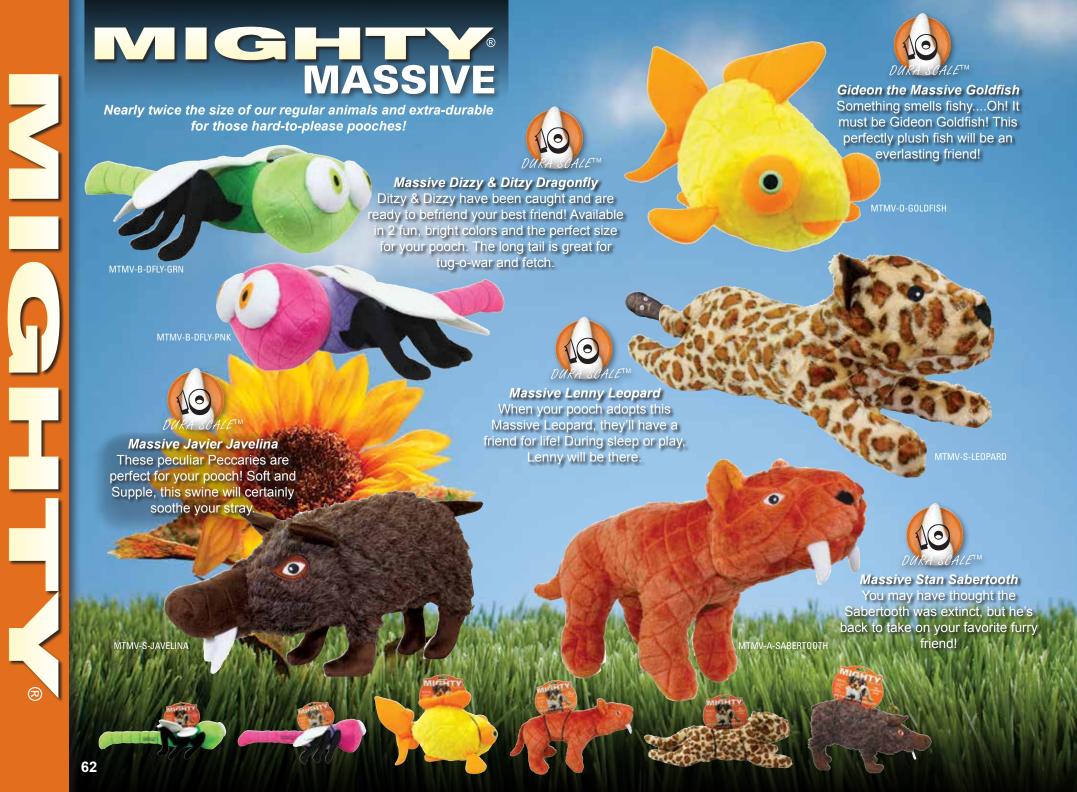

erial over the edge of the seam.

### **UPTO FOUR ROWS OF STITCHING**

All material seams have multiple rows of stitching, are covered with a layer of soft, flexible material and sewn together with more rows of stitching, creating a soft and durable toy with no hard edges!

#### **UPTOTWO LAYERS OF MATERIAL**

Outside layer is made of a tight-woven sherpa-style fleece – the result is good flexibility with high durability. Inside material is made of tight-woven brushed fleece of the heaviest weight and highest durability.

#### 2 LAYERS OF MATERIAL

Each toy has a plush outer material with a layer of heavy fleece underneath. The fleece underneath is what gives this toy its strength. The fleece core holds the body of the toy together when playing games like Tug.





































### 

### Mighty® Bones contain NO white poly stuffing!

The core of the bones is a tough and durable, so if your dog does get to the core it's just like having a whole new toy to play with! These toys may seem plush on the outside, but all the durability features are internal making them soft, yet MIGHTY® strong.















### 

### Mighty® Balls contain NO white poly stuffing!

The core of the ball is a tough, durable ball, so if your dog does get to the core it's just like having a whole new toy to play with! These toys may seem plush on the outside, but all the durability features are internal making them soft, yet MIGHTY® strong.



MT-BALL-M-YW



MT-BALL-L-YW



MT-BALL-M-RD



MT-BALL-L-RD







### EZ-Wohh Multiple Layer Dog Beds™



### Superior Comfort & Durability