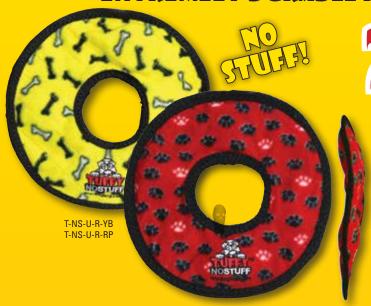

-dog families who enjoy playtime together.



Squeeze one of the squeakers and then throw it! Your dog will love to bring it back. If you have two dogs each one can pull on an arm while you safely hold on to the other.



The 3 Way Ring has a unique shape that makes it easy for dogs to pick up and tug with friends!



T-U-3WR-CB

(d=0=(d=1)

Great fun for everyone, and it squeaks. Two dogs can play all day with this two ended toy. Also great for dog owners that like to play ruff and keep their hands out of harms way.

T-U-T-GR-RP

T-U-T-GR-PL

T-U-T-GR-CB

-U-T-GR-YB

TUFFSCALE

The fun "gear" shape of these toys makes for a fun game of tug-n-pull with multiple partners!



NOSTUF

1-866-4-DogToy (364-869) • (480) 704-1700 13

### EXTREMELY DURABLE PET TOYS WITH NO "STUFF" IN THE CENTER!



### SEVEN ROWS OF STITCHING

Tuffy® toys can have up to 7 rows of stitching. The number of rows of stitching depends on the shape, size and style of the toy. Two directions of cross stitching hold the multiple layers together. Rows of stitching hold webbing around the materials edge, and the toys' parts are sewn together with up to 3 rows of stitching. When possible, a protective webbing is added around the outer edge and sewn up to 3 more times.

TWO LAYERS OF MATERIAL

Tuffy® No-Stuff toys can have up to 2 layers of material depending on the shape, size and style of the toy. Our Ultimate series (depicted here) has 1 layer of Luggage grade material. Certain layers of material are coated with a layer of plastic to hold the material fibers together. Finally, we use soft fleece for the out