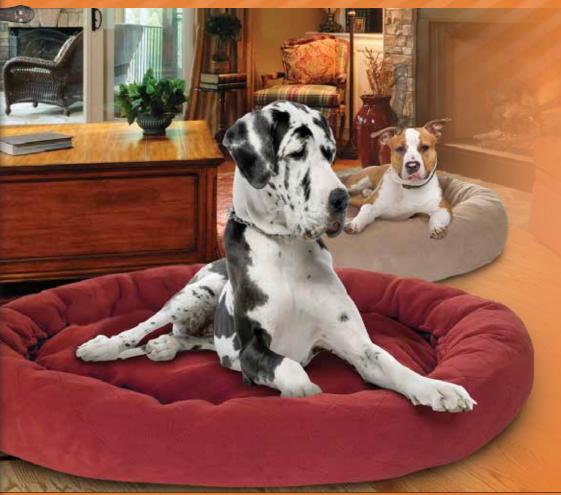

### THE LAST DOG BED YOU WILL EVER NEED!

MSH-36-TAN / MSH-42-TAN / MSH-60-TAN

MSH-36-GRN / MSH-42-GRN / MSH-60-GRN

MSH-36-BLUE / MSH-42-BLUE / MSH-60-BLUE

MSH-36-RED / MSH-42-RED / MSH-60-RED

### Available in Four Colors & Three Sizes!

Customize your dog bed with four different color options! Because our sheets are sold separately, you can choose from Desert Tan, Sage Green, Midnight Blue and Wine Red to match your home decor, or simply give your pup a little variety.