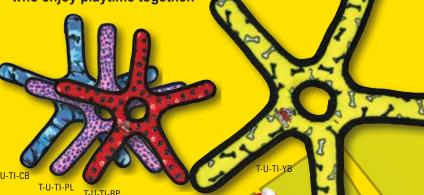

### THE GENERAL

Throw it and your dog will love bringing it back. This "Super Starfish" won't hurt your dog when thrown and is definitely backyard approved.

T-0C-STARFISH