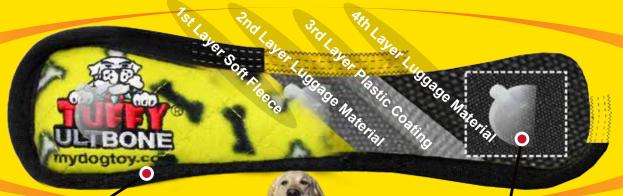

### FOUR LAYERS OF MATERIAL

Tuffy® toys can have up to 4 layers of material depending on the shape, size and style of the toy. Our Ultimate series (depicted here) can have up to 2 layers of Luggage grade material. Certain layers of material are coated with a layer of plastic to hold the material fibers together. Finally, we use soft fleece for the outside layer.

## PROTECTIVE WEBBING

For our Ultimate series we add an additional layer of webbing, whenever possible, around the outside edge to cover the seams of the toy. This is sewn multiple times, for added durability.