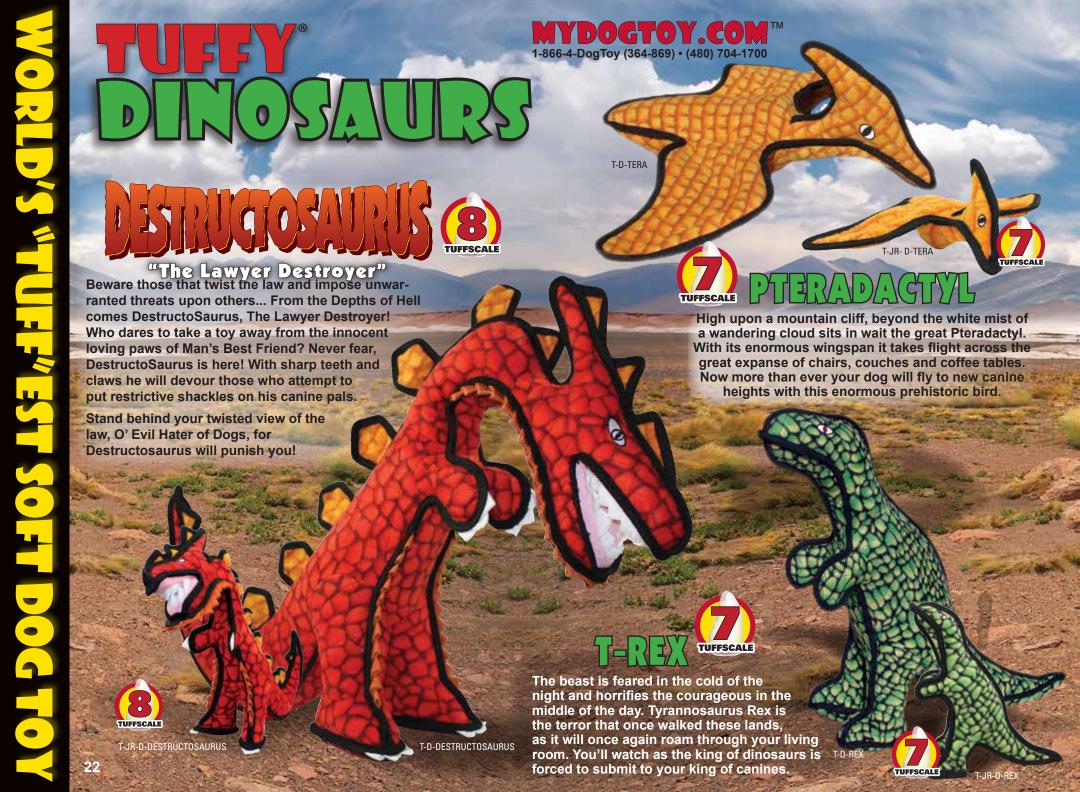

# TUFFY MEGATOYS TIGER TESTED - DOG APPROVED!

By far the "TUFF" est toy around. The Mega Tuffy is our strongest, most durable toy... Tiger tested and dog approved! Excellent for a game of fetch or multi-dog tug-o-war, these toys keep even the biggest dogs happy!

### SEVEN ROWS OF STITCHING

Tuffy® MEGA toys can have up to 7 rows of stitching. The number of rows of stitching depends on the shape, size and style of the toy. Two directions of cross stitching hold the multiple layers together. Rows of stitching hold webbing around the materials edge, and the toys' parts are sewn together with up to 3 rows of stitching. When possible, a protective webbing is added around the outer edge and sewn up to 3 more times.

## SEVEN LAVER TO

Tuffy® MEGA toys can have up to 7 layers of material depending on the shape, size and style of the toy. Our MEGA series (depicted here) can have up to 3 layers of Luggage grade material. Certain layers of material are coated with a layer of plastic to hold the material fibers together. Finally, we use soft fleece for the outside layer.

## SQUEATTER SAFETY

Each Squeaker is safe and quiet because they are sewn into a safety pocket beneath four other layers of material.

gueaker

MEGARING

1-866-4-DogToy (364-869) • (480) 704-1700

14