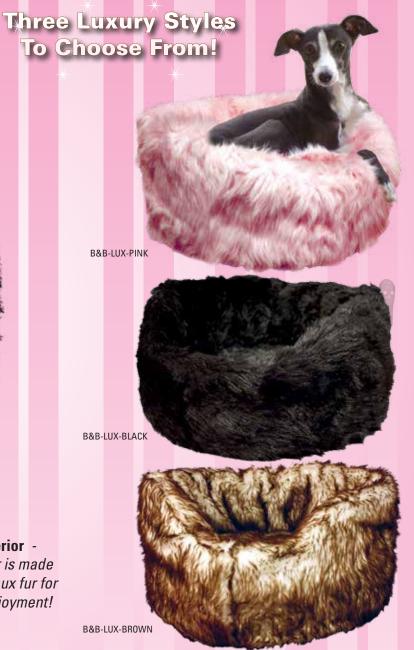

### Luxury PLUSH Dog Beds

Removable Filling - Inside stuffing is a soft plush poly fill material that is enclosed in a fabric pocket that can be easily removed or adjusted to keep correct shape of bed.

Easy Washing - Non-woven fabric pocket can be easily removed so you can wash the outside shell.

Plush Exterior -Outside layer is made of ultra soft faux fur for maximum enjoyment!

16515 S. 40th St. Suite 121 • Phoenix AZ 85048