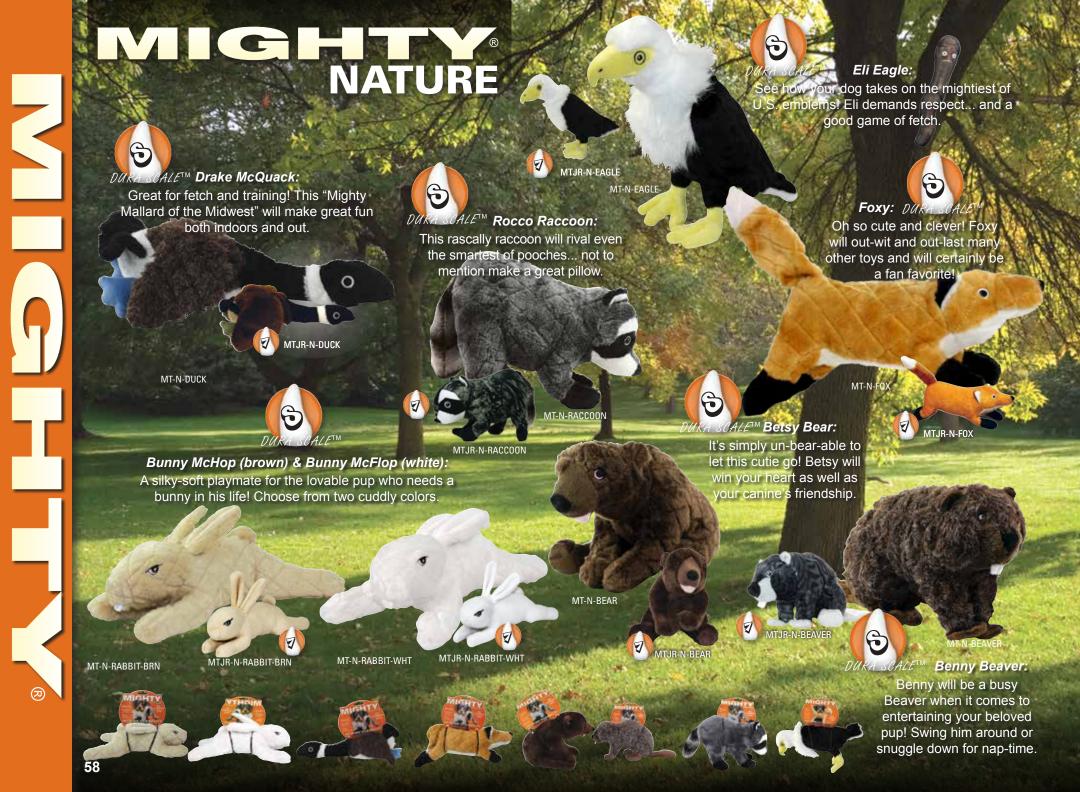

### Mighty® Dog Toys rethink durability and approach it from a new angle.

Durability is created for each toy with multiple layers of flexible materials that move with the dog's teeth instead of tearing. Compared to other toys, Mighty® dog toys have no hard edges. The result is that these toys do not promote chewing – great when you're trying to discourage chewing habits.

These toys may seem plush on the outside, but all the durability features are internal making these toys soft, yet MIGHTY® strong.

### HIGH DURABILITY AND QUALITY

Each toy incorporates quality materials that provide the highest level of durability.