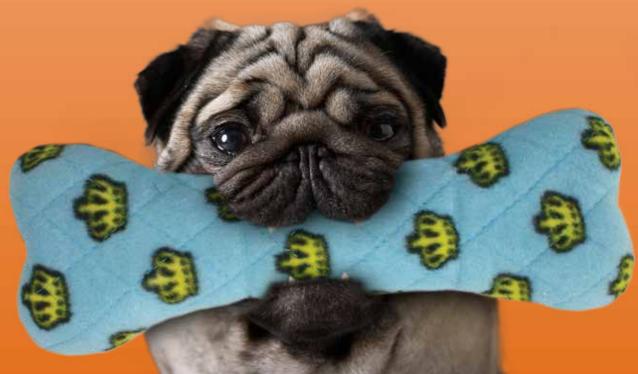

### Mighty® Dog Toys rethink durability and approach it from a new angle.

Durability is created for each toy with multiple layers of flexible materials that move with the dog's teeth instead of tearing. Compared to other toys, Mighty® dog toys have no hard edges. The result is that these toys do not promote chewing – great when you're trying to discourage chewing habits.

These toys may seem plush on the outside, but all the durability features are internal making these toys soft, yet MIGHTY® strong.

### Mighty® Bones contain NO white poly stuffing!

The core of the bones is a tough and durable, so if your dog does get to the core it's just like having a whole new toy to play with! These toys may seem plush on the outside, but all the durability features are internal making them soft, yet MIGHTY® strong.