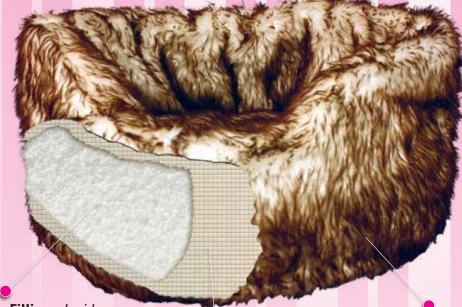

### Luxury PLUSH Dog Beds

Removable Filling - Inside stuffing is a soft plush poly fill material that is enclosed in a fabric pocket that can be easily removed or adjusted to keep correct shape of bed.

Easy Washing - Non-woven fabric pocket can be easily removed so you can wash the outside shell.

Plush Exterior -Outside layer is made of ultra soft faux fur for maximum enjoyment!

16515 S. 40th St. Suite 121 • Phoenix AZ 85048