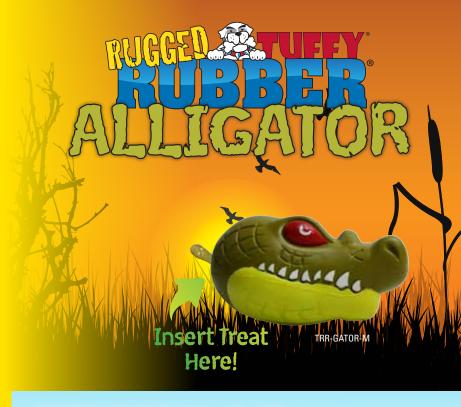

Made with 100% pure new rubber, these fiery demon skulls are built to be tons of powerful fun! Each is equipped with a durable rope so they can be thrown and whipped to great distances.

AMAZING BOUNCE! Made with 100% pure new rubber, this soft pig is built to provide hours of fun for your dog's oral fixation! Each toy is designed with a "STUFF-N-HOLE" that can be filled with peanut butter or other dog treats for a licking good time.