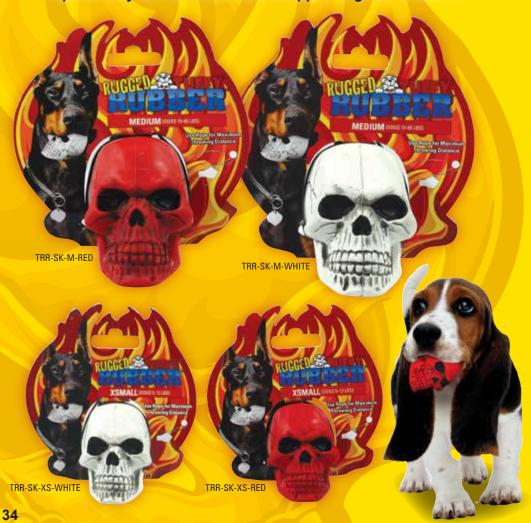

Made with 100% pure new rubber, these fiery demon skulls are built to be tons of powerful fun! Each is equipped with a durable rope so they can be thrown and whipped to great distances.

AMAZING BOUNCE! Made with 100% pure new rubber, this soft pig is built to provide hours of fun for your dog's oral fixation! Each toy is designed with a "STUFF-N-HOLE" that can be filled with peanut butter or other dog treats for a licking good time.