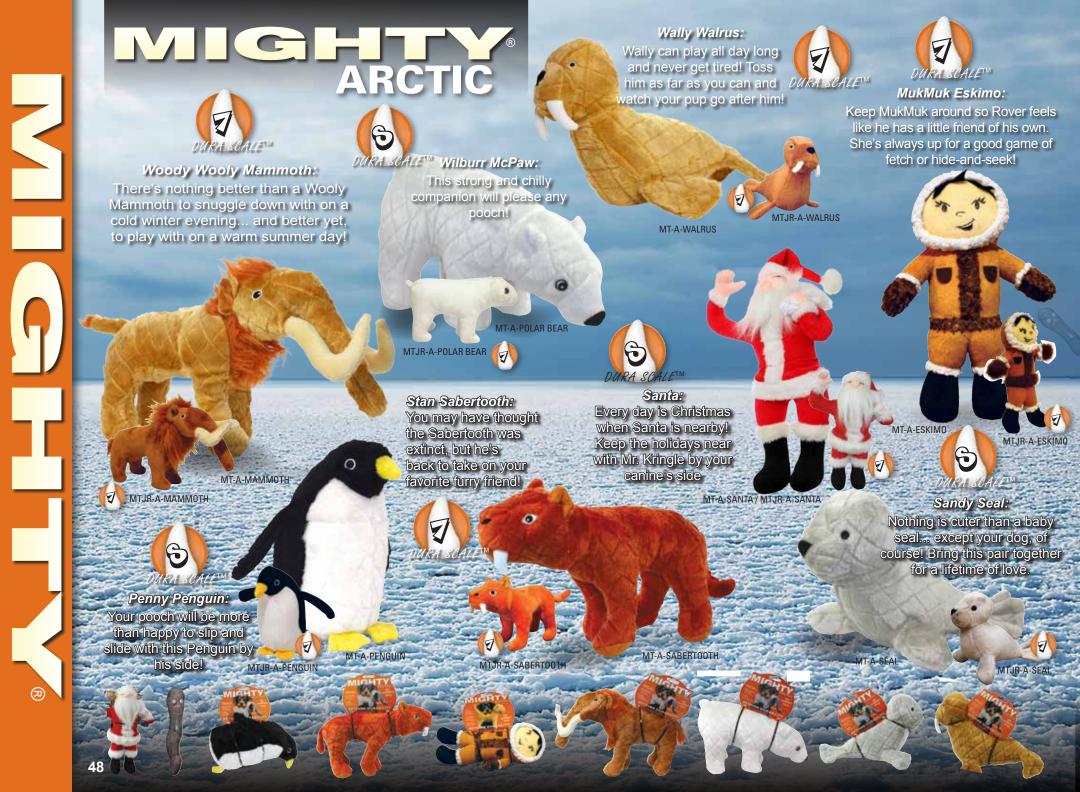

## ORE PETE

This tough guy can outlast any dog. He's got a great fake orange tan with jet black stripes. Pete will take on multiple dogs in a game of tug-owar. Or head lock one at a time! Soft edges won't hurt gums, and it floats!

### OSCAR SCHWARZACREATU

Oscar's rock hard bod can take on any dog in a game of fetch or tug-o-war!! He'll be back... for more play time. Soft edges won't hurt gums, and it floats!

T-MG-TO-CL

T-MG-TO-BR

# OCEARGE & They Float!

Q TUFFSCALE

### THE GENERAL

Throw it and your dog will love bringing it back. This "Super Starfish" won't hurt your dog when thrown and is definitely backyard approved.

T-0C-STARFISH

### PURPLE PETE & LIL OSCAR

The large and small Octopus are perfect for training your dog to catch and fetch. Watch them twirl in the air when you throw them and they are great for multiple dog tug-o-war. Just ask Pete and Oscar to lend a hand.

"Captain Toothless" is the toy that won't bite back. Soon to be your dog's best friend. Fun for every dog. When your dog is tired he makes a great pillow.

18

T-OC-SMALL-OCTOPUS

REELMO

Throw it and your dog will love to bring it back. If you have two dogs each one can pull on each end and you can safely hold the middle.

### BURTLE-TURTI

His friends call him Burt, and this is one guy your dog will want to be friends with! Great as a pillow and all around play toy, your dog will enjoy keeping him close at all times.

T-0C-KILLER-WHALE

This soft-shell crab has what it takes to keep your dog coming back for more. Fun to fetch, tug and whip around at your dog's leisure.

T-OC-CRAB

Great fun for everyone! This cross-eyed Stingray has a big head and wing span for your dog and a tail for you to enjoy in a game of tug.

T-OC-STINGRAY

This killer will give your pooch a "whale" of a time! Snuggle, tug, toss and fetch for optimum enjoyment!

### RRY LOBSTI

Larry is your dog's "Maine" Man. Since he is a Lobster, he is ready to play all day in and out of the water. Larry can't wait for the fun to begin!

You'll have a blast playing "catch and release" with this Titan of the Ocean! Great for backyard or water play.

**Washable & They Float!** 

One fish, two fishred fish, orange fish! And juniors too. A school of fish for you!

T-OC-FISH-OR

Grab your boat and float to the deep to find the elusive Hammerhead! Great fun for everyone!

TUFFSCALE

T-OC-FISH-RD

Keep your legs up when this shark

hits the water! Because Tuffy

toys are built to float,

Shack The Shark is

perfect for a game of fetch in or out of water!

T-OC-JR-FISH-RD

T-OC-HAMMERHEAD

Frightening in the water, but fun in the living room! Tiger Shark will keep your pooch happy as he dreams of days at

the ocean.

## T-OC-TROUT-RD A prize catch that TUFFSCALE would make your dog

proud to be your best friend!

T-OC-MG-SQUID-PK / T-OC-MG-SQUID-YW / T-OC-MG-SQUID-OR / T-OC-MG-SQUID-RD

You won't need to dive 20,000 leagues under the sea to enjoy these giant squids! Perfect for fetching and tugging, the Mega Squids are made using our "MEGA" construction methods with up to 7 layers of material for extra durability!

> Little pups love squids too! Keep your active pooch happy and at play with tuggable, fetchable JR Squids! Multiple layers of stitching and material makes this one "Tuff" toy!

T-OC-JR-SQUID-RD / T-OC-JR-SQUID-YW / T-OC-JR-SQUID-PK / T-OC-JR-SQUID-OR

MYDOGTOY.COM 1-866-4-DogToy (364-869) • (480) 704-1700

Ultimate Squids are the perfect pool toy for your pooch! Swim, dive, pull and play all day with these silly squids. Made using our regular construction methods with up to 4 layers of material.

T-OC-U-SQUID-OR / T-OC-U-SQUID-RD / T-OC-U-S