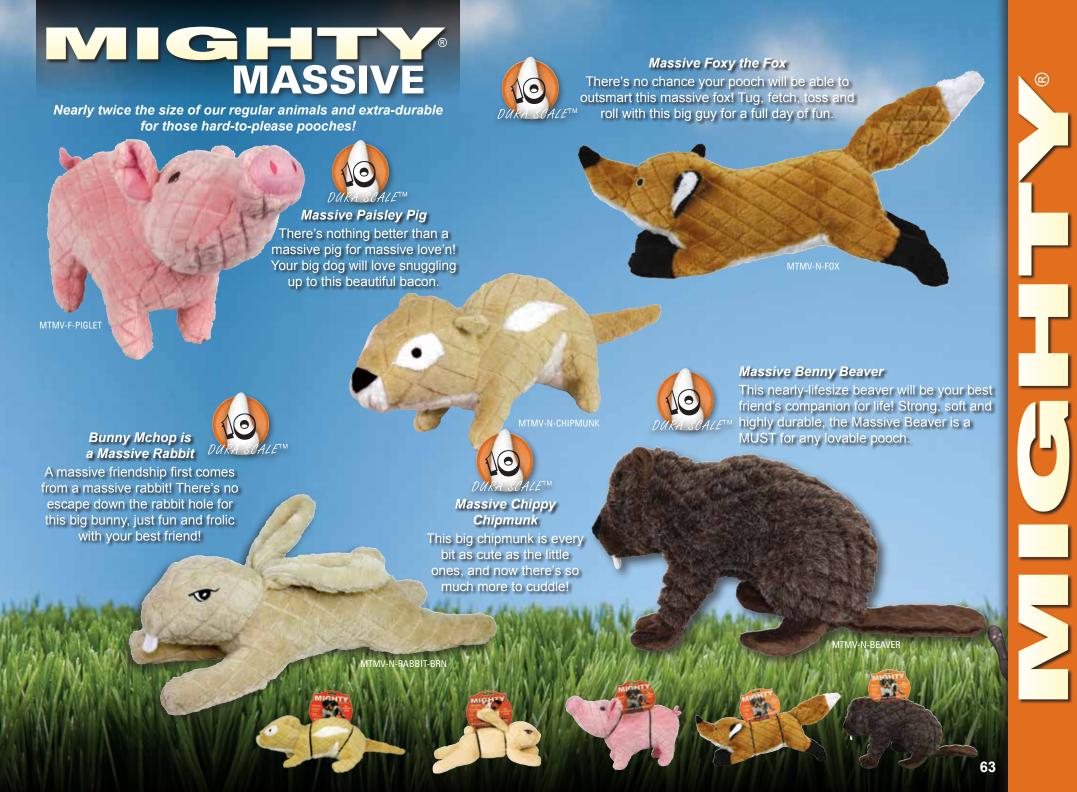

ial over the edge of the seam.

### **UPTO FOUR ROWS OF STITCHING**

All material seams have multiple rows of stitching, are covered with a layer of soft, flexible material and sewn together with more rows of stitching, creating a soft and durable toy with no hard edges!

#### **UPTOTWO LAYERS OF MATERIAL**

Outside layer is made of a tight-woven sherpa-style fleece – the result is good flexibility with high durability. Inside material is made of tight-woven brushed fleece of the heaviest weight and highest durability.

#### 2 LAYERS OF MATERIAL

Each toy has a plush outer material with a layer of heavy fleece underneath. The fleece underneath is what gives this toy its strength. The fleece core holds the body of the toy together when playing games like Tug.





































### 

### Mighty® Bones contain NO white poly stuffing!

The core of the bones is a tough and durable, so if your dog does get to the core it's just like having a whole new toy to play with! These toys may seem plush on the outside, but all the durability features are internal making them soft, yet MIGHTY® strong.















### 

### Mighty® Balls contain NO white poly stuffing!

The core of the ball is a tough, durable ball, so if your dog does get to the core it's just like having a whole new toy to play with! These toys may seem plush on the outside, but all the durability features are internal making them soft, yet MIGHTY® strong.



MT-BALL-M-YW



MT-BALL-L-YW



MT-BALL-M-RD



MT-BALL-L-RD







### EZ-Wohh Multiple Layer Dog Beds™



### Superior Comfort & Durability