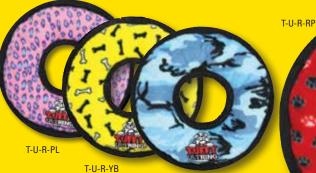

The 3 Way Tug will easily become your dog's favorite toy! Push, pull, toss and fetch have never been so fun, so bring a friend!

The 4 Way Ring is a new twist on a pooch's favorite toys - the ball and the ring! Its soft edges won't hurt your dog's teeth or gums.