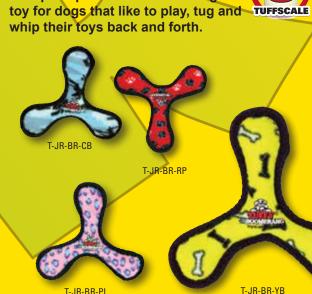

### JR BONE 2

Same great bone with a new design! TUFFSCALE

T-JR-B2-YB

T-JR-B2-CB

T-JR-B2-PL

For dogs that like to play, tug and whip their toys back and forth.