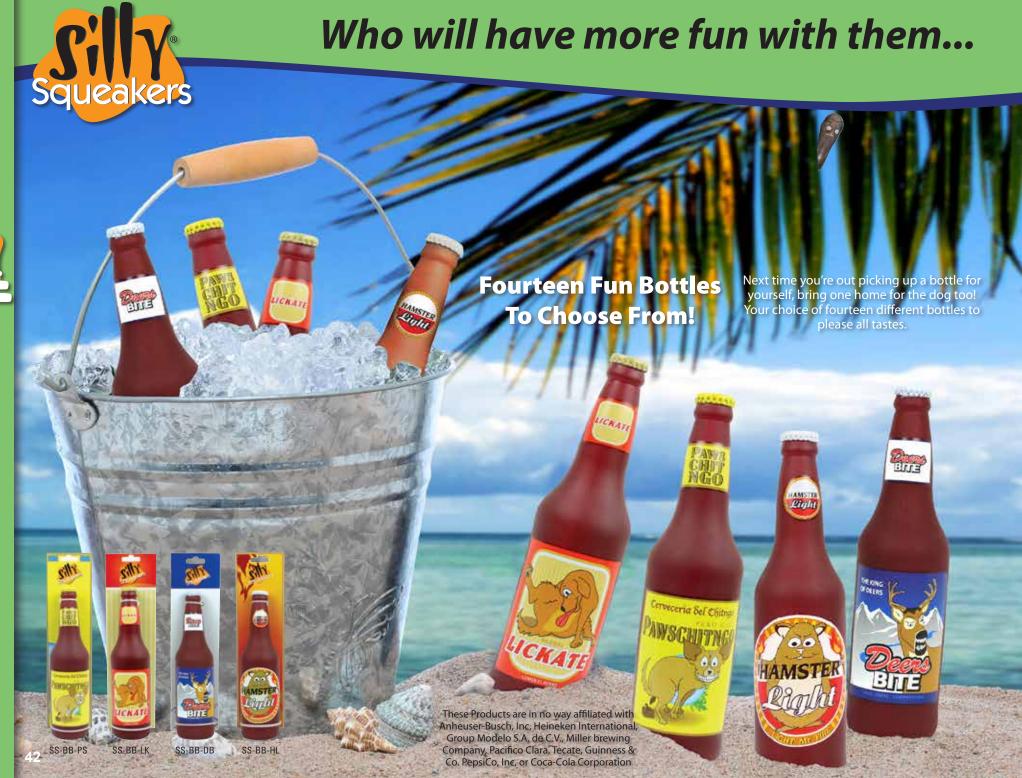

strength. The toy is then sewn
again to ensure the toy stays together
in the toughest interactive play.

### SQUEAKER SAFETY POCKETS

Squeakers are sewn into material pockets inside the toy. This additional layer of safety can give you the time you need to safely remove the toy in the event your dog reaches the core of the toy.



#### BOOMERANG



A Boomerang with three squeakers is the perfect toy for training your dog to catch and fetch.

### TRIANGLE RING



Its Triangle shape and durable construction make it one of the best toys you'll ever find.

Contains three squeakers.

### BONE



A Bone for the ages, with two squeakers, this toy becomes an instant classic for your best furry buddy.







JR. BONE















### Who will have more fun with them...



### You or your dog?









### You or your dog?



## THE WITTE

No longer does your dog have to suffer with boring squeaky animal shapes or cutesy-tootsy toys that have been around forever. Your dogs need some fun and laughter in their lives too! *Silly Squeakers*® are a line of fun, creative and hilarious squeaky toys that are sure to have everyone talking. We pushed the limits of our imagination to bring you this series of one-of-a-kind toys. They are sure to bring you and your dog tons of fun and laughter! Mr. Poops and Mini Poo are a perfectly unique addition to your family. With faces on both sides, they are two-faced pieces of crap!





Your pooch will absolutely LOVE his or her own set of furry iBalls™! These fluffy balls come in three sizes to match a dog of any shape and size, and will set them roll