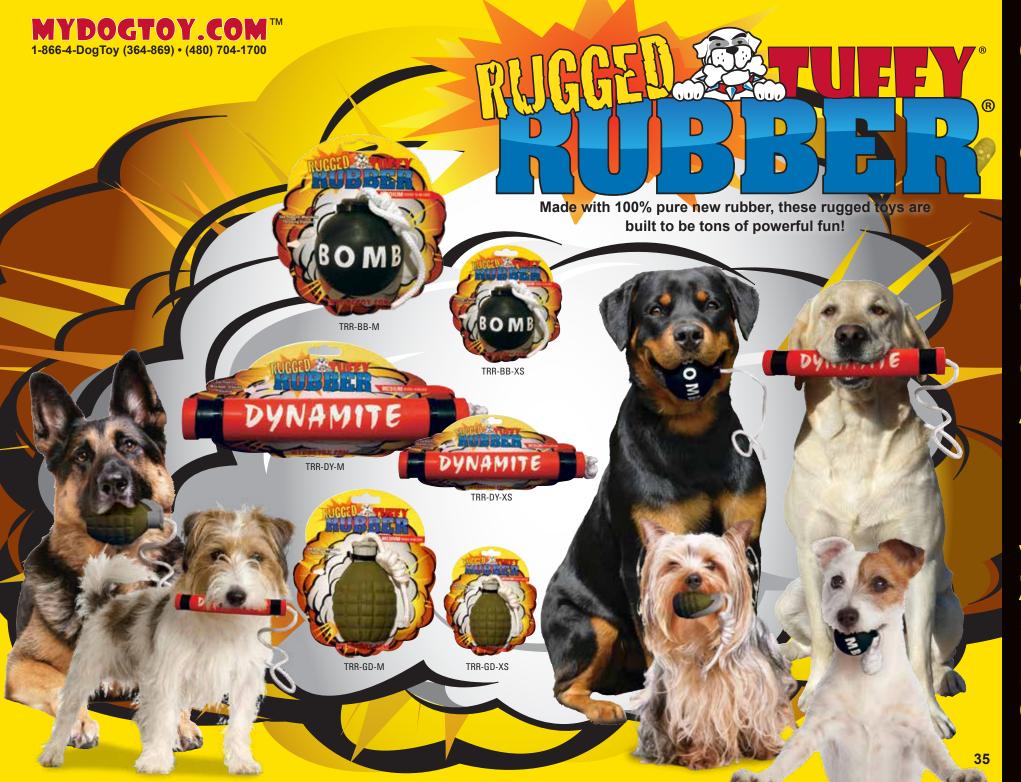

Made with 100% pure new rubber, these fiery demon skulls are built to be tons of powerful fun! Each is equipped with a durable rope so they can be thrown and whipped to great distances.

AMAZING BOUNCE! Made with 100% pure new rubber, this soft pig is built to provide hours of fun for your dog's oral fixation! Each toy is designed with a "STUFF-N-HOLE" that can be filled with peanut butter or other dog treats for a licking good time.