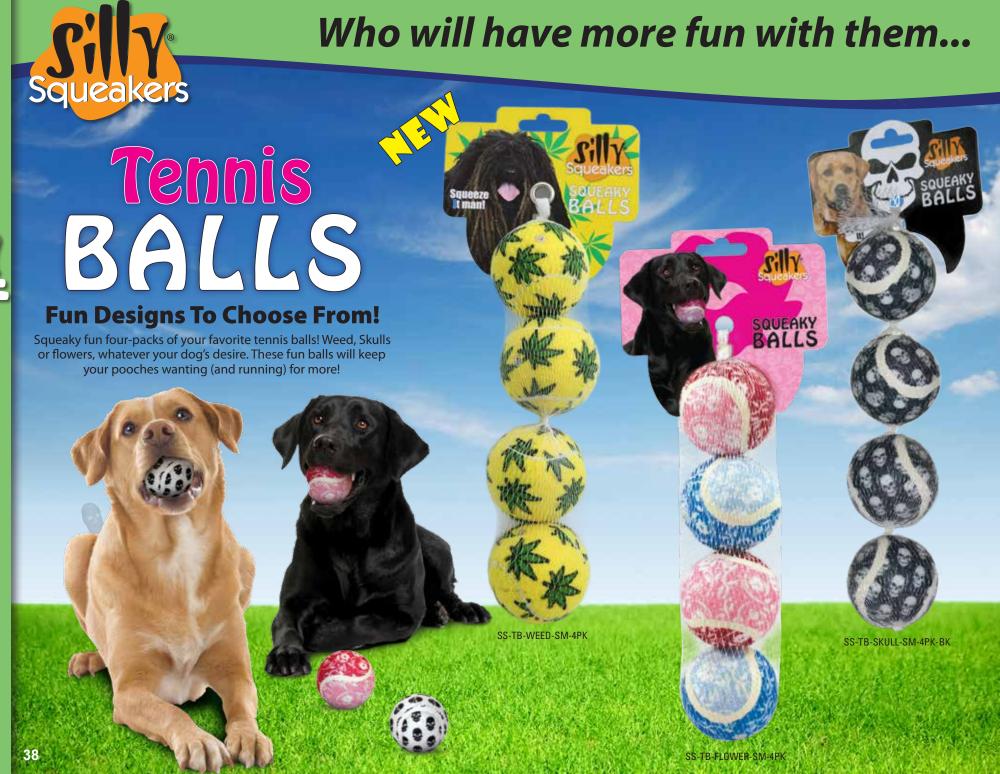

y is covered with industrial grade
webbing to protect the edges and
create strength. The toy is then sewn
again to ensure the toy stays together
in the toughest interactive play.

### SQUEAKER SAFETY POCKETS

Squeakers are sewn into material pockets inside the toy. This additional layer of safety can give you the time you need to safely remove the toy in the event your dog reaches the core of the toy.



#### BOOMERANG



A Boomerang with three squeakers is the perfect toy for training your dog to catch and fetch.

### TRIANGLE RING



Its Triangle shape and durable construction make it one of the best toys you'll ever find.

Contains three squeakers.

### BONE



A Bone for the ages, with two squeakers, this toy becomes an instant classic for your best furry buddy.







JR. BONE















### Who will have more fun with them...



### You or your dog?









### You or your dog?



## THE WITTE

No longer does your dog have to suffer with boring squeaky animal shapes or cutesy-tootsy toys that have been around forever. Your dogs need some fun and laughter in their lives too! *Silly Squeakers*® are a line of fun, creative and hilarious squeaky toys that are sure to have everyone talking. We pushed the limits of our imagination to bring you this series of one-of-a-kind toys. They are sure to bring you and your dog tons of fun and laughter! Mr. Poops and Mini Poo are a perfectly unique addition to your family. With faces on both sides, they are two-faced pieces of crap!





Your pooch will absolutely LOVE his or her own set of furry iBalls™! These fluffy balls come