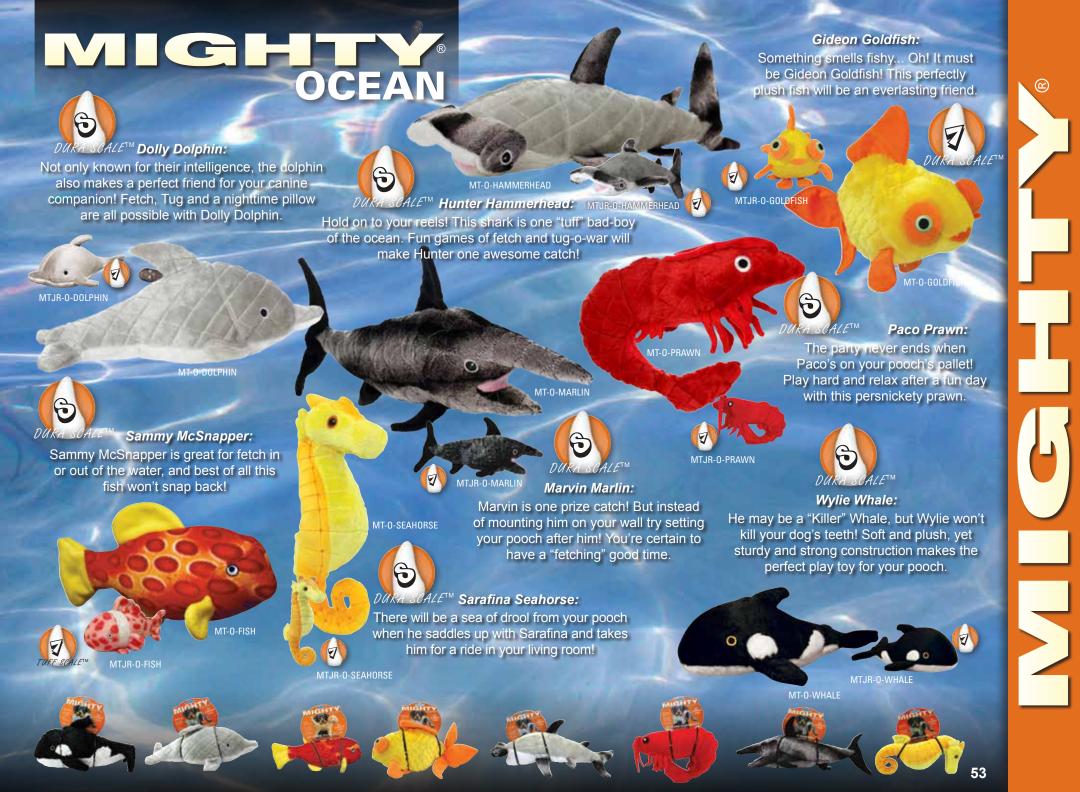

ing a flexible material over the edge of the seam.

### **UPTO FOUR ROWS OF STITCHING**

All material seams have multiple rows of stitching, are covered with a layer of soft, flexible material and sewn together with more rows of stitching, creating a soft and durable toy with no hard edges!

#### **UPTOTWO LAYERS OF MATERIAL**

Outside layer is made of a tight-woven sherpa-style fleece – the result is good flexibility with high durability. Inside material is made of tight-woven brushed fleece of the heaviest weight and highest durability.

#### 2 LAYERS OF MATERIAL

Each toy has a plush outer material with a layer of heavy fleece underneath. The fleece underneath is what gives this toy its strength. The fleece core holds the body of the toy together when playing games like Tug.





































### 

### Mighty® Bones contain NO white poly stuffing!

The core of the bones is a tough and durable, so if your dog does get to the core it's just like having a whole new toy to play with! These toys may seem plush on the outside, but all the durability features are internal making them soft, yet MIGHTY® strong.















### 

### Mighty® Balls contain NO white poly stuffing!

The core of the ball is a tough, durable ball, so if your dog does get to the core it's just like having a whole new toy to play with! These toys may seem plush on the outside, but all the durability features are internal making them soft, yet MIGHTY® strong.



MT-BALL-M-YW



MT-BALL-L-YW



MT-BALL-M-RD



MT-BALL-L-RD







### EZ-Wohh Multiple Layer Dog Beds™



### Superior Co