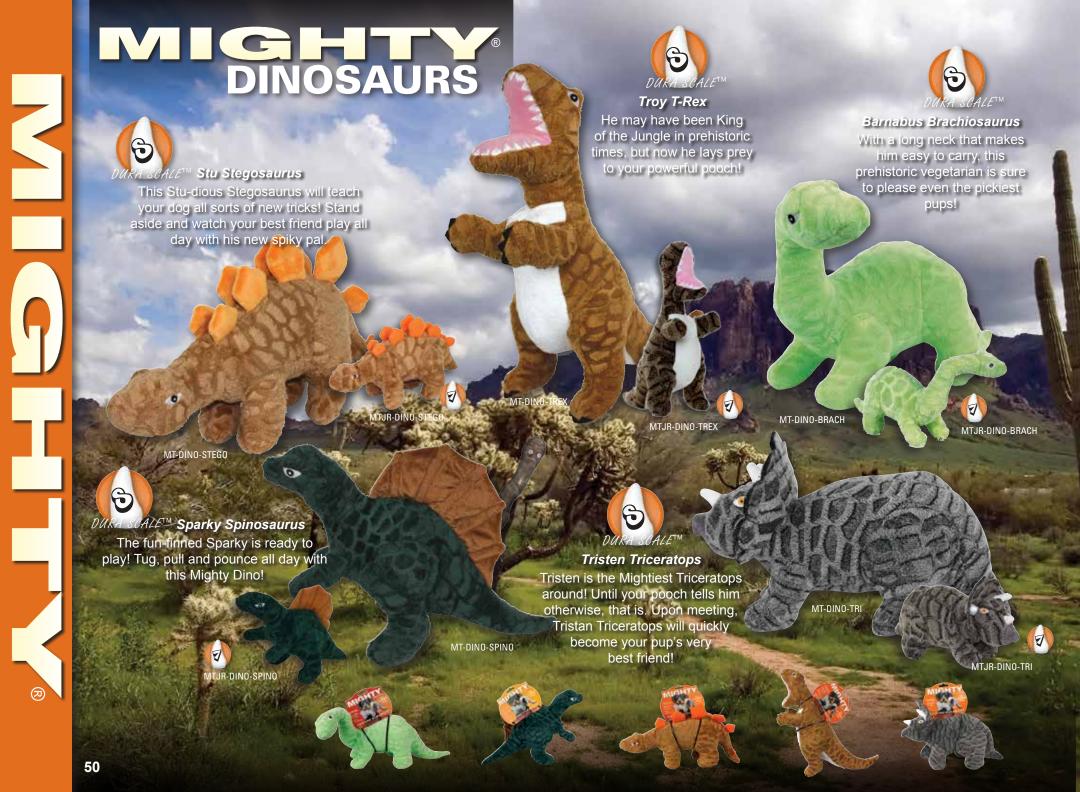

by sewing a flexible material over the edge of the seam.

### **UPTO FOUR ROWS OF STITCHING**

All material seams have multiple rows of stitching, are covered with a layer of soft, flexible material and sewn together with more rows of stitching, creating a soft and durable toy with no hard edges!

#### **UPTOTWO LAYERS OF MATERIAL**

Outside layer is made of a tight-woven sherpa-style fleece – the result is good flexibility with high durability. Inside material is made of tight-woven brushed fleece of the heaviest weight and highest durability.

#### 2 LAYERS OF MATERIAL

Each toy has a plush outer material with a layer of heavy fleece underneath. The fleece underneath is what gives this toy its strength. The fleece core holds the body of the toy together when playing games like Tug.





































### 

### Mighty® Bones contain NO white poly stuffing!

The core of the bones is a tough and durable, so if your dog does get to the core it's just like having a whole new toy to play with! These toys may seem plush on the outside, but all the durability features are internal making them soft, yet MIGHTY® strong.















### 

### Mighty® Balls contain NO white poly stuffing!

The core of the ball is a tough, durable ball, so if your dog does get to the core it's just like having a whole new toy to play with! These toys may seem plush on the outside, but all the durability features are internal making them soft, yet MIGHTY® strong.



MT-BALL-M-YW



MT-BALL-L-YW



MT-BALL-M-RD



MT-BALL-L-RD







### EZ-Wohh Multiple Layer Dog Beds™



### Super