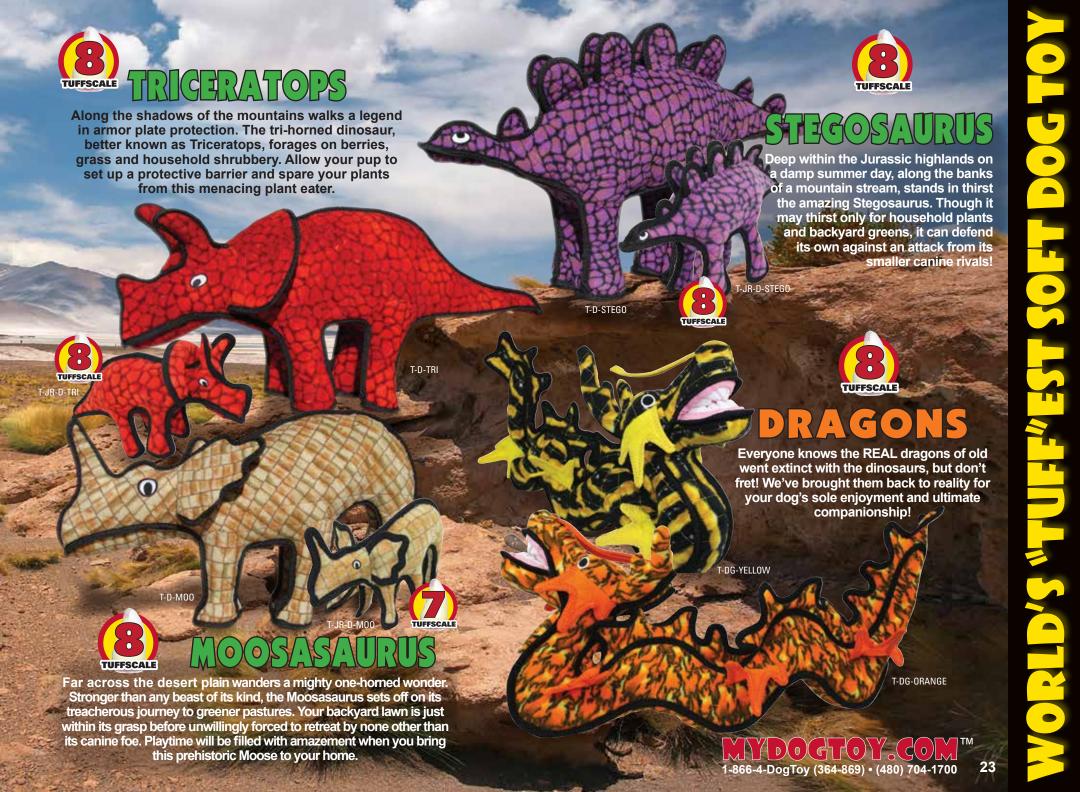

SQUID-RD

You won't need to dive 20,000 leagues under the sea to enjoy these giant squids! Perfect for fetching and tugging, the Mega Squids are made using our "MEGA" construction methods with up to 7 layers of material for extra durability!

> Little pups love squids too! Keep your active pooch happy and at play with tuggable, fetchable JR Squids! Multiple layers of stitching and material makes this one "Tuff" toy!



T-OC-JR-SQUID-RD / T-OC-JR-SQUID-YW / T-OC-JR-SQUID-PK / T-OC-JR-SQUID-OR

MYDOGTOY.COM 1-866-4-DogToy (364-869) • (480) 704-1700



Ultimate Squids are the perfect pool toy for your pooch! Swim, dive, pull and play all day with these silly squids. Made using our regular construction methods with up to 4 layers of material.



T-OC-U-SQUID-OR / T-OC-U-SQUID-RD / T-OC-U-S









## HILDA HIPPO

This herbivorous Hippo is full of love and laughter for your carnivorous canine! Brighten your dog's day with a good game of tug and active play.



The Peacock is Easy to toss and Floats! Soft edges won't hurt gums.



## TATTERS TIGER

This terrifying Tiger is a match for just about any pooch! Tatters is all about strength and endurance,

strength and endurance so make sure your pup is in for the long-haul.



TUFFSCALE



Move over Sam and get a load of Togo! This "tuff" tropical tweeter makes a colorful companion for your canine.



A CONTRACTOR OF THE PARTY OF TH

TUFFSCALE

T-Z-PEACOCK

TUFFSCAL

## BEAUFORT BEAR

Beaufort is a beautiful black bear with a big, big heart! A bit shy, your dog will need to befriend this beast for an assured best friend for life!