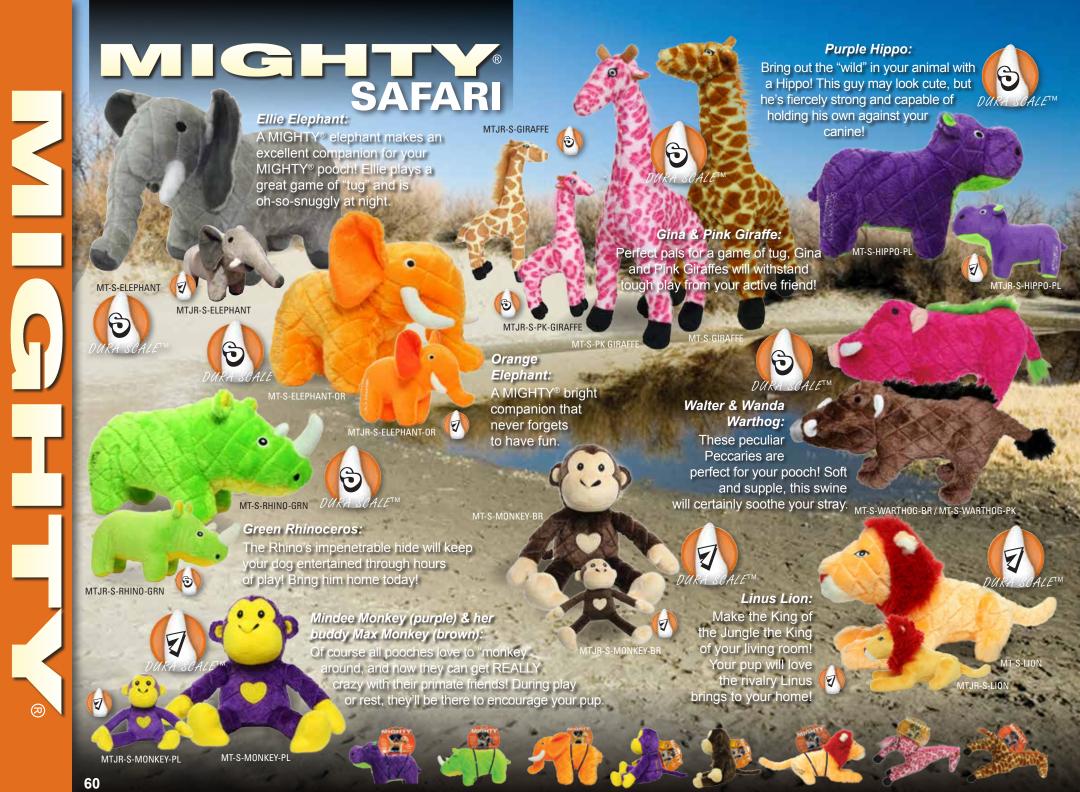

### Mighty® Dog Toys rethink durability and approach it from a new angle.

Durability is created for each toy with multiple layers of flexible materials that move with the dog's teeth instead of tearing. Compared to other toys, Mighty® dog toys have no hard edges. The result is that these toys do not promote chewing – great when you're trying to discourage chewing habits.

These toys may seem plush on the outside, but all the durability features are internal making these toys soft, yet MIGHTY® strong.

### HIGH DURABILITY AND QUALITY

Each toy incorporates quality materials that provide the highest level of durability.