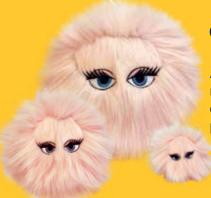

### "Pink-i"

Although she may appear dainty, "Pink-i" can rough and tumble with the best of dogs! With quality construction, she's sure to give your pooch hours and hours of enjoyment.

Look for our tri-pack of extra small iBalls! The perfect gift for a pooch with many personalities!

### "Black-i"

Want a sure way to please your best friend? Give him a "Black-i"!! This soft and durable iBall will please you AND your dog by giving you both play-time and laughter.

46 SS-IB-L-BR

SS-IB-M-BR