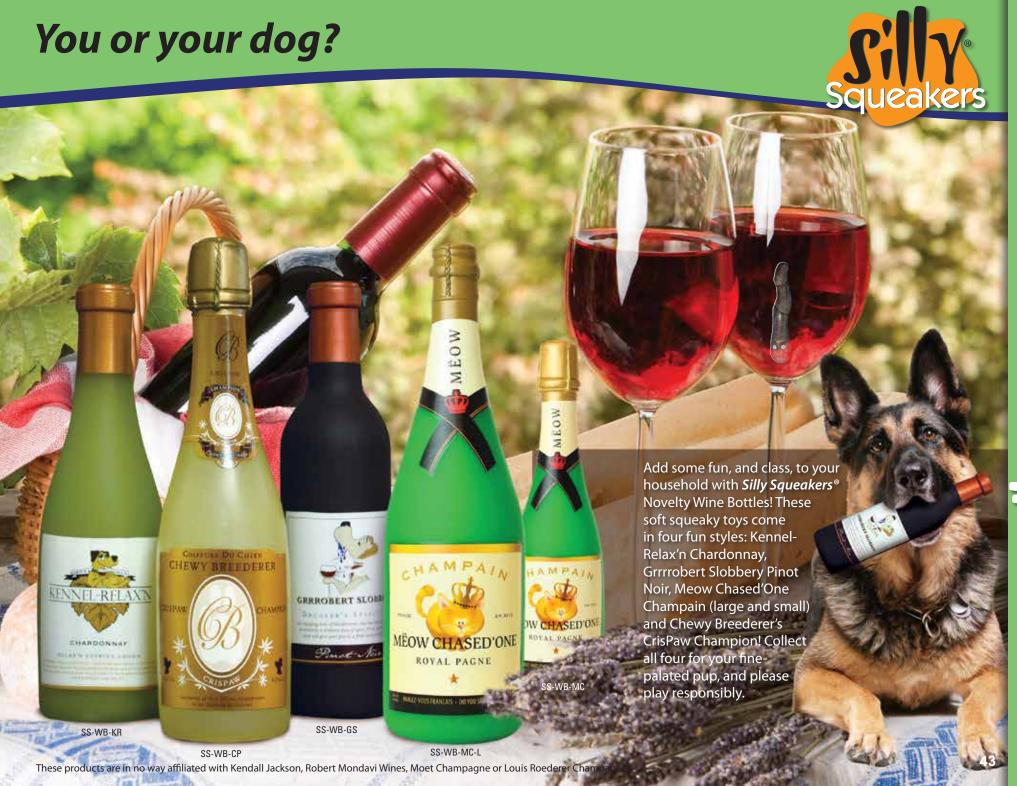

rength. The toy is then sewn
again to ensure the toy stays together
in the toughest interactive play.

### SQUEAKER SAFETY POCKETS

Squeakers are sewn into material pockets inside the toy. This additional layer of safety can give you the time you need to safely remove the toy in the event your dog reaches the core of the toy.



#### BOOMERANG



A Boomerang with three squeakers is the perfect toy for training your dog to catch and fetch.

### TRIANGLE RING



Its Triangle shape and durable construction make it one of the best toys you'll ever find.

Contains three squeakers.

### BONE



A Bone for the ages, with two squeakers, this toy becomes an instant classic for your best furry buddy.







JR. BONE















### Who will have more fun with them...



### You or your dog?









### You or your dog?



## THE WITTE

No longer does your dog have to suffer with boring squeaky animal shapes or cutesy-tootsy toys that have been around forever. Your dogs need some fun and laughter in their lives too! *Silly Squeakers*® are a line of fun, creative and hilarious squeaky toys that are sure to have everyone talking. We pushed the limits of our imagination to bring you this series of one-of-a-kind toys. They are sure to bring you and your dog tons of fun and laughter! Mr. Poops and Mini Poo are a perfectly unique addition to your family. With faces on both sides, they are two-faced pieces of crap!





Your pooch will absolutely LOVE his or her own set of furry iBalls™! These fluffy balls come in three sizes to match a dog of any shape and size, and will set them rollin