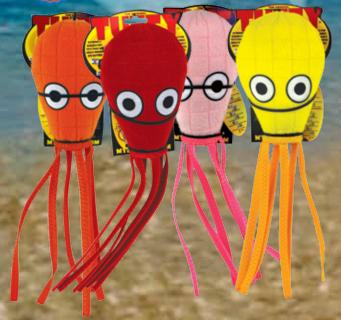

Frightening in the water, but fun in the living room! Tiger Shark will keep your pooch happy as he dreams of days at the ocean.

You won't need to dive 20,000 leagues under the sea to enjoy these giant squids! Perfect for fetching and tugging, the Mega Squids are made using our "MEGA" construction methods with up to 7 layers of material for extra durability!

T-OC-MG-SQUID-PK / T-OC-MG-SQUID-YW / T-OC-MG-SQUID-OR / T-OC-MG-SQUID-RD

T-OC-TIGERSHARK