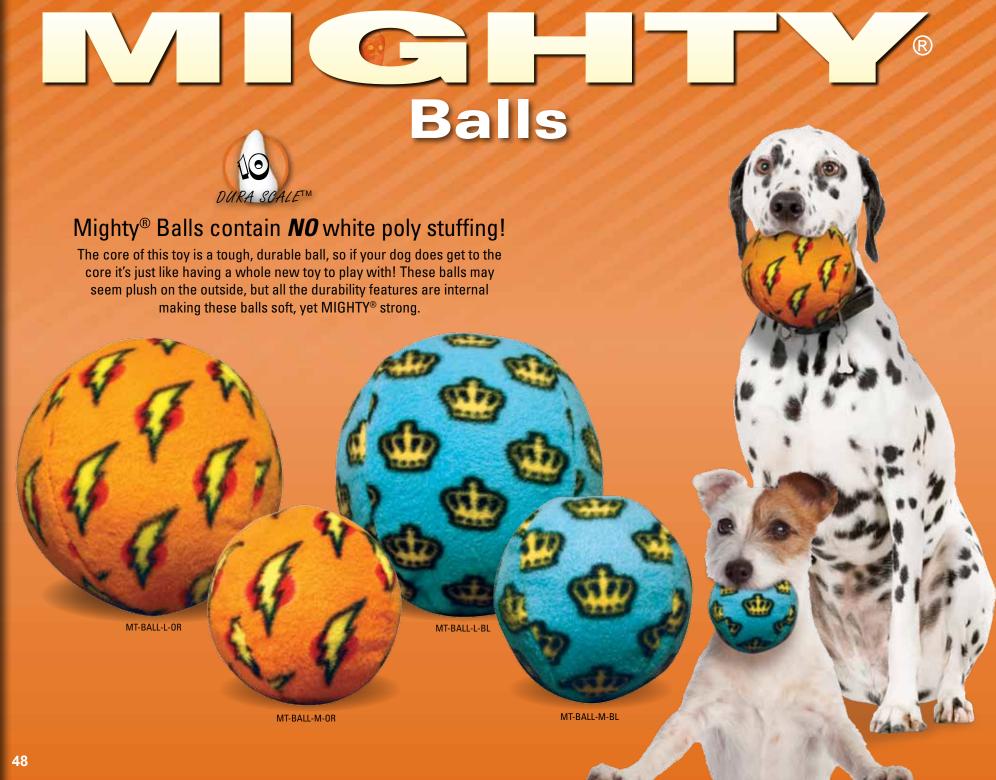

### Mighty® Dog Toys rethink durability and approach it from a new angle.

Durability is created for each toy with multiple layers of flexible materials that move with the dog's teeth instead of tearing. Compared to other toys, Mighty® dog toys have no hard edges. The result is that these toys do not promote chewing – great when you're trying to discourage chewing habits.

These toys may seem plush on the outside, but all the durability features are internal making these toys soft, yet MIGHTY® strong.