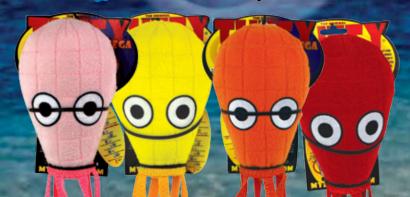

Frightening in the water, but fun in the living room! Tiger Shark will keep your pooch happy as he dreams of days at the ocean.

You won't need to dive 20,000 leagues under the sea to enjoy these giant squids! Perfect for fetching and tugging, the Mega Squids are made using our "MEGA" construction methods with up to 7 layers of material for extra durability!

T-OC-MG-SQUID-PK / T-OC-MG-SQUID-YW / T-OC-MG-SQUID-OR / T-OC-MG-SQUID-RD

T-OC-TIGERSHARK