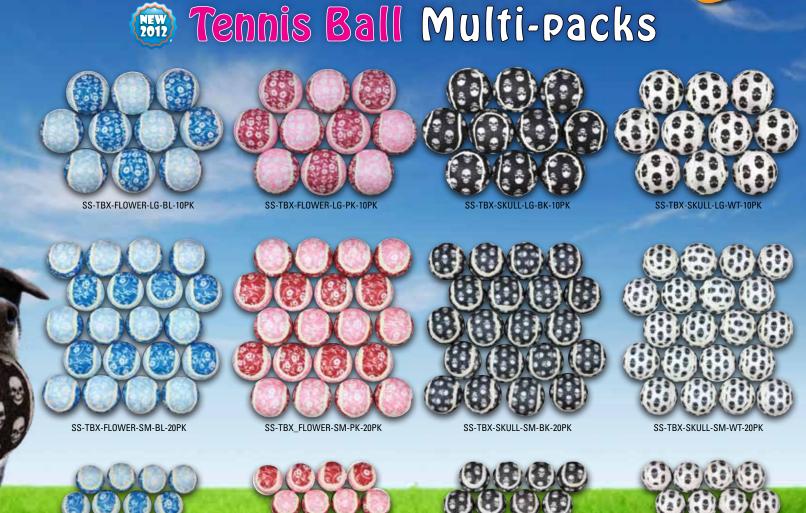

# Tennis BALLS

SS-TB-FLOWER-LG-2PK

So Many Fun Designs To Choose From!

Squeaky, not squeaky, two-packs, four-packs, tenpacks and twenty-packs... all available depending on your preference! These fun balls will keep your dogs wanting (and running) for more!