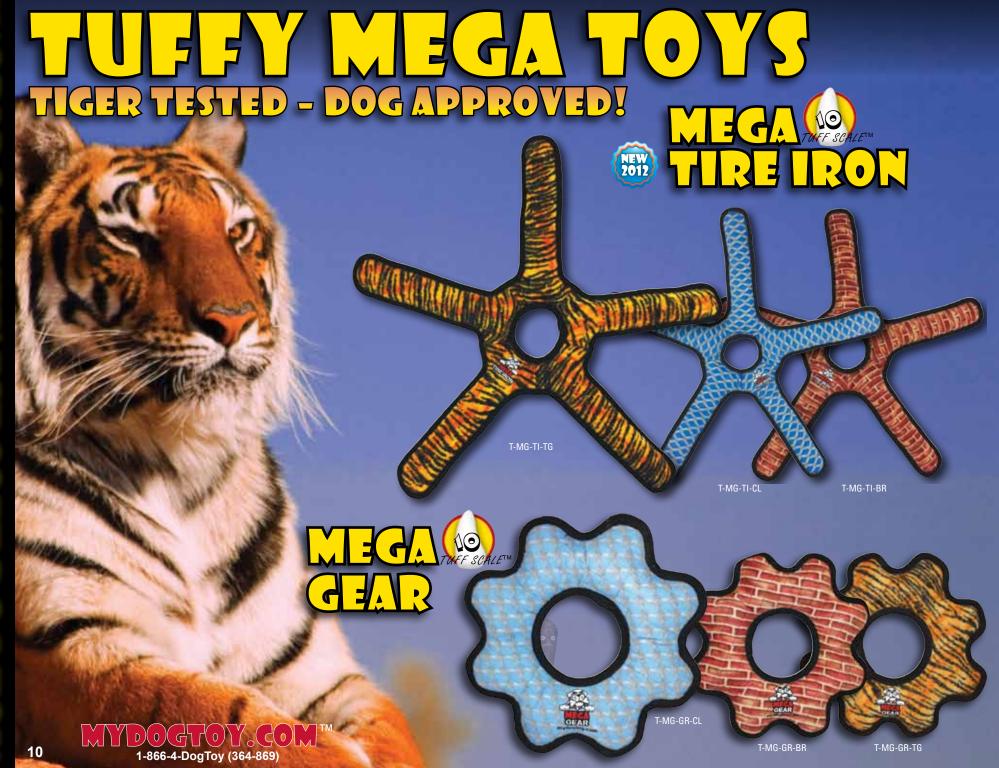

# JEEN EGANOYS

By far the "TUFF"est toy around. The Mega Tuffy is our strongest, most durable toy... Tiger tested and dog approved! Excellent for a game of fetch or multi-dog tug-o-war, these toys keep even the biggest dogs happy!

### SEVER ROWS OF STITCHING

Tuffy® MEGA toys can have up to 7 rows of stitching. The number of rows of stitching depends on the shape, size and style of the toy. Two directions of cross stitching hold the multiple layers together. Rows of stitching hold webbing around the materials edge, and the toys' parts are sewn together with up to 3 rows of stitching. When possible, a protective webbing is added around the outer edge and sewn up to 3 more times.

Tuffy® MEGA toys can have up to 7 layers of material depending on the shape, size and style of the toy. Our MEGA series (depicted here) can have up to 3 layers of Luggage grade material. Certain layers of material are coated with a layer of plastic to hold the material fibers together. Finally, we use soft fleece for the outside layer.

### UEAKER SAFETY

Each Squeaker is safe and quiet because they are sewn into a safety pocket beneath four other layers of material.

Squeaker