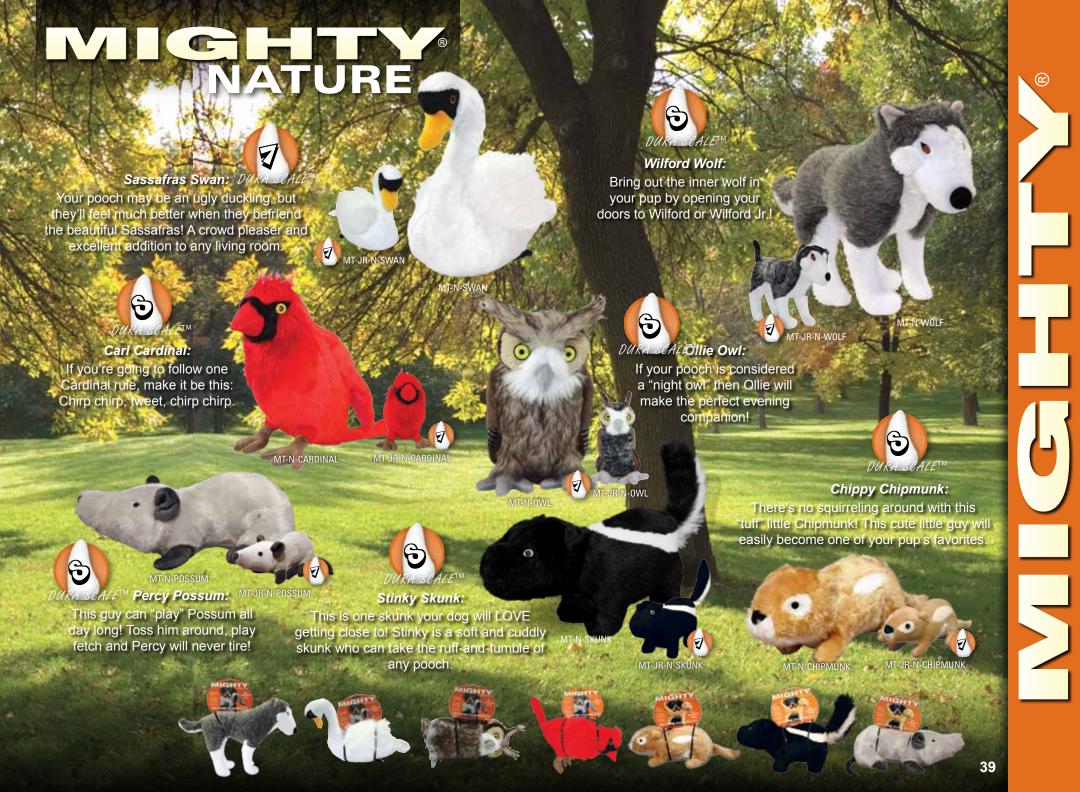

### Mighty® Dog Toys rethink durability and approach it from a new angle.

Durability is created for each toy with multiple layers of flexible materials that move with the dog's teeth instead of tearing. Compared to other toys, Mighty® dog toys have no hard edges. The result is that these toys do not promote chewing – great when you're trying to discourage chewing habits.

These toys may seem plush on the outside, but all the durability features are internal making these toys soft, yet MIGHTY® strong.

## HIGH DURABILITY AND QUALITY

Each toy incorporates quality materials that provide the highest level of durability.