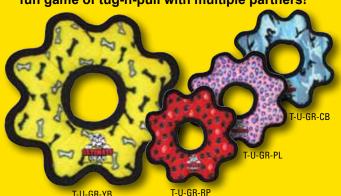

T-JR-L-RP

The fun "gear" shape of these toys makes for a fun game of tug-n-pull with multiple partners!

Multiple squeakers make this a great toy for dogs that like to play, tug and whip their toys back and forth.

This Flyer has one squeaker and is the perfect toy for training your dog to catch and fetch. Its soft fleece and durable construction make it the safest disc you'll find.

The fun "gear" shape of these toys makes for a fun game of tug-n-pull with multiple partners!