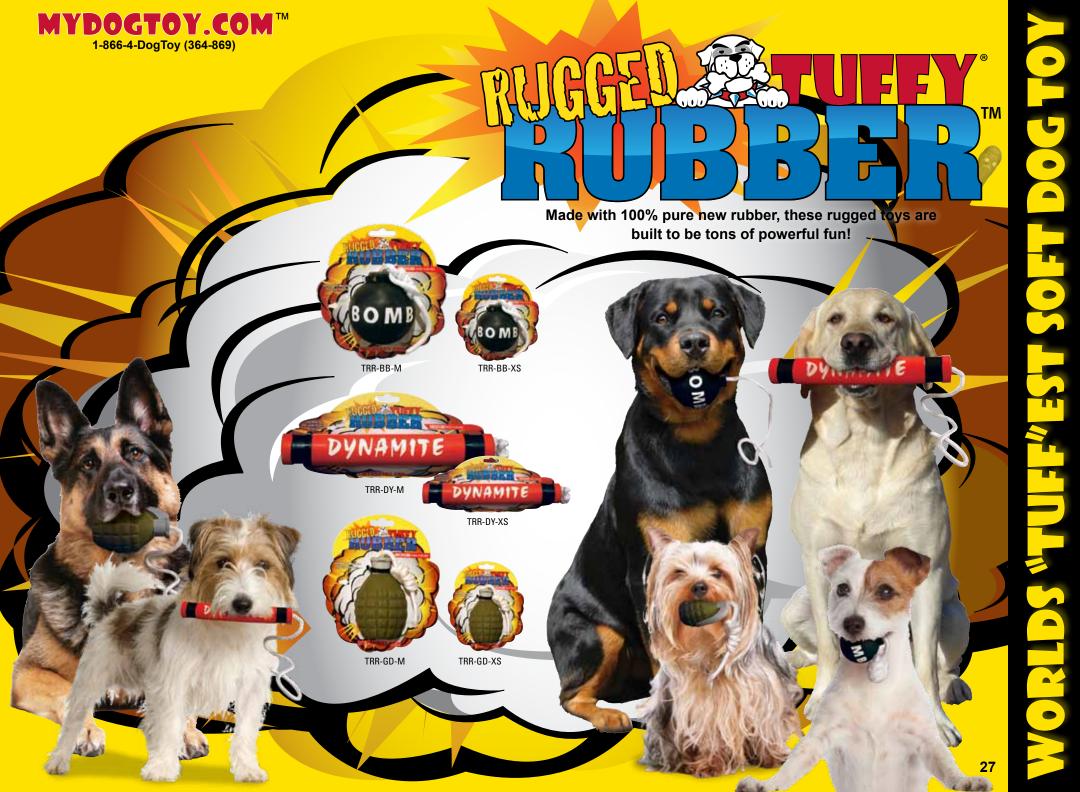

### ALL TOYS ARE NOT CREATED EQUAL

...that is why we created the "TUFF SCALE™". The TUFF SCALE™ is designed to give you insight on how tuff the toy you're buying compares against another. Some dogs are aggressive and can only have the tuffest toys ranked 8 and above. Other dogs may not be as aggressive or may be older and their chewing habits have slowed. If this sounds like your dog, you can consider toys ranked 5 and above.

### OUR GOAL:

Our goal is to help you purchase a toy suited for your dog's needs. All of our Tuffy® and Mighty® toys are made with the same extreme durable construction, but the shape of the toy can impact a dog's ability to penetrate the toy over time.

Use the *TUFF SCALE*<sup>™</sup> to help you with your purchase. If you aren't 100% sure which toy is right for your dog call us at 1-866-4-DogToy.

We strive to make our toys the TUFFest on the market. We are continually testing and creating new toys to be both stronger and safer for your dog. As loving dog owners we only want the best toys for our dogs and yours. Indestructible is impossible... *But we will keep trying!!* 

Look for our *TUFF SCALE*<sup>™</sup> logos while you shop to identify the most appropriate toy for your dog.

1-866-4-DogToy (364-869)