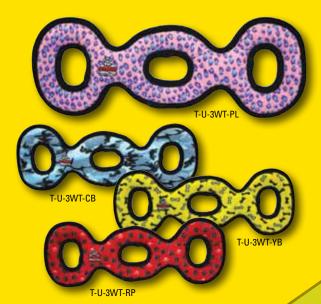

### 3 WAY TUG TUFF SCALET

The 3 Way Tug will easily become your dog's favorite toy! Push, pull, toss and fetch have never been so fun, so bring a friend!

### TUG-O-WAR TUFF SCALETM

Great fun for everyone, and it squeaks. Two dogs can play all day with this two-ended toy. Also great for dog owners that like to play ruff and keep their hands out of harms way.