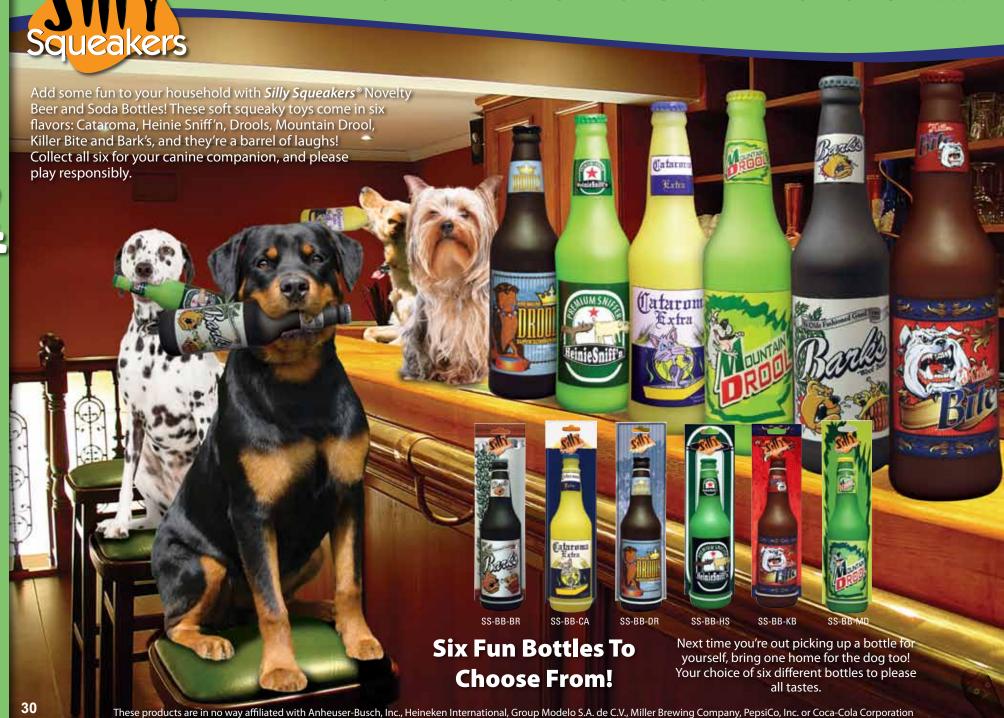

### Who will have more fun with them...

No longer does your dog have to suffer with boring squeaky animal shapes or cutesy-tootsy toys that have been around forever. Your dogs need some fun and laughter in their lives too! *Silly Squeakers*® are a line of fun, creative and hilarious squeaky toys that are sure to have everyone talking. We pushed the limits of our imagination to bring you this series of one-of-a-kind toys. They are sure to bring you and your dog tons of fun and laughter!