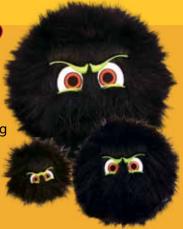

Your pooch will absolutely LOVE his or her own set of furry iBalls™! These fluffy balls come in three sizes to match a dog of any shape and size, and will set them rolling with their entertaining eyes, fluffy fur and squeaky squawks! *Silly Squeakers*® are a line of fun, creative and hilarious vinyl squeaky toys that are sure to have everyone talking. We pushed the limits of our imagination to bring you this series of one-of-a-kind toys. They are sure to bring you and your dog tons of fun and laughter!

### "Black-i"

Want a sure way to please your best friend? Give him a "Black-i"!! This soft and durable iBall will please you AND your dog by giving you both play-time and laughter.