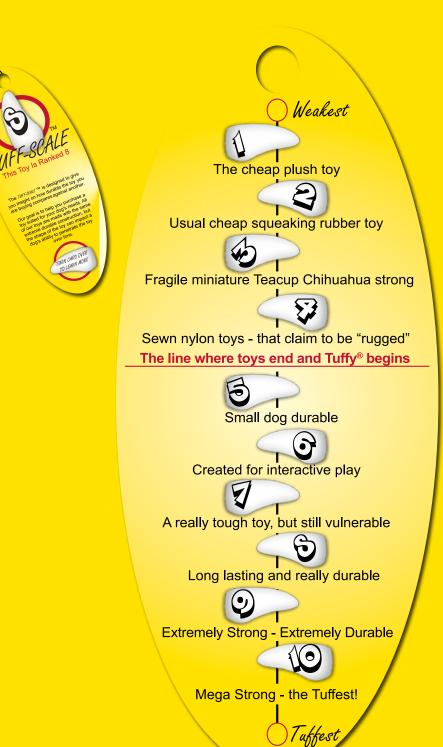

### ALL TOYS ARE NOT CREATED EQUAL

...that is why we created the "TUFF SCALE™". The TUFF SCALE™ is designed to give you insight on how tuff the toy you're buying compares against another. Some dogs are aggressive and can only have the tuffest toys ranked 8 and above. Other dogs may not be as aggressive or may be older and their chewing habits have slowed. If this sounds like your dog, you can consider toys ranked 5 and above.

### OUR GOAL:

Our goal is to help you purchase a toy suited for your dog's needs. All of our Tuffy® and Mighty® toys are made with the same extreme durable construction, but the shape of the toy can impact a dog's ability to penetrate the toy over time.

Use the *TUFF SCALE*<sup>™</sup> to help you with your purchase. If you aren't 100% sure which toy is right for your dog call us at 1-866-4-DogToy.

We strive to make our toys the TUFFest on the market. We are continually testing and creating new toys to be both stronger and safer for your dog. As loving dog owners we only want the best toys for our dogs and yours. Indestructible is impossible... *But we will keep trying!!* 

Look for our *TUFF SCALE*<sup>™</sup> logos while you shop to identify the most appropriate toy for your dog.

1-866-4-DogToy (364-869)