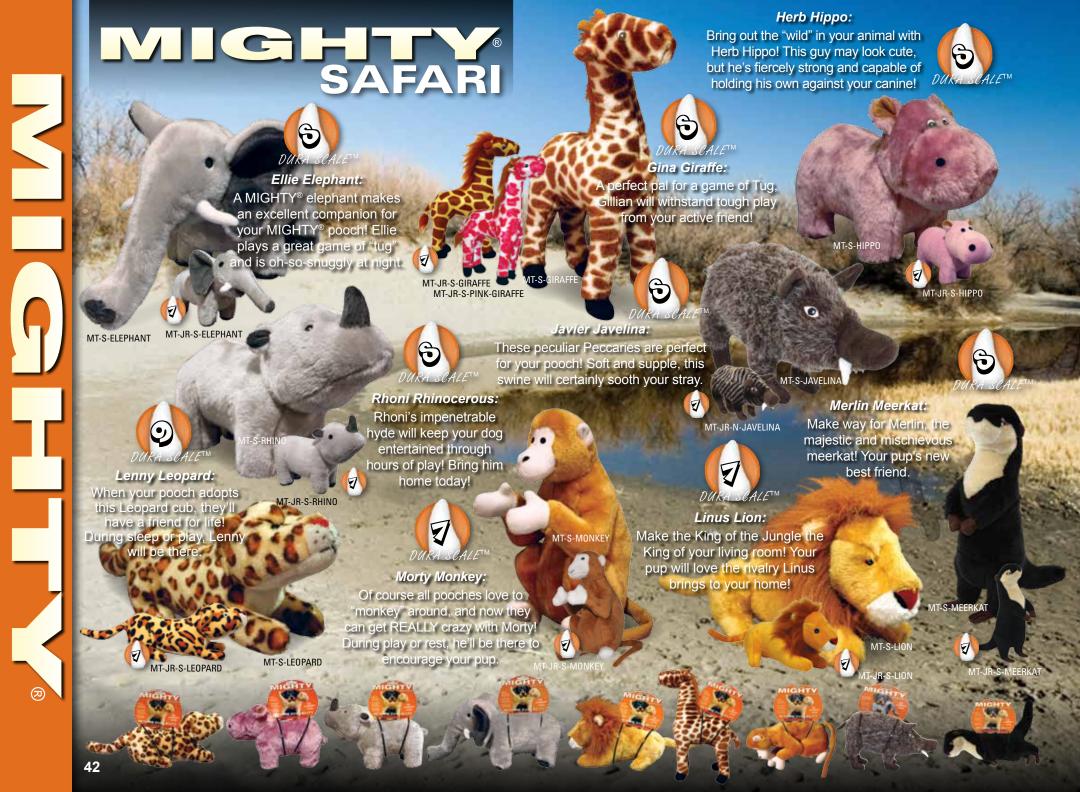

### Mighty® Dog Toys rethink durability and approach it from a new angle.

Durability is created for each toy with multiple layers of flexible materials that move with the dog's teeth instead of tearing. Compared to other toys, Mighty® dog toys have no hard edges. The result is that these toys do not promote chewing – great when you're trying to discourage chewing habits.

These toys may seem plush on the outside, but all the durability features are internal making these toys soft, yet MIGHTY® strong.

## HIGH DURABILITY AND QUALITY

Each toy incorporates quality materials that provide the highest level of durability.