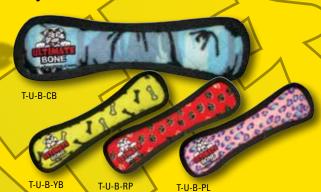

### 3 WAY TUG TUFF SCALET

The 3 Way Tug will easily become your dog's favorite toy! Push, pull, toss and fetch have never been so fun, so bring a friend!

### TUG-O-WAR TUFF SCALETM

Great fun for everyone, and it squeaks. Two dogs can play all day with this two-ended toy. Also great for dog owners that like to play ruff and keep their hands out of harms way.