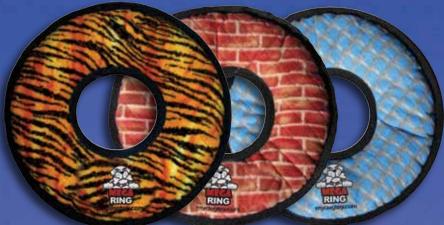

titching hold the multiple layers together. Rows of stitching hold webbing around the materials edge, and the toys' parts are sewn together with up to 3 rows of stitching. When possible, a protective webbing is added around the outer edge and sewn up to 3 more times.

Tuffy® MEGA toys can have up to 7 layers of material depending on the shape, size and style of the toy. Our MEGA series (depicted here) can have up to 3 layers of Luggage grade material. Certain layers of material are coated with a layer of plastic to hold the material fibers together. Finally, we use soft fleece for the outside layer.

### UEAKER SAFETY

Each Squeaker is safe and quiet because they are sewn into a safety pocket beneath four other layers of material.

Squeaker

## MEGA ODDBALL NO THE SCALET

MEGA BOWMERAR







T-MG-OB-TG

T-MG-0B-BR













# THE GALENCE CREATURES





T-MG-CR-OCT-L-TG

## JELALEY SHORE PETE

This tough guy can outlast any dog. He's got a great fake orange tan with jet black strips. Pete will take on multiple dogs in a game of tug-owar. Or head lock one at a time! Soft edges won't hurt gums, and it floats!



T-MG-CR-OCT-S-TG

### OSCAR SCHWARZAGREATURE

Oscar's rock hard bod can take on any dog in a game of fetch or tug-o-war!! He'll be back... for more play time. Soft edges won't hurt gums, and it floats!

# Washable & They Float!



### THE GENERAL

Throw it and your dog will love bringing it back. This "Super Starfish" won't hurt your dog when thrown and is definitely backyard approved.



### PURPLE PETE & LIL OSCAR

The Pent-A-Pus and Octopus are perfect for train