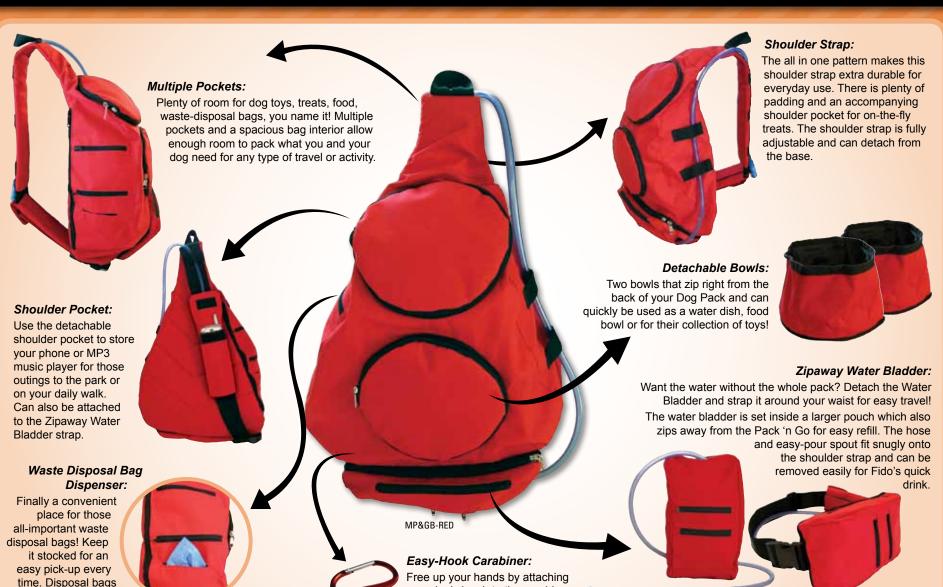

# Pack 'n Go DOG PACK

A durable shoulder pack with premium attachments and plenty of room for you and your dog's needs while out in the park, on a beautiful hike or on an everyday walk. Keep everything together for those long trips and car rides as well!

your dog's leash to the carabiner.

not included.