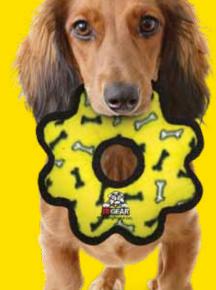

## JR FISH TOFF SCALE

The Fish is tough and long lasting. It's a wonderful toy for beginning agility and fly ball training. The soft edges won't hurt your dog's teeth or gums.

JR ODDBALLS

For dogs that LOVE to fetch and catch!