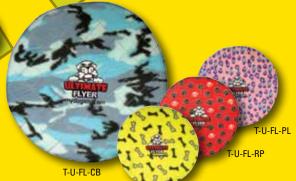

### JR FLYER

This Flyer has one squeaker and is the perfect toy for training your dog to catch and fetch. Its soft fleece and durable construction make it the safest disc you'll find.

BONE

T-JR-B2-RB

For dogs that like to play, tug and whip their toys back and forth.

This Flyer has one squeaker and is the perfect toy for training your dog to catch and fetch. Its soft fleece and durable construction make it the safest disc you'll find.

The fun "gear" shape of these toys makes for a fun game of tug-n-pull with multiple partners!