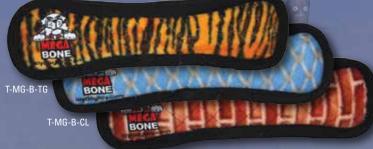

# JEEN EGANOYS

By far the "TUFF"est toy around. The Mega Tuffy is our strongest, most durable toy... Tiger tested and dog approved! Excellent for a game of fetch or multi-dog tug-o-war, these toys keep even the biggest dogs happy!

### SEVER ROWS OF STITCHING

Tuffy® MEGA toys can have up to 7 rows of stitching. The number of rows of stitching depends on the shape, size and style of the toy. Two directions of cross stitching hold the multiple layers together. Rows of stitching hold webbing around the materials edge, and the toys' parts are sewn together with up to 3 rows of stitching. When possible, a protective webbing is added around the outer edge and sewn up to 3 more times.

Tuffy® MEGA toys can have up to 7 layers of material depending on the shape, size and style of the toy. Our MEGA series (depicted here) can have up to 3 layers of Luggage grade material. Certain layers of material are coated with a layer of plastic to hold the material fibers together. Finally, we use soft fleece for the outside layer.

### UEAKER SAFETY

Each Squeaker is safe and quiet because they are sewn into a safety pocket beneath four other layers of material.

Squeaker