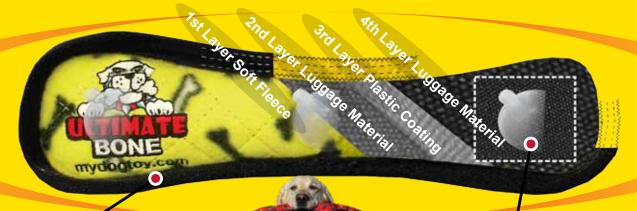

### FOUR LAYERS OF MATERIAL

Tuffy® toys can have up to 4 layers of material depending on the shape, size and style of the toy. Our Ultimate series (depicted here) can have up to 2 layers of Luggage grade material. Certain layers of material are coated with a layer of plastic to hold the material fibers together. Finally, we use soft fleece for the outside layer.

Disclaimer: Each toy shape and size is made differently, and because the toys are made by skilled human hands, no two toys are identical.

## PROTECTIVE WEBBING

For our Ultimate series we add an additional layer of webbing, whenever possible, around the outside edge to cover the seams of the toy. This is sewn multiple times, for added durability.

## SQUEAKER SAFETY POCKETS

Squeakers are sewn into material pockets inside the toy. This additional layer of safety can give you the time you need to safely remove the toy in the event your dog reaches the core of the toy.