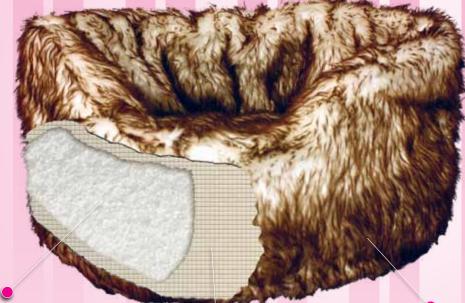

Removable Filling - Inside stuffing is a soft plush poly fill material that is enclosed in a fabric pocket that can be easily removed or adjusted to keep correct shape of bed.

Easy Washing - Non-woven fabric pocket can be easily removed so you can wash the outside shell. Plush Exterior Outside layer is made
of ultra soft faux fur for
maximum enjoyment!