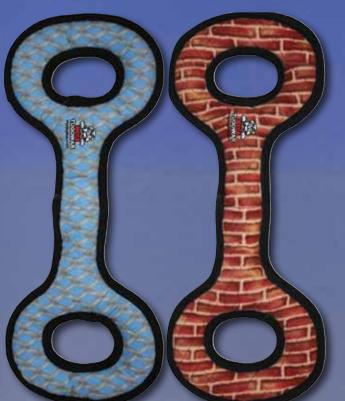

### JR RING

The Ring has three squeakers and can be used for fetch or as a tug toy. Its soft edges won't hurt your dog's teeth or gums.

T-JR-R-CB T-JR-R-YB T-JR-R-PL

T-JR-R-RP

1-8<mark>66-4-DogToy (364</mark>-869)

They Float, Squeak & Are Machine Washable

The Ring has four squeakers and has soft edges so it won't hurt your dog's teeth or gums, making it a great toy for fetch or a game of tug.