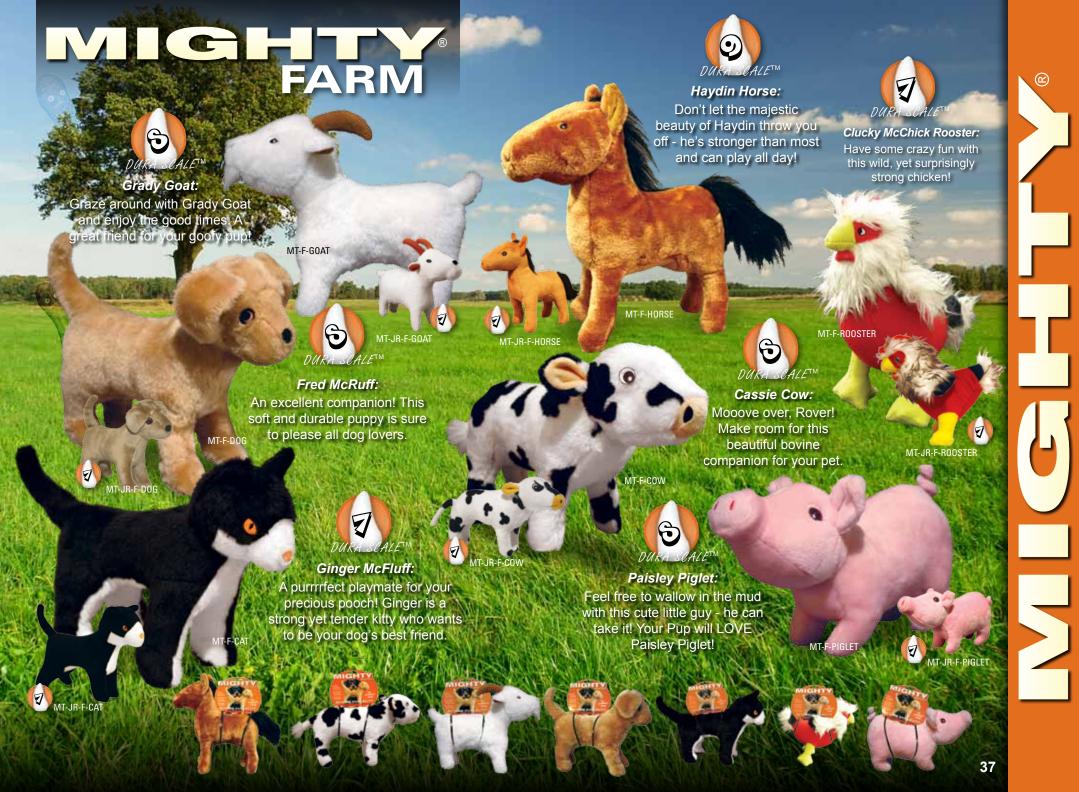

### Mighty® Dog Toys rethink durability and approach it from a new angle.

Durability is created for each toy with multiple layers of flexible materials that move with the dog's teeth instead of tearing. Compared to other toys, Mighty® dog toys have no hard edges. The result is that these toys do not promote chewing – great when you're trying to discourage chewing habits.

These toys may seem plush on the outside, but all the durability features are internal making these toys soft, yet MIGHTY® strong.

## HIGH DURABILITY AND QUALITY

Each toy incorporates quality materials that provide the highest level of durability.