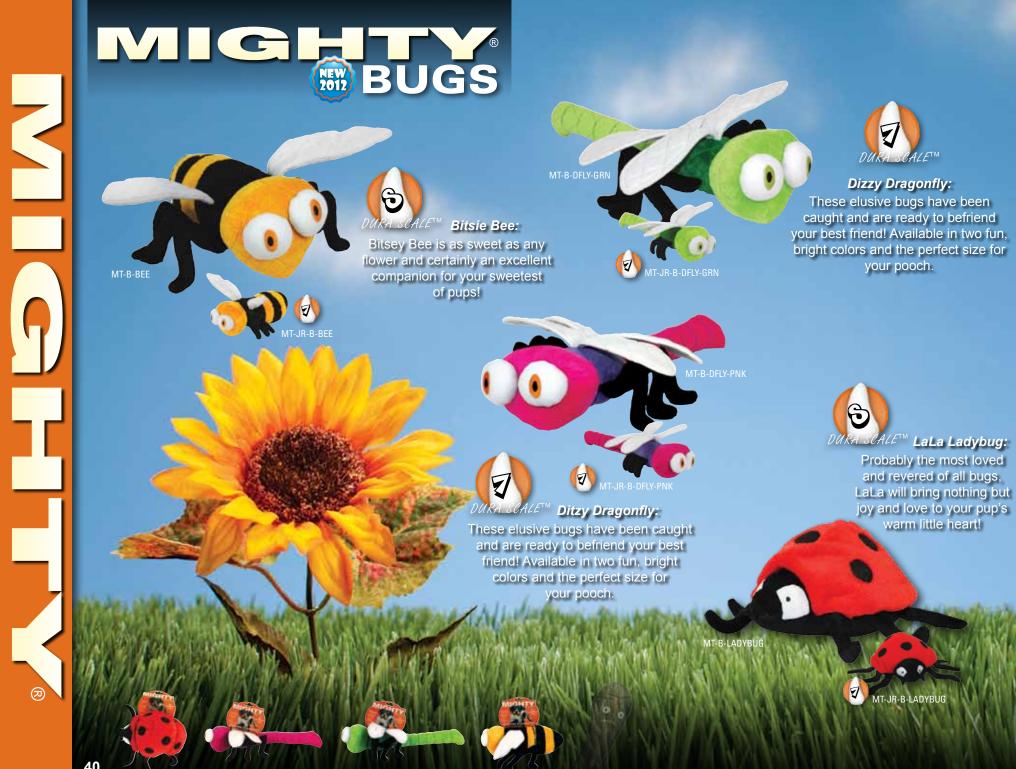

### Mighty® Dog Toys rethink durability and approach it from a new angle.

Durability is created for each toy with multiple layers of flexible materials that move with the dog's teeth instead of tearing. Compared to other toys, Mighty® dog toys have no hard edges. The result is that these toys do not promote chewing – great when you're trying to discourage chewing habits.

These toys may seem plush on the outside, but all the durability features are internal making these toys soft, yet MIGHTY® strong.

## HIGH DURABILITY AND QUALITY

Each toy incorporates quality materials that provide the highest level of durability.