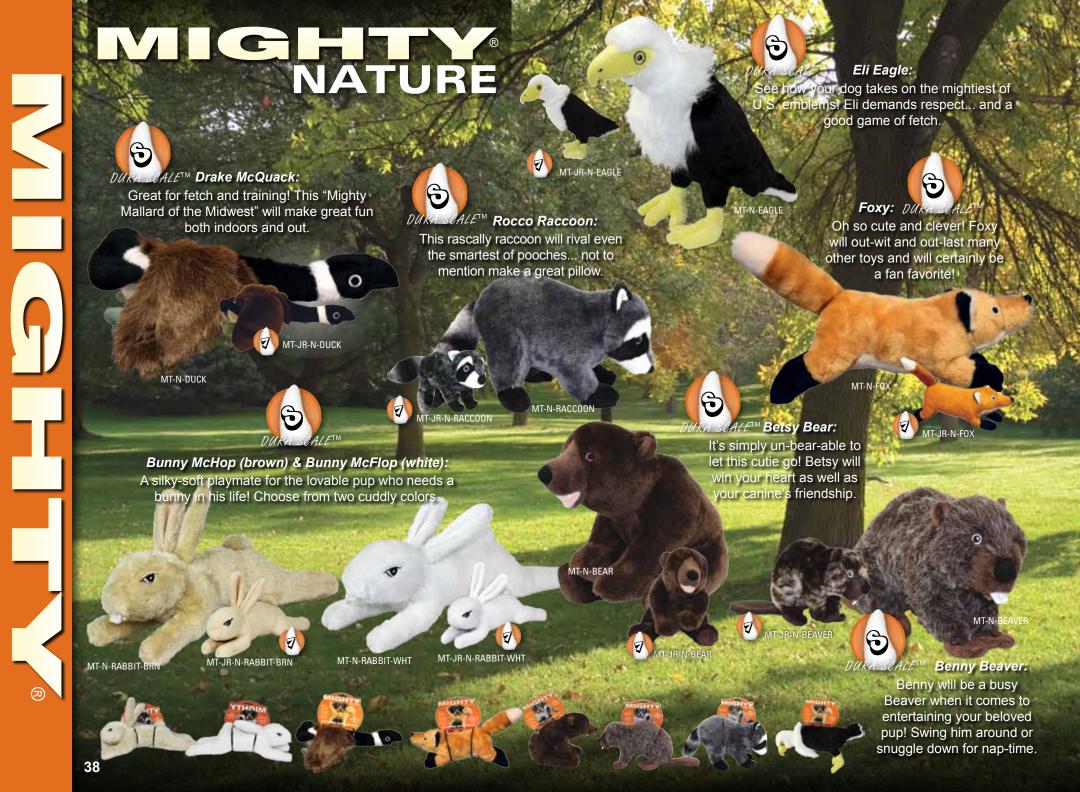

### Mighty® Dog Toys rethink durability and approach it from a new angle.

Durability is created for each toy with multiple layers of flexible materials that move with the dog's teeth instead of tearing. Compared to other toys, Mighty® dog toys have no hard edges. The result is that these toys do not promote chewing – great when you're trying to discourage chewing habits.

These toys may seem plush on the outside, but all the durability features are internal making these toys soft, yet MIGHTY® strong.

## HIGH DURABILITY AND QUALITY

Each toy incorporates quality materials that provide the highest level of durability.