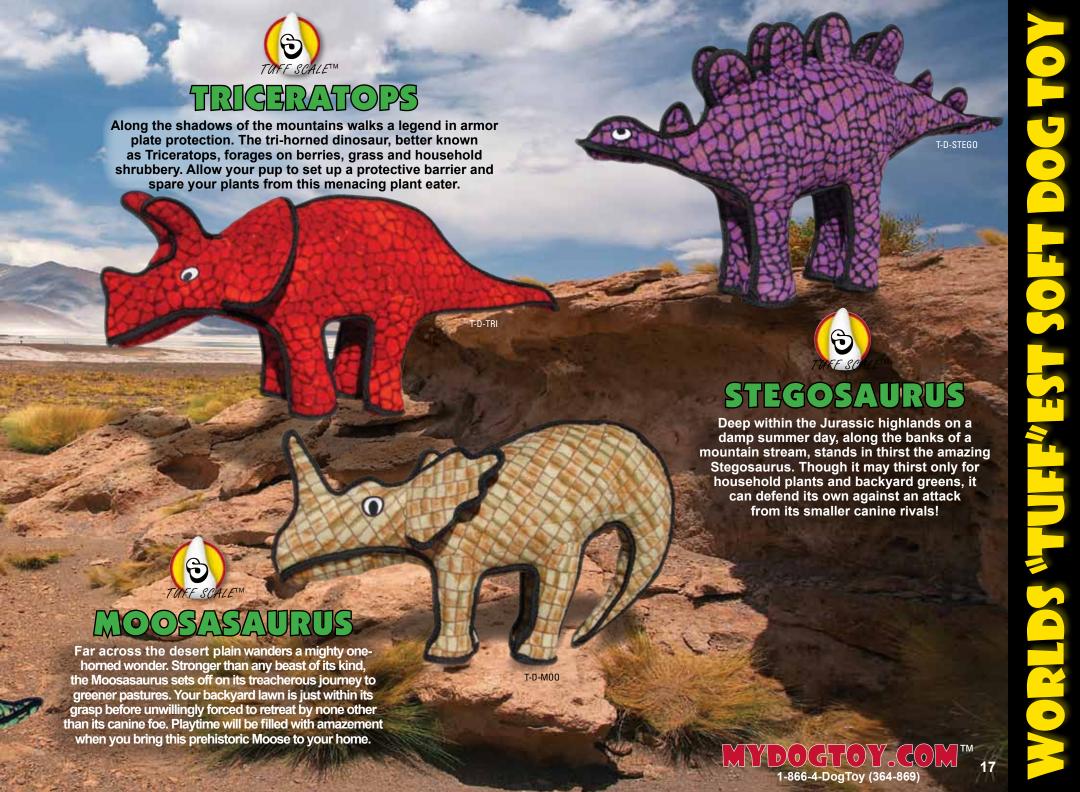

# JEEN EGANOYS

By far the "TUFF"est toy around. The Mega Tuffy is our strongest, most durable toy... Tiger tested and dog approved! Excellent for a game of fetch or multi-dog tug-o-war, these toys keep even the biggest dogs happy!