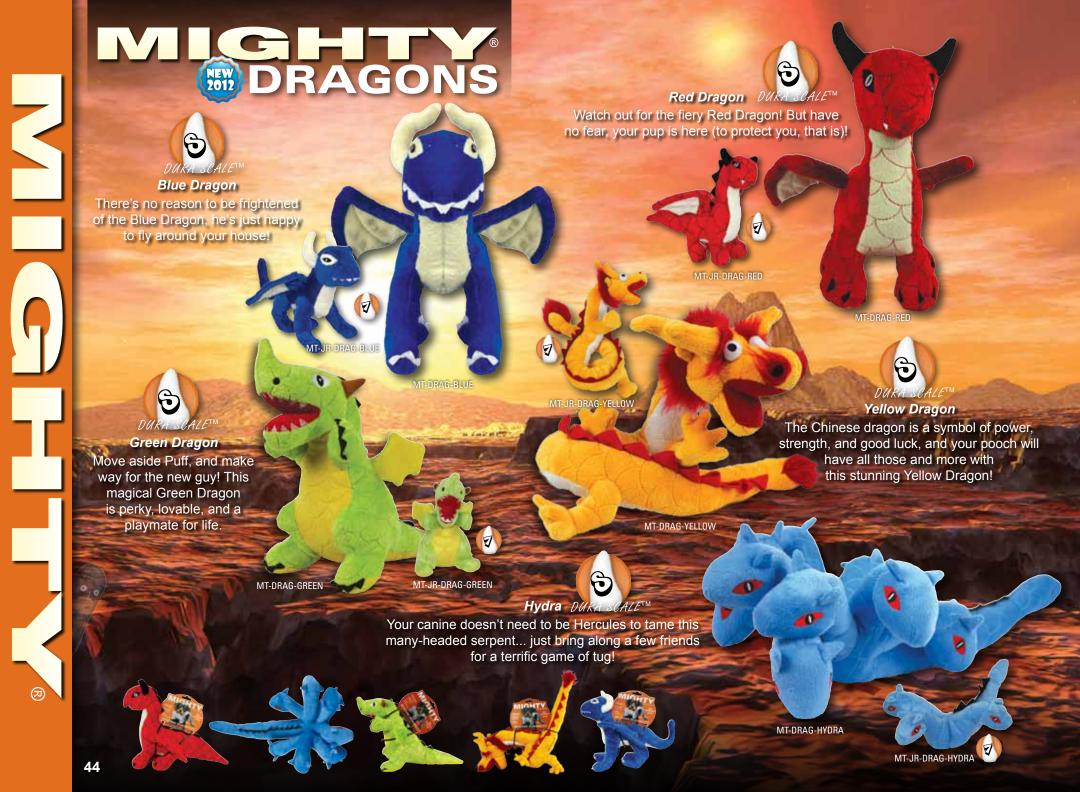

### Mighty® Dog Toys rethink durability and approach it from a new angle.

Durability is created for each toy with multiple layers of flexible materials that move with the dog's teeth instead of tearing. Compared to other toys, Mighty® dog toys have no hard edges. The result is that these toys do not promote chewing – great when you're trying to discourage chewing habits.

These toys may seem plush on the outside, but all the durability features are internal making these toys soft, yet MIGHTY® strong.

## HIGH DURABILITY AND QUALITY

Each toy incorporates quality materials that provide the highest level of durability.