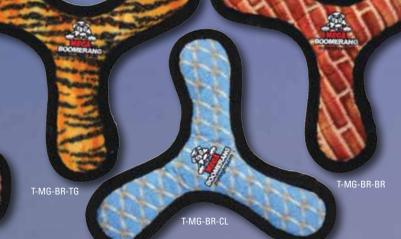

# JEEN EGANOYS

By far the "TUFF"est toy around. The Mega Tuffy is our strongest, most durable toy... Tiger tested and dog approved! Excellent for a game of fetch or multi-dog tug-o-war, these toys keep even the biggest dogs happy!

### SEVER ROWS OF STITCHING

Tuffy® MEGA toys can have up to 7 rows of stitching. The number of rows of stitching depends on the shape, size and style of the toy. Two directions of cross stitching hold the multiple layers together. Rows of stitching hold webbing around the materials edge, and the toys' parts are sewn together with up to 3 rows of stitching. When possible, a protective webbing is added around the outer edge and sewn up to 3 more times.

Tuffy® MEGA toys can have up to 7 layers of material depending on the shape, size and style of the toy. Our MEGA series (depicted here) can have up to 3 layers of Luggage grade material. Certain layers of material are coated with a layer of plastic to hold the material fibers together. Finally, we use soft fleece for the outside layer.

### UEAKER SAFETY

Each Squeaker is safe and quiet because they are sewn into a safety pocket beneath four other layers of material.

Squeaker