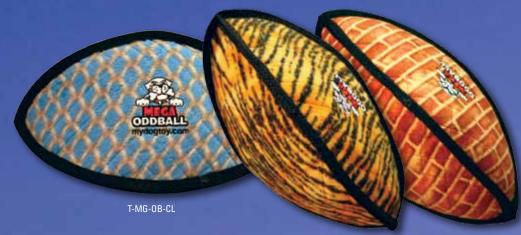

tching hold the multiple layers together. Rows of stitching hold webbing around the materials edge, and the toys' parts are sewn together with up to 3 rows of stitching. When possible, a protective webbing is added around the outer edge and sewn up to 3 more times.

Tuffy® MEGA toys can have up to 7 layers of material depending on the shape, size and style of the toy. Our MEGA series (depicted here) can have up to 3 layers of Luggage grade material. Certain layers of material are coated with a layer of plastic to hold the material fibers together. Finally, we use soft fleece for the outside layer.

### UEAKER SAFETY

Each Squeaker is safe and quiet because they are sewn into a safety pocket beneath four other layers of material.

Squeaker

## MEGA ODDBALL NO THE SCALET

MEGA BOWMERAR







T-MG-OB-TG

T-MG-0B-BR













# THE GALENCE CREATURES





T-MG-CR-OCT-L-TG

## JELALEY SHORE PETE

This tough guy can outlast any dog. He's got a great fake orange tan with jet black strips. Pete will take on multiple dogs in a game of tug-owar. Or head lock one at a time! Soft edges won't hurt gums, and it floats!



T-MG-CR-OCT-S-TG

### OSCAR SCHWARZAGREATURE

Oscar's rock hard bod can take on any dog in a game of fetch or tug-o-war!! He'll be back... for more play time. Soft edges won't hurt gums, and it floats!

# Washable & They Float!



### THE GENERAL

Throw it and your dog will love bringing it back. This "Super Starfish" won't hurt your dog when thrown and is definitely backyard approved.



### PURPLE PETE & LIL OSCAR

The Pent-A-Pus and Octopus are perfect for trainin