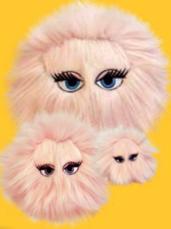

Your pooch will absolutely LOVE his or her own set of furry iBalls™! These fluffy balls come in three sizes to match a dog of any shape and size, and will set them rolling with their entertaining eyes, fluffy fur and squeaky squawks! *Silly Squeakers*® are a line of fun, creative and hilarious vinyl squeaky toys that are sure to have everyone talking. We pushed the limits of our imagination to bring you this series of one-of-a-kind toys. They are sure to bring you and your dog tons of fun and laughter!