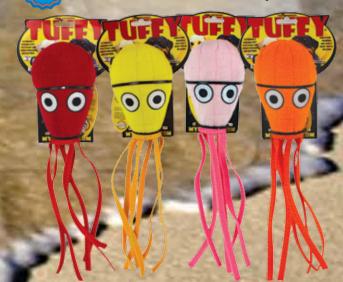

### JR RING

The Ring has three squeakers and can be used for fetch or as a tug toy. Its soft edges won't hurt your dog's teeth or gums.

T-JR-R-CB T-JR-R-YB T-JR-R-PL

T-JR-R-RP

## JR FISH TOFF SCALE

The Fish is tough and long lasting. It's a wonderful toy for beginning agility and fly ball training. The soft edges won't hurt your dog's teeth or gums.

JR ODDBALLS

For dogs that LOVE to fetch and catch!

T-JR-OB-RP

T-JR-OB-YB

T-JR-OB-CB

### JR FLYER

This Flyer has one squeaker and is the perfect toy for training your dog to catch and fetch. Its soft fleece and durable construction make it the safest disc you'll find.

BONE

T-JR-B2-RB

For dogs that like to play, tug and whip their toys back and forth.