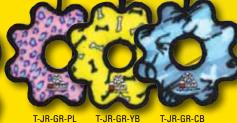

T-JR-L-RP

The fun "gear" shape of these toys makes for a fun game of tug-n-pull with multiple partners!

Multiple squeakers make this a great toy for dogs that like to play, tug and whip their toys back and forth.

1-8<mark>66-4-DogToy (364</mark>-869)

They Float, Squeak & Are Machine Washable

The Ring has four squeakers and has soft edges so it won't hurt your dog's teeth or gums, making it a great toy for fetch or a game of tug.