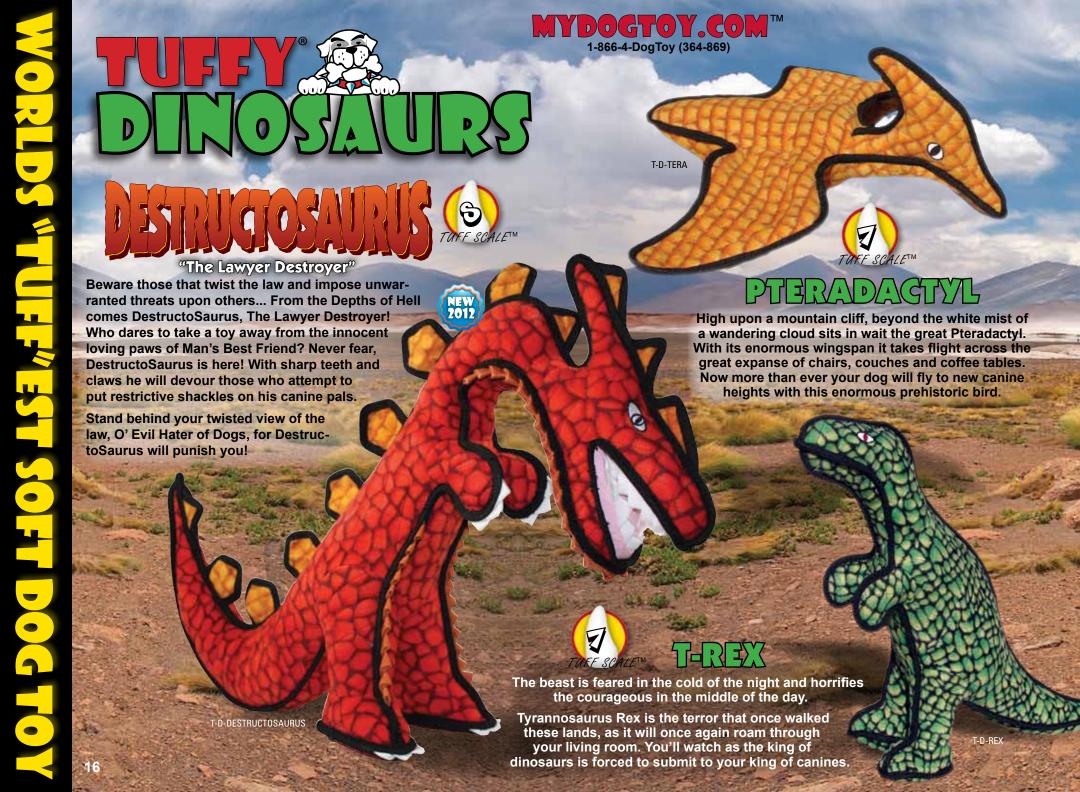

# JEEN EGANOYS

By far the "TUFF"est toy around. The Mega Tuffy is our strongest, most durable toy... Tiger tested and dog approved! Excellent for a game of fetch or multi-dog tug-o-war, these toys keep even the biggest dogs happy!