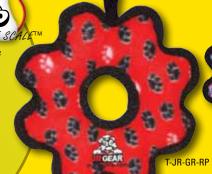

T-JR-L-RP

The fun "gear" shape of these toys makes for a fun game of tug-n-pull with multiple partners!

Multiple squeakers make this a great toy for dogs that like to play, tug and whip their toys back and forth.

1-8<mark>66-4-DogToy (364</mark>-869)

They Float, Squeak & Are Machine Washable

The Ring has four squeakers and has soft edges so it won't hurt your dog's teeth or gums, making it a great toy for fetch or a game of tug.