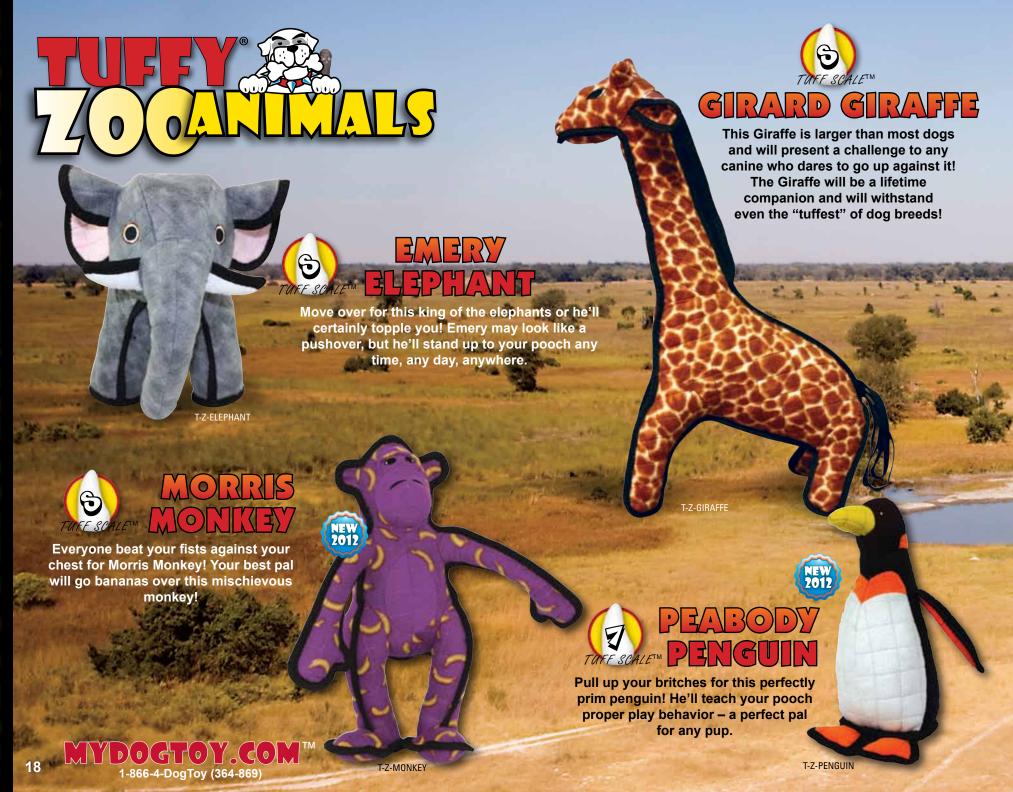

Beaufort is a beautiful black bear with a big, big heart! A bit shy, your dog will need to befriend this beast for an assured best friend for life!

T-Z-BEAR

T-DS-PHROG

T-DS-LIZARD

Masters of the Mohave unite to make Desert Creatures a MUST for your dog!
Battle the brave stinger of Scorch the Scorpion, slither and slide with Lizzy
the Lizard, creep and crawl with Harry the Hobo Spider, or bounce
around with the finicky Phineas Phrog for a playful
time with your canine.