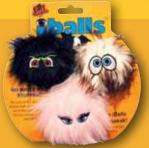

Your pooch will absolutely LOVE his or her own set of furry iBalls™! These fluffy balls come in three sizes to match a dog of any shape and size, and will set them rolling with their entertaining eyes, fluffy fur and squeaky squawks! *Silly Squeakers*® are a line of fun, creative and hilarious vinyl squeaky toys that are sure to have everyone talking. We pushed the limits of our imagination to bring you this series of one-of-a-kind toys. They are sure to bring you and your dog tons of fun and laughter!