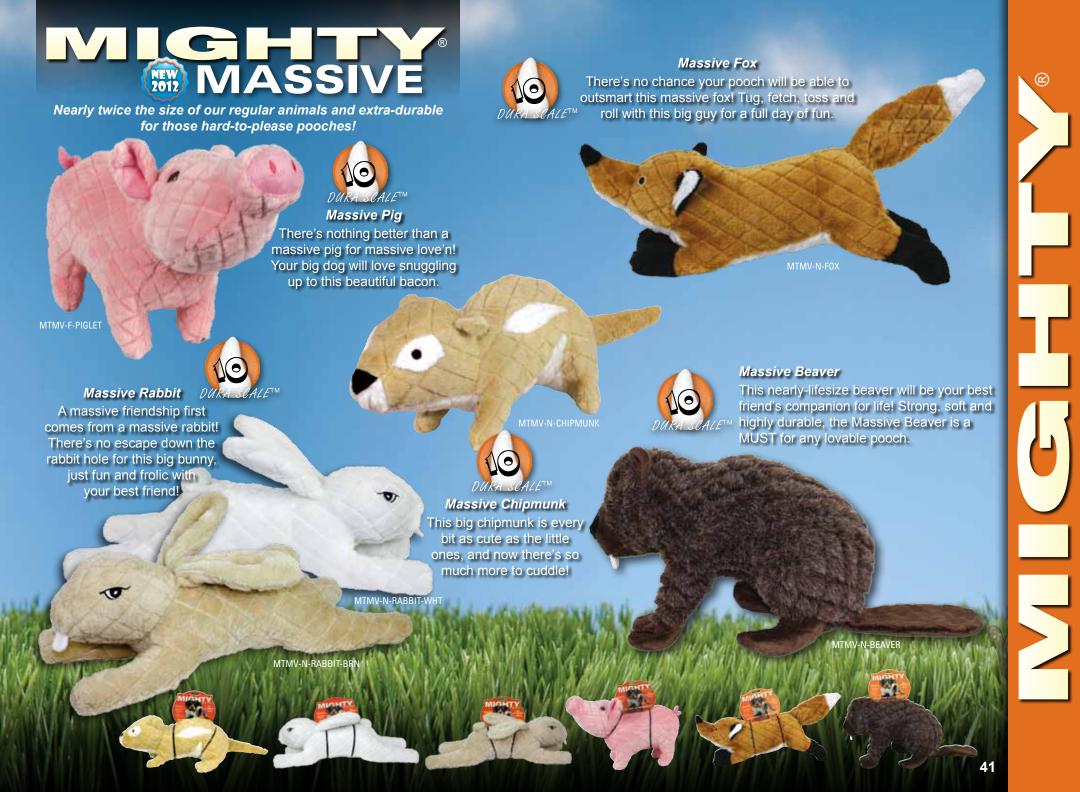

### Mighty® Dog Toys rethink durability and approach it from a new angle.

Durability is created for each toy with multiple layers of flexible materials that move with the dog's teeth instead of tearing. Compared to other toys, Mighty® dog toys have no hard edges. The result is that these toys do not promote chewing – great when you're trying to discourage chewing habits.

These toys may seem plush on the outside, but all the durability features are internal making these toys soft, yet MIGHTY® strong.

## HIGH DURABILITY AND QUALITY

Each toy incorporates quality materials that provide the highest level of durability.