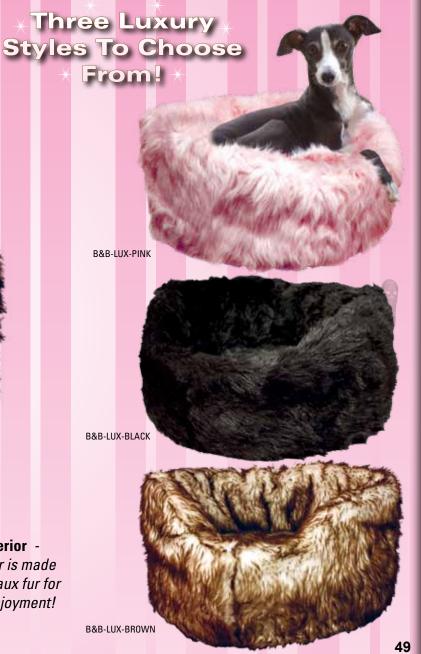

# とフールット Multiple Layer Dog Beds™

### THE LAST DOG BED YOU WILL EVER NEED!

Removable Filling - Inside stuffing is a soft plush poly fill material that is enclosed in a fabric pocket that can be easily removed or adjusted to keep correct shape of bed.

Easy Washing - Non-woven fabric pocket can be easily removed so you can wash the outside shell. Plush Exterior Outside layer is made
of ultra soft faux fur for
maximum enjoyment!