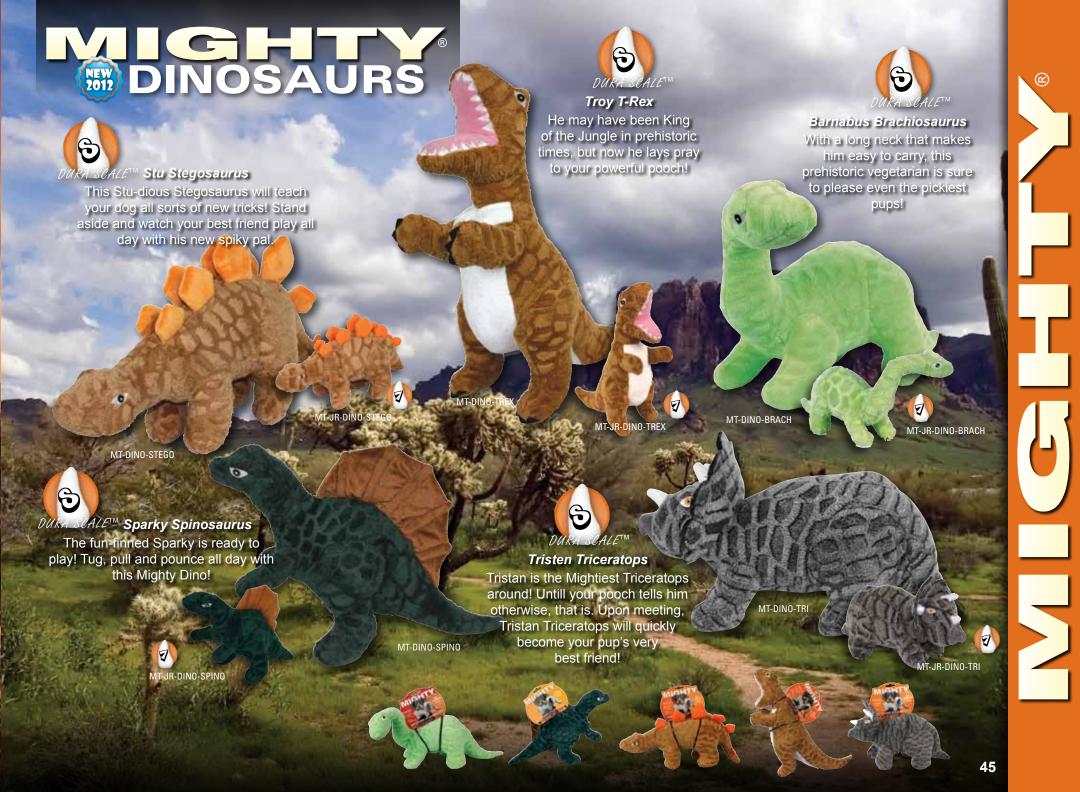

### Mighty® Dog Toys rethink durability and approach it from a new angle.

Durability is created for each toy with multiple layers of flexible materials that move with the dog's teeth instead of tearing. Compared to other toys, Mighty® dog toys have no hard edges. The result is that these toys do not promote chewing – great when you're trying to discourage chewing habits.

These toys may seem plush on the outside, but all the durability features are internal making these toys soft, yet MIGHTY® strong.

## HIGH DURABILITY AND QUALITY

Each toy incorporates quality materials that provide the highest level of durability.