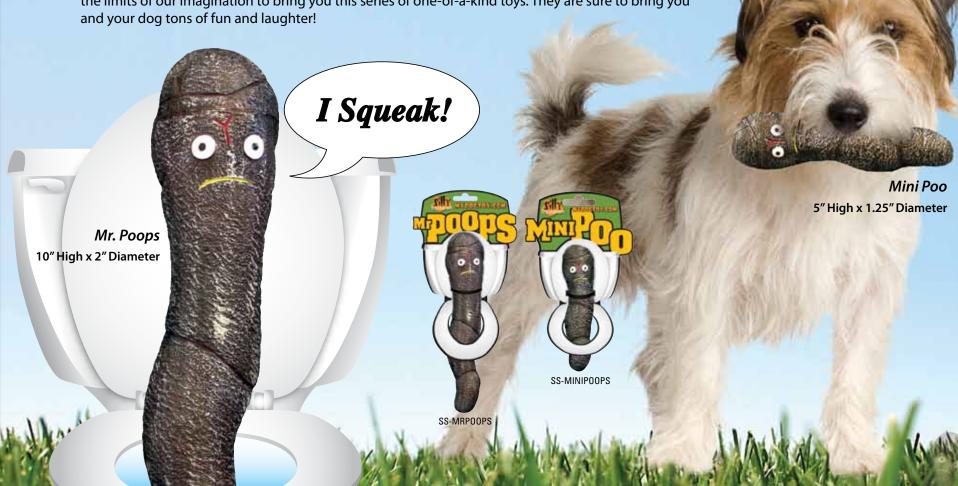

### Who will have more fun with them...

No longer does your dog have to suffer with boring squeaky animal shapes or cutesy-tootsy toys that have been around forever. Your dogs need some fun and laughter in their lives too! *Silly Squeakers*® are a line of fun, creative and hilarious squeaky toys that are sure to have everyone talking. We pushed the limits of our imagination to bring you this series of one-of-a-kind toys. They are sure to bring you and your dog tons of fun and laughter!