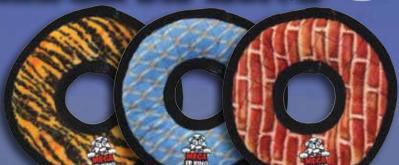

ayers together. Rows of stitching hold webbing around the materials edge, and the toys' parts are sewn together with up to 3 rows of stitching. When possible, a protective webbing is added around the outer edge and sewn up to 3 more times.

Tuffy® MEGA toys can have up to 7 layers of material depending on the shape, size and style of the toy. Our MEGA series (depicted here) can have up to 3 layers of Luggage grade material. Certain layers of material are coated with a layer of plastic to hold the material fibers together. Finally, we use soft fleece for the outside layer.

### UEAKER SAFETY

Each Squeaker is safe and quiet because they are sewn into a safety pocket beneath four other layers of material.

Squeaker

## MEGA ODDBALL NO THE SCALET

MEGA BOWMERAR







T-MG-OB-TG

T-MG-0B-BR













# THE GALENCE CREATURES





T-MG-CR-OCT-L-TG

## JELALEY SHORE PETE

This tough guy can outlast any dog. He's got a great fake orange tan with jet black strips. Pete will take on multiple dogs in a game of tug-owar. Or head lock one at a time! Soft edges won't hurt gums, and it floats!



T-MG-CR-OCT-S-TG

### OSCAR SCHWARZAGREATURE

Oscar's rock hard bod can take on any dog in a game of fetch or tug-o-war!! He'll be back... for more play time. Soft edges won't hurt gums, and it floats!

# Washable & They Float!



### THE GENERAL

Throw it and your dog will love bringing it back. This "Super Starfish" won't hurt your dog when thrown and is definitely backyard approved.



### PURPLE PETE & LIL OSCAR

The Pent-A-Pus and Octopus are perfect for training your dog to catch and fe