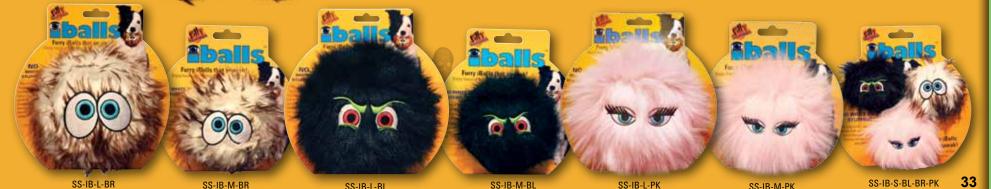

Your pooch will absolutely LOVE his or her own set of furry iBalls™! These fluffy balls come in three sizes to match a dog of any shape and size, and will set them rolling with their entertaining eyes, fluffy fur and squeaky squawks! *Silly Squeakers*® are a line of fun, creative and hilarious vinyl squeaky toys that are sure to have everyone talking. We pushed the limits of our imagination to bring you this series of one-of-a-kind toys. They are sure to bring you and your dog tons of fun and laughter!

### 66 Pink-199

Although she may appear dainty, "Pink-i" can rough and tumble with the best of dogs! With quality construction, she's sure to give your pooch hours and hours of enjoyment.

### 66Brown-199

Play a fun game of fetch and laugh as your dog happily brings back Brown-i! Sure to please all dogs!

Look for our tri-pack of extra small iBalls! The perfect gift for a pooch with many personalities!

### "Black-i"

Want a sure way to please your best friend? Give him a "Black-i"!! This soft and durable iBall will please you AND your dog by giving you both play-time and laughter.