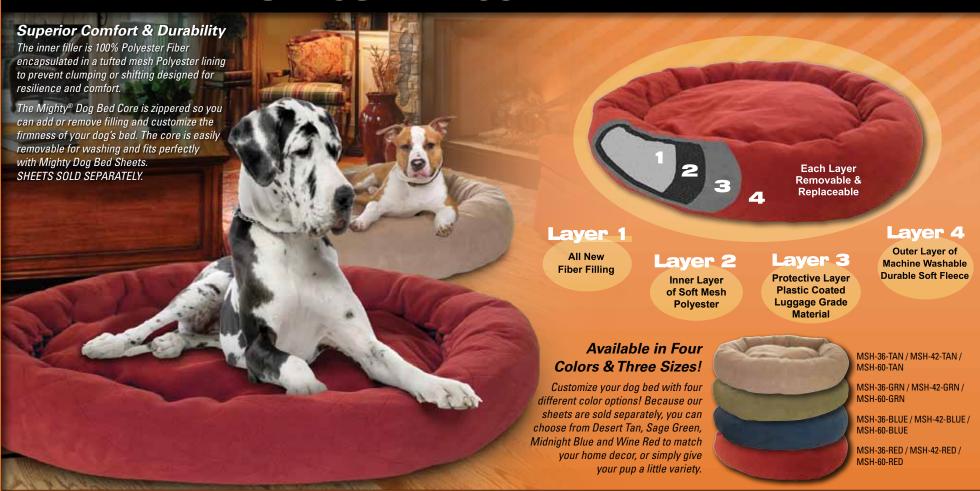

# とフールット Multiple Layer Dog Beds™

### Machine Washable

Our durable zippered soft fleece sheets are machine washable and dryable (on Low). And since you can buy more than one set of sheets you can wash them at vour convenience!

so be sure to wash your dog's bed sheets each week when you change the sheets on your own bed.

### Removable & Replaceable

Our removable sheets are also replaceable so if they ever tear or become worn they can be replaced like bed sheets without having to purchase a brand new bed. Mix and match colors to customize your dog's bed to Keeping your dogs sheets fresh and clean is important, your home. Each part of our bed including the durable covers and stuffing can be replaced, saving you money and giving your dog a familiar bed for life.

### Two Piece Design

Our unique two piece design (pillow mat and bolster) makes our bed versatile and portable for travel. The removable bottom cushion can be used as a travel mat or crate mat to promote the familiarity of home in a not-so-familiar place like the boarding kennel or a camping trip.

### Saving Money

Replaceable parts save you money. Now you can replace the worn part and not the entire bed. By not having to repeatedly purchase new beds for your pet, you can spend the savings elsewhere. Your dog will thank you because they will never have the hassle of having to learn to like their new bed and getting it to smell like something that belongs to them. Just replace the parts you need.