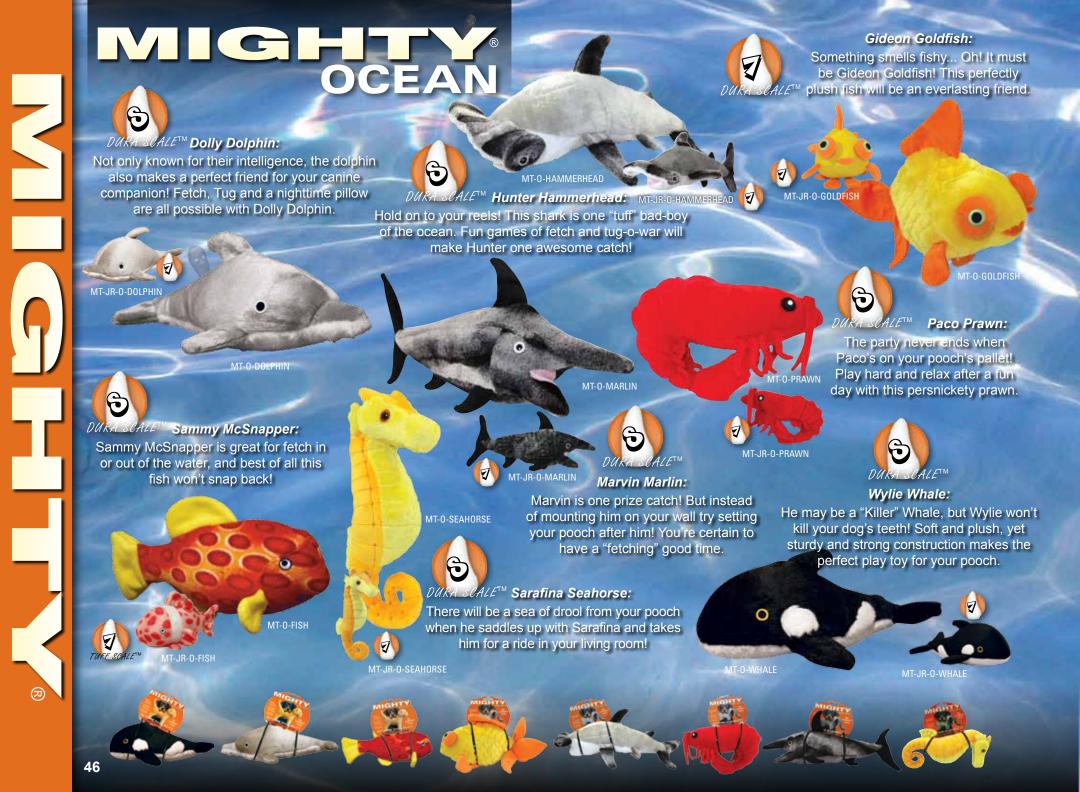

### LARRY LOBSTER

Larry is your dog's "Maine" Man.
Since he is a Lobster, he is ready to play all day in and out of the water.

Larry can't wait for the fun to begin!

MYDOGTOY.COM™

**Washable & They Float!** 

Grab your boat and float to the deep to find the elusive Hammerhead! Great fun for everyone!

T-0C-HAMMERHEAD

Keep your legs up when this shark hits the water! Because Tuffy toys are built to float, Shack The Shark is perfect for a game of fetch in or out of water!

Frightening in the water, but fun in the living room! Tiger Shark will keep your pooch happy as he dreams of days at the ocean.

You won't need to dive 20,000 leagues under the sea to enjoy these giant squids! Perfect for fetching and tugging, the Mega Squids are made using our "MEGA" construction methods with up to 7 layers of material for extra durability!

T-OC-MG-SQUID-PK / T-OC-MG-SQUID-YW / T-OC-MG-SQUID-OR / T-OC-MG-SQUID-RD

T-OC-TIGERSHARK