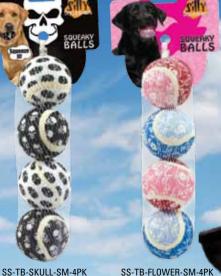

# Tennis BALLS

SS-TB-FLOWER-LG-2PK

So Many Fun Designs To Choose From!

Squeaky, not squeaky, two-packs, four-packs, tenpacks and twenty-packs... all available depending on your preference! These fun balls will keep your dogs wanting (and running) for more!